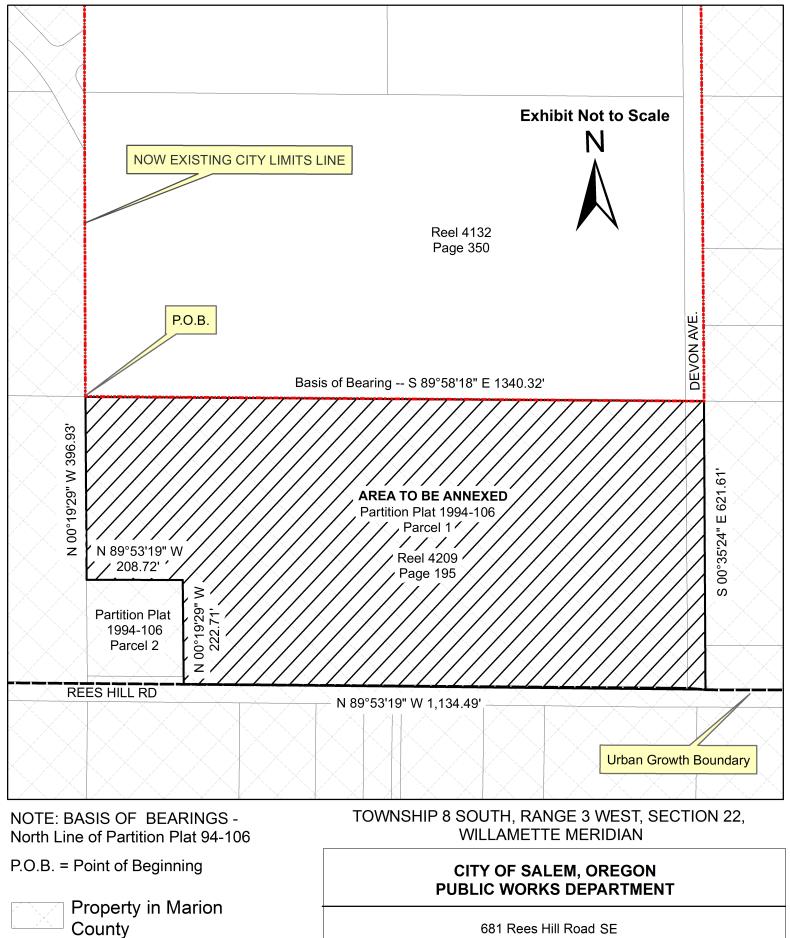

## EXHIBIT A 681 Rees Hill Road SE

All that real property described in that Special Warranty Deed, Recorded on June 21, 2019, in Reel 4209, Page 195, Marion County Deed Records and depicted as Parcel 1 of Partition Plat 1994-106, Marion County Book of Town Plats, being situate in the South half of Section 22, Township 08 South, Range 03 West, Willamette Meridian, County of Marion, State of Oregon, and being more particularly described as follows:

- Beginning at the Northwest corner of Parcel 1 of Partition Plat 1994-106, said point being an angle point in the Now Existing City Limits and running Thence;
- Along said Now Existing City Limits Line also being the North line of said Parcel 1 and Easterly extension thereof, South 89°58′18 East 1340.32 feet to the East Right-of-Way of Devon Avenue;
- Thence leaving said Now Existing City Limits Line Southerly along said East Right-of-Way, South 00°35′24″ East 621.61 feet to the North Right-of-Way of Rees Hill Road and Now Existing Urban Growth Boundary;
- Thence along said North Right-of-Way and Now Existing Urban Growth Boundary, North 89°53′19″ West 1134.49 feet to a point of intersection of said Right-of-Way with the Southerly extension of the East line of Parcel 2 of Partition Plat 1994-106;
- Thence Northerly along said East line and Southerly extension, North 00°19′29″ West 222.71 feet to the Northeast corner of said Parcel 2;
- Thence Westerly along the North line of said parcel, North 89°53′19″ West 208.72 feet to the West line of said Parcel 1;
- Thence Northerly along said West line, North 00°19′29″ West 396.93 feet to the point of beginning, containing 18.05 acres of land More or Less.

The Basis of Bearing for this description is South 89°58′18″ East along the North Line of Parcel 1 of Partition Plat 1994-106.

Said real property is shown on the attached Exhibit Map and by this reference made a part thereof.

DOR No.: April 22, 2020

DOR Date: DOR 24-P258-2020

**EXHIBIT MAP** 

PROPERTY PROPOSED TO BE ANNEXED INTO CITY

| PUBLIC WORKS DEPARTMENT             |                    |  |  |
|-------------------------------------|--------------------|--|--|
| 681 Rees Hill Road SE               |                    |  |  |
| CITY OF SALEM ORDINANCE NO ANNEXED: |                    |  |  |
| CONTAINING 18.05 Acres              | ADJACENT TO WARD 4 |  |  |
| CASE NO. C-739                      | TRACT NO           |  |  |