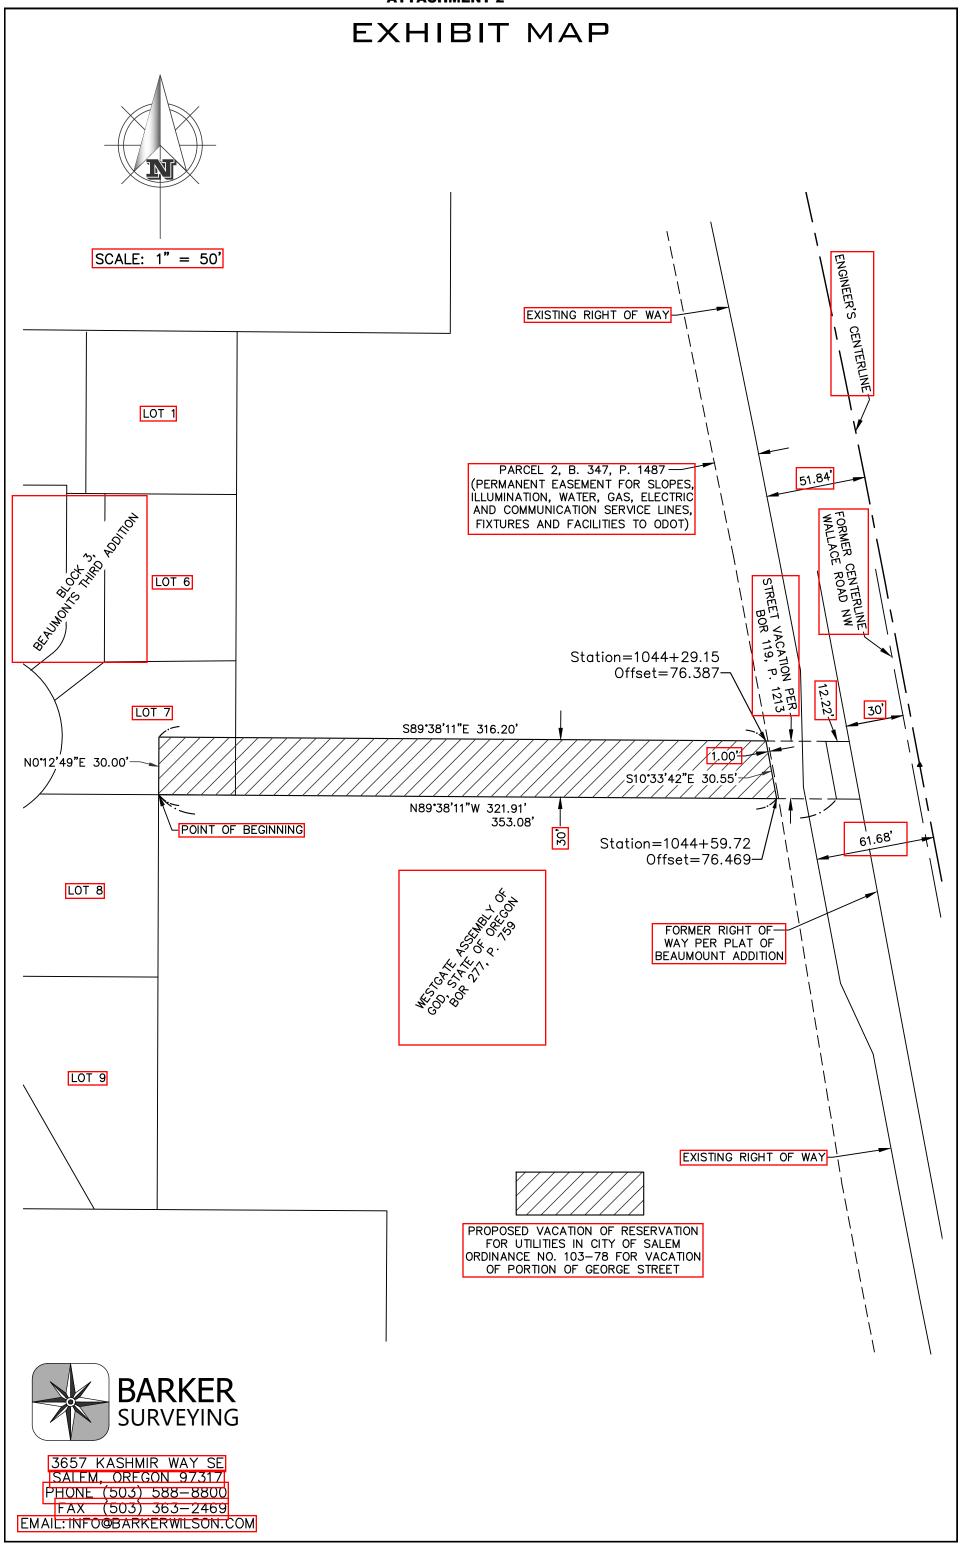

## **ATTACHMENT 2**

Legal Description For:
Portion of Reservation for Utilities in vacated
George Street to be vacated

A 30.00-foot wide strip of land situated in the southeast one-quarter of Section 16, Township 7 South, Range 3 West of the Willamette Meridian, in the City of Salem, Polk County, Oregon, being a portion of the vacated George Street per City of Salem Ordinance No. 103-78 and recorded in Book of Records 119, Page 1213, Polk County, Oregon, said strip being more particularly described as follows:

Beginning at the southwest corner of said vacated George Street described in Book of Records 119, Page 1213, said point recorded as being on the south line of said George Street at a point 365.30 feet Westerly of the intersection of said south line and the west line of Wallace Road (State Highway 221) as it existed in 1978, said point being co-incident with the northeast corner of Lot 8, Block 3, BEAUMONTS THIRD ADDITION, as platted and recorded in Volume 8, Page 21, Book of Town Plats for Polk County, Oregon; and running thence:

North 00°12′49″ East, being parallel with the east line of Kenard Street NW, a distance of 30.00 feet to the northwest corner of said vacated George Street;

thence South 89°38′11" East 316.20 feet along the north line of said vacated George Street to a point which is 76.39 feet (23.283 meters) Southwesterly and opposite Engineer's Centerline Station (per ODOT File No. 1S-00-0701, County Survey 14655) 1044+29.15 (31+830.005 in meters);

thence leaving said north line, South 10°33′42″ East 30.55 feet to a point on the aforementioned south line of the vacated George Street which is 76.47 feet (23.308 meters) Southwesterly and opposite Engineer's Centerline Station 1044+59.72 (31+839.322 in meters);

thence North 89°38′11″ West 321.91 feet along said south line to the Point of Beginning, containing 9,572 square feet of land, more or less.

Bearings are based on OCRS (Oregon Coordinate Reference System) Salem Zone, NAD 83 (2011) EPOCH 2010.00