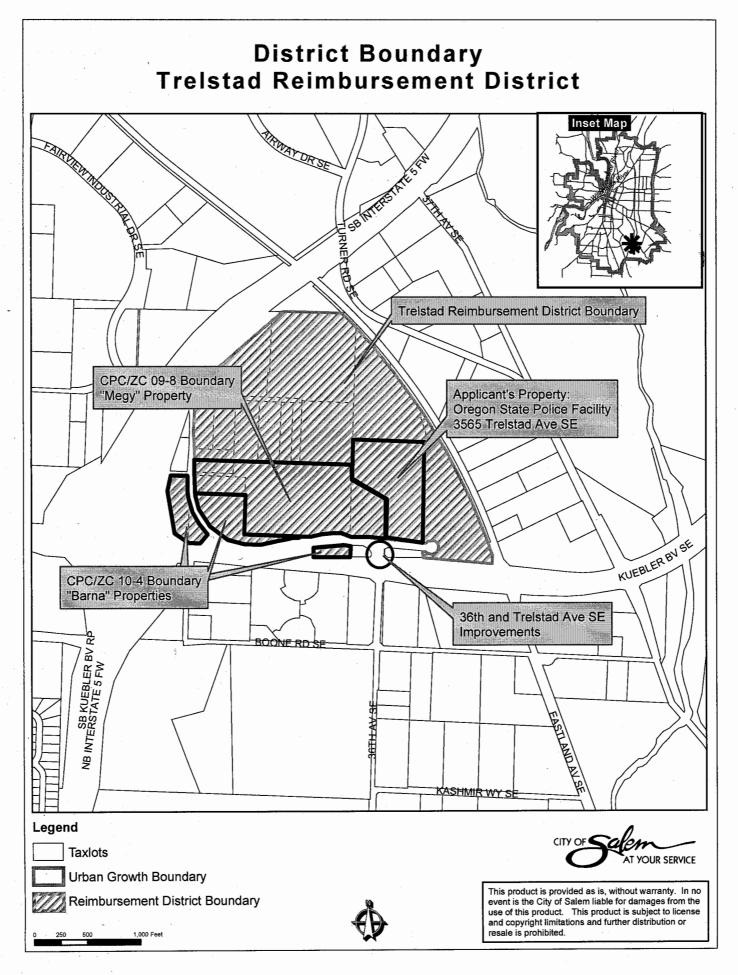

#### SUMMARY AND BACKGROUND:

As a condition of developing the Oregon State Police Facility at 3565 Trelstad Avenue SE (Attachment 1), the City required construction of street improvements at the intersection of 36<sup>th</sup> Avenue SE and Trelstad Avenue SE (Improvements). These Improvements will benefit both the development project and the nearby properties.

Premier Protection, LLC, (Developer) filed a reimbursement district application on February 2, 2016 (Attachment 2). The Improvements proposed for reimbursement through the Trelstad Reimbursement District are located in an area where several development applications have been submitted recently, all of which would benefit from the Improvements.

## FACTS AND FINDINGS:

- The Improvements proposed for reimbursement through the Trelstad Reimbursement District are to be constructed as a condition of development of the Oregon State Police facility. The Improvements were required as conditions 4 and 5 of the Planning Administrator's consolidated decision for Site Plan Review, Urban Growth Preliminary Declaration, and Driveway Access Permit SPR-UGA-DAP14-15 dated December 19, 2014.
- 2. Premier Protection, LLC, filed a reimbursement district application on February 2, 2016. The Trelstad Reimbursement District application meets the criteria of SRC 200.310. The Improvements have not yet been constructed; however, the applicant has submitted an engineered estimate of costs that are eligible for reimbursement pursuant to SRC 222.310(a)(3) and SRC 200.350. The total cost of constructing the Improvements is estimated at \$620,696.33.
- 3. All persons owning property within the proposed district were notified by first class mail of the public hearing and purpose thereof, mailed February 29, 2016.
- 4. A portion of the Developer's cost to construct the Improvements is eligible for reimbursement through SDCs. The Improvements are included as ID No. 34 on the City's Transportation SDC Eligible Projects List (Resolution 2014-72). The project is described in Resolution No. 2016-12 as 19 percent eligible from SDCs. Therefore, of the \$620,696.33 in total eligible cost, \$117,932.30 is eligible for reimbursement from SDCs, which shall come from SDCs paid in as part of the Oregon State Police development. The remaining \$502,764.03 is subject to the reimbursement district fee methodology below.
- 5. SRC 200.315 requires the Public Works Director to prepare a report considering the following elements: developer financing, the district boundary, apportionment of construction costs, administrative needs of the City, and whether it is in the public interest to establish the district. Based on these criteria, the Director shall make a recommendation on whether the reimbursement district should be formed. The criteria are considered below:
  - a. <u>Developer Financing</u>: The Developer will finance the entire construction cost of the Improvements. The total estimated costs are \$620,696.33, of which \$117,932.30 in SDC-eligible costs are being reimbursed to the developer through a separate process. The estimated non-SDC costs total \$502,764.03.
  - b. <u>District Boundary</u>: The proposed district boundary is bordered by Kuebler Boulevard on the south, Interstate 5 on the northwest, and the railroad on the northeast as shown on Attachment 2. These properties are selected to be within the district because they receive the greatest direct benefit from the Improvements.