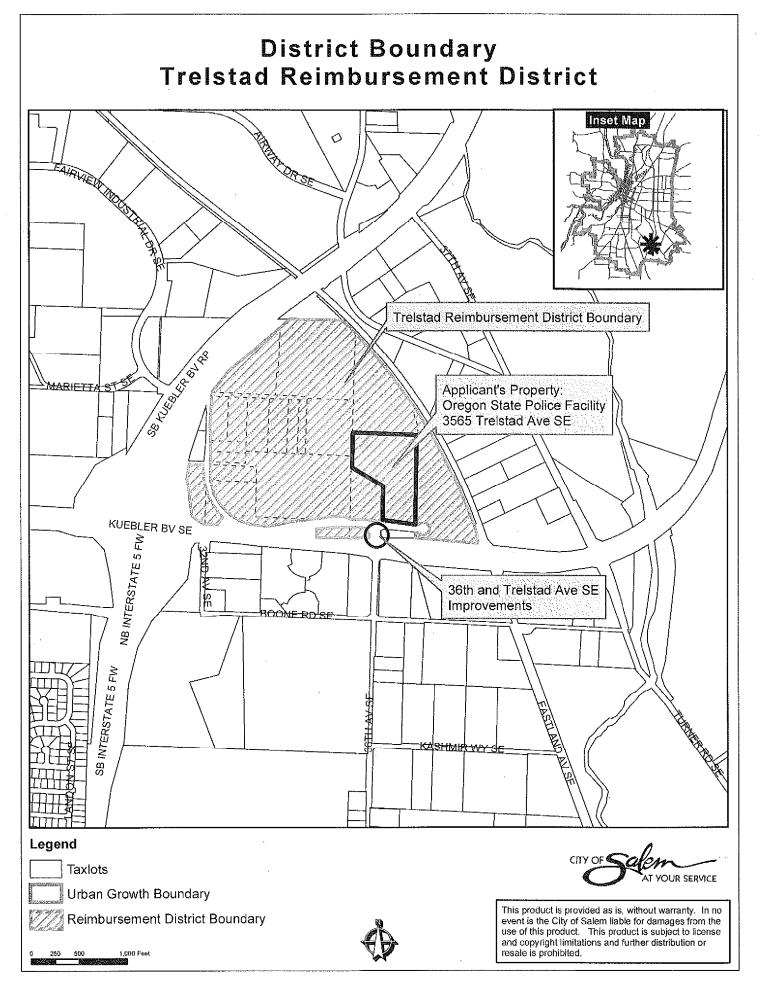

#### SUMMARY AND BACKGROUND:

As a condition of developing the Oregon State Police Facility at 3565 Trelstad Avenue SE (Attachment 1), the City required construction of street improvements at the intersection of 36<sup>th</sup> Avenue SE and Trelstad Avenue SE (Improvements). These Improvements will benefit both the development project and the nearby properties.

## FACTS AND FINDINGS:

- The Improvements proposed for reimbursement through the Trelstad Reimbursement District are to be constructed as a condition of development of the Oregon State Police facility. The Improvements were required as conditions 4 and 5 of the Planning Administrator's consolidated decision for Site Plan Review, Urban Growth Preliminary Declaration, and Driveway Access Permit SPR-UGA-DAP14-15 dated December 19, 2014.
- 2. Premier Protection, LLC, filed a reimbursement district application on February 2, 2016. The Trelstad Reimbursement District application meets the criteria of SRC 200.310. The Improvements have not yet been constructed; however, the applicant has submitted an engineered estimate of costs that are eligible for reimbursement pursuant to SRC 222.310(a)(3) and SRC 200.350. The total cost of constructing the Improvements is estimated at \$620,696.33.
- 3. All persons owning property within the proposed district were notified by first class mail of the public hearing and purpose thereof, mailed February 29, 2016.
- 4. A portion of the Developer's cost to construct the Improvements is eligible for reimbursement through SDCs. The Improvements are included as ID No. 34 on the City's Transportation SDC Eligible Projects List (Resolution 2014-72). The project is described in Resolution No. 2016-12 as 19 percent eligible from SDCs. Therefore, of the \$620,696.33 in total eligible cost, \$117,932.30 is eligible for reimbursement from SDCs, which shall come from SDCs paid in as part of the Oregon State Police development. The remaining \$502,764.03 is subject to the reimbursement district fee methodology below.
- 5. SRC 200.315 requires the Public Works Director to prepare a report considering the following elements: developer financing, the district boundary, apportionment of construction costs, administrative needs of the City, and whether it is in the public interest to establish the district. Based on these criteria, the Director shall make a recommendation on whether the reimbursement district should be formed. The criteria are considered below:
  - a. <u>Developer Financing</u>: The Developer will finance the entire construction cost of the Improvements. The total estimated costs are \$620,696.33, of which \$117,932.30 in SDC-eligible costs are being reimbursed to the developer through a separate process. The estimated non-SDC costs total \$502,764.03.
  - b. <u>District Boundary</u>: The proposed district boundary is bordered by Kuebler Boulevard on the south, Interstate 5 on the northwest, and the railroad on the northeast as shown on Attachment 2. These properties are selected to be within the district because they receive the greatest direct benefit from the Improvements.

Based on my conversations with you, I have revised the reimbursement district area to include only properties west of Interstate 5 and east of the Union Pacific Railroad. Attached to this letter you will find the following items: