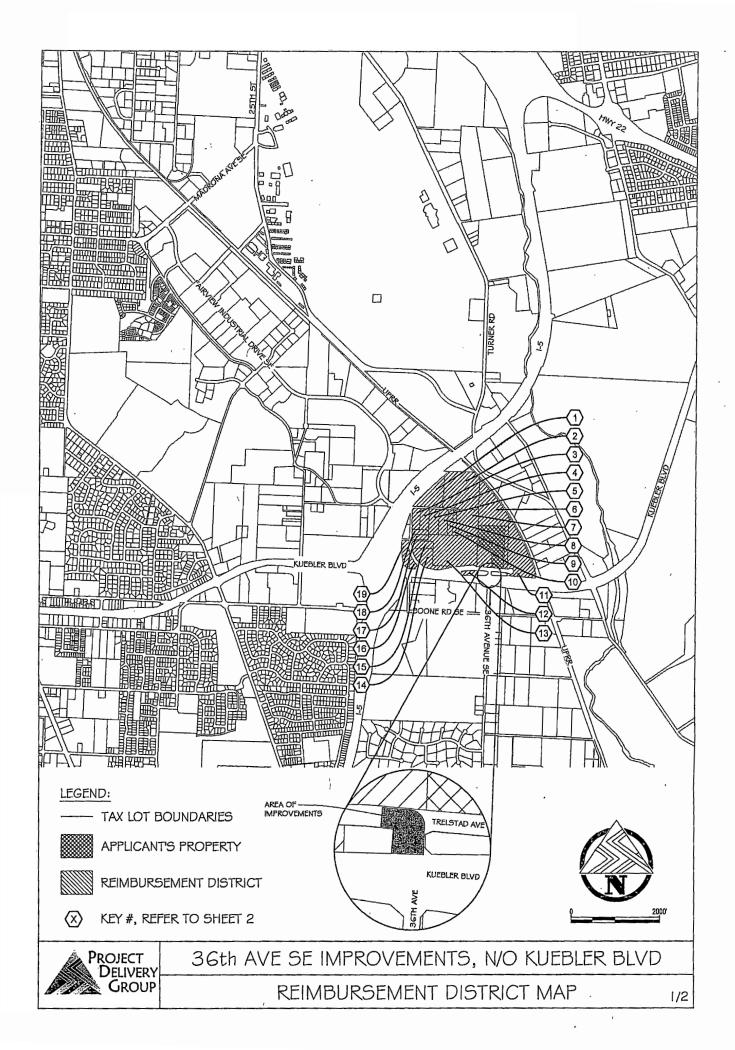

A reimbursement district map indicating the adjacent properties benefitting from the subject improvements is attached to this letter. A table is included on the map with the following information:

- 1. The zoning designations for all property located within the proposed reimbursement district;
- 2. The names and mailing addresses of each owner of property within the proposed district;
- 3. The tax account number for the owner's property;
- 4. The area of the property (based on the Assessor's property information);
- 5. The property or properties owned by the Developer.

The selection of properties proposed to be included in the reimbursement district is based on the likelihood the trips generated at those locations will utilize the subject improvements to access I-5.

## FACTS AND FINDINGS:

- The Improvements proposed for reimbursement through the Trelstad Reimbursement District are to be constructed as a condition of development of the Oregon State Police facility. The Improvements were required as conditions 4 and 5 of the Planning Administrator's consolidated decision for Site Plan Review, Urban Growth Preliminary Declaration, and Driveway Access Permit SPR-UGA-DAP14-15 dated December 19, 2014.
- 2. Premier Protection, LLC, filed a reimbursement district application on February 2, 2016. The Trelstad Reimbursement District application meets the criteria of SRC 200.310. The Improvements have not yet been constructed; however, the applicant has submitted an engineered estimate of costs that are eligible for reimbursement pursuant to SRC 222.310(a)(3) and SRC 200.350. The total cost of constructing the Improvements is estimated at \$620,696.33.
- 3. All persons owning property within the proposed district were notified by first class mail of the public hearing and purpose thereof, mailed February 29, 2016.
- 4. A portion of the Developer's cost to construct the Improvements is eligible for reimbursement through SDCs. The Improvements are included as ID No. 34 on the City's Transportation SDC Eligible Projects List (Resolution 2014-72). The project is described in Resolution No. 2016-12 as 19 percent eligible from SDCs. Therefore, of the \$620,696.33 in total eligible cost, \$117,932.30 is eligible for reimbursement from SDCs, which shall come from SDCs paid in as part of the Oregon State Police development. The remaining \$502,764.03 is subject to the reimbursement district fee methodology below.
- 5. SRC 200.315 requires the Public Works Director to prepare a report considering the following elements: developer financing, the district boundary, apportionment of construction costs, administrative needs of the City, and whether it is in the public interest to establish the district. Based on these criteria, the Director shall make a recommendation on whether the reimbursement district should be formed. The criteria are considered below:
  - a. <u>Developer Financing</u>: The Developer will finance the entire construction cost of the Improvements. The total estimated costs are \$620,696.33, of which \$117,932.30 in SDC-eligible costs are being reimbursed to the developer through a separate process. The estimated non-SDC costs total \$502,764.03.
  - b. <u>District Boundary</u>: The proposed district boundary is bordered by Kuebler Boulevard on the south, Interstate 5 on the northwest, and the railroad on the northeast as shown on Attachment 2. These properties are selected to be within the district because they receive the greatest direct benefit from the Improvements.