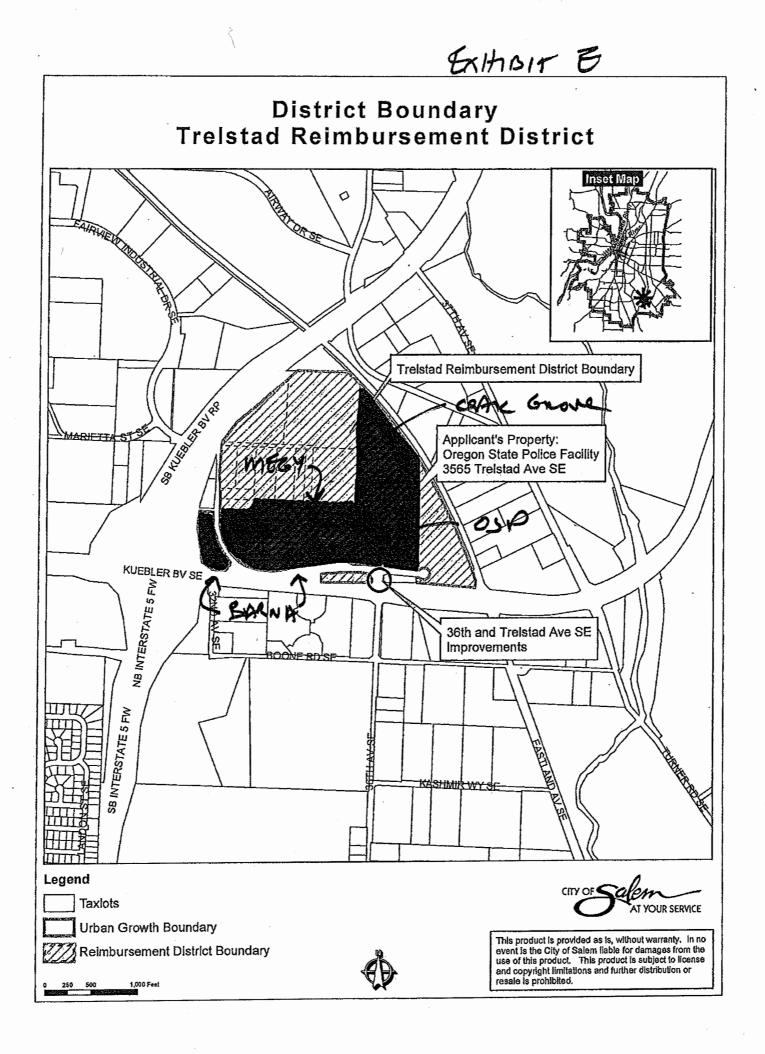

## FACTS AND FINDINGS:

- The Improvements proposed for reimbursement through the Trelstad Reimbursement District are to be constructed as a condition of development of the Oregon State Police facility. The Improvements were required as conditions 4 and 5 of the Planning Administrator's consolidated decision for Site Plan Review, Urban Growth Preliminary Declaration, and Driveway Access Permit SPR-UGA-DAP14-15 dated December 19, 2014.
- 2. Premier Protection, LLC, filed a reimbursement district application on February 2, 2016. The Trelstad Reimbursement District application meets the criteria of SRC 200.310. The Improvements have not yet been constructed; however, the applicant has submitted an engineered estimate of costs that are eligible for reimbursement pursuant to SRC 222.310(a)(3) and SRC 200.350. The total cost of constructing the Improvements is estimated at \$620,696.33.
- 3. All persons owning property within the proposed district were notified by first class mail of the public hearing and purpose thereof, mailed February 29, 2016.
- 4. A portion of the Developer's cost to construct the Improvements is eligible for reimbursement through SDCs. The Improvements are included as ID No. 34 on the City's Transportation SDC Eligible Projects List (Resolution 2014-72). The project is described in Resolution No. 2016-12 as 19 percent eligible from SDCs. Therefore, of the \$620,696.33 in total eligible cost, \$117,932.30 is eligible for reimbursement from SDCs, which shall come from SDCs paid in as part of the Oregon State Police development. The remaining \$502,764.03 is subject to the reimbursement district fee methodology below.
- 5. SRC 200.315 requires the Public Works Director to prepare a report considering the following elements: developer financing, the district boundary, apportionment of construction costs, administrative needs of the City, and whether it is in the public interest to establish the district. Based on these criteria, the Director shall make a recommendation on whether the reimbursement district should be formed. The criteria are considered below:
  - a. <u>Developer Financing</u>: The Developer will finance the entire construction cost of the Improvements. The total estimated costs are \$620,696.33, of which \$117,932.30 in SDC-eligible costs are being reimbursed to the developer through a separate process. The estimated non-SDC costs total \$502,764.03.
  - b. <u>District Boundary</u>: The proposed district boundary is bordered by Kuebler Boulevard on the south, Interstate 5 on the northwest, and the railroad on the northeast as shown on Attachment 2. These properties are selected to be within the district because they receive the greatest direct benefit from the Improvements.

A reimbursement district map indicating the adjacent properties benefitting from the subject improvements is attached to this letter. A table is included on the map with the following information:

- 1. The zoning designations for all property located within the proposed reimbursement district;
- 2. The names and mailing addresses of each owner of property within the proposed district;
- 3. The tax account number for the owner's property;
- 4. The area of the property (based on the Assessor's property information);
- 5. The property or properties owned by the Developer.

Based on my conversations with you, I have revised the reimbursement district area to include only properties west of Interstate 5 and east of the Union Pacific Railroad. Attached to this letter you will find the following items: