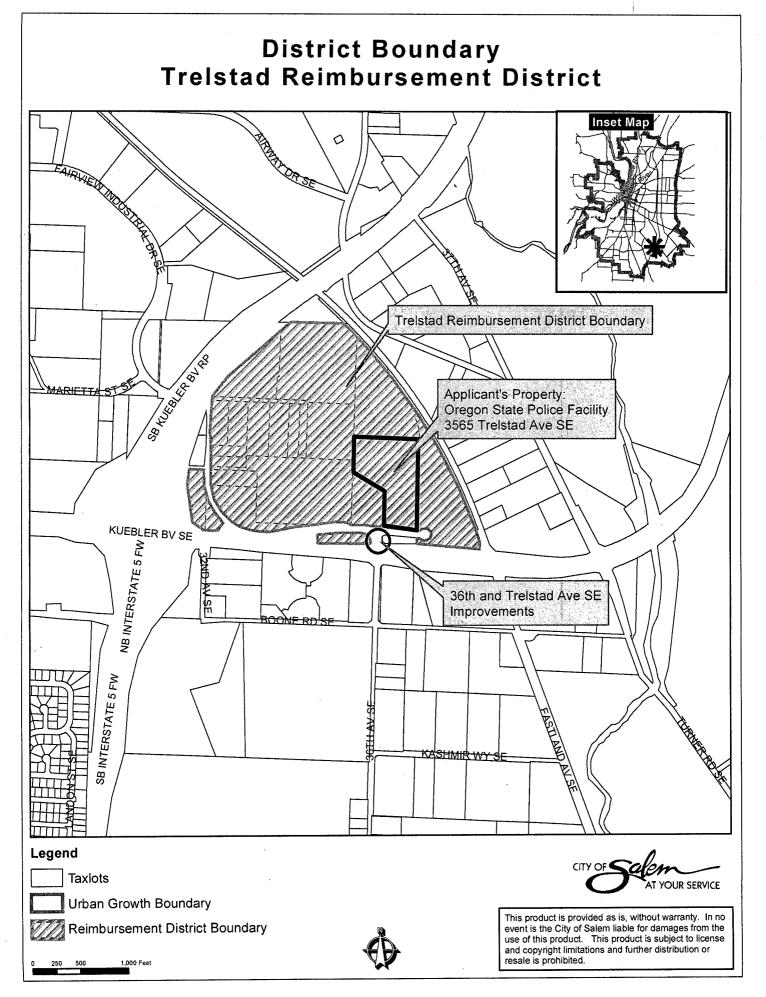

#### SUMMARY AND BACKGROUND:

As a condition of developing the Oregon State Police Facility at 3565 Trelstad Avenue SE (Attachment 1), the City required construction of street improvements at the intersection of 36<sup>th</sup> Avenue SE and Trelstad Avenue SE (Improvements). These Improvements will benefit both the development project and the nearby properties.

## FACTS AND FINDINGS:

- The Improvements proposed for reimbursement through the Trelstad Reimbursement District are to be constructed as a condition of development of the Oregon State Police facility. The Improvements were required as conditions 4 and 5 of the Planning Administrator's consolidated decision for Site Plan Review, Urban Growth Preliminary Declaration, and Driveway Access Permit SPR-UGA-DAP14-15 dated December 19, 2014.
- 2. Premier Protection, LLC, filed a reimbursement district application on February 2, 2016. The Trelstad Reimbursement District application meets the criteria of SRC 200.310. The Improvements have not yet been constructed; however, the applicant has submitted an engineered estimate of costs that are eligible for reimbursement pursuant to SRC 222.310(a)(3) and SRC 200.350. The total cost of constructing the Improvements is estimated at \$620,696.33.
- 3. All persons owning property within the proposed district were notified by first class mail of the public hearing and purpose thereof, mailed February 29, 2016.
- 4. A portion of the Developer's cost to construct the Improvements is eligible for reimbursement through SDCs. The Improvements are included as ID No. 34 on the City's Transportation SDC Eligible Projects List (Resolution 2014-72). The project is described in Resolution No. 2016-12 as 19 percent eligible from SDCs. Therefore, of the \$620,696.33 in total eligible cost, \$117,932.30 is eligible for reimbursement from SDCs, which shall come from SDCs paid in as part of the Oregon State Police development. The remaining \$502,764.03 is subject to the reimbursement district fee methodology below.
- 5. SRC 200.315 requires the Public Works Director to prepare a report considering the following elements: developer financing, the district boundary, apportionment of construction costs, administrative needs of the City, and whether it is in the public interest to establish the district. Based on these criteria, the Director shall make a recommendation on whether the reimbursement district should be formed. The criteria are considered below:
  - a. <u>Developer Financing</u>: The Developer will finance the entire construction cost of the Improvements. The total estimated costs are \$620,696.33, of which \$117,932.30 in SDC-eligible costs are being reimbursed to the developer through a separate process. The estimated non-SDC costs total \$502,764.03.
  - b. <u>District Boundary</u>: The proposed district boundary is bordered by Kuebler Boulevard on the south, Interstate 5 on the northwest, and the railroad on the northeast as shown on Attachment 2. These properties are selected to be within the district because they receive the greatest direct benefit from the Improvements.