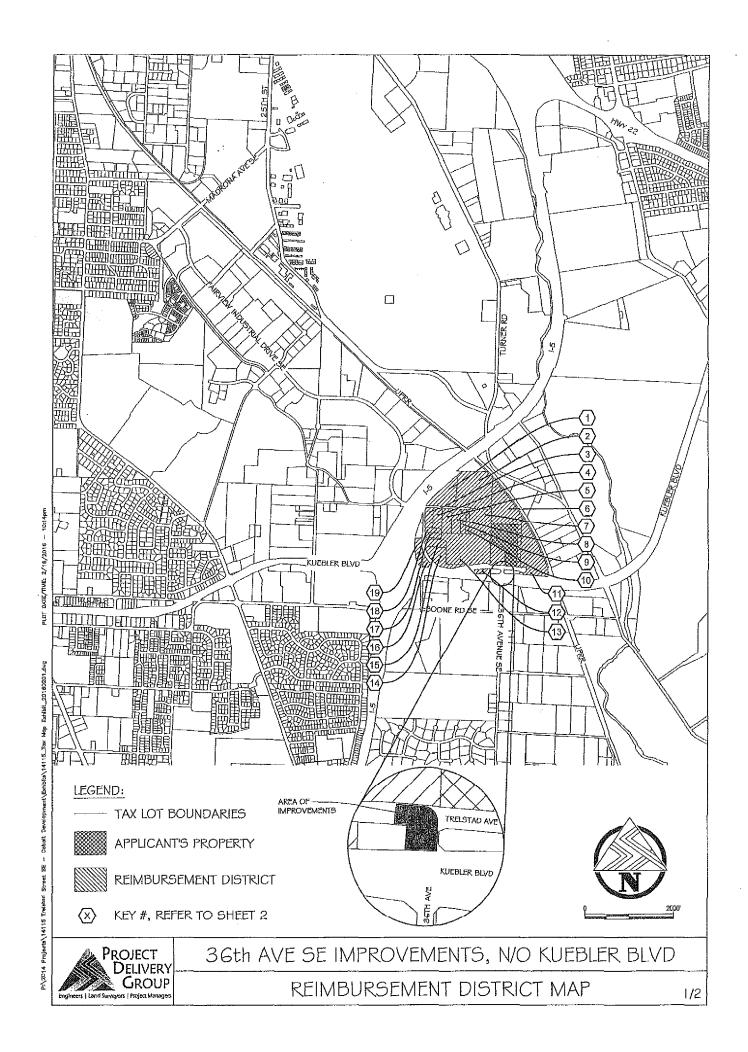

A reimbursement district map indicating the adjacent properties benefitting from the subject improvements is attached to this letter. A table is included on the map with the following information:

- 1. The zoning designations for all property located within the proposed reimbursement district;
- 2. The names and mailing addresses of each owner of property within the proposed district;
- 3. The tax account number for the owner's property;
- 4. The area of the property (based on the Assessor's property information);
- 5. The property or properties owned by the Developer.

The selection of properties proposed to be included in the reimbursement district is based on the likelihood the trips generated at those locations will utilize the subject improvements to access I-5.

## FACTS AND FINDINGS:

- The Improvements proposed for reimbursement through the Trelstad Reimbursement District are to be constructed as a condition of development of the Oregon State Police facility. The Improvements were required as conditions 4 and 5 of the Planning Administrator's consolidated decision for Site Plan Review, Urban Growth Preliminary Declaration, and Driveway Access Permit SPR-UGA-DAP14-15 dated December 19, 2014.
- 2. Premier Protection, LLC, filed a reimbursement district application on February 2, 2016. The Trelstad Reimbursement District application meets the criteria of SRC 200.310. The Improvements have not yet been constructed; however, the applicant has submitted an engineered estimate of costs that are eligible for reimbursement pursuant to SRC 222.310(a)(3) and SRC 200.350. The total cost of constructing the Improvements is estimated at \$620,696.33.
- 3. All persons owning property within the proposed district were notified by first class mail of the public hearing and purpose thereof, mailed February 29, 2016.
- 4. A portion of the Developer's cost to construct the Improvements is eligible for reimbursement through SDCs. The Improvements are included as ID No. 34 on the City's Transportation SDC Eligible Projects List (Resolution 2014-72). The project is described in Resolution No. 2016-12 as 19 percent eligible from SDCs. Therefore, of the \$620,696.33 in total eligible cost, \$117,932.30 is eligible for reimbursement from SDCs, which shall come from SDCs paid in as part of the Oregon State Police development. The remaining \$502,764.03 is subject to the reimbursement district fee methodology below.
- 5. SRC 200.315 requires the Public Works Director to prepare a report considering the following elements: developer financing, the district boundary, apportionment of construction costs, administrative needs of the City, and whether it is in the public interest to establish the district. Based on these criteria, the Director shall make a recommendation on whether the reimbursement district should be formed. The criteria are considered below:
  - a. <u>Developer Financing</u>: The Developer will finance the entire construction cost of the Improvements. The total estimated costs are \$620,696.33, of which \$117,932.30 in SDC-eligible costs are being reimbursed to the developer through a separate process. The estimated non-SDC costs total \$502,764.03.
  - b. <u>District Boundary</u>: The proposed district boundary is bordered by Kuebler Boulevard on the south, Interstate 5 on the northwest, and the railroad on the northeast as shown on Attachment 2. These properties are selected to be within the district because they receive the greatest direct benefit from the Improvements.