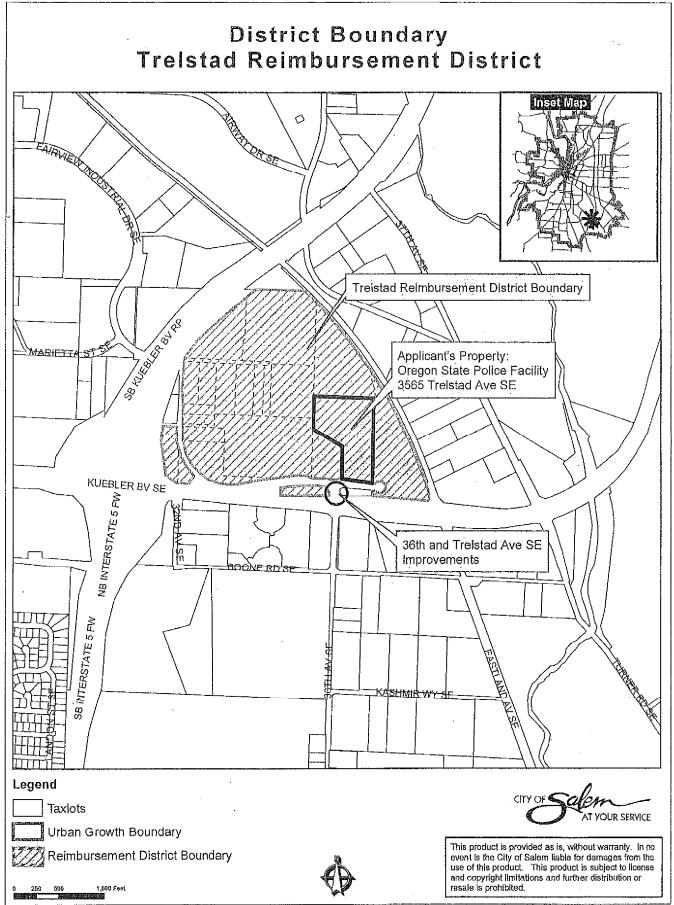

#### SUMMARY AND BACKGROUND:

As a condition of developing the Oregon State Police Facility at 3565 Trelstad Avenue SE (Attachment 1), the City required construction of street improvements at the intersection of 36<sup>th</sup> Avenue SE and Trelstad Avenue SE (Improvements). These Improvements will benefit both the development project and the nearby properties.

## FACTS AND FINDINGS:

- The Improvements proposed for reimbursement through the Trelstad Reimbursement District are to be constructed as a condition of development of the Oregon State Police facility. The Improvements were required as conditions 4 and 5 of the Planning Administrator's consolidated decision for Site Plan Review, Urban Growth Preliminary Declaration, and Driveway Access Permit SPR-UGA-DAP14-15 dated December 19, 2014.
- 2. Premier Protection, LLC, filed a reimbursement district application on February 2, 2016. The Trelstad Reimbursement District application meets the criteria of SRC 200.310. The Improvements have not yet been constructed; however, the applicant has submitted an engineered estimate of costs that are eligible for reimbursement pursuant to SRC 222.310(a)(3) and SRC 200.350. The total cost of constructing the Improvements is estimated at \$620,696.33.
- 3. All persons owning property within the proposed district were notified by first class mail of the public hearing and purpose thereof, mailed February 29, 2016.
- 4. A portion of the Developer's cost to construct the Improvements is eligible for reimbursement through SDCs. The Improvements are included as ID No. 34 on the City's Transportation SDC Eligible Projects List (Resolution 2014-72). The project is described in Resolution No. 2016-12 as 19 percent eligible from SDCs. Therefore, of the \$620,696.33 in total eligible cost, \$117,932.30 is eligible for reimbursement from SDCs, which shall come from SDCs paid in as part of the Oregon State Police development. The remaining \$502,764.03 is subject to the reimbursement district fee methodology below.
- 5. SRC 200.315 requires the Public Works Director to prepare a report considering the following elements: developer financing, the district boundary, apportionment of construction costs, administrative needs of the City, and whether it is in the public interest to establish the district. Based on these criteria, the Director shall make a recommendation on whether the reimbursement district should be formed. The criteria are considered below:
  - a. <u>Developer Financing</u>: The Developer will finance the entire construction cost of the Improvements. The total estimated costs are \$620,696.33, of which \$117,932.30 in SDC-eligible costs are being reimbursed to the developer through a separate process. The estimated non-SDC costs total \$502,764.03.
  - b. <u>District Boundary</u>: The proposed district boundary is bordered by Kuebler Boulevard on the south, Interstate 5 on the northwest, and the railroad on the northeast as shown on Attachment 2. These properties are selected to be within the district because they receive the greatest direct benefit from the Improvements.

Based on my conversations with you, I have revised the reimbursement district area to include only properties west of Interstate 5 and east of the Union Pacific Railroad. Attached to this letter you will find the following items: