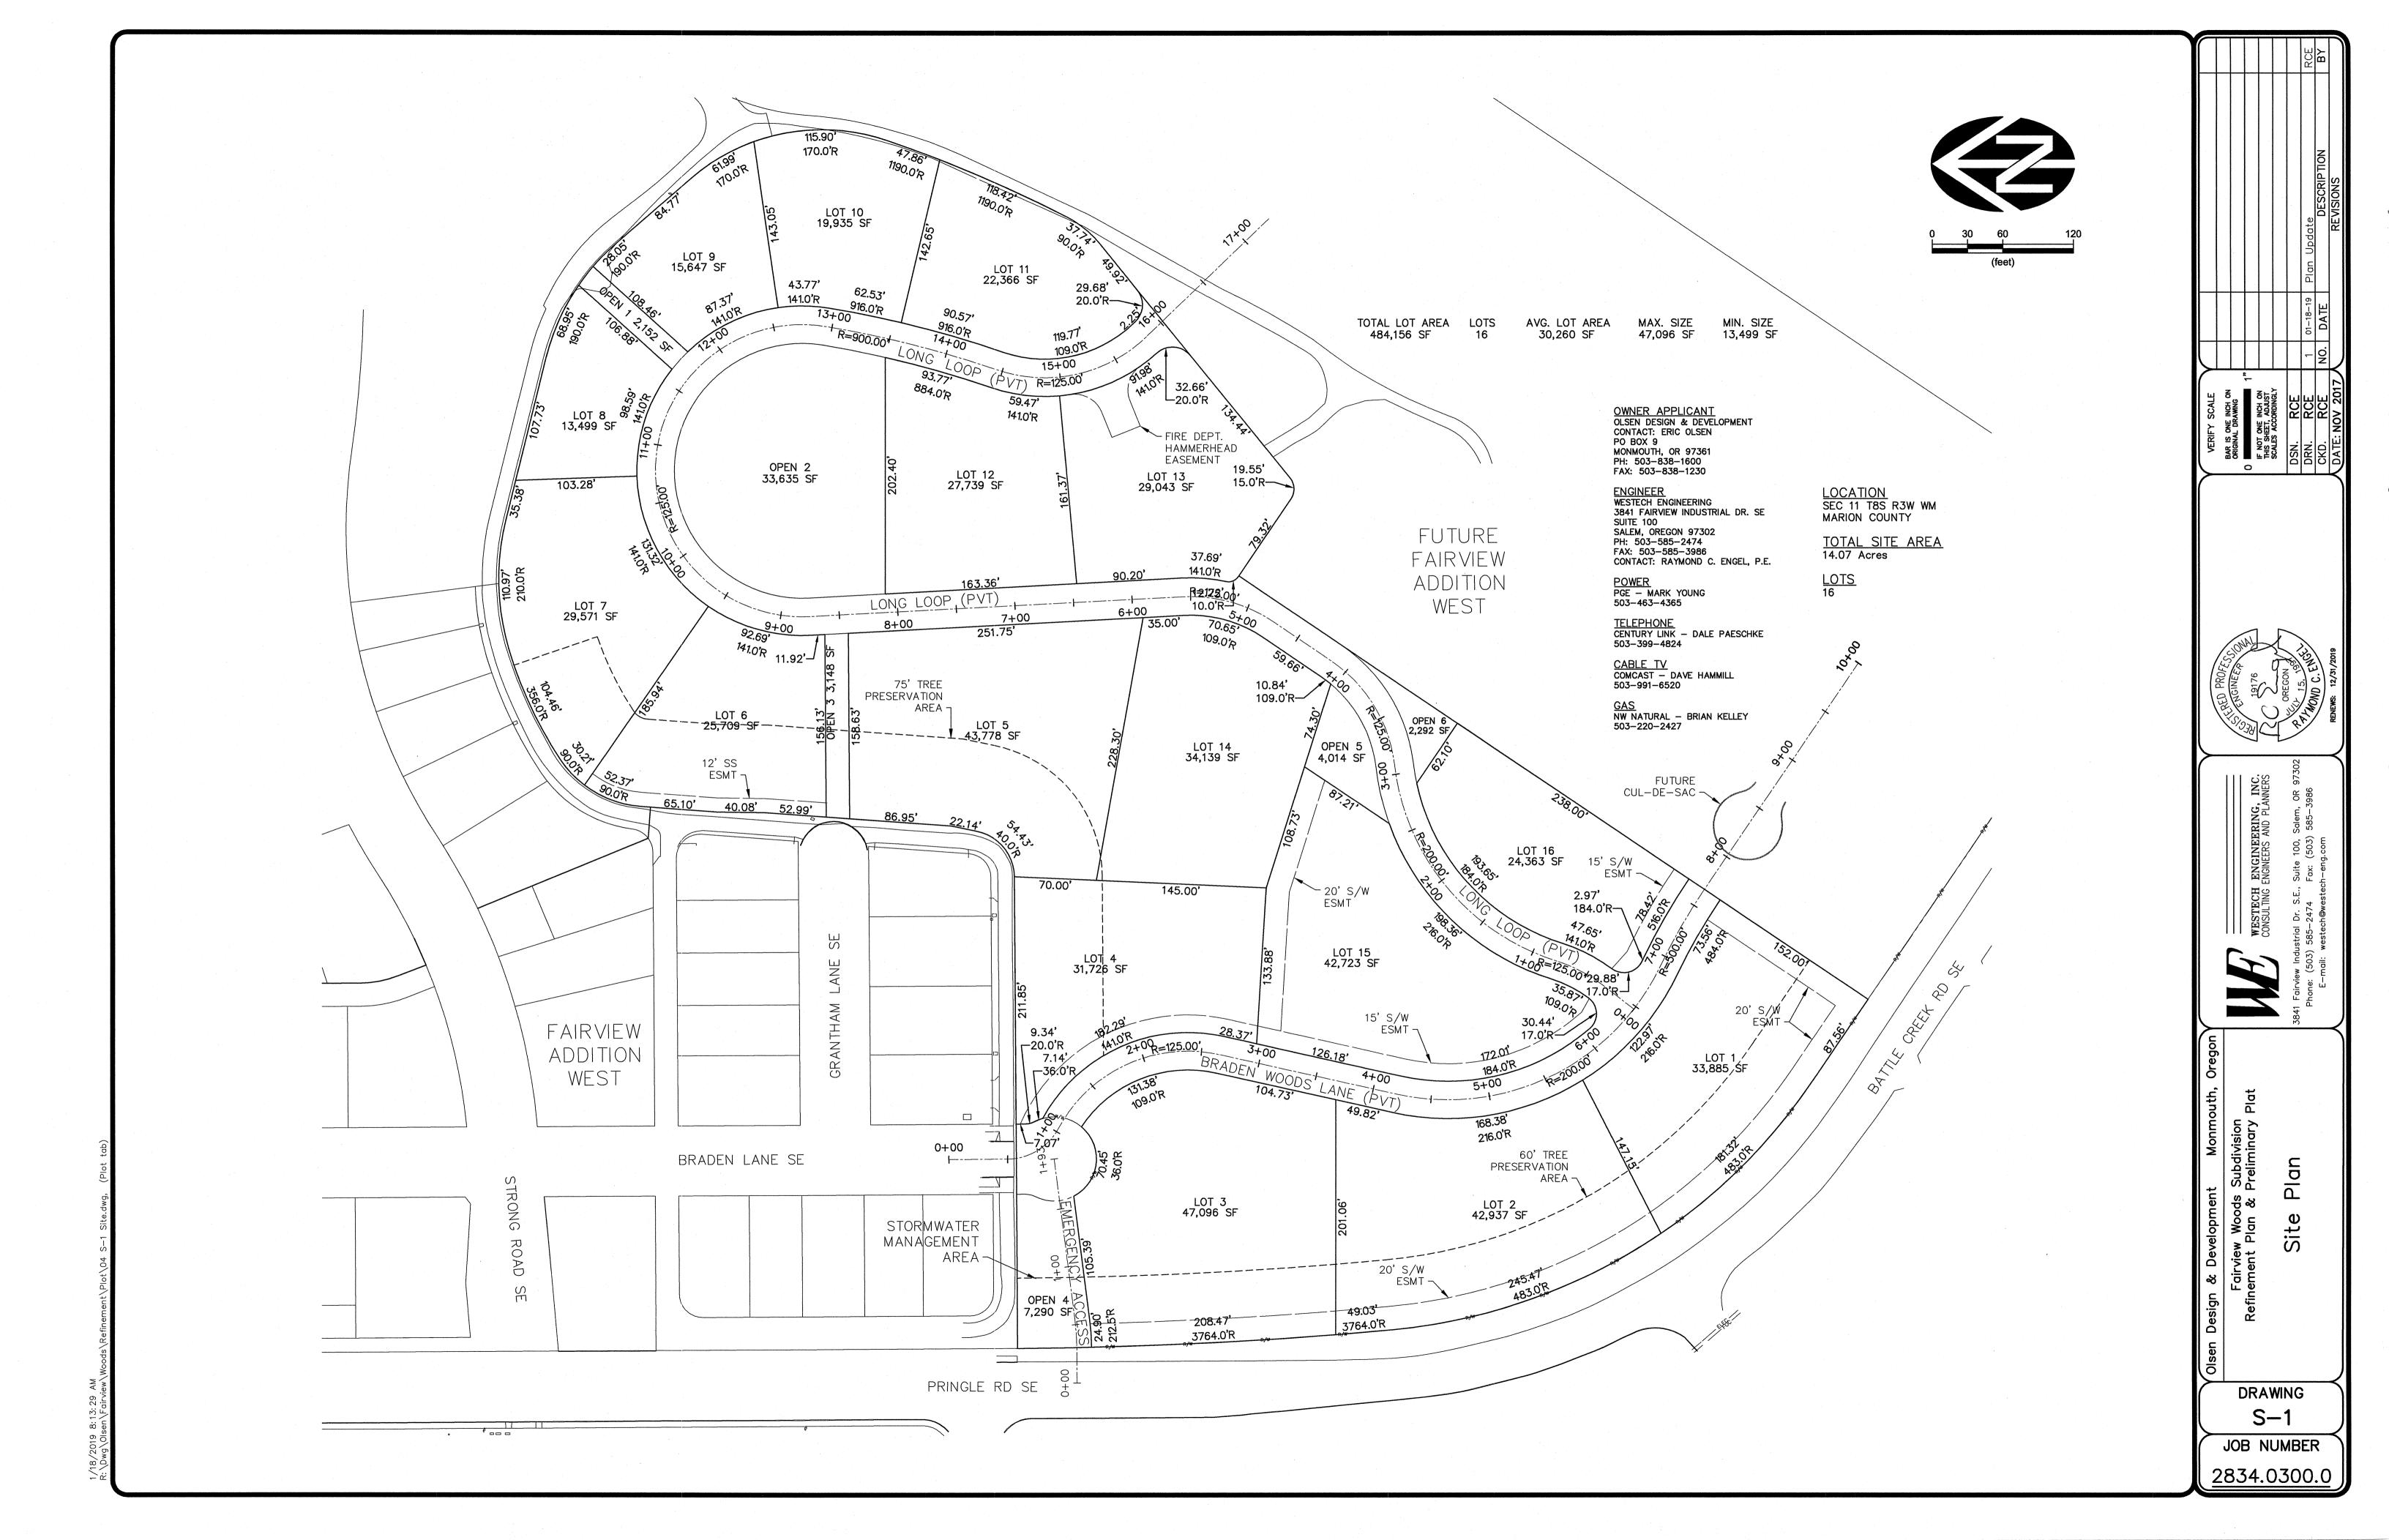

#### FOR:

Olsen Design & Development

PO Box 9

Monmouth, OR 97361

Contact: Eric Olsen

PH: (503) 838-1600

NOTE: FROM STA ±15+00 TO EAST END PAVING SHALL BE STANDARD AC PER BRADEN WOODS ROADWAY SECTION.

LONG LOOP (PRIVATE)
START TO STA ±15+00