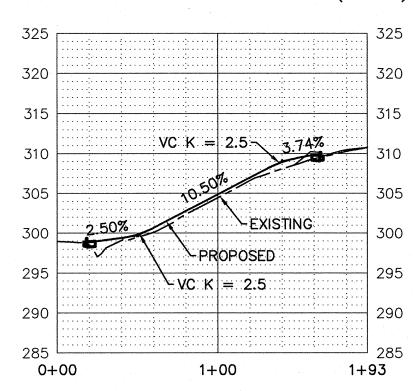

### DRAWINGS FOR:

## Fairview Woods Subdivision Refinement Plan & Preliminary Plat

#### FOR:

Olsen Design & Development

PO Box 9

Monmouth, OR 97361

Contact: Eric Olsen

PH: (503) 838-1600













NOTE: FROM STA ±15+00 TO EAST END PAVING SHALL BE STANDARD AC PER BRADEN WOODS ROADWAY SECTION.

LONG LOOP (PRIVATE)
START TO STA ±15+00



BRADEN WOODS LANE (PRIVATE)



1/21/2019 2:52:01 PM R:\Dwa\Olsen\Fairview\Woods\Refinement\Plot\05 S-2 Sections.dwa. (Plot Olsen Design & Development Monmouth, (
Fairview Woods Subdivision
Refinement Plan & Preliminary Plat
Typical Street &
Alley Sections

WESTECH ENGINEERING, INC.

DRAWING S-2

JOB NUMBER 2834.0300.0

# BRADEN WOODS LANE (PVT)







#### LONG LOOP (PVT)



DRAWING

JOB NUMBER

2834.0300.0