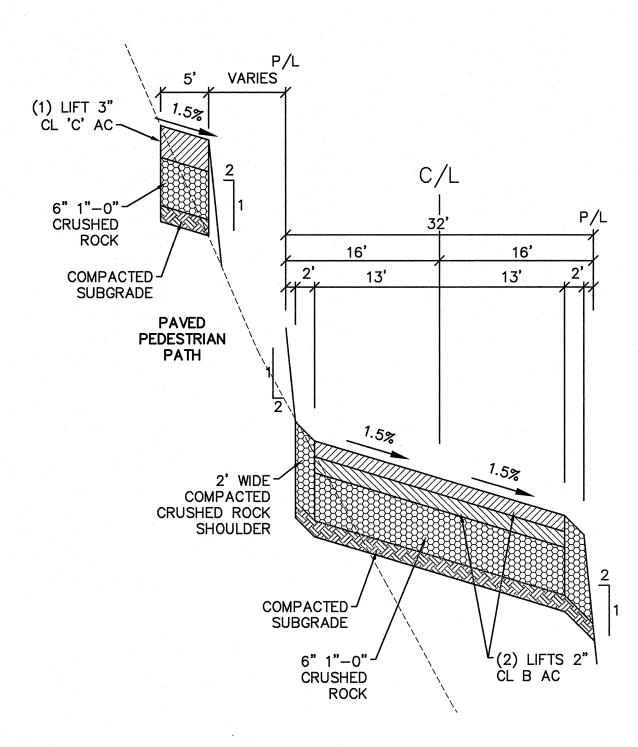

#### FOR:

Olsen Design & Development

PO Box 9

Monmouth, OR 97361

Contact: Eric Olsen

PH: (503) 838-1600

NOTE: FROM STA ±15+00 TO EAST END PAVING SHALL BE STANDARD AC PER BRADEN WOODS ROADWAY SECTION.

LONG LOOP (PRIVATE)
START TO STA ±15+00

BRADEN WOODS LANE (PRIVATE)

1/21/2019 2:52:01 PM R:\Dwa\Olsen\Fairview\Woods\Refinement\Plot\05 S-2 Sections.dwa. (Plot Olsen Design & Development Monmouth, (
Fairview Woods Subdivision
Refinement Plan & Preliminary Plat
Typical Street &
Alley Sections

WESTECH ENGINEERING, INC.

DRAWING S-2

JOB NUMBER 2834.0300.0