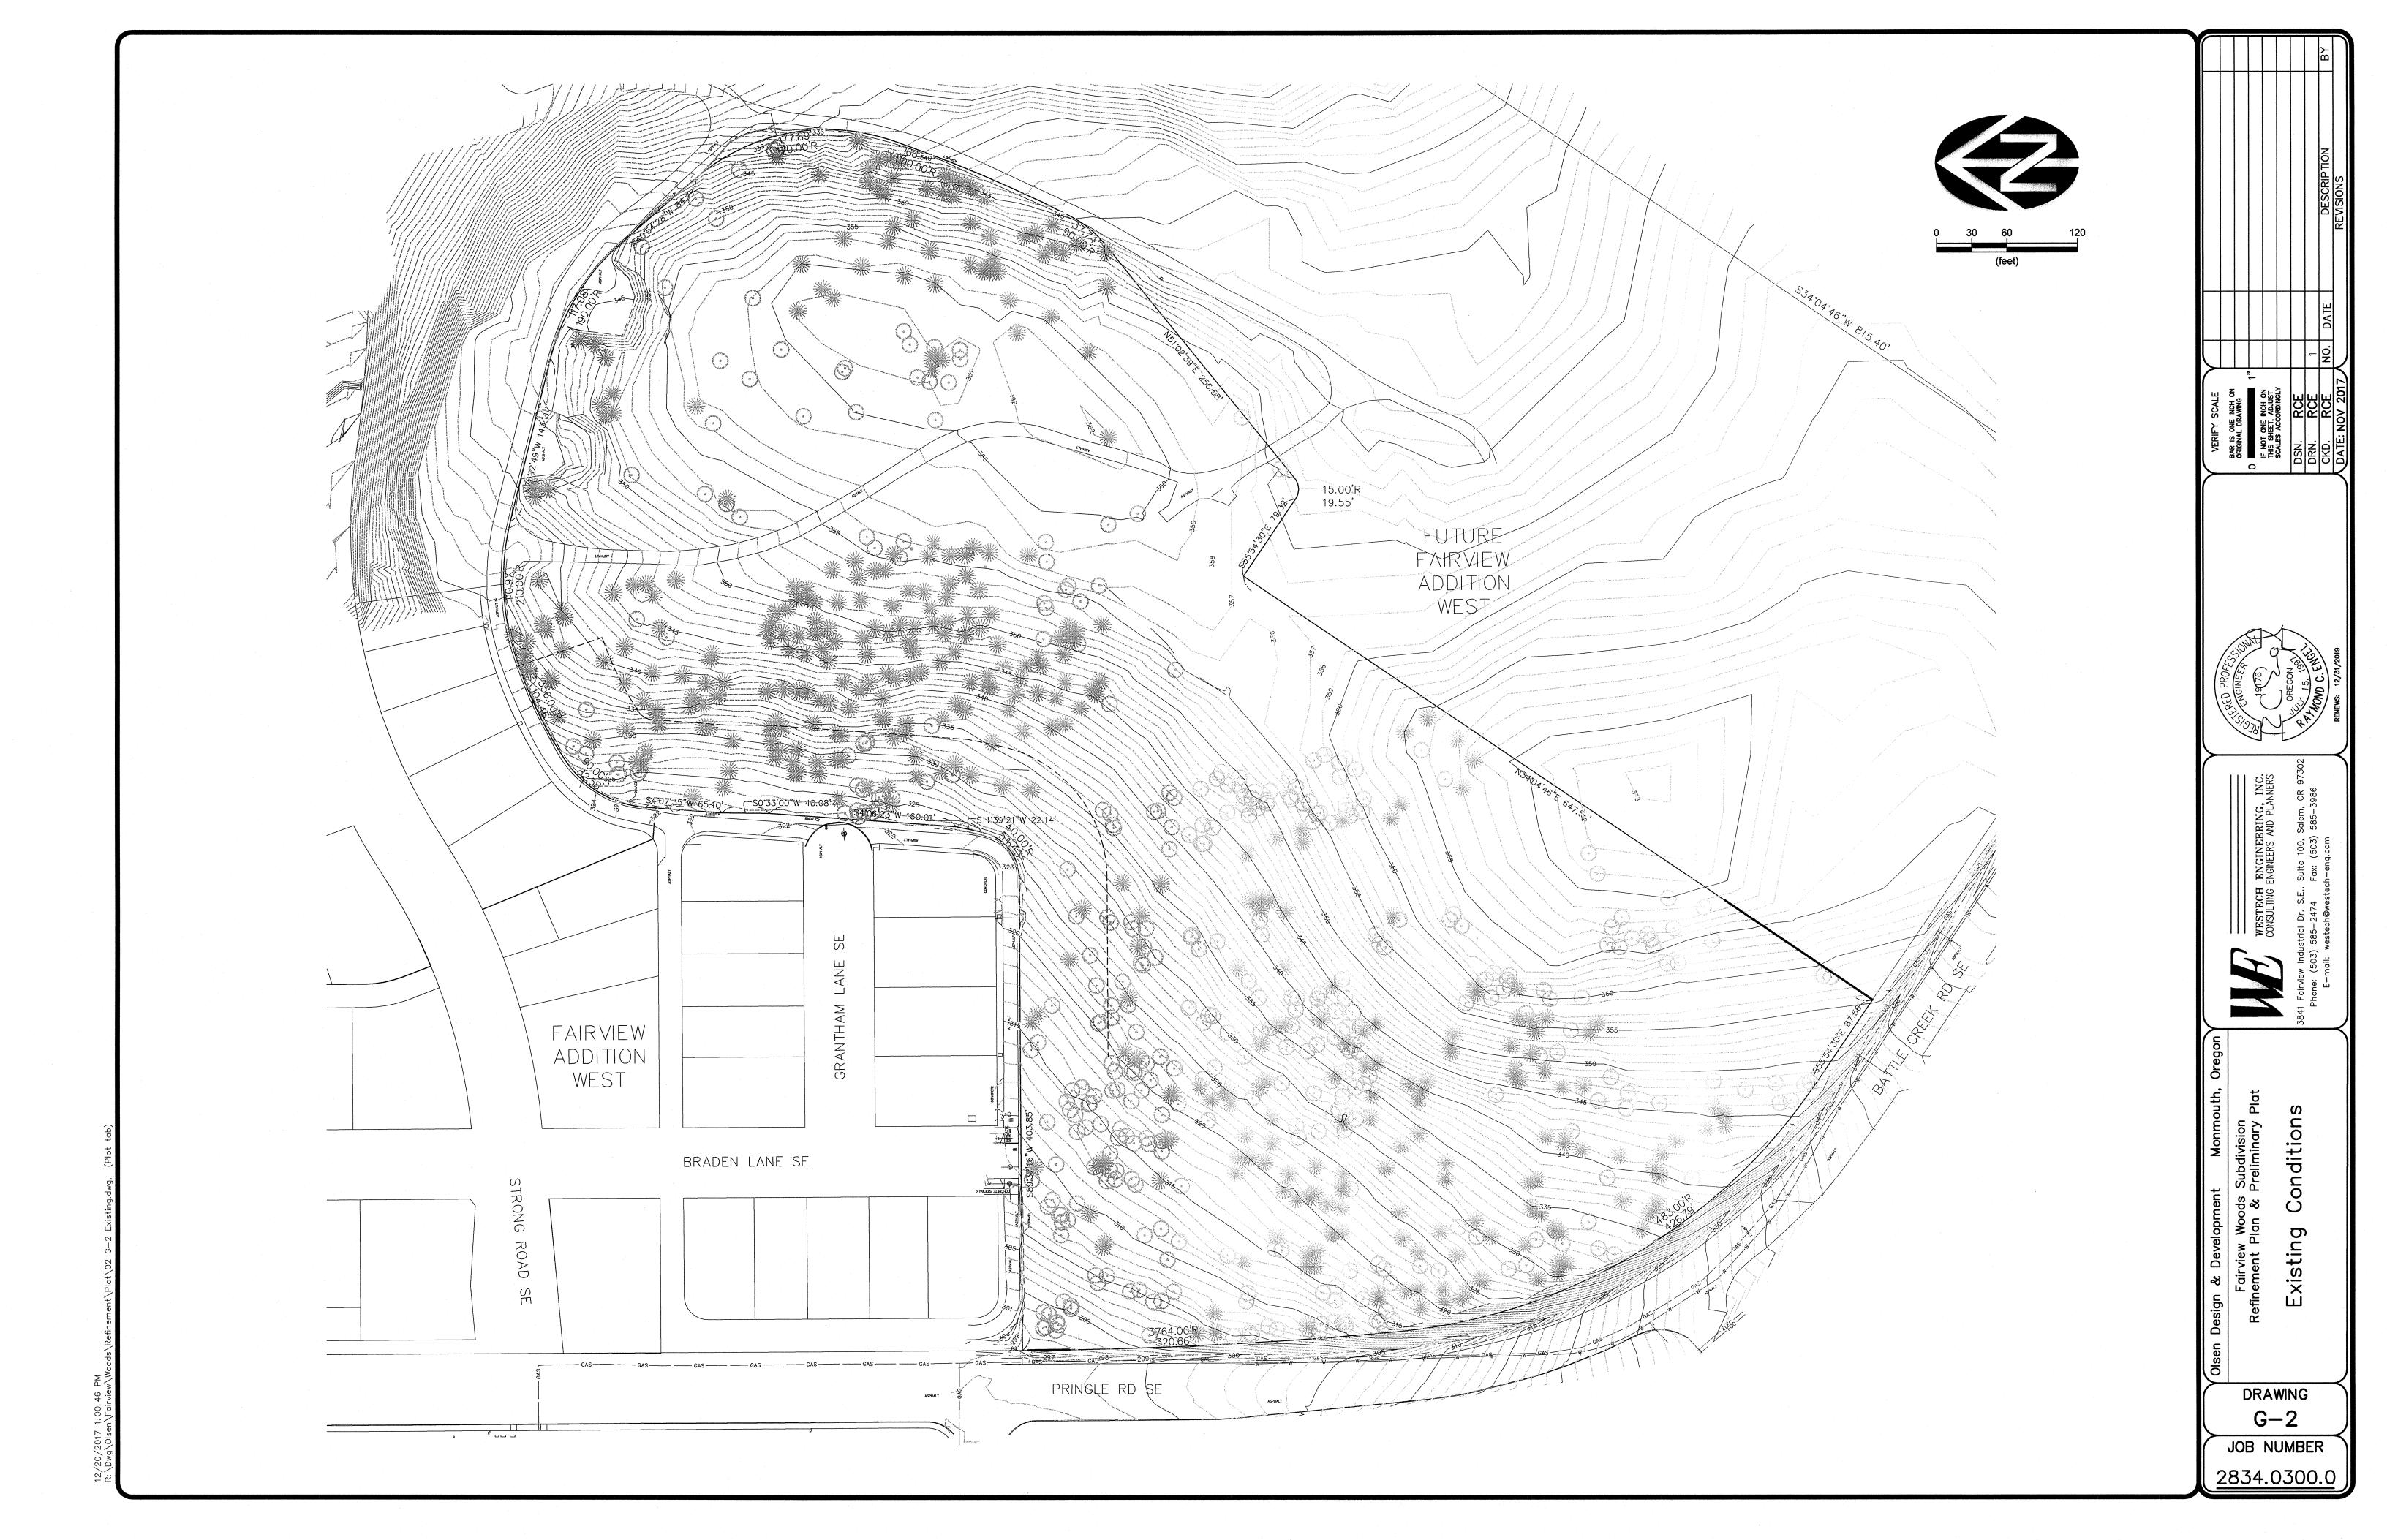

#### FOR:

Olsen Design & Development

PO Box 9

Monmouth, OR 97361

Contact: Eric Olsen

PH: (503) 838-1600

NOTE: FROM STA ±15+00 TO EAST END PAVING SHALL BE STANDARD AC PER BRADEN WOODS ROADWAY SECTION.

LONG LOOP (PRIVATE)
START TO STA ±15+00