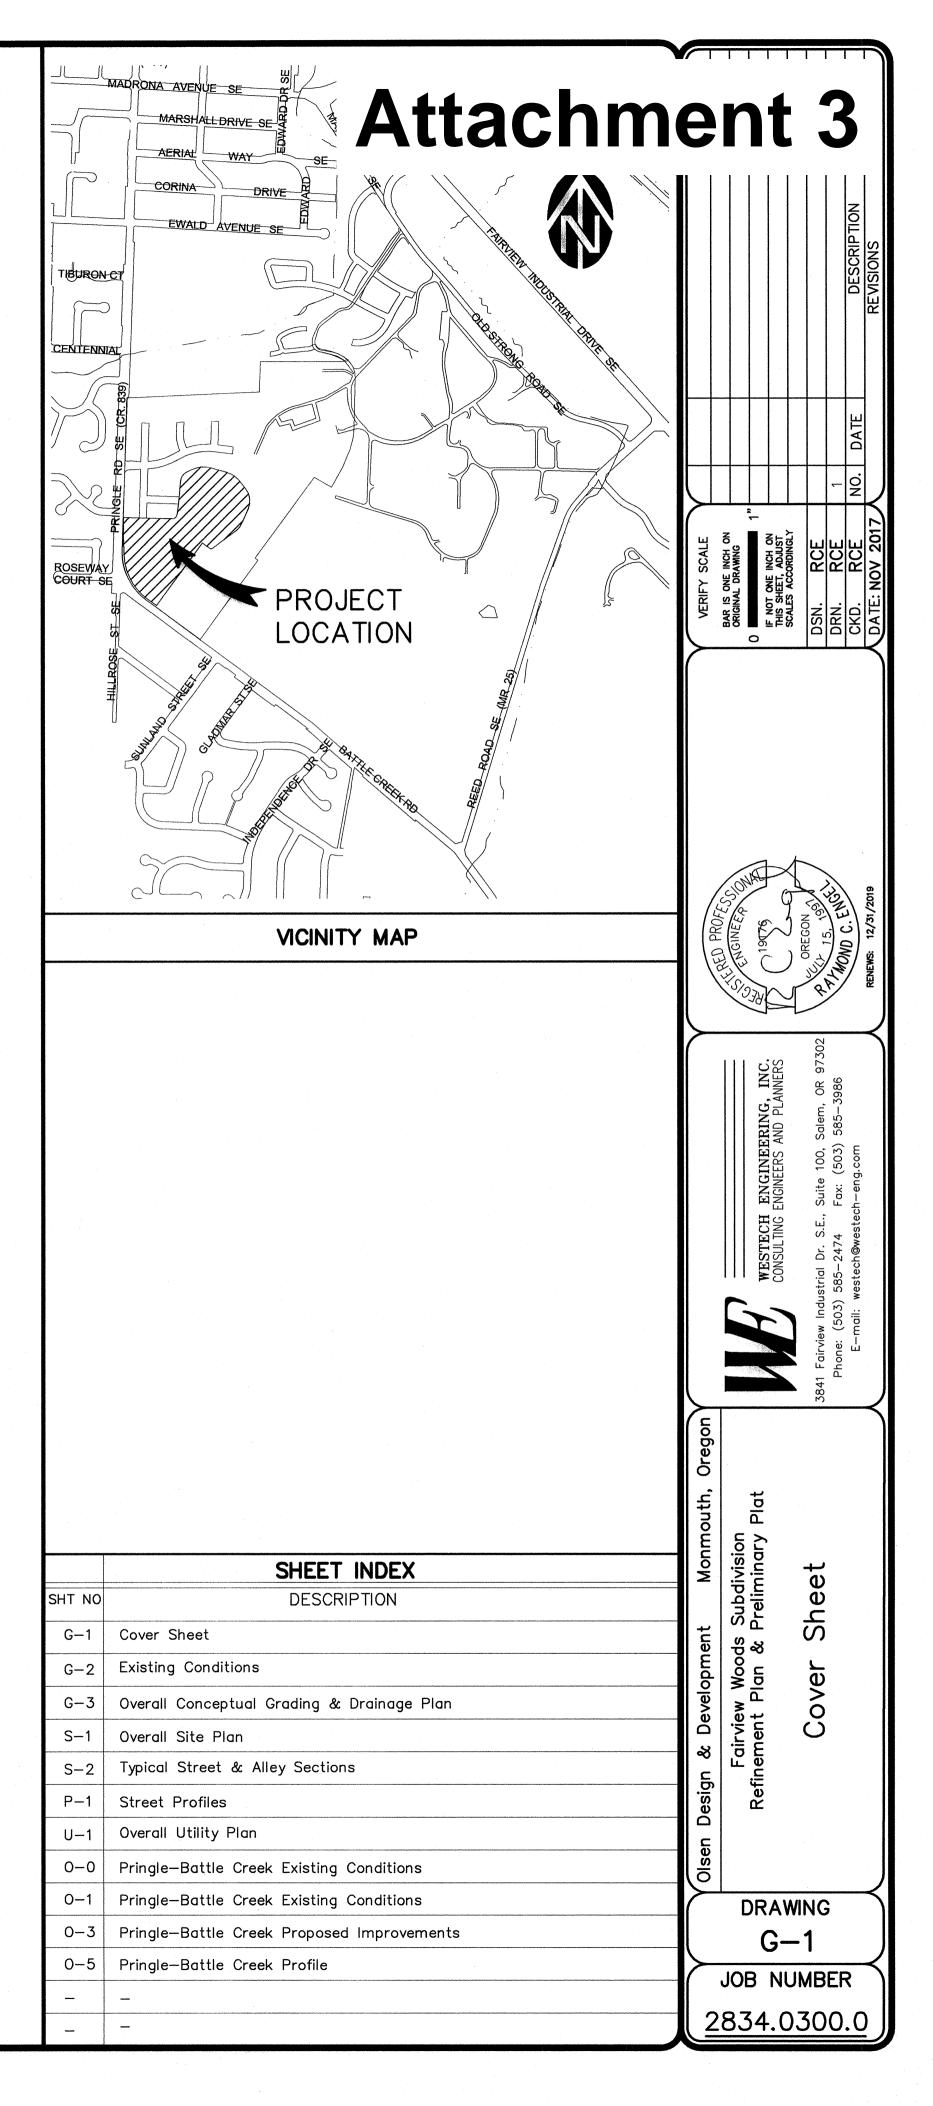

### DRAWINGS FOR:

## Fairview Woods Subdivision Refinement Plan & Preliminary Plat

#### FOR:

Olsen Design & Development

PO Box 9

Monmouth, OR 97361

Contact: Eric Olsen

PH: (503) 838-1600

NOTE: FROM STA ±15+00 TO EAST END PAVING SHALL BE STANDARD AC PER BRADEN WOODS ROADWAY SECTION.

LONG LOOP (PRIVATE)
START TO STA ±15+00