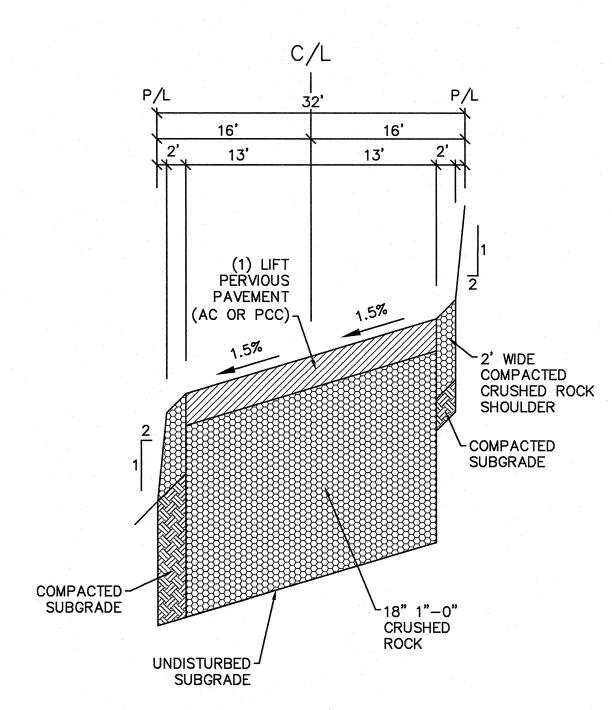

#### FOR:

Olsen Design & Development

PO Box 9

Monmouth, OR 97361

Contact: Eric Olsen

PH: (503) 838-1600

NOTE: FROM STA ±15+00 TO EAST END PAVING SHALL BE STANDARD AC PER BRADEN WOODS ROADWAY SECTION.

LONG LOOP (PRIVATE)
START TO STA ±15+00

BRADEN WOODS LANE (PRIVATE)

1/21/2019 2:52:01 PM R:\Dwa\Olsen\Fairview\Woods\Refinement\Plot\05 S-2 Sections.dwa. (Plot Olsen Design & Development Monmouth, (
Fairview Woods Subdivision
Refinement Plan & Preliminary Plat
Typical Street &
Alley Sections

WESTECH ENGINEERING, INC.

DRAWING S-2

JOB NUMBER 2834.0300.0