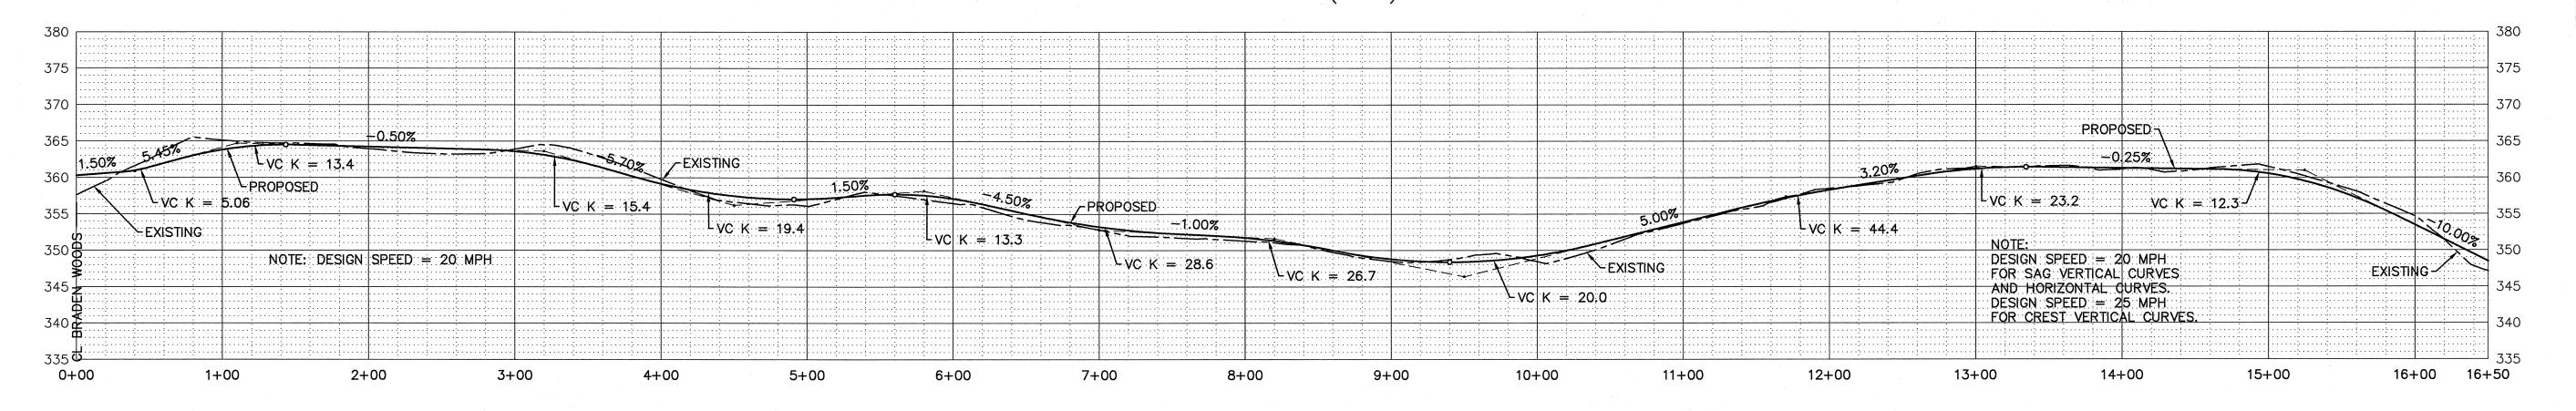

### DRAWINGS FOR:

## Fairview Woods Subdivision Refinement Plan & Preliminary Plat

#### FOR:

Olsen Design & Development

PO Box 9

Monmouth, OR 97361

Contact: Eric Olsen

PH: (503) 838-1600













NOTE: FROM STA ±15+00 TO EAST END PAVING SHALL BE STANDARD AC PER BRADEN WOODS ROADWAY SECTION.

LONG LOOP (PRIVATE)
START TO STA ±15+00



BRADEN WOODS LANE (PRIVATE)



1/21/2019 2:52:01 PM R:\Dwa\Olsen\Fairview\Woods\Refinement\Plot\05 S-2 Sections.dwa. (Plot Olsen Design & Development Monmouth, (
Fairview Woods Subdivision
Refinement Plan & Preliminary Plat
Typical Street &
Alley Sections

WESTECH ENGINEERING, INC.

DRAWING S-2

JOB NUMBER 2834.0300.0

# BRADEN WOODS LANE (PVT)







#### LONG LOOP (PVT)



DRAWING

JOB NUMBER

2834.0300.0