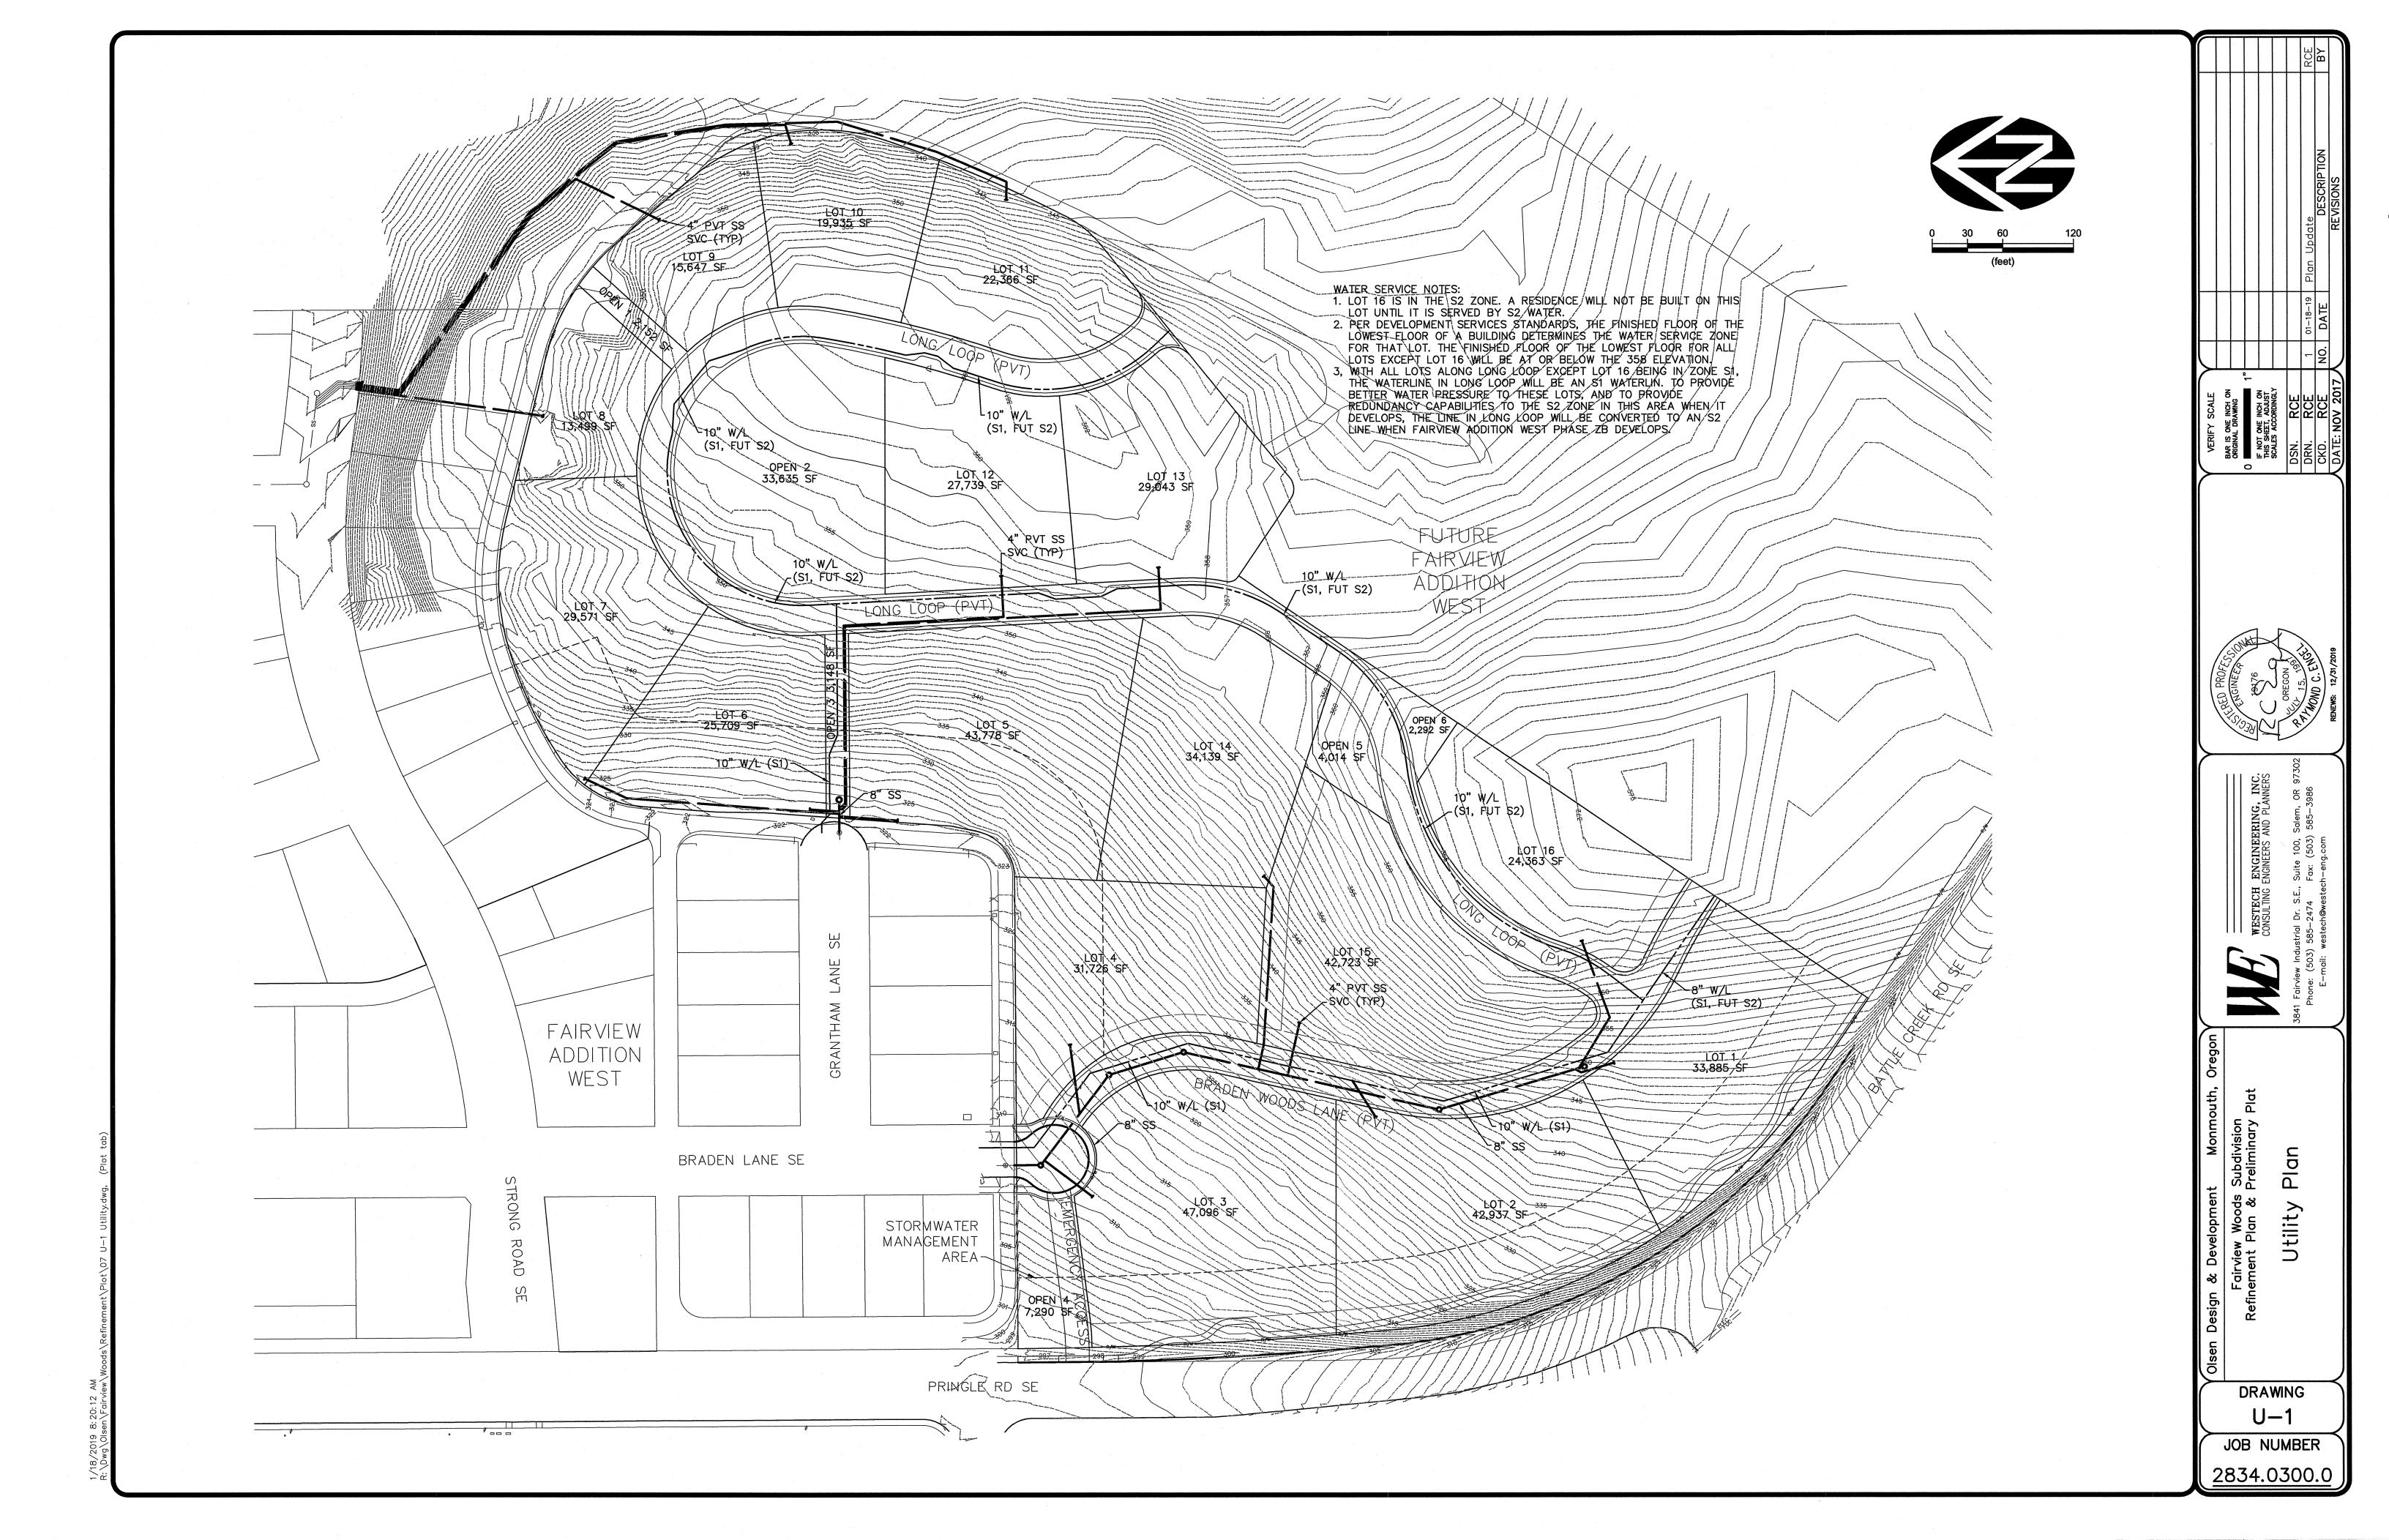

### DRAWINGS FOR:

## Fairview Woods Subdivision Refinement Plan & Preliminary Plat

#### FOR:

Olsen Design & Development

PO Box 9

Monmouth, OR 97361

Contact: Eric Olsen

PH: (503) 838-1600

NOTE: FROM STA ±15+00 TO EAST END PAVING SHALL BE STANDARD AC PER BRADEN WOODS ROADWAY SECTION.

LONG LOOP (PRIVATE)
START TO STA ±15+00

BRADEN WOODS LANE (PRIVATE)

1/21/2019 2:52:01 PM R:\Dwa\Olsen\Fairview\Woods\Refinement\Plot\05 S-2 Sections.dwa. (Plot Olsen Design & Development Monmouth, (
Fairview Woods Subdivision
Refinement Plan & Preliminary Plat
Typical Street &
Alley Sections

WESTECH ENGINEERING, INC.

DRAWING S-2

JOB NUMBER 2834.0300.0

# BRADEN WOODS LANE (PVT)

#### LONG LOOP (PVT)

DRAWING

JOB NUMBER

2834.0300.0