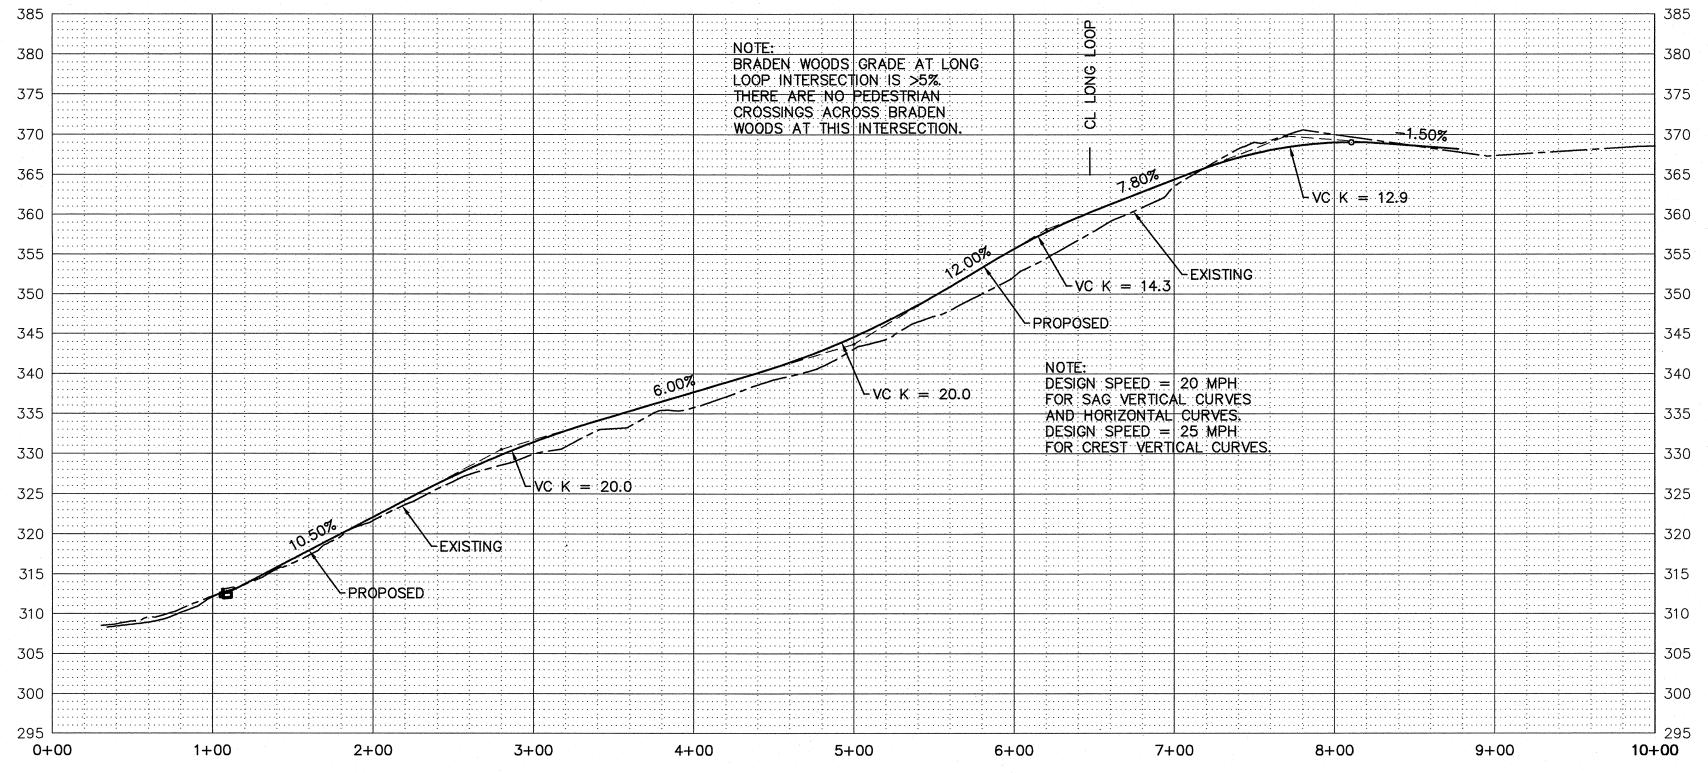

### DRAWINGS FOR:

## Fairview Woods Subdivision Refinement Plan & Preliminary Plat

#### FOR:

Olsen Design & Development

PO Box 9

Monmouth, OR 97361

Contact: Eric Olsen

PH: (503) 838-1600













NOTE: FROM STA ±15+00 TO EAST END PAVING SHALL BE STANDARD AC PER BRADEN WOODS ROADWAY SECTION.

LONG LOOP (PRIVATE)
START TO STA ±15+00



BRADEN WOODS LANE (PRIVATE)



1/21/2019 2:52:01 PM R:\Dwa\Olsen\Fairview\Woods\Refinement\Plot\05 S-2 Sections.dwa. (Plot Olsen Design & Development Monmouth, (
Fairview Woods Subdivision
Refinement Plan & Preliminary Plat
Typical Street &
Alley Sections

WESTECH ENGINEERING, INC.

DRAWING S-2

JOB NUMBER 2834.0300.0

# BRADEN WOODS LANE (PVT)







#### LONG LOOP (PVT)



DRAWING

JOB NUMBER

2834.0300.0