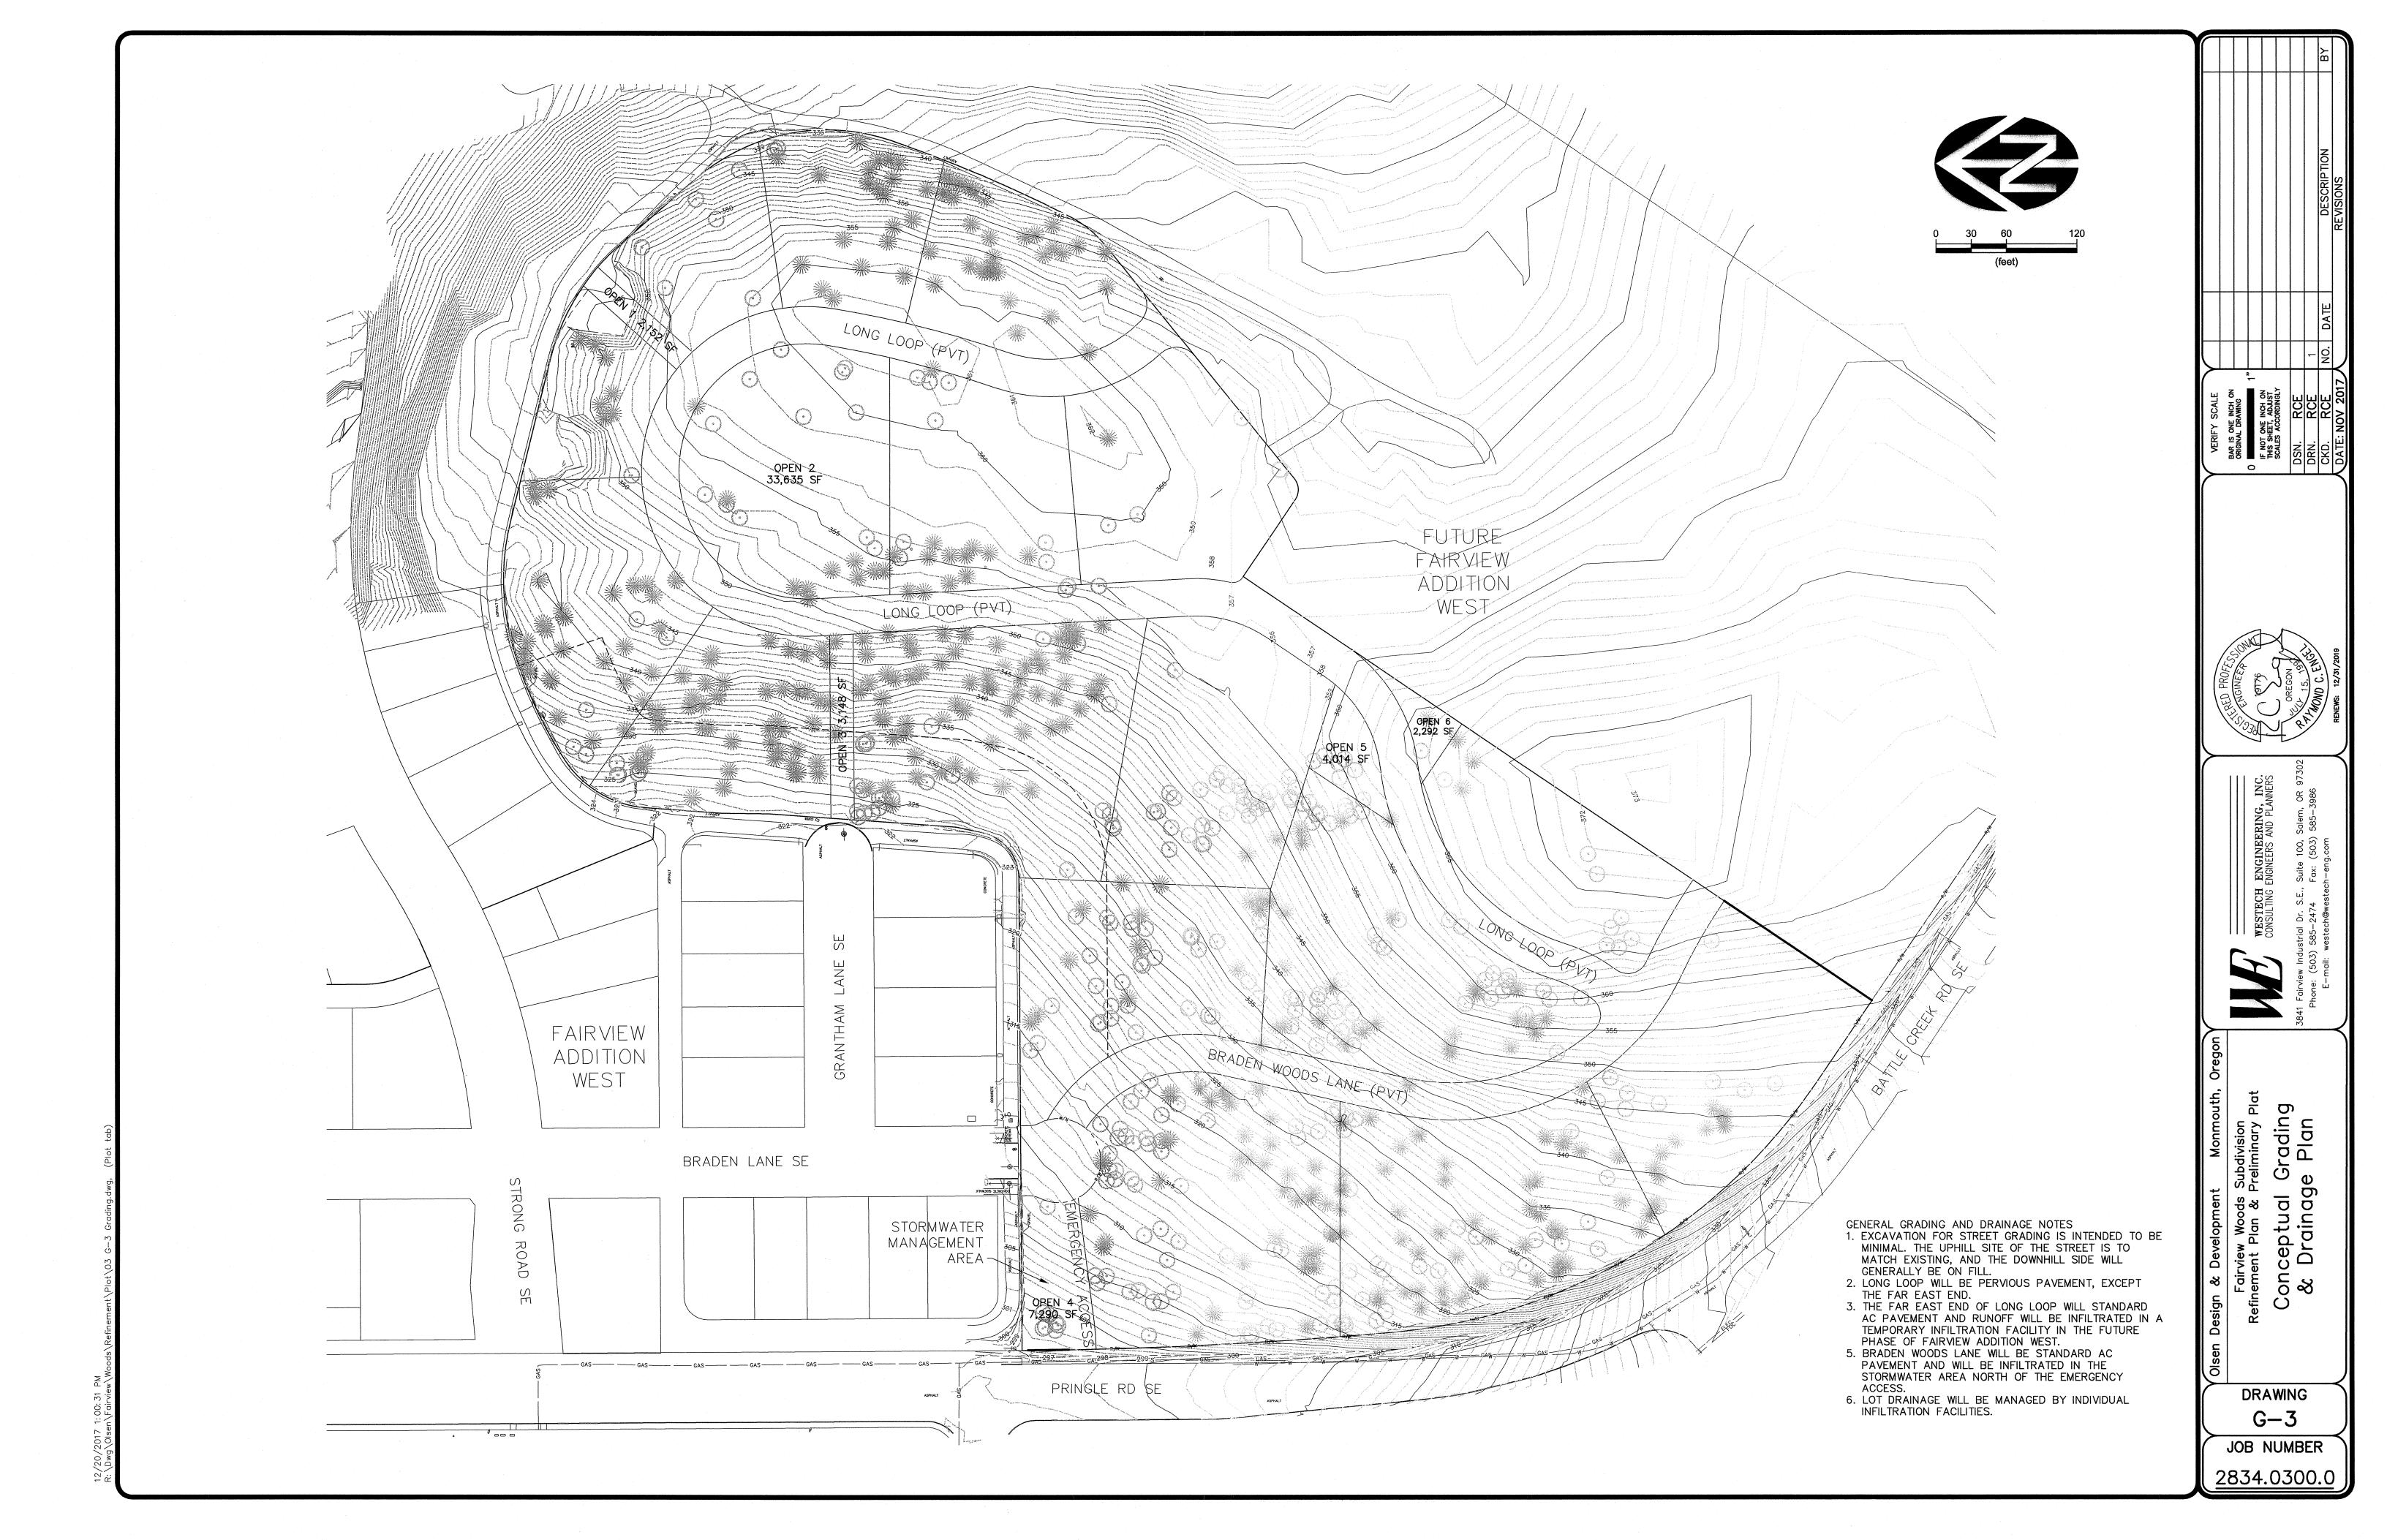

#### FOR:

Olsen Design & Development

PO Box 9

Monmouth, OR 97361

Contact: Eric Olsen

PH: (503) 838-1600

NOTE: FROM STA ±15+00 TO EAST END PAVING SHALL BE STANDARD AC PER BRADEN WOODS ROADWAY SECTION.

LONG LOOP (PRIVATE)
START TO STA ±15+00

#### LONG LOOP (PVT)

DRAWING

JOB NUMBER

2834.0300.0