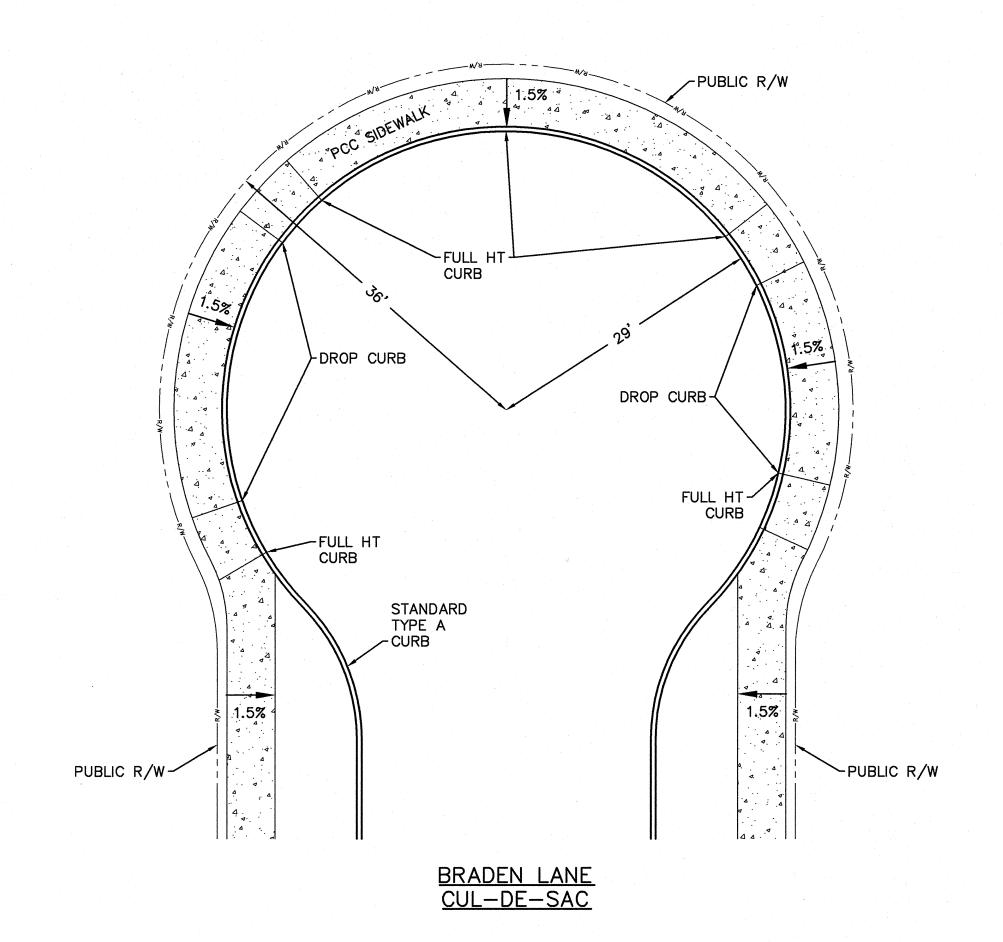

BRADEN WOODS LANE (PRIVATE)

1/21/2019 2:52:01 PM R:\Dwa\Olsen\Fairview\Woods\Refinement\Plot\05 S-2 Sections.dwa. (Plot Olsen Design & Development Monmouth, (
Fairview Woods Subdivision
Refinement Plan & Preliminary Plat
Typical Street &
Alley Sections

WESTECH ENGINEERING, INC.

DRAWING S-2

JOB NUMBER 2834.0300.0

# BRADEN WOODS LANE (PVT)