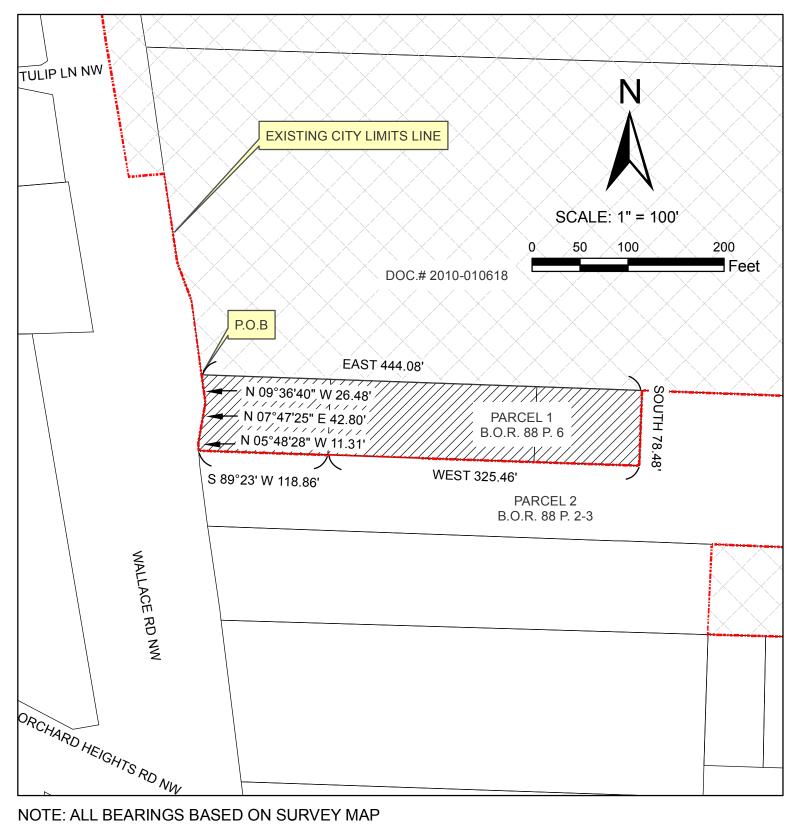

## 1338 and 1340 Wallace Road NW and Land East

All that certain real property situate in the northeast one-quarter of Section 21 and the northwest one-quarter of Section 22, Township 7 South, Range 3 West, Willamette Meridian, Polk County, State of Oregon, and being described as follows:

- Beginning at the intersection of the Northerly Line of Parcel One as described in BOR 88, Page 6, and shown upon that survey map recorded in BOR 84, Page 456, Polk County Records, and the easterly right-of-way of Wallace Road as shown on County Survey Record 16265 "Salemtowne—Orchard Heights Road Sec.", said-intersection being on the now existing City Limits Line; and running thence,
- Leaving the now existing City Limits Line along the North Line of said Parcel One East 444.08 feet to the northeast corner of Parcel One, said point also being an angle point on the now existing City Limits Line;
- thence along the now existing City Limits Line and the Easterly Line of said Parcel One South 78.48 feet to the southeast corner of said Parcel One, said point also being an angle point on the North Line of that tract of land described as Parcel Two in BOR 88, Page 2-3:
- thence continuing along the now existing City Limits Line, the Southerly Line of said Parcel One, and the Northerly Line of said Parcel Two West 325.46 feet to an angle point
- thence continuing along said North and South Lines, and the now existing City Limits Line, South 89°23' West 118.86 feet to the easterly right-of-way of Wallace Road as shown on County Survey Record 16265 "Salemtowne—Orchard Heights Road Sec.":
- thence continuing along the now existing City Limits Line and the east right-of-way of Wallace Road North 05°48'28" West 11.31 feet; North 07°47'25" East 42.80 feet; North 09°36'40" West 26.48 feet to the Point of Beginning, containing 0.80 acres of land, more or less.

All bearings based on that survey map recorded in BOR 84, Page 456.

REGISTERED PROFESSIONAL LAND SURVEYOR 3-14-18

> OREGON JULY 17, 1981 GERARD A. PAPPE 1951

RENEWABLE: DECEMBER 31, 2018

Approved: March 14, 2018

Annexation No.: C-724

DOR No.: 27-P55-2018

DOR Date: March 20, 2018

RECORDED IN B.O.R. 84 P. 456

P.O.B. = POINT OF BEGINNING

| Property in Polk County |
|-------------------------|
| PROPERTY PROPOSED       |
| TO BE ANNEXED           |
| INTO CITY               |
|                         |
|                         |

| EXHIBIT MAI | <b>O</b> |
|-------------|----------|
|-------------|----------|

|                                         | S DEPARTMENT       |  |
|-----------------------------------------|--------------------|--|
| 1338 & 1340 WALLACE RD NW AND LAND EAST |                    |  |
| CITY OF SALEM ORDINANCE NO              |                    |  |
| CONTAINING 0.80 ACRES                   | ADJACENT TO WARD 8 |  |
| CASE NO. C-724                          | TRACT NO           |  |