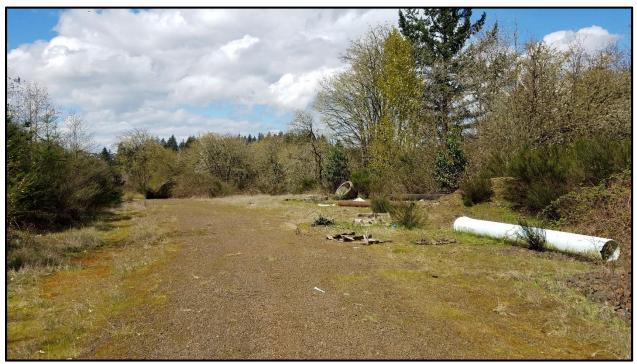

Section of Lone Oak Road between barricades near Augusta Street to the south and box culvert over Jory Creek to the north.

Section of Lone Oak Road immediately south of the box culvert over Jory Creek.