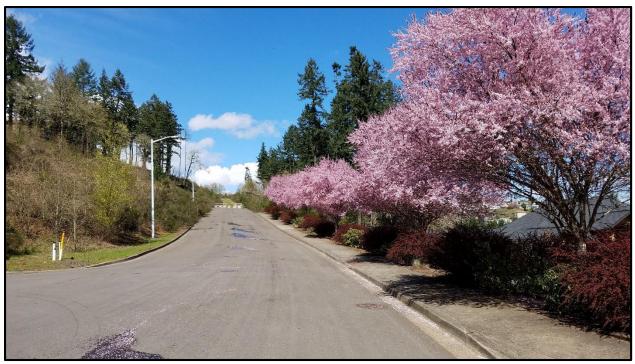

This photo taken near Augusta Street, looking north toward unfinished roadway. The barricades in the background mark the terminus of Lone Oak Road.

Beyond the barricades, looking north, showing initial grading of Lone Oak Road. [Unused water pipe, sewer pipes, and manhole are on the right edge of the road.]