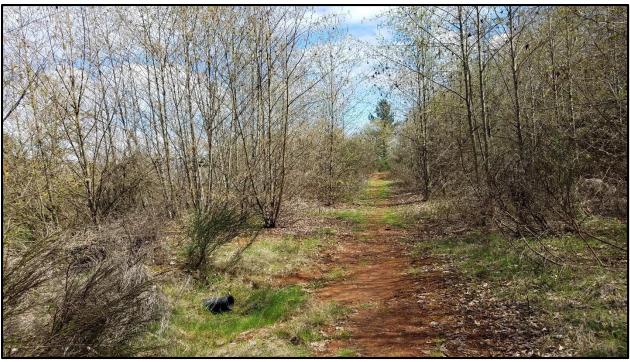

Section of Lone Oak Road between barricades near Augusta Street to the south and box culvert over Jory Creek to the north.

Section of Lone Oak Road immediately south of the box culvert over Jory Creek.