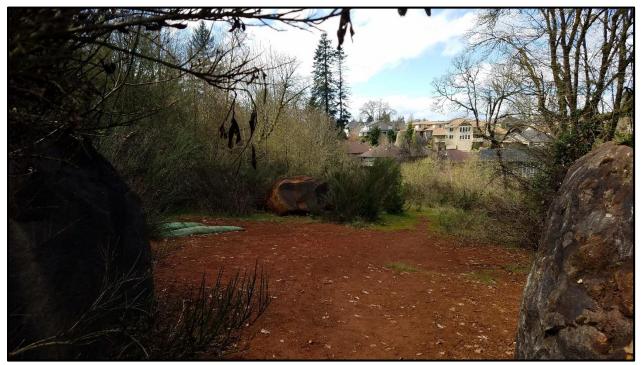

Golf Club Estates at Creekside Photos of the Missing Segment of Lone Oak Road SE

At terminus of Lone Oak Road, near Muirfield Avenue, looking south across Jory Creek [Top of box culvert in foreground]

Box culvert over Jory Creek at southern terminus of Lone Oak Road, near Muirfield Avenue