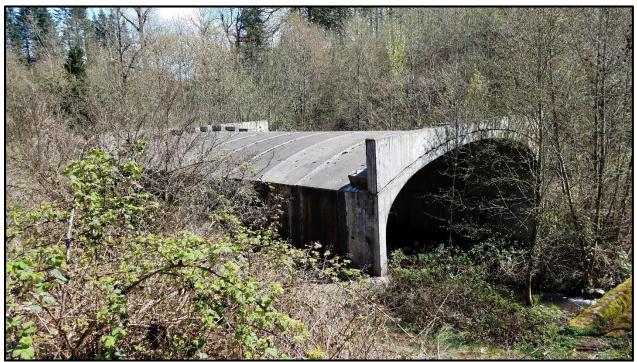

Golf Club Estates at Creekside Photos of the Missing Segment of Lone Oak Road SE

At terminus of Lone Oak Road, near Muirfield Avenue, looking south across Jory Creek [Top of box culvert in foreground]

Box culvert over Jory Creek at southern terminus of Lone Oak Road, near Muirfield Avenue