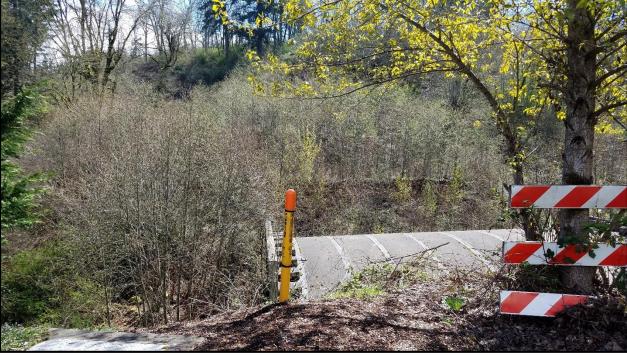

Golf Club Estates at Creekside Photos of the Missing Segment of Lone Oak Road SE

At terminus of Lone Oak Road, near Muirfield Avenue, looking south across Jory Creek [Top of box culvert in foreground]

Box culvert over Jory Creek at southern terminus of Lone Oak Road, near Muirfield Avenue