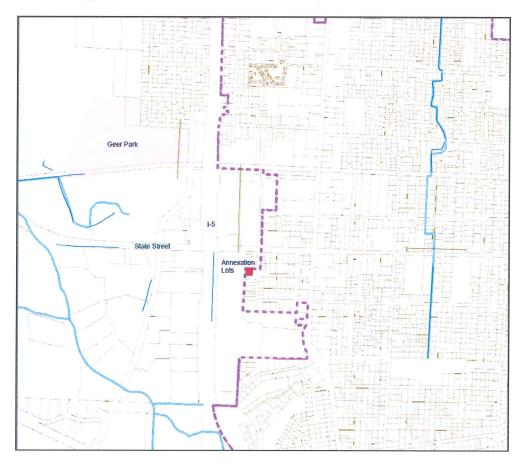

Park Service and Pedestrian Access:

No City Park is impacted by this annexation. No land is available for park development from this annexation. The proposed annexation lot size is 0.28 acres and the nearest park is Geer Park (50.2 acres) at approximately 1-mile from the annexation lots.