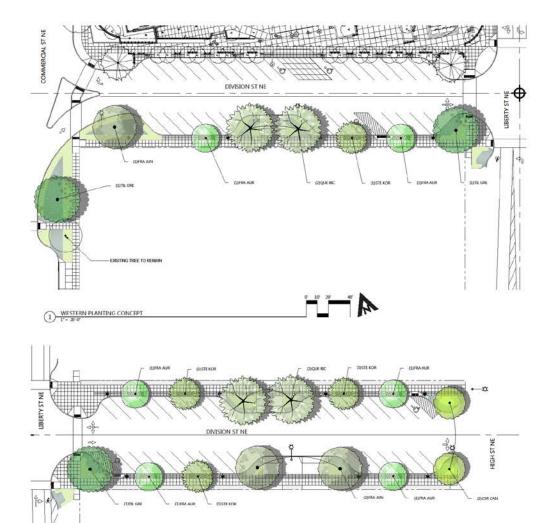

## **PRELIMINARY OFFSITE PLANTING PLAN**

2 EASTERN PLANTING CONCEPT

| LEGEND<br>SMALL VESE<br>• 0°-18°<br>• 0°-0004 | TATION                                                                                                  |                                     | / | TREE COUNT                           |                                 |                                 |
|-----------------------------------------------|---------------------------------------------------------------------------------------------------------|-------------------------------------|---|--------------------------------------|---------------------------------|---------------------------------|
| + 15-25<br>+ Grass or<br>GRASS<br>+ 8-18      | MELTINA VSOFATION<br>1 37-37<br>Karon small/meduan shrub<br>CRASS<br>e -1.87<br>- 1 species per planter |                                     |   |                                      | EXISTING TREES<br>TO BE REMOVED | PROPOSED TREES<br>TO BE PLANTED |
|                                               |                                                                                                         |                                     |   | COMMERCIAL ST to LIBERTY ST<br>SOUTH | 3                               | 9                               |
| TREE COUNT                                    | EXISTING TREES<br>TO BE REMOVED<br>1                                                                    | PROPOSED TREES<br>TO BE RANTED<br>9 |   | DIVISIONST NE to HIGH ST NE<br>NORTH | 10                              | 7                               |
| NORTH<br>LIBERTY ST NE TO HIGH ST NE<br>SOUTH | 10                                                                                                      | 7                                   |   | DIVISIONST NE to HIGH ST NE<br>SOUTH | 10                              | 7                               |

| TREES   | QTY | BOTANICAL NAME                    | COMMON NAME                  | CONT | CAL     |
|---------|-----|-----------------------------------|------------------------------|------|---------|
| CER CAN | 2   | Ceros canadensis                  | Eastern Redbud               | 888  | 1.5°Cal |
| FEA JUN | 3   | Francisco americana "Amginger" TM | Auturen Purple White Ash     | 060  | ZCal    |
| FRAAUR  | 6   | Fraxmus excelsion Aureatolia      | Golden Desert Ash            | 888  | 1.75'Ca |
| QUE BIC | 4   | Quercus bicolor                   | Swarro White Oak             | 888  | ZCal    |
| STE KOR | 4   | Stewartio koreana                 | Korean Stewartia             | 848  | 15"Cul  |
| TIL GRE | 3   | Tilia cordata 'Greenspire'        | Greenspire Littleleuf Linden | 888  | 1.5°Cal |