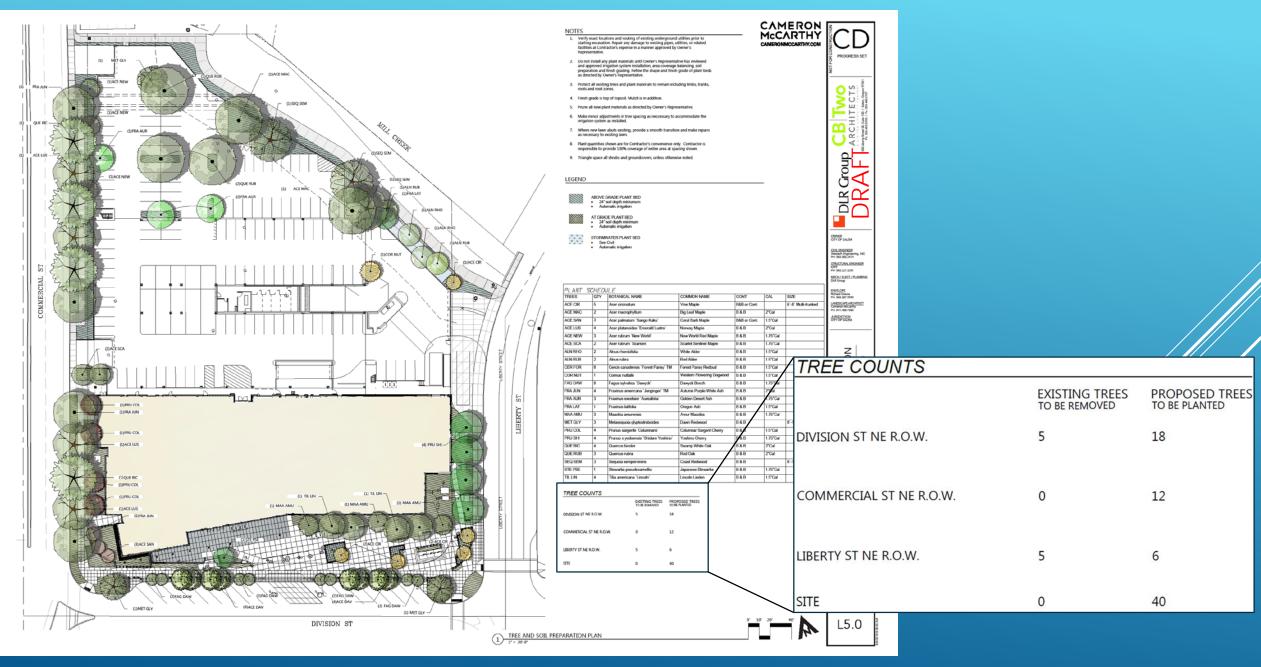

## **PRELIMINARY ONSITE PLANTING PLAN**

## **PRELIMINARY OFFSITE PLANTING PLAN**

2 EASTERN PLANTING CONCEPT

| LEGEND<br>SMALL VESE<br>• 0°-18°<br>• 0°-0004 | TATION                                                                                                  |                                     | / | TREE COUNT                           |                                 |                                 |
|-----------------------------------------------|---------------------------------------------------------------------------------------------------------|-------------------------------------|---|--------------------------------------|---------------------------------|---------------------------------|
| + 15-25<br>+ Grass or<br>GRASS<br>+ 8-18      | MELTINA VSOFATION<br>1 37-37<br>Karon small/meduan shrub<br>CRASS<br>e -1.87<br>- 1 species per planter |                                     |   |                                      | EXISTING TREES<br>TO BE REMOVED | PROPOSED TREES<br>TO BE PLANTED |
|                                               |                                                                                                         |                                     |   | COMMERCIAL ST to LIBERTY ST<br>SOUTH | 3                               | 9                               |
| TREE COUNT                                    | EXISTING TREES<br>TO BE REMOVED<br>1                                                                    | PROPOSED TREES<br>TO BE RANTED<br>9 |   | DIVISIONST NE to HIGH ST NE<br>NORTH | 10                              | 7                               |
| NORTH<br>LIBERTY ST NE TO HIGH ST NE<br>SOUTH | 10                                                                                                      | 7                                   |   | DIVISIONST NE to HIGH ST NE<br>SOUTH | 10                              | 7                               |