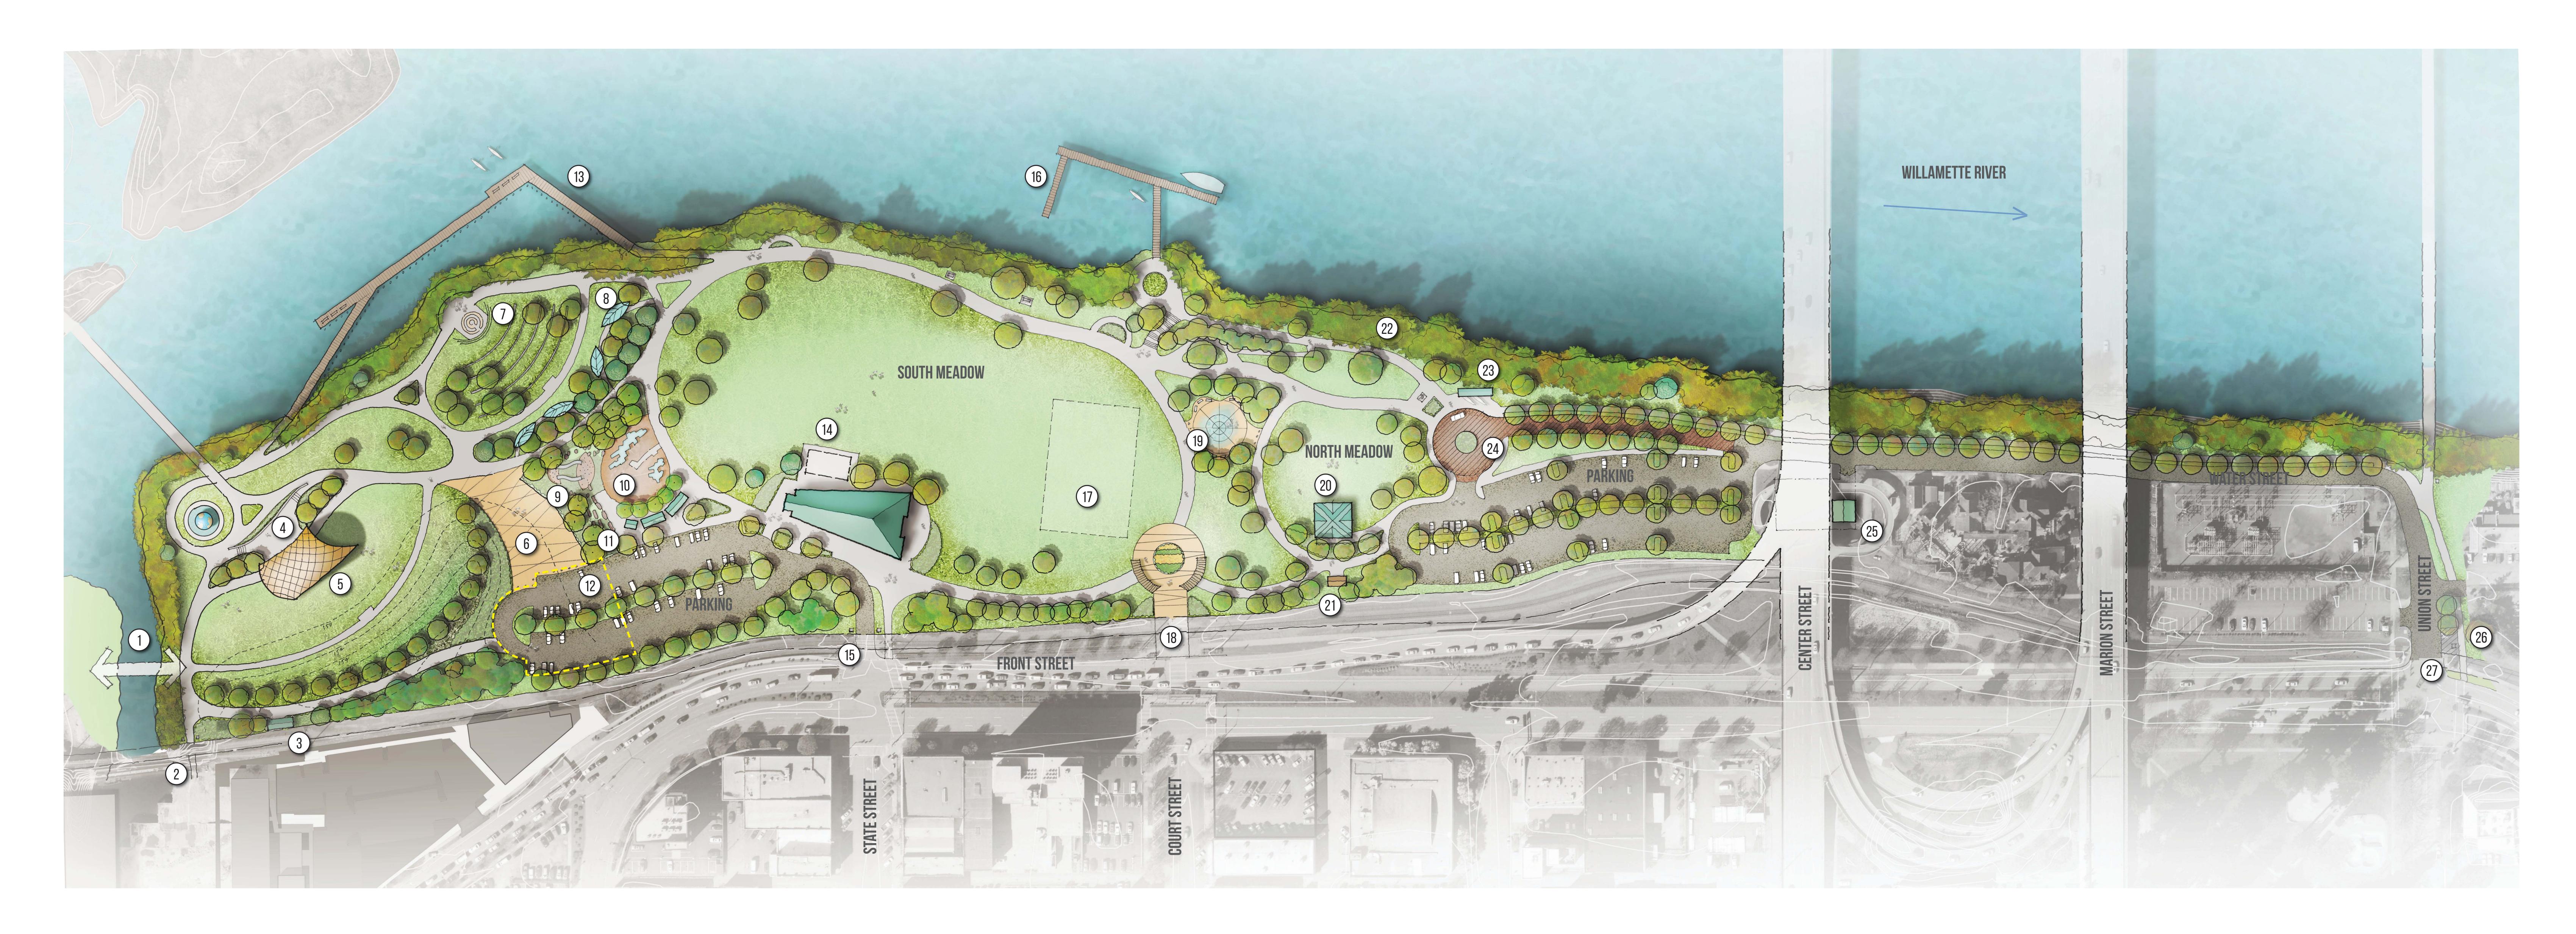

## LEGEND

- 1 FUTURE BRIDGE
- <sup>2</sup> PRINGLE CREEK GATEWAY
- 3 NEW RESTROOMS
- 4 OVERLOOK
- 6 ARRIVAL PLAZA
- 7 LABYRINTH PAVING OVERLAY
- 8 PICNIC PAVILIONS
- 9 SLIDE MOUND
- 5 COVERED STAGE & AMPHITHEATER 10 EXISTING PLAYGROUND AND **EXISTING RESTROOMS**
- 11) STONE TERRACES NATURE PLAY
- (12) EXPANDED PARKING (55-60 SPACES) (17) SEASONAL FACILITY
- 13 FLOATING RIVERWALK
- 14) PROPOSED CAROUSEL ADDITION \* (19) EXISTING SPLASH FOUNTAIN
- 15 GATEWAY ELEMENT
  - \* SUBJECT TO SEPARATE OUTREACH AND APPROVAL PROCESS

- 16 EXPANDED DOCK
- (18) COURT STREET ENTRY PLAZA
- 20 EXISTING ROTARY PAVILION
- 21 NEW RESTROOMS
- 22 ENHANCED RIPARIAN AREA
- 23 KAYAK RENTAL
- (24) FESTIVAL STREET
- 25 MAINTENANCE BUILDING AND YARD
- 26 BIKE SHARE
- 27) SMALL PLAZA AND **GATEWAY ELEMENT**