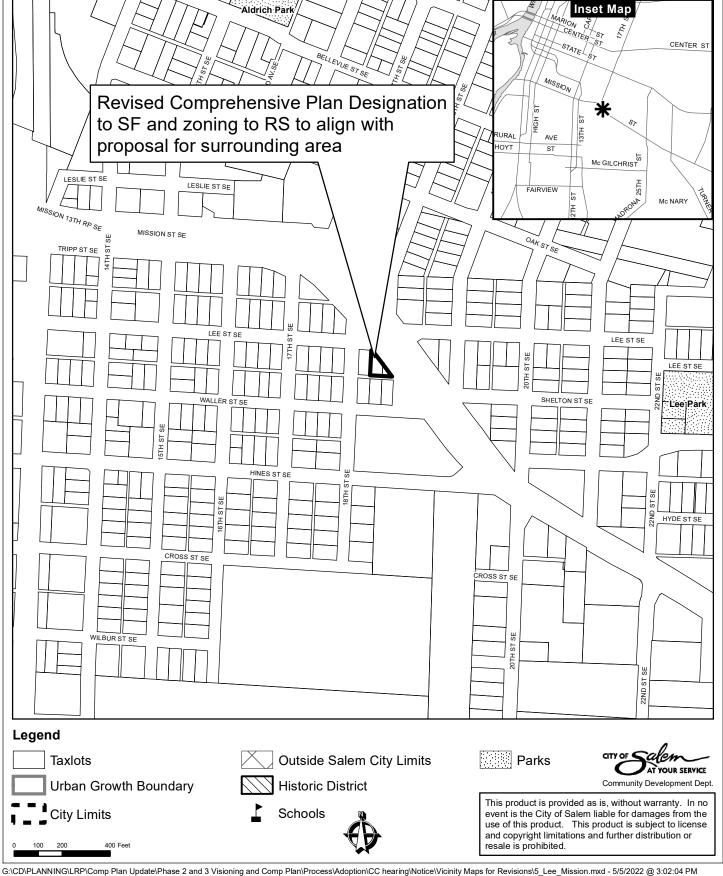

| Viding Map   Map   Property   P   |        | Property Information |        |                     | Zoning |          |                                              |          |                                |        | Comprehensive Plan Designation |                  |           |                |            |            |            |                                |
|--------------------------------------------------------------------------------------------------------------------------------------------------------------------------------------------------------------------------------------------------------------------------------------------------------------------------------------------------------------------------------------------------------------------------------------------------------------------------------------------------------------------------------------------------------------------------------------------------------------------------------------------------------------------------------------------------------------------------------------------------------------------------------------------------------------------------------------------------------------------------------------------------------------------------------------------------------------------------------------------------------------------------------------------------------------------------------------------------------------------------------------------------------------------------------------------------------------------------------------------------------------------------------------------------------------------------------------------------------------------------------------------------------------------------------------------------------------------------------------------------------------------------------------------------------------------------------------------------------------------------------------------------------------------------------------------------------------------------------------------------------------------------------------------------------------------------------------------------------------------------------------------------------------------------------------------------------------------------------------------------------------------------------------------------------------------------------------------------------------------------------|--------|----------------------|--------|---------------------|--------|----------|----------------------------------------------|----------|--------------------------------|--------|--------------------------------|------------------|-----------|----------------|------------|------------|------------|--------------------------------|
| Name   Property   Domestic   Property   Domestic   Commission   Comm   |        | Froperty information |        | Zoning              |        |          |                                              |          | Comprehensive Plan Designation |        |                                |                  |           | Map            |            |            |            |                                |
| Number   Total Lot Number   Total State      | 1      |                      |        |                     | •      |          |                                              |          | "                              |        |                                |                  |           | 1              |            |            |            |                                |
| Packworkstrops                                                                                                                                                                                                                                                                                                                                                                                                                                                                                                                                                                                                                                                                                                                                                                                                                                                                                                                                                                                                                                                                                                                                                                                                                                                                                                                                                                                                                                                                                                                                                                                                                                                                                                                                                                                                                                                                                                                                                                                                                                                                                                                 | 1 -    |                      | 1 -    |                     |        | 1        | I =                                          |          |                                | -      | _                              | 1 -              |           |                |            |            | Zoning Map |                                |
| Part      | Number | Tax Lot Number       | ID     | Street Address      | Change | Zoning   | Zoning                                       | Zoning   | Recommendation                 | Change | Comp Plan                      | Comp Plan        | Comp Plan | Recommendation | Map #      | Map #      | #          | recommendation or revision     |
| Beauty   Section   Secti   |        |                      |        |                     |        |          |                                              |          |                                |        |                                |                  |           |                |            | ,          | ,          |                                |
| 1   1   1   1   1   1   1   1   1   1                                                                                                                                                                                                                                                                                                                                                                                                                                                                                                                                                                                                                                                                                                                                                                                                                                                                                                                                                                                                                                                                                                                                                                                                                                                                                                                                                                                                                                                                                                                                                                                                                                                                                                                                                                                                                                                                                                                                                                                                                                                                                          |        |                      |        |                     |        | l        | l                                            | l        |                                |        | l                              | l                | 1         |                | <b>l</b> , |            | , ,        |                                |
| SECONDO   SECO   |        | 082W0500200          | 529395 | <no value=""></no>  | YES    | IC       | MU-I                                         |          | Staff                          | YES    | IC                             | MU               | _         | Staff          | n/a        | removed)   | removed)   | Land use application in review |
| DEZWOSCOSCO   S29302   ROS E   YES   RA   MU-1   Change   Staff   YES   RA   MU   Change   Staff   YES   Chang   |        |                      |        | 1054 CORDON         |        |          |                                              |          |                                |        |                                |                  |           |                |            | CC /       | 00 /       |                                |
| Part                                                                                                                                                                                                                                                                                                                                                                                                                                                                                                                                                                                                                                                                                                                                                                                                                                                                                                                                                                                                                                                                                                                                                                                                                                                                                                                                                                                                                                                                                                                                                                                                                                                                                                                                                                                                                                                                                                                                                                                                                                                                                                                           |        | 083740200300         | F20202 |                     | VEC    |          | <br>  N 41 1 1                               | li.      | C+off                          | VEC    | IND                            |                  | · · · ·   | Ctott          | n /o       |            | , ,        | Land use application in review |
| 1                                                                                                                                                                                                                                                                                                                                                                                                                                                                                                                                                                                                                                                                                                                                                                                                                                                                                                                                                                                                                                                                                                                                                                                                                                                                                                                                                                                                                                                                                                                                                                                                                                                                                                                                                                                                                                                                                                                                                                                                                                                                                                                              |        | 082000300            | 529392 | KD SE               | TES    | KA       | IVIU-I                                       |          | Stall                          | TES    | טאוו                           | IVIU             |           | Stall          | 11/ a      | removed)   | removed)   | Land use application in review |
| D2XM0500400   S29390 on value   YES   C   MU-1   change   Saff   YES   C   MU   change   Saff   n/a   cenoced   remove   proposed   foliage   Saff   n/a   cenoced   remove   proposed   foliage   Saff   NE   C   MU   change   Saff   NE   C   MU   C   C   C   C   C   C   C   C   C                                                                                                                                                                                                                                                                                                                                                                                                                                                                                                                                                                                                                                                                                                                                              | 1      |                      |        |                     |        |          |                                              |          |                                |        |                                |                  |           |                |            | 66 (man    | 88 (man    |                                |
| DEXMOSORADI   S2999   Fine value   VES   C   MU   Change   Staff   VES   C   MU   Change   Staff   N/2   Fine value   Land use application in review   Fine value   VES   C   MU   Change   Staff   N/2   Fine value   Land use application in review   Fine value   Fine value   VES   C   MU   Change   Staff   N/2   Fine value   Land use application in review   Fine value   Fine valu   | 1      | 082\\/0500400        | 529390 | <no value=""></no>  | VES    | ار       | MII-I                                        | 1.       | Staff                          | VFS    | lic                            | I <sub>MII</sub> | · · · ·   | Staff          | n/a        |            |            | Land use application in review |
| Proposed    |        | 002110300400         | 32330  | VIIO Value>         | 11.5   |          | 1010-1                                       |          | Stan                           | 1123   |                                | IVIO             | _         | Starr          | 11/ 4      | removedy   | removed    | Land use application in review |
| 082W02500401                                                                                                                                                                                                                                                                                                                                                                                                                                                                                                                                                                                                                                                                                                                                                                                                                                                                                                                                                                                                                                                                                                                                                                                                                                                                                                                                                                                                                                                                                                                                                                                                                                                                                                                                                                                                                                                                                                                                                                                                                                                                                                                   |        |                      |        |                     |        |          |                                              |          |                                |        |                                |                  |           |                |            | 66 (map    | 88 (map    |                                |
| Personal Proposed      |        | 082W0500401          | 529391 | <no value=""></no>  | YES    | lic      | MU-I                                         | 1        | Staff                          | YES    | lic                            | Іми              | 1         | Staff          | n/a        |            | , ,        | Land use application in review |
| 082W0505000   529393   movalue   VES                                                                                                                                                                                                                                                                                                                                                                                                                                                                                                                                                                                                                                                                                                                                                                                                                                                                                                                                                                                                                                                                                                                                                                                                                                                                                                                                                                                                                                                                                                                                                                                                                                                                                                                                                                                                                                                                                                                                                                                                                                                                                           |        |                      |        |                     |        |          |                                              |          |                                |        |                                |                  |           |                | <u> </u>   | ,          | ,          |                                |
| 2 083W128001700 532211 SE VES RA MU-I change Staff VES OR MU change Staff n/a 88 105 Land use application in review proposed proposed staff VES OR MU change Staff n/a 88 105 Land use application in review remove proposed staff n/a 120 n/a comp plan/tone change staff n/a 120 n/a staff n/a 120 n/a 120 n/a comp plan/tone change staff n/a 120 n |        |                      |        |                     |        |          |                                              | proposed |                                |        |                                |                  | proposed  |                |            | 66 (map    | 88 (map    |                                |
| 2 83W32B001700 532211 SE VES RA MU-I change staff VES OR MU change Staff n/a 88 105 Land use application in review remove proposed of the prop |        | 082W0500500          | 529393 | <no value=""></no>  | YES    | IC       | MU-I                                         | change   | Staff                          | YES    | IC                             | MU               | change    | Staff          | n/a        | removed)   | removed)   | Land use application in review |
| R33W12E001700   S32211   SE   YES   RA   MU-I   change   Staff   YES   DR   MU   change   Staff   n/a   88   105   Land use application in review   remove   remove   proposed   S3221   SE   YES   RA   N/a   N   | 2      |                      |        |                     |        |          |                                              | remove   |                                |        |                                |                  | remove    |                |            |            |            |                                |
| 3   083W22C0400   593741   RD SE   NO   PA, RA   n/a   n/a   n/a   n/a   n/a   NES   POS, DR   POS   change   Staff   n/a   120   n/a   Approved annexation and comp plan/zone change   S20 RATCLIFF      |        |                      |        |                     |        |          |                                              | proposed |                                |        |                                |                  | proposed  |                |            |            |            |                                |
| 3   083W22C00400   593741   RD SE   NO   PA, RA   n/a   n/a   n/a   n/a   n/a   NE   POS, DR   POS   POS   Change   Staff   n/a   120   n/a   Approved annexation and comp plan/zone change   Staff   n/a   120   n/a   Comp plan/zone change   Staff   NE   SE   RM-II   MU-III   Change   Staff   YES   COM   MU   MF   Staff   n/a   109 to 106   131   Surrounding area   Align with existing zoning and surrounding area   Staff   YES   COM   MU   MF   Staff   n/a   109 to 106   131   Align with existing zoning and surrounding area   Staff   YES   COM   MU   MF   Staff   n/a   109 to 106   131   Align with existing zoning and surrounding area   Staff   YES   COM   MU   MF   Staff   n/a   109 to 106   131   Align with existing zoning   Staff   YES   COM   MU   MF   Staff   n/a   109 to 106   131   Align with existing zoning   Staff   YES   COM   MU   MF   Staff   n/a   109 to 106   131   Align with existing zoning   Staff   YES   COM   MU   MF   Staff   n/a   109 to 106   131   Align with existing zoning   Staff   YES   COM   MU   MF   Staff   n/a   109 to 106   131   Align with existing zoning   Staff   YES   COM   MU   MF   Staff   n/a   109 to 106   131   Align with existing zoning   Staff   YES   COM   MU   MF   Staff   N/a   109 to 106   131   Align with existing zoning   Staff   YES   COM   MU   MF   Staff   N/a   109 to 106   131   Align with existing zoning   Staff   YES   COM   MU   MF   Staff   N/a   109 to 106   131   Align with existing zoning   Staff   YES   COM   MU   MF   Staff   N/a   109 to 106   131   Align with existing zoning   Staff   YES   COM   MU   MF   Staff   N/a   109 to 106   131   Align with existing zoning   Staff   YES   COM   MU   MF   Staff   N/a   109 to 106   131   Align with existing zoning   Staff   YES   COM   MU   MF   Staff   N/a   109 to 106   131   Align with existing zoning   Staff   YES   COM   MU   MF   Staff   N/a   Staff      |        | 083W12B001700        | 532211 | SE                  | YES    | RA       | MU-I                                         | change   | Staff                          | YES    | DR                             | MU               | change    | Staff          | n/a        | 88         | 105        | Land use application in review |
| 083W22C00400   593741 RD SE   NO   PA, RA   n/a   n/a   n/a   n/a   VES   POS, DR   POS   change   Staff   n/a   120   n/a   comp plan/zone change   remove   proposed   Staff   VES   COM   MU   MF   Staff   n/a   109 to 106   131   surrounding area   Staff   VES   COM   MU   MF   Staff   N/a   109 to 106   131   Surrounding area   Staff   VES   COM   MU   MF   Staff   N/a   109 to 106   131   Surrounding area   Staff   VES   COM   MU   MF   Staff   N/a   109 to 106   131   Surrounding area   Staff   VES   COM   MU   MF   Staff   N/a   109 to 106   131   Surrounding area   Staff   VES   COM   MU   MF   Staff   N/a   109 to 106   131   Surrounding area   Staff   VES   COM   MU   MF   Staff   N/a   109 to 106   131   Surrounding area   Staff   VES   COM   MU   MF   Staff   N/a   | 3      |                      |        |                     |        |          |                                              |          |                                |        |                                |                  | remove    |                |            |            |            |                                |
| S20 RATCLIFF   S20    |        |                      |        |                     |        | l        | l ,                                          | <b> </b> | <b>!</b> ,                     |        |                                |                  | 1' '      |                | <b>l</b> , |            |            | 1 ' '                          |
| Second   S   |        | 083W22C00400         | 593741 | RD SE               | NO     | PA, RA   | n/a                                          | †        | n/a                            | YES    | POS, DR                        | POS              | change    | Staff          | n/a        | 120        | n/a        | comp plan/zone change          |
| 083W03BD02100 596244 DR SE VES RM-II MU-III change Staff YES COM MU MF Staff n/a 109 to 106 131 surrounding area  480 RATCLIFF ABIGN With existing zoning and proposed remove proposed surrounding area  492 RATCLIFF OBSW03BD02101 33941D DR SE YES RM-II MU-III change Staff YES COM MU MF Staff n/a 109 to 106 131 Align with existing zoning and surrounding area  983W03BD01900 596243 SE YES RM-II MU-III change Staff YES COM MU MF Staff n/a 109 to 106 131 Align with existing zoning remove proposed change Staff YES COM MU MF Staff n/a 109 to 106 131 Align with existing zoning remove proposed staff YES COM MU MF Staff n/a 109 to 106 131 Align with existing zoning remove proposed staff YES COM MU MF Staff n/a 109 to 106 131 Align with existing zoning remove proposed staff YES COM MU MF Staff n/a 109 to 106 131 Align with existing zoning remove proposed staff YES COM MU MF Staff n/a 109 to 106 131 Align with existing zoning remove proposed staff YES COM MU MF Staff n/a 109 to 106 131 Align with existing zoning remove proposed staff YES COM MU MF Staff n/a 109 to 106 131 Align with existing zoning remove proposed staff YES COM MU MF Staff n/a 109 to 106 131 Align with existing zoning remove proposed staff YES COM MU MF Staff n/a 109 to 106 131 Align with existing zoning remove proposed staff YES COM MU MF Staff n/a 109 to 106 131 Align with existing zoning remove proposed staff YES COM MU MF Staff n/a 109 to 106 131 Align with existing zoning remove proposed staff YES COM MU MF Staff n/a 109 to 106 131 Align with existing zoning remove proposed remove proposed staff YES COM MU MF Staff n/a 109 to 106 131 Align with existing zoning remove proposed staff YES COM MU MF Staff n/a 109 to 106 131 Align with existing zoning remove proposed staff YES COM MU MF Staff n/a 109 to 106 131 Align with existing zoning remove proposed staff YES COM MU MF Staff n/a 109 to 106 131 Align with existing zoning remove proposed staff YES COM MU MF Staff n/a 109 to 106 131 Align with existing zoning remove proposed staff YES COM MU MF Staff n/a 10 |        |                      |        | E20 DATCHEE         |        |          |                                              |          |                                |        |                                |                  |           |                |            |            |            | Align with evicting rening and |
| 480 RATCLIFF   WES   RM-II   MU-III   Change   Staff   YES   COM   MU   MF   Staff   N/a   109 to 106   131   Align with existing zoning and surrounding area   WES   RM-II   MU-III   Change   Staff   YES   COM   MU   MF   Staff   N/a   109 to 106   131   Align with existing zoning   Align with existing zoning   MU   MF   Staff   N/a   109 to 106   131   Align with existing zoning   MU   MF   Staff   N/a   109 to 106   131   Align with existing zoning   MU   MF   Staff   N/a   109 to 106   131   Align with existing zoning   MU   MF   Staff   N/a   109 to 106   131   Align with existing zoning   MU   MF   Staff   N/a   109 to 106   131   Align with existing zoning   MU   MF   Staff   N/a   109 to 106   131   Align with existing zoning   MU   MF   Staff   N/a   109 to 106   131   Align with existing zoning   MU   MF   Staff   N/a   109 to 106   131   Align with existing zoning   MU   MF   Staff   N/a   109 to 106   131   Align with existing zoning   MU   MF   Staff   N/a   109 to 106   131   Align with existing zoning   MU   MF   Staff   N/a   109 to 106   131   Align with existing zoning   MU   MF   Staff   N/a   109 to 106   131   Align with existing zoning   MU   MF   Staff   N/a   109 to 106   131   Align with existing zoning   MU   MF   Staff   N/a   109 to 106   131   Align with existing zoning   MU   MF   Staff   N/a   109 to 106   131   Align with existing zoning   MU   MF   Staff   N/a   109 to 106   131   Align with existing zoning   MU   MF   Staff   N/a   109 to 106   131   Align with existing zoning   MU   MF   Staff   N/a   109 to 106   131   Align with existing zoning   MU   MF   Staff   N/a   109 to 106   131   Align with existing zoning   MU   MF   Staff   N/a   109 to 106   131   Align with existing zoning   MU   MF   Staff   N/a   109 to 106   131   Align with existing zoning   MU   MF   Staff   N/a   109 to 106   131   Align with existing zoning   MU   MF   Staff   N/a   109 to 106   131   Align with existing zoning   MU   MF   Staff   N/a   MU   MF   Staff   N/a   MU   MF   MU   MF   MU   MF   |        | 063/1/03 BD03000     | 506244 |                     | VEC    | DMII     | <br>  NALL 111                               | li.      | C+off                          | VEC    | COM                            |                  | NAE       | Ctoff          | n/2        | 100 to 106 |            |                                |
| 480 RATCLIFF   MU-III   Change   Staff   YES   COM   MU   MF   Staff   N/a   109 to 106   131   Surrounding area                                                                                                                                                                                                                                                                                                                                                                                                                                                                                                                                                                                                                                                                                                                                                                                                                                                                                                                                                                                                                                                                                                                                                                                                                                                                                                                                                                                                                                                                                                                                                                                                                                                                                                                                                                                                                                                                                                                                                                                                               |        | 06300036D02000       | 390244 | DK 3E               | 163    | KIVI-II  | IVIO-III                                     |          | Stall                          | 163    | COIVI                          | IVIO             | IVIF      | Stall          | 11/ a      | 109 (0 106 | 151        | surrounding area               |
| 083W03BD0100 591266 DR SE YES RM-II MU-III change Staff YES COM MU MF Staff n/a 109 to 106 131 surrounding area  492 RATCLIFF 083W03BD02101 339410 DR SE YES RM-II MU-III change Staff YES COM MU MF Staff n/a 109 to 106 131 Align with existing zoning  remove proposed proposed 3325 WILLA LN 083W03BD01900 596243 SE YES RM-II MU-III change Staff YES COM MU MF Staff n/a 109 to 106 131 Align with existing zoning  remove proposed 083W03BD01800 596242 SE YES RM-II MU-III change Staff YES COM MU MF Staff n/a 109 to 106 131 Align with existing zoning  remove proposed 083W03BD01800 596242 SE YES RM-II MU-III change Staff YES COM MU MF Staff n/a 109 to 106 131 Align with existing zoning  remove proposed 083W03BD01700 596241 SE YES RM-II MU-III change Staff YES COM MU MF Staff n/a 109 to 106 131 Align with existing zoning  remove proposed 083W03BD01700 596240 SE YES RM-II MU-III change Staff YES COM MU MF Staff n/a 109 to 106 131 Align with existing zoning  remove proposed 18375 WILLA LN 184 NJ                                                                                                                                                                                                                                                                                                                                                                                                                                                                                                                                                                                                                                                                                                                                                                                                                                                                                                                                                                                                                                                        |        |                      |        | 480 RATCLIFE        |        |          |                                              |          |                                |        |                                |                  |           |                |            |            |            | Align with existing zoning and |
| 492 RATCLIFF 492 RAM-II MU-III change Staff YES COM MU MF Staff n/a 109 to 106 131 Align with existing zoning remove proposed Staff YES COM MU MF Staff n/a 109 to 106 131 Align with existing zoning remove proposed Staff YES COM MU MF Staff n/a 109 to 106 131 Align with existing zoning Staff NULLA LN MU-III change Staff YES COM MU MF Staff n/a 109 to 106 131 Align with existing zoning Staff NULLA LN MU-III change Staff YES COM MU MF Staff N/a 109 to 106 131 Align with existing zoning Staff NULLA LN MU-III change Staff YES COM MU MF Staff N/a 109 to 106 131 Align with existing zoning Staff NULLA LN MU-III change Staff YES COM MU MF Staff N/a 109 to 106 131 Align with existing zoning Staff NULLA LN STAFF N/A S |        | 083W03BD02100        | 591266 |                     | YES    | RM-II    | MU-III                                       | 1.       | Staff                          | YES    | СОМ                            | l <sub>MU</sub>  | MF        | Staff          | n/a        | 109 to 106 |            |                                |
| 4 083W03BD01900 596243 SE YES RM-II MU-III change Staff YES COM MU MF Staff n/a 109 to 106 131 Align with existing zoning remove proposed change Staff YES COM MU MF Staff n/a 109 to 106 131 Align with existing zoning remove proposed change Staff YES COM MU MF Staff n/a 109 to 106 131 Align with existing zoning remove proposed change Staff YES COM MU MF Staff n/a 109 to 106 131 Align with existing zoning remove proposed change Staff YES COM MU MF Staff n/a 109 to 106 131 Align with existing zoning remove proposed Staff YES COM MU MF Staff n/a 109 to 106 131 Align with existing zoning remove proposed Staff YES COM MU MF Staff n/a 109 to 106 131 Align with existing zoning remove proposed Staff YES COM MU MF Staff n/a 109 to 106 131 Align with existing zoning remove proposed Staff YES COM MU MF Staff n/a 109 to 106 131 Align with existing zoning remove proposed Staff YES COM MU MF Staff n/a 109 to 106 131 Align with existing zoning remove proposed Staff YES COM MU MF Staff n/a 109 to 106 131 Align with existing zoning remove proposed Staff YES COM MU MF Staff n/a 109 to 106 131 Align with existing zoning remove proposed Staff YES COM MU MF Staff n/a 109 to 106 131 Align with existing zoning remove proposed Staff YES COM MU MF Staff n/a 109 to 106 131 Align with existing zoning remove proposed Staff YES COM MU MF Staff n/a 109 to 106 131 Align with existing zoning Proposed Staff YES COM MU MF Staff n/a 109 to 106 131 Align with existing zoning Proposed Staff YES COM MU MF Staff n/a 109 to 106 131 Align with existing zoning Proposed Staff YES COM MU MF Staff n/a 109 to 106 131 Align with existing zoning Proposed Staff YES COM MU MF Staff n/a 109 to 106 131 Align with existing zoning Proposed Staff YES COM MU MF Staff n/a 109 to 106 131 Align with existing zoning Proposed Staff YES COM MU MF Staff n/a 109 to 106 131 Align with existing zoning Proposed Staff YES COM MU MF Staff n/a 109 to 106 131 Align with existing zoning Proposed Staff N/a 200 to 2 |        |                      |        |                     | 1      | 1        |                                              |          |                                |        |                                |                  | 1         |                | ., .       |            |            |                                |
| A                                                                                                                                                                                                                                                                                                                                                                                                                                                                                                                                                                                                                                                                                                                                                                                                                                                                                                                                                                                                                                                                                                                                                                                                                                                                                                                                                                                                                                                                                                                                                                                                                                                                                                                                                                                                                                                                                                                                                                                                                                                                                                                              |        |                      |        | 492 RATCLIFF        |        |          |                                              | proposed |                                |        |                                |                  |           |                |            |            |            |                                |
| A                                                                                                                                                                                                                                                                                                                                                                                                                                                                                                                                                                                                                                                                                                                                                                                                                                                                                                                                                                                                                                                                                                                                                                                                                                                                                                                                                                                                                                                                                                                                                                                                                                                                                                                                                                                                                                                                                                                                                                                                                                                                                                                              | 4      | 083W03BD02101        | 339410 | DR SE               | YES    | RM-II    | MU-III                                       | change   | Staff                          | YES    | сом                            | MU               | MF        | Staff          | n/a        | 109 to 106 | 131        | Align with existing zoning     |
| 4 083W03BD01900 596243 SE YES RM-II MU-III change Staff YES COM MU MF Staff n/a 109 to 106 131 Align with existing zoning  083W03BD01800 596242 SE YES RM-II MU-III change Staff YES COM MU MF Staff n/a 109 to 106 131 Align with existing zoning  083W03BD01700 596241 SE YES RM-II MU-III change Staff YES COM MU MF Staff n/a 109 to 106 131 Align with existing zoning  083W03BD01700 596241 SE YES RM-II MU-III change Staff YES COM MU MF Staff n/a 109 to 106 131 Align with existing zoning  083W03BD01600 596240 SE YES RM-II MU-III change Staff YES COM MU MF Staff n/a 109 to 106 131 Align with existing zoning  083W03BD01600 596240 SE YES RM-II MU-III change Staff YES COM MU MF Staff n/a 109 to 106 131 Align with existing zoning  083W03BD01600 596240 SE YES RM-II MU-III change Staff YES COM MU MF Staff n/a 109 to 106 131 Align with existing zoning  083W03BD01600 596240 SE YES RM-II MU-III change Staff YES COM MU MF Staff n/a 109 to 106 131 Align with existing zoning                                                                                                                                                                                                                                                                                                                                                                                                                                                                                                                                                                                                                                                                                                                                                                                                                                                                                                                                                                                                                                                                                                                       |        |                      |        |                     |        |          |                                              | remove   |                                |        |                                |                  |           |                |            |            |            |                                |
| 4 083W03BD01800 596242 SE YES RM-II MU-III change Staff YES COM MU MF Staff n/a 109 to 106 131 Align with existing zoning remove proposed change Staff YES COM MU MF Staff n/a 109 to 106 131 Align with existing zoning remove proposed staff YES COM MU MF Staff n/a 109 to 106 131 Align with existing zoning remove proposed staff YES COM MU MF Staff n/a 109 to 106 131 Align with existing zoning remove proposed Staff YES COM MU MF Staff n/a 109 to 106 131 Align with existing zoning remove proposed Staff YES COM MU MF Staff n/a 109 to 106 131 Align with existing zoning remove proposed Staff YES COM MU MF Staff n/a 109 to 106 131 Align with existing zoning remove proposed Staff YES COM MU MF Staff n/a 109 to 106 131 Align with existing zoning remove proposed Staff YES COM MU MF Staff n/a 109 to 106 131 Align with existing zoning remove proposed Staff YES COM MU MF Staff n/a 109 to 106 131 Align with existing zoning Staff YES COM MU MF Staff n/a 109 to 106 131 Align with existing zoning Staff YES COM MU MF Staff N/a 109 to 106 131 Align with existing zoning Staff YES COM MU MF Staff N/a 109 to 106 131 Align with existing zoning Staff YES COM MU MF Staff N/a 109 to 106 131 Align with existing zoning Staff N/A STAFF N |        |                      |        |                     |        |          |                                              | proposed |                                |        |                                |                  |           |                |            |            |            |                                |
| 083W03BD01800 596242 SE YES RM-II MU-III change Staff YES COM MU MF Staff n/a 109 to 106 131 Align with existing zoning  083W03BD01700 596241 SE YES RM-II MU-III change Staff YES COM MU MF Staff n/a 109 to 106 131 Align with existing zoning  083W03BD01600 596240 SE YES RM-II MU-III change Staff YES COM MU MF Staff n/a 109 to 106 131 Align with existing zoning  083W03BD01600 596240 SE YES RM-II MU-III change Staff YES COM MU MF Staff n/a 109 to 106 131 Align with existing zoning  083W03BD01600 596240 SE YES RM-II MU-III change Staff YES COM MU MF Staff n/a 109 to 106 131 Align with existing zoning  184 Staff N/A 109 to 106 131 Align with existing zoning  185 Staff N/A 109 to 106 131 Align with existing zoning  185 Staff N/A 109 to 106 131 Align with existing zoning                                                                                                                                                                                                                                                                                                                                                                                                                                                                                                                                                                                                                                                                                                                                                                                                                                                                                                                                                                                                                                                                                                                                                                                                                                                                                                                         |        | 083W03BD01900        | 596243 | SE                  | YES    | RM-II    | MU-III                                       | change   | Staff                          | YES    | СОМ                            | MU               | MF        | Staff          | n/a        | 109 to 106 | 131        | Align with existing zoning     |
| 083W03BD01800 596242 SE YES RM-II MU-III change Staff YES COM MU MF Staff n/a 109 to 106 131 Align with existing zoning  1083W03BD01700 596241 SE YES RM-II MU-III change Staff YES COM MU MF Staff n/a 109 to 106 131 Align with existing zoning  1083W03BD01700 596241 SE YES RM-II MU-III change Staff YES COM MU MF Staff n/a 109 to 106 131 Align with existing zoning  1083W03BD01600 596240 SE YES RM-II MU-III change Staff YES COM MU MF Staff n/a 109 to 106 131 Align with existing zoning  1083W03BD01600 596240 SE YES RM-II MU-III change Staff YES COM MU MF Staff n/a 109 to 106 131 Align with existing zoning  1083W03BD01600 596240 SE YES RM-II MU-III change Staff YES COM MU MF Staff n/a 109 to 106 131 Align with existing zoning  1083W03BD01600 596240 SE YES RM-II MU-III change Staff YES COM MU MF Staff n/a 109 to 106 131 Align with existing zoning                                                                                                                                                                                                                                                                                                                                                                                                                                                                                                                                                                                                                                                                                                                                                                                                                                                                                                                                                                                                                                                                                                                                                                                                                                            |        |                      |        |                     |        |          |                                              |          |                                |        |                                |                  |           |                |            |            |            |                                |
| PRINCE PROPERTY OF STAFF OF ST |        |                      |        |                     |        |          |                                              | 1 -      |                                |        |                                |                  |           |                | <b>l</b> . |            |            |                                |
| 083W03BD01700 596241 SE YES RM-II MU-III change Staff YES COM MU MF Staff n/a 109 to 106 131 Align with existing zoning  083W03BD01600 596240 SE YES RM-II MU-III change Staff YES COM MU MF Staff n/a 109 to 106 131 Align with existing zoning  18375 WILLA LN STAFF N/A 109 to 106 131 Align with existing zoning  18377 WILLA LN STAFF N/A 109 to 106 131 Align with existing zoning                                                                                                                                                                                                                                                                                                                                                                                                                                                                                                                                                                                                                                                                                                                                                                                                                                                                                                                                                                                                                                                                                                                                                                                                                                                                                                                                                                                                                                                                                                                                                                                                                                                                                                                                       |        | 083W03BD01800        | 596242 | SE                  | YES    | RM-II    | MU-III                                       | 1        | Staff                          | YES    | СОМ                            | MU               | MF        | Staff          | n/a        | 109 to 106 | 131        | Align with existing zoning     |
| 083W03BD01700 596241 SE YES RM-II MU-III change Staff YES COM MU MF Staff n/a 109 to 106 131 Align with existing zoning remove proposed 3375 WILLA LN VES COM MU MF Staff n/a 109 to 106 131 Align with existing zoning Staff YES COM MU MF Staff n/a 109 to 106 131 Align with existing zoning RM-II MU-III change Staff YES COM MU MF Staff n/a 109 to 106 131 Align with existing zoning 3377 WILLA LN 3377 WILLA LN 3377 WILLA LN                                                                                                                                                                                                                                                                                                                                                                                                                                                                                                                                                                                                                                                                                                                                                                                                                                                                                                                                                                                                                                                                                                                                                                                                                                                                                                                                                                                                                                                                                                                                                                                                                                                                                          |        |                      |        | 2255 14/11 4 1 4 1  |        |          |                                              |          |                                |        |                                |                  |           |                |            |            |            |                                |
| 083W03BD01600 596240 SE YES RM-II MU-III change Staff YES COM MU MF Staff n/a 109 to 106 131 Align with existing zoning remove proposed staff |        | 092W02DD01700        | F06241 |                     |        | DATI     | <br>  N 41 1 1 1 1 1 1 1 1 1 1 1 1 1 1 1 1 1 | 1 -      | C+off                          | VEC    | COM                            |                  | NAF       | Ctott          | n /o       | 100 to 106 | 121        | Align with existing rening     |
| 083W03BD01600 596240 SE YES RM-II MU-III change Staff YES COM MU MF Staff n/a 109 to 106 131 Align with existing zoning remove proposed saff yes companied by the companied proposed staff or the companied by the |        | 083W03BD01700        | 596241 | SE                  | YES    | KIVI-II  | IVIU-III                                     |          | Starr                          | YES    | COIVI                          | IVIU             | IVIF      | Stair          | n/a        | 109 to 106 | 131        | Align with existing zoning     |
| 083W03BD01600 596240 SE YES RM-II MU-III change Staff YES COM MU MF Staff n/a 109 to 106 131 Align with existing zoning remove proposed proposed                                                                                                                                                                                                                                                                                                                                                                                                                                                                                                                                                                                                                                                                                                                                                                                                                                                                                                                                                                                                                                                                                                                                                                                                                                                                                                                                                                                                                                                                                                                                                                                                                                                                                                                                                                                                                                                                                                                                                                               |        |                      |        | <br>  3375 WILLA LN |        |          |                                              |          |                                |        |                                |                  |           |                |            |            |            |                                |
| 3377 WILLA LN remove proposed                                                                                                                                                                                                                                                                                                                                                                                                                                                                                                                                                                                                                                                                                                                                                                                                                                                                                                                                                                                                                                                                                                                                                                                                                                                                                                                                                                                                                                                                                                                                                                                                                                                                                                                                                                                                                                                                                                                                                                                                                                                                                                  |        | 083W03BD01600        | 596240 |                     |        | RM-II    | MU-III                                       | 1        | Staff                          | YES    | СОМ                            | l <sub>MU</sub>  | ME        | Staff          | n/a        | 109 to 106 | 131        | Align with existing zoning     |
| 3377 WILLA LN proposed                                                                                                                                                                                                                                                                                                                                                                                                                                                                                                                                                                                                                                                                                                                                                                                                                                                                                                                                                                                                                                                                                                                                                                                                                                                                                                                                                                                                                                                                                                                                                                                                                                                                                                                                                                                                                                                                                                                                                                                                                                                                                                         |        | 00011000             | 330240 |                     | 1.23   | 17171 11 |                                              | 1        |                                |        | 100171                         | 1                | 1.4       | Starr          | , a        | 100 10 100 |            | A MICH CAISCING ZOTHING        |
|                                                                                                                                                                                                                                                                                                                                                                                                                                                                                                                                                                                                                                                                                                                                                                                                                                                                                                                                                                                                                                                                                                                                                                                                                                                                                                                                                                                                                                                                                                                                                                                                                                                                                                                                                                                                                                                                                                                                                                                                                                                                                                                                |        |                      |        | 3377 WILLA LN       |        |          |                                              |          |                                |        |                                |                  |           |                |            |            |            |                                |
|                                                                                                                                                                                                                                                                                                                                                                                                                                                                                                                                                                                                                                                                                                                                                                                                                                                                                                                                                                                                                                                                                                                                                                                                                                                                                                                                                                                                                                                                                                                                                                                                                                                                                                                                                                                                                                                                                                                                                                                                                                                                                                                                |        | 083W03BD01500        | 596239 |                     | YES    | RM-II    | MU-III                                       | change   | Staff                          | YES    | сом                            | ми               | MF        | Staff          | n/a        | 109 to 106 | 131        | Align with existing zoning     |