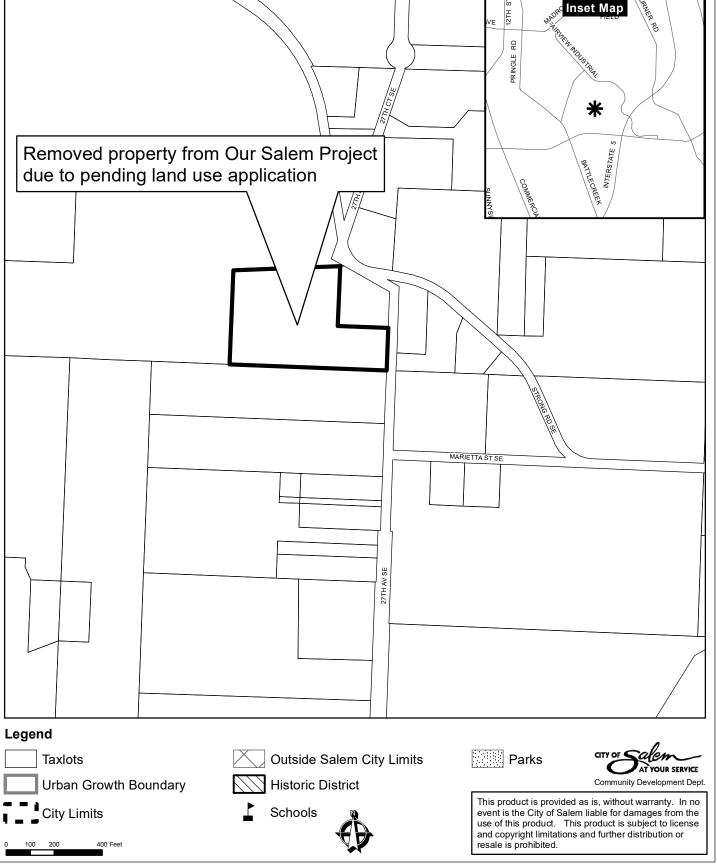

| Viding Map   Map   Property   P   |        | Property Information |        |                     | Zoning |          |                                              |          |                                |        | Comprehensive Plan Designation |                  |           |                |            |            |            |                                |
|--------------------------------------------------------------------------------------------------------------------------------------------------------------------------------------------------------------------------------------------------------------------------------------------------------------------------------------------------------------------------------------------------------------------------------------------------------------------------------------------------------------------------------------------------------------------------------------------------------------------------------------------------------------------------------------------------------------------------------------------------------------------------------------------------------------------------------------------------------------------------------------------------------------------------------------------------------------------------------------------------------------------------------------------------------------------------------------------------------------------------------------------------------------------------------------------------------------------------------------------------------------------------------------------------------------------------------------------------------------------------------------------------------------------------------------------------------------------------------------------------------------------------------------------------------------------------------------------------------------------------------------------------------------------------------------------------------------------------------------------------------------------------------------------------------------------------------------------------------------------------------------------------------------------------------------------------------------------------------------------------------------------------------------------------------------------------------------------------------------------------------|--------|----------------------|--------|---------------------|--------|----------|----------------------------------------------|----------|--------------------------------|--------|--------------------------------|------------------|-----------|----------------|------------|------------|------------|--------------------------------|
| Name   Property   Domestic   Property   Domestic   Commission   Comm   |        | Froperty information |        | Zoning              |        |          |                                              |          | Comprehensive Plan Designation |        |                                |                  |           | Map            |            |            |            |                                |
| Number   Total Lot Number   Total State      | 1      |                      |        |                     | •      |          |                                              |          | "                              |        |                                |                  |           | 1              |            |            |            |                                |
| Packworkstrops                                                                                                                                                                                                                                                                                                                                                                                                                                                                                                                                                                                                                                                                                                                                                                                                                                                                                                                                                                                                                                                                                                                                                                                                                                                                                                                                                                                                                                                                                                                                                                                                                                                                                                                                                                                                                                                                                                                                                                                                                                                                                                                 | 1 -    |                      | 1 -    |                     |        | 1        | I =                                          |          |                                | -      | _                              | 1 -              |           |                |            |            | Zoning Map |                                |
| Part      | Number | Tax Lot Number       | ID     | Street Address      | Change | Zoning   | Zoning                                       | Zoning   | Recommendation                 | Change | Comp Plan                      | Comp Plan        | Comp Plan | Recommendation | Map #      | Map #      | #          | recommendation or revision     |
| Beauty   Section   Secti   |        |                      |        |                     |        |          |                                              |          |                                |        |                                |                  |           |                |            | ,          | ,          |                                |
| 1   1   1   1   1   1   1   1   1   1                                                                                                                                                                                                                                                                                                                                                                                                                                                                                                                                                                                                                                                                                                                                                                                                                                                                                                                                                                                                                                                                                                                                                                                                                                                                                                                                                                                                                                                                                                                                                                                                                                                                                                                                                                                                                                                                                                                                                                                                                                                                                          |        |                      |        |                     |        | l        | l                                            | l        |                                |        | l                              | l                | 1         |                | <b>l</b> , |            | , ,        |                                |
| SECONDO   SECO   |        | 082W0500200          | 529395 | <no value=""></no>  | YES    | IC       | MU-I                                         |          | Staff                          | YES    | IC                             | MU               | _         | Staff          | n/a        | removed)   | removed)   | Land use application in review |
| DEZWOSCOSCO   S29302   ROS E   YES   RA   MU-1   Change   Staff   YES   RA   MU   Change   Staff   YES   Chang   |        |                      |        | 1054 CORDON         |        |          |                                              |          |                                |        |                                |                  |           |                |            | CC /       | 00 /       |                                |
| Part                                                                                                                                                                                                                                                                                                                                                                                                                                                                                                                                                                                                                                                                                                                                                                                                                                                                                                                                                                                                                                                                                                                                                                                                                                                                                                                                                                                                                                                                                                                                                                                                                                                                                                                                                                                                                                                                                                                                                                                                                                                                                                                           |        | 083740200300         | F20202 |                     | VEC    |          | <br>  N 41 1 1                               | li.      | C+off                          | VEC    | IND                            |                  | · · · ·   | Ctott          | n /o       |            | , ,        | Land use application in review |
| 1                                                                                                                                                                                                                                                                                                                                                                                                                                                                                                                                                                                                                                                                                                                                                                                                                                                                                                                                                                                                                                                                                                                                                                                                                                                                                                                                                                                                                                                                                                                                                                                                                                                                                                                                                                                                                                                                                                                                                                                                                                                                                                                              |        | 082000300            | 529392 | KD SE               | TES    | KA       | IVIU-I                                       |          | Stall                          | TES    | טאוו                           | IVIU             |           | Stall          | 11/ a      | removed)   | removed)   | Land use application in review |
| D2XM0500400   S29390 on value   YES   C   MU-1   change   Saff   YES   C   MU   change   Saff   n/a   cenoced   remove   proposed   foliage   Saff   n/a   cenoced   remove   proposed   foliage   Saff   NE   C   MU   change   Saff   NE   C   MU   C   C   C   C   C   C   C   C   C                                                                                                                                                                                                                                                                                                                                                                                                                                                                                                                                                                                                                                                                                                                                              | 1      |                      |        |                     |        |          |                                              |          |                                |        |                                |                  |           |                |            | 66 (man    | 88 (man    |                                |
| DEXMOSORADI   S2999   Fine value   VES   C   MU   Change   Staff   VES   C   MU   Change   Staff   N/2   Fine value   Land use application in review   Fine value   VES   C   MU   Change   Staff   N/2   Fine value   Land use application in review   Fine value   Fine value   VES   C   MU   Change   Staff   N/2   Fine value   Land use application in review   Fine value   Fine valu   | 1      | 082\\/0500400        | 529390 | <no value=""></no>  | VES    | ار       | MII-I                                        | 1.       | Staff                          | VFS    | lic                            | I <sub>MII</sub> | · · · ·   | Staff          | n/a        |            |            | Land use application in review |
| Proposed    |        | 002110300400         | 32330  | VIIO Value>         | 11.5   |          | 1010-1                                       |          | Stan                           | 1123   |                                | IVIO             | _         | Starr          | 11/ 4      | removedy   | removed    | Land use application in review |
| 082W02500401                                                                                                                                                                                                                                                                                                                                                                                                                                                                                                                                                                                                                                                                                                                                                                                                                                                                                                                                                                                                                                                                                                                                                                                                                                                                                                                                                                                                                                                                                                                                                                                                                                                                                                                                                                                                                                                                                                                                                                                                                                                                                                                   |        |                      |        |                     |        |          |                                              |          |                                |        |                                |                  |           |                |            | 66 (map    | 88 (map    |                                |
| Personal Proposed      |        | 082W0500401          | 529391 | <no value=""></no>  | YES    | lic      | MU-I                                         | 1        | Staff                          | YES    | lic                            | Іми              | 1         | Staff          | n/a        |            | , ,        | Land use application in review |
| 082W0505000   529393   movalue   VES                                                                                                                                                                                                                                                                                                                                                                                                                                                                                                                                                                                                                                                                                                                                                                                                                                                                                                                                                                                                                                                                                                                                                                                                                                                                                                                                                                                                                                                                                                                                                                                                                                                                                                                                                                                                                                                                                                                                                                                                                                                                                           |        |                      |        |                     |        |          |                                              |          |                                |        |                                |                  |           |                | <u> </u>   | ,          | ,          |                                |
| 2 083W128001700 532211 SE VES RA MU-I change Staff VES OR MU change Staff n/a 88 105 Land use application in review proposed proposed staff VES OR MU change Staff n/a 88 105 Land use application in review remove proposed staff n/a 120 n/a comp plan/tone change staff n/a 120 n/a staff n/a 120 n/a 120 n/a comp plan/tone change staff n/a 120 n |        |                      |        |                     |        |          |                                              | proposed |                                |        |                                |                  | proposed  |                |            | 66 (map    | 88 (map    |                                |
| 2 83W32B001700 532211 SE VES RA MU-I change staff VES OR MU change Staff n/a 88 105 Land use application in review remove proposed of the prop |        | 082W0500500          | 529393 | <no value=""></no>  | YES    | IC       | MU-I                                         | change   | Staff                          | YES    | IC                             | MU               | change    | Staff          | n/a        | removed)   | removed)   | Land use application in review |
| R33W12E001700   S32211   SE   YES   RA   MU-I   change   Staff   YES   DR   MU   change   Staff   n/a   88   105   Land use application in review   remove   remove   proposed   S3221   SE   YES   RA   N/a   N   | 2      |                      |        |                     |        |          |                                              | remove   |                                |        |                                |                  | remove    |                |            |            |            |                                |
| 3   083W22C0400   593741   RD SE   NO   PA, RA   n/a   n/a   n/a   n/a   n/a   NES   POS, DR   POS   change   Staff   n/a   120   n/a   Approved annexation and comp plan/zone change   S20 RATCLIFF      |        |                      |        |                     |        |          |                                              | proposed |                                |        |                                |                  | proposed  |                |            |            |            |                                |
| 3   083W22C00400   593741   RD SE   NO   PA, RA   n/a   n/a   n/a   n/a   n/a   NE   POS, DR   POS   POS   Change   Staff   n/a   120   n/a   Approved annexation and comp plan/zone change   Staff   n/a   120   n/a   Comp plan/zone change   Staff   NE   SE   RM-II   MU-III   Change   Staff   YES   COM   MU   MF   Staff   n/a   109 to 106   131   Surrounding area   Align with existing zoning and surrounding area   Staff   YES   COM   MU   MF   Staff   n/a   109 to 106   131   Align with existing zoning and surrounding area   Staff   YES   COM   MU   MF   Staff   n/a   109 to 106   131   Align with existing zoning and surrounding area   Staff   YES   COM   MU   MF   Staff   n/a   109 to 106   131   Align with existing zoning   Staff   YES   COM   MU   MF   Staff   n/a   109 to 106   131   Align with existing zoning   Staff   YES   COM   MU   MF   Staff   n/a   109 to 106   131   Align with existing zoning   Staff   YES   COM   MU   MF   Staff   n/a   109 to 106   131   Align with existing zoning   Staff   YES   COM   MU   MF   Staff   n/a   109 to 106   131   Align with existing zoning   Staff   YES   COM   MU   MF   Staff   n/a   109 to 106   131   Align with existing zoning   Staff   YES   COM   MU   MF   Staff   N/a   109 to 106   131   Align with existing zoning   Staff   YES   COM   MU   MF   Staff   N/a   109 to 106   131   Align with existing zoning   Staff   YES   COM   MU   MF   Staff   N/a   109 to 106   131   Align with existing zoning   Staff   YES   COM   MU   MF   Staff   N/a   109 to 106   131   Align with existing zoning   Staff   YES   COM   MU   MF   Staff   N/a   109 to 106   131   Align with existing zoning   Staff   YES   COM   MU   MF   Staff   N/a   109 to 106   131   Align with existing zoning   Staff   YES   COM   MU   MF   Staff   N/a   109 to 106   131   Align with existing zoning   Staff   YES   COM   MU   MF   Staff   N/a   Staff      |        | 083W12B001700        | 532211 | SE                  | YES    | RA       | MU-I                                         | change   | Staff                          | YES    | DR                             | MU               | change    | Staff          | n/a        | 88         | 105        | Land use application in review |
| 083W22C00400   593741 RD SE   NO   PA, RA   n/a   n/a   n/a   n/a   VES   POS, DR   POS   change   Staff   n/a   120   n/a   comp plan/zone change   remove   proposed   Staff   VES   COM   MU   MF   Staff   n/a   109 to 106   131   surrounding area   Staff   VES   COM   MU   MF   Staff   N/a   109 to 106   131   Surrounding area   Staff   VES   COM   MU   MF   Staff   N/a   109 to 106   131   Surrounding area   Staff   VES   COM   MU   MF   Staff   N/a   109 to 106   131   Surrounding area   Staff   VES   COM   MU   MF   Staff   N/a   109 to 106   131   Surrounding area   Staff   VES   COM   MU   MF   Staff   N/a   109 to 106   131   Surrounding area   Staff   VES   COM   MU   MF   Staff   N/a   109 to 106   131   Surrounding area   Staff   VES   COM   MU   MF   Staff   N/a   | 3      |                      |        |                     |        |          |                                              |          |                                |        |                                |                  | remove    |                |            |            |            |                                |
| S20 RATCLIFF   S20    |        |                      |        |                     |        | l        | l ,                                          | <b> </b> | <b>!</b> ,                     |        |                                |                  | 1' '      |                | <b>l</b> , |            |            | 1 ' '                          |
| Second   S   |        | 083W22C00400         | 593741 | RD SE               | NO     | PA, RA   | n/a                                          | †        | n/a                            | YES    | POS, DR                        | POS              | change    | Staff          | n/a        | 120        | n/a        | comp plan/zone change          |
| 083W03BD02100 596244 DR SE VES RM-II MU-III change Staff YES COM MU MF Staff n/a 109 to 106 131 surrounding area  480 RATCLIFF ABIGN With existing zoning and proposed remove proposed surrounding area  492 RATCLIFF OBSW03BD02101 33941D DR SE YES RM-II MU-III change Staff YES COM MU MF Staff n/a 109 to 106 131 Align with existing zoning and surrounding area  983W03BD01900 596243 SE YES RM-II MU-III change Staff YES COM MU MF Staff n/a 109 to 106 131 Align with existing zoning remove proposed change Staff YES COM MU MF Staff n/a 109 to 106 131 Align with existing zoning remove proposed staff YES COM MU MF Staff n/a 109 to 106 131 Align with existing zoning remove proposed staff YES COM MU MF Staff n/a 109 to 106 131 Align with existing zoning remove proposed staff YES COM MU MF Staff n/a 109 to 106 131 Align with existing zoning remove proposed staff YES COM MU MF Staff n/a 109 to 106 131 Align with existing zoning remove proposed staff YES COM MU MF Staff n/a 109 to 106 131 Align with existing zoning remove proposed staff YES COM MU MF Staff n/a 109 to 106 131 Align with existing zoning remove proposed staff YES COM MU MF Staff n/a 109 to 106 131 Align with existing zoning remove proposed staff YES COM MU MF Staff n/a 109 to 106 131 Align with existing zoning remove proposed staff YES COM MU MF Staff n/a 109 to 106 131 Align with existing zoning remove proposed staff YES COM MU MF Staff n/a 109 to 106 131 Align with existing zoning remove proposed staff YES COM MU MF Staff n/a 109 to 106 131 Align with existing zoning remove proposed remove proposed staff YES COM MU MF Staff n/a 109 to 106 131 Align with existing zoning remove proposed staff YES COM MU MF Staff n/a 109 to 106 131 Align with existing zoning remove proposed staff YES COM MU MF Staff n/a 109 to 106 131 Align with existing zoning remove proposed staff YES COM MU MF Staff n/a 109 to 106 131 Align with existing zoning remove proposed staff YES COM MU MF Staff n/a 109 to 106 131 Align with existing zoning remove proposed staff YES COM MU MF Staff n/a 10 |        |                      |        | E20 DATCHEE         |        |          |                                              |          |                                |        |                                |                  |           |                |            |            |            | Align with evicting rening and |
| 480 RATCLIFF   WES   RM-II   MU-III   Change   Staff   YES   COM   MU   MF   Staff   N/a   109 to 106   131   Align with existing zoning and surrounding area   WES   RM-II   MU-III   Change   Staff   YES   COM   MU   MF   Staff   N/a   109 to 106   131   Align with existing zoning   Align with existing zoning   MU   MF   Staff   N/a   109 to 106   131   Align with existing zoning   MU   MF   Staff   N/a   109 to 106   131   Align with existing zoning   MU   MF   Staff   N/a   109 to 106   131   Align with existing zoning   MU   MF   Staff   N/a   109 to 106   131   Align with existing zoning   MU   MF   Staff   N/a   109 to 106   131   Align with existing zoning   MU   MF   Staff   N/a   109 to 106   131   Align with existing zoning   MU   MF   Staff   N/a   109 to 106   131   Align with existing zoning   MU   MF   Staff   N/a   109 to 106   131   Align with existing zoning   MU   MF   Staff   N/a   109 to 106   131   Align with existing zoning   MU   MF   Staff   N/a   109 to 106   131   Align with existing zoning   MU   MF   Staff   N/a   109 to 106   131   Align with existing zoning   MU   MF   Staff   N/a   109 to 106   131   Align with existing zoning   MU   MF   Staff   N/a   109 to 106   131   Align with existing zoning   MU   MF   Staff   N/a   109 to 106   131   Align with existing zoning   MU   MF   Staff   N/a   109 to 106   131   Align with existing zoning   MU   MF   Staff   N/a   109 to 106   131   Align with existing zoning   MU   MF   Staff   N/a   109 to 106   131   Align with existing zoning   MU   MF   Staff   N/a   109 to 106   131   Align with existing zoning   MU   MF   Staff   N/a   109 to 106   131   Align with existing zoning   MU   MF   Staff   N/a   109 to 106   131   Align with existing zoning   MU   MF   Staff   N/a   109 to 106   131   Align with existing zoning   MU   MF   Staff   N/a   109 to 106   131   Align with existing zoning   MU   MF   Staff   N/a   109 to 106   131   Align with existing zoning   MU   MF   Staff   N/a   MU   MF   Staff   N/a   MU   MF   MU   MF   MU   MF   |        | 063/1/03 BD03000     | 506244 |                     | VEC    | DMII     | <br>  NALL 111                               | li.      | C+off                          | VEC    | COM                            |                  | NAE       | Ctoff          | n/2        | 100 to 106 |            |                                |
| 480 RATCLIFF   MU-III   Change   Staff   YES   COM   MU   MF   Staff   N/a   109 to 106   131   Surrounding area                                                                                                                                                                                                                                                                                                                                                                                                                                                                                                                                                                                                                                                                                                                                                                                                                                                                                                                                                                                                                                                                                                                                                                                                                                                                                                                                                                                                                                                                                                                                                                                                                                                                                                                                                                                                                                                                                                                                                                                                               |        | 06300036D02000       | 390244 | DK 3E               | 163    | KIVI-II  | IVIO-III                                     |          | Stall                          | 163    | COIVI                          | IVIO             | IVIF      | Stall          | 11/ a      | 109 (0 106 | 151        | surrounding area               |
| 083W03BD0100 591266 DR SE YES RM-II MU-III change Staff YES COM MU MF Staff n/a 109 to 106 131 surrounding area  492 RATCLIFF 083W03BD02101 339410 DR SE YES RM-II MU-III change Staff YES COM MU MF Staff n/a 109 to 106 131 Align with existing zoning  remove proposed proposed 3325 WILLA LN 083W03BD01900 596243 SE YES RM-II MU-III change Staff YES COM MU MF Staff n/a 109 to 106 131 Align with existing zoning  remove proposed 083W03BD01800 596242 SE YES RM-II MU-III change Staff YES COM MU MF Staff n/a 109 to 106 131 Align with existing zoning  remove proposed 083W03BD01800 596242 SE YES RM-II MU-III change Staff YES COM MU MF Staff n/a 109 to 106 131 Align with existing zoning  remove proposed 083W03BD01700 596241 SE YES RM-II MU-III change Staff YES COM MU MF Staff n/a 109 to 106 131 Align with existing zoning  remove proposed 083W03BD01700 596240 SE YES RM-II MU-III change Staff YES COM MU MF Staff n/a 109 to 106 131 Align with existing zoning  remove proposed 18375 WILLA LN 184 NJ                                                                                                                                                                                                                                                                                                                                                                                                                                                                                                                                                                                                                                                                                                                                                                                                                                                                                                                                                                                                                                                        |        |                      |        | 480 RATCLIFE        |        |          |                                              |          |                                |        |                                |                  |           |                |            |            |            | Align with existing zoning and |
| 492 RATCLIFF 492 RAM-II MU-III change Staff YES COM MU MF Staff n/a 109 to 106 131 Align with existing zoning remove proposed Staff YES COM MU MF Staff n/a 109 to 106 131 Align with existing zoning remove proposed Staff YES COM MU MF Staff n/a 109 to 106 131 Align with existing zoning Staff NULLA LN MU-III change Staff YES COM MU MF Staff n/a 109 to 106 131 Align with existing zoning Staff NULLA LN MU-III change Staff YES COM MU MF Staff N/a 109 to 106 131 Align with existing zoning Staff NULLA LN MU-III change Staff YES COM MU MF Staff N/a 109 to 106 131 Align with existing zoning Staff NULLA LN MU-III change Staff YES COM MU MF Staff N/a 109 to 106 131 Align with existing zoning Staff NULLA LN STAFF N/A S |        | 083W03BD02100        | 591266 |                     | YES    | RM-II    | MU-III                                       | 1.       | Staff                          | YES    | СОМ                            | l <sub>MU</sub>  | MF        | Staff          | n/a        | 109 to 106 |            |                                |
| 4 083W03BD01900 596243 SE YES RM-II MU-III change Staff YES COM MU MF Staff n/a 109 to 106 131 Align with existing zoning remove proposed change Staff YES COM MU MF Staff n/a 109 to 106 131 Align with existing zoning remove proposed change Staff YES COM MU MF Staff n/a 109 to 106 131 Align with existing zoning remove proposed change Staff YES COM MU MF Staff n/a 109 to 106 131 Align with existing zoning remove proposed change Staff YES COM MU MF Staff n/a 109 to 106 131 Align with existing zoning remove proposed Staff YES COM MU MF Staff n/a 109 to 106 131 Align with existing zoning remove proposed Staff YES COM MU MF Staff n/a 109 to 106 131 Align with existing zoning remove proposed Staff YES COM MU MF Staff n/a 109 to 106 131 Align with existing zoning remove proposed Staff YES COM MU MF Staff n/a 109 to 106 131 Align with existing zoning remove proposed Staff YES COM MU MF Staff n/a 109 to 106 131 Align with existing zoning remove proposed Staff YES COM MU MF Staff n/a 109 to 106 131 Align with existing zoning remove proposed Staff YES COM MU MF Staff n/a 109 to 106 131 Align with existing zoning remove proposed Staff YES COM MU MF Staff n/a 109 to 106 131 Align with existing zoning remove proposed Staff YES COM MU MF Staff n/a 109 to 106 131 Align with existing zoning remove proposed Staff YES COM MU MF Staff n/a 109 to 106 131 Align with existing zoning Proposed Staff YES COM MU MF Staff n/a 109 to 106 131 Align with existing zoning Proposed Staff YES COM MU MF Staff n/a 109 to 106 131 Align with existing zoning Proposed Staff YES COM MU MF Staff n/a 109 to 106 131 Align with existing zoning Proposed Staff YES COM MU MF Staff n/a 109 to 106 131 Align with existing zoning Proposed Staff YES COM MU MF Staff n/a 109 to 106 131 Align with existing zoning Proposed Staff YES COM MU MF Staff n/a 109 to 106 131 Align with existing zoning Proposed Staff YES COM MU MF Staff n/a 109 to 106 131 Align with existing zoning Proposed Staff N/a 200 to 2 |        |                      |        |                     | 1      | 1        |                                              |          |                                |        |                                |                  | 1         |                | ., .       |            |            |                                |
| A                                                                                                                                                                                                                                                                                                                                                                                                                                                                                                                                                                                                                                                                                                                                                                                                                                                                                                                                                                                                                                                                                                                                                                                                                                                                                                                                                                                                                                                                                                                                                                                                                                                                                                                                                                                                                                                                                                                                                                                                                                                                                                                              |        |                      |        | 492 RATCLIFF        |        |          |                                              | proposed |                                |        |                                |                  |           |                |            |            |            |                                |
| A                                                                                                                                                                                                                                                                                                                                                                                                                                                                                                                                                                                                                                                                                                                                                                                                                                                                                                                                                                                                                                                                                                                                                                                                                                                                                                                                                                                                                                                                                                                                                                                                                                                                                                                                                                                                                                                                                                                                                                                                                                                                                                                              | 4      | 083W03BD02101        | 339410 | DR SE               | YES    | RM-II    | MU-III                                       | change   | Staff                          | YES    | сом                            | MU               | MF        | Staff          | n/a        | 109 to 106 | 131        | Align with existing zoning     |
| 4 083W03BD01900 596243 SE YES RM-II MU-III change Staff YES COM MU MF Staff n/a 109 to 106 131 Align with existing zoning  083W03BD01800 596242 SE YES RM-II MU-III change Staff YES COM MU MF Staff n/a 109 to 106 131 Align with existing zoning  083W03BD01700 596241 SE YES RM-II MU-III change Staff YES COM MU MF Staff n/a 109 to 106 131 Align with existing zoning  083W03BD01700 596241 SE YES RM-II MU-III change Staff YES COM MU MF Staff n/a 109 to 106 131 Align with existing zoning  083W03BD01600 596240 SE YES RM-II MU-III change Staff YES COM MU MF Staff n/a 109 to 106 131 Align with existing zoning  083W03BD01600 596240 SE YES RM-II MU-III change Staff YES COM MU MF Staff n/a 109 to 106 131 Align with existing zoning  083W03BD01600 596240 SE YES RM-II MU-III change Staff YES COM MU MF Staff n/a 109 to 106 131 Align with existing zoning  083W03BD01600 596240 SE YES RM-II MU-III change Staff YES COM MU MF Staff n/a 109 to 106 131 Align with existing zoning                                                                                                                                                                                                                                                                                                                                                                                                                                                                                                                                                                                                                                                                                                                                                                                                                                                                                                                                                                                                                                                                                                                       |        |                      |        |                     |        |          |                                              | remove   |                                |        |                                |                  |           |                |            |            |            |                                |
| 4 083W03BD01800 596242 SE YES RM-II MU-III change Staff YES COM MU MF Staff n/a 109 to 106 131 Align with existing zoning remove proposed change Staff YES COM MU MF Staff n/a 109 to 106 131 Align with existing zoning remove proposed staff YES COM MU MF Staff n/a 109 to 106 131 Align with existing zoning remove proposed staff YES COM MU MF Staff n/a 109 to 106 131 Align with existing zoning remove proposed Staff YES COM MU MF Staff n/a 109 to 106 131 Align with existing zoning remove proposed Staff YES COM MU MF Staff n/a 109 to 106 131 Align with existing zoning remove proposed Staff YES COM MU MF Staff n/a 109 to 106 131 Align with existing zoning remove proposed Staff YES COM MU MF Staff n/a 109 to 106 131 Align with existing zoning remove proposed Staff YES COM MU MF Staff n/a 109 to 106 131 Align with existing zoning remove proposed Staff YES COM MU MF Staff n/a 109 to 106 131 Align with existing zoning Staff YES COM MU MF Staff n/a 109 to 106 131 Align with existing zoning Staff YES COM MU MF Staff N/a 109 to 106 131 Align with existing zoning Staff YES COM MU MF Staff N/a 109 to 106 131 Align with existing zoning Staff YES COM MU MF Staff N/a 109 to 106 131 Align with existing zoning Staff N/A STAFF N |        |                      |        |                     |        |          |                                              | proposed |                                |        |                                |                  |           |                |            |            |            |                                |
| 083W03BD01800 596242 SE YES RM-II MU-III change Staff YES COM MU MF Staff n/a 109 to 106 131 Align with existing zoning  083W03BD01700 596241 SE YES RM-II MU-III change Staff YES COM MU MF Staff n/a 109 to 106 131 Align with existing zoning  083W03BD01600 596240 SE YES RM-II MU-III change Staff YES COM MU MF Staff n/a 109 to 106 131 Align with existing zoning  083W03BD01600 596240 SE YES RM-II MU-III change Staff YES COM MU MF Staff n/a 109 to 106 131 Align with existing zoning  083W03BD01600 596240 SE YES RM-II MU-III change Staff YES COM MU MF Staff n/a 109 to 106 131 Align with existing zoning  184 Staff N/A 109 to 106 131 Align with existing zoning  185 Staff N/A 109 to 106 131 Align with existing zoning  185 Staff N/A 109 to 106 131 Align with existing zoning                                                                                                                                                                                                                                                                                                                                                                                                                                                                                                                                                                                                                                                                                                                                                                                                                                                                                                                                                                                                                                                                                                                                                                                                                                                                                                                         |        | 083W03BD01900        | 596243 | SE                  | YES    | RM-II    | MU-III                                       | change   | Staff                          | YES    | СОМ                            | MU               | MF        | Staff          | n/a        | 109 to 106 | 131        | Align with existing zoning     |
| 083W03BD01800 596242 SE YES RM-II MU-III change Staff YES COM MU MF Staff n/a 109 to 106 131 Align with existing zoning  1083W03BD01700 596241 SE YES RM-II MU-III change Staff YES COM MU MF Staff n/a 109 to 106 131 Align with existing zoning  1083W03BD01700 596241 SE YES RM-II MU-III change Staff YES COM MU MF Staff n/a 109 to 106 131 Align with existing zoning  1083W03BD01600 596240 SE YES RM-II MU-III change Staff YES COM MU MF Staff n/a 109 to 106 131 Align with existing zoning  1083W03BD01600 596240 SE YES RM-II MU-III change Staff YES COM MU MF Staff n/a 109 to 106 131 Align with existing zoning  1083W03BD01600 596240 SE YES RM-II MU-III change Staff YES COM MU MF Staff n/a 109 to 106 131 Align with existing zoning  1083W03BD01600 596240 SE YES RM-II MU-III change Staff YES COM MU MF Staff n/a 109 to 106 131 Align with existing zoning                                                                                                                                                                                                                                                                                                                                                                                                                                                                                                                                                                                                                                                                                                                                                                                                                                                                                                                                                                                                                                                                                                                                                                                                                                            |        |                      |        |                     |        |          |                                              |          |                                |        |                                |                  |           |                |            |            |            |                                |
| PRINCE PROPERTY OF STAFF OF ST |        |                      |        |                     |        |          |                                              | 1 -      |                                |        |                                |                  |           |                | <b>l</b> . |            |            |                                |
| 083W03BD01700 596241 SE YES RM-II MU-III change Staff YES COM MU MF Staff n/a 109 to 106 131 Align with existing zoning  083W03BD01600 596240 SE YES RM-II MU-III change Staff YES COM MU MF Staff n/a 109 to 106 131 Align with existing zoning  18375 WILLA LN STAFF N/A 109 to 106 131 Align with existing zoning  18377 WILLA LN STAFF N/A 109 to 106 131 Align with existing zoning                                                                                                                                                                                                                                                                                                                                                                                                                                                                                                                                                                                                                                                                                                                                                                                                                                                                                                                                                                                                                                                                                                                                                                                                                                                                                                                                                                                                                                                                                                                                                                                                                                                                                                                                       |        | 083W03BD01800        | 596242 | SE                  | YES    | RM-II    | MU-III                                       | 1        | Staff                          | YES    | СОМ                            | MU               | MF        | Staff          | n/a        | 109 to 106 | 131        | Align with existing zoning     |
| 083W03BD01700 596241 SE YES RM-II MU-III change Staff YES COM MU MF Staff n/a 109 to 106 131 Align with existing zoning remove proposed 3375 WILLA LN VES COM MU MF Staff n/a 109 to 106 131 Align with existing zoning Staff YES COM MU MF Staff n/a 109 to 106 131 Align with existing zoning RM-II MU-III change Staff YES COM MU MF Staff n/a 109 to 106 131 Align with existing zoning 3377 WILLA LN 3377 WILLA LN 3377 WILLA LN                                                                                                                                                                                                                                                                                                                                                                                                                                                                                                                                                                                                                                                                                                                                                                                                                                                                                                                                                                                                                                                                                                                                                                                                                                                                                                                                                                                                                                                                                                                                                                                                                                                                                          |        |                      |        | 2255 14/11 4 1 4 1  |        |          |                                              |          |                                |        |                                |                  |           |                |            |            |            |                                |
| 083W03BD01600 596240 SE YES RM-II MU-III change Staff YES COM MU MF Staff n/a 109 to 106 131 Align with existing zoning remove proposed staff |        | 092W02DD01700        | F06241 |                     |        | DATI     | <br>  N 41 1 1 1 1 1 1 1 1 1 1 1 1 1 1 1 1 1 | 1 -      | C+off                          | VEC    | COM                            |                  | NAF       | Ctott          | n /o       | 100 to 106 | 121        | Align with existing rening     |
| 083W03BD01600 596240 SE YES RM-II MU-III change Staff YES COM MU MF Staff n/a 109 to 106 131 Align with existing zoning remove proposed saff yes companied by the companied proposed staff or the companied by the |        | 083W03BD01700        | 596241 | SE                  | YES    | KIVI-II  | IVIU-III                                     |          | Starr                          | YES    | COIVI                          | IVIU             | IVIF      | Stair          | n/a        | 109 to 106 | 131        | Align with existing zoning     |
| 083W03BD01600 596240 SE YES RM-II MU-III change Staff YES COM MU MF Staff n/a 109 to 106 131 Align with existing zoning remove proposed proposed                                                                                                                                                                                                                                                                                                                                                                                                                                                                                                                                                                                                                                                                                                                                                                                                                                                                                                                                                                                                                                                                                                                                                                                                                                                                                                                                                                                                                                                                                                                                                                                                                                                                                                                                                                                                                                                                                                                                                                               |        |                      |        | <br>  3375 WILLA LN |        |          |                                              |          |                                |        |                                |                  |           |                |            |            |            |                                |
| 3377 WILLA LN remove proposed                                                                                                                                                                                                                                                                                                                                                                                                                                                                                                                                                                                                                                                                                                                                                                                                                                                                                                                                                                                                                                                                                                                                                                                                                                                                                                                                                                                                                                                                                                                                                                                                                                                                                                                                                                                                                                                                                                                                                                                                                                                                                                  |        | 083W03BD01600        | 596240 |                     |        | RM-II    | MU-III                                       | 1        | Staff                          | YES    | СОМ                            | l <sub>MU</sub>  | ME        | Staff          | n/a        | 109 to 106 | 131        | Align with existing zoning     |
| 3377 WILLA LN proposed                                                                                                                                                                                                                                                                                                                                                                                                                                                                                                                                                                                                                                                                                                                                                                                                                                                                                                                                                                                                                                                                                                                                                                                                                                                                                                                                                                                                                                                                                                                                                                                                                                                                                                                                                                                                                                                                                                                                                                                                                                                                                                         |        | 00011000             | 330240 |                     | 1.23   | 17171 11 |                                              | 1        |                                |        | 100171                         | 1                | 1.4       | Starr          | , a        | 100 10 100 |            | A MICH CAISCING ZOTHING        |
|                                                                                                                                                                                                                                                                                                                                                                                                                                                                                                                                                                                                                                                                                                                                                                                                                                                                                                                                                                                                                                                                                                                                                                                                                                                                                                                                                                                                                                                                                                                                                                                                                                                                                                                                                                                                                                                                                                                                                                                                                                                                                                                                |        |                      |        | 3377 WILLA LN       |        |          |                                              |          |                                |        |                                |                  |           |                |            |            |            |                                |
|                                                                                                                                                                                                                                                                                                                                                                                                                                                                                                                                                                                                                                                                                                                                                                                                                                                                                                                                                                                                                                                                                                                                                                                                                                                                                                                                                                                                                                                                                                                                                                                                                                                                                                                                                                                                                                                                                                                                                                                                                                                                                                                                |        | 083W03BD01500        | 596239 |                     | YES    | RM-II    | MU-III                                       | change   | Staff                          | YES    | сом                            | ми               | MF        | Staff          | n/a        | 109 to 106 | 131        | Align with existing zoning     |