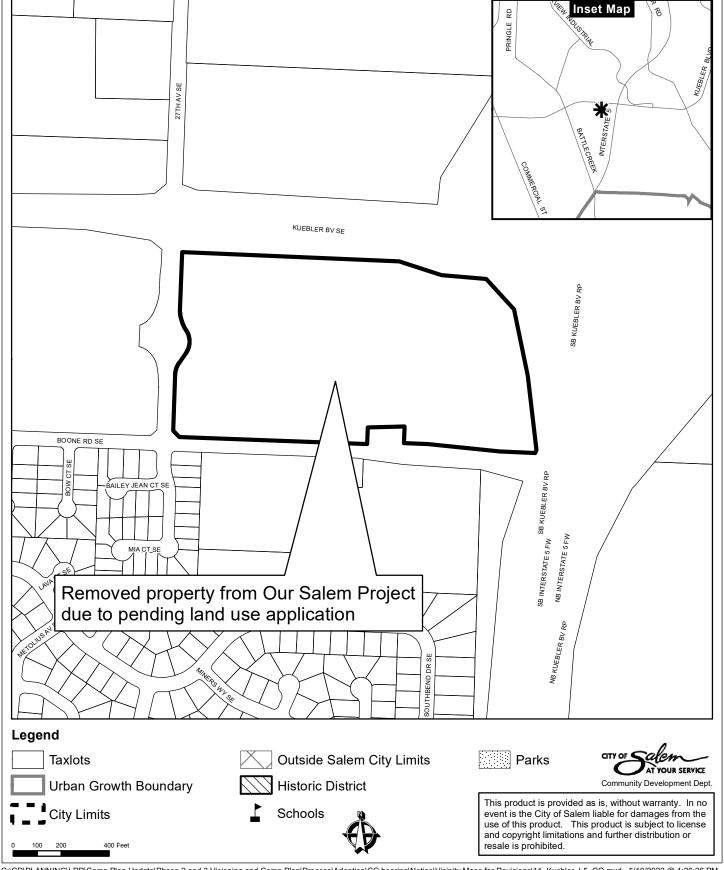

| Viding Map   Map   Property   P   |        | Property Information |        |                     | Zoning |          |                                              |          |                                |        | Comprehensive Plan Designation |                  |           |                |            |            |            |                                |
|--------------------------------------------------------------------------------------------------------------------------------------------------------------------------------------------------------------------------------------------------------------------------------------------------------------------------------------------------------------------------------------------------------------------------------------------------------------------------------------------------------------------------------------------------------------------------------------------------------------------------------------------------------------------------------------------------------------------------------------------------------------------------------------------------------------------------------------------------------------------------------------------------------------------------------------------------------------------------------------------------------------------------------------------------------------------------------------------------------------------------------------------------------------------------------------------------------------------------------------------------------------------------------------------------------------------------------------------------------------------------------------------------------------------------------------------------------------------------------------------------------------------------------------------------------------------------------------------------------------------------------------------------------------------------------------------------------------------------------------------------------------------------------------------------------------------------------------------------------------------------------------------------------------------------------------------------------------------------------------------------------------------------------------------------------------------------------------------------------------------------------|--------|----------------------|--------|---------------------|--------|----------|----------------------------------------------|----------|--------------------------------|--------|--------------------------------|------------------|-----------|----------------|------------|------------|------------|--------------------------------|
| Name   Property   Domestic   Property   Domestic   Commission   Comm   |        | Froperty information |        | Zoning              |        |          |                                              |          | Comprehensive Plan Designation |        |                                |                  |           | Map            |            |            |            |                                |
| Number   Total Lot Number   Total State      | 1      |                      |        |                     | •      |          |                                              |          | "                              |        |                                |                  |           | 1              |            |            |            |                                |
| Packworkstrops                                                                                                                                                                                                                                                                                                                                                                                                                                                                                                                                                                                                                                                                                                                                                                                                                                                                                                                                                                                                                                                                                                                                                                                                                                                                                                                                                                                                                                                                                                                                                                                                                                                                                                                                                                                                                                                                                                                                                                                                                                                                                                                 | 1 -    |                      | 1 -    |                     |        | 1        | I =                                          |          |                                | -      | _                              | 1 -              |           |                |            |            | Zoning Map |                                |
| Part      | Number | Tax Lot Number       | ID     | Street Address      | Change | Zoning   | Zoning                                       | Zoning   | Recommendation                 | Change | Comp Plan                      | Comp Plan        | Comp Plan | Recommendation | Map #      | Map #      | #          | recommendation or revision     |
| Beauty   Section   Secti   |        |                      |        |                     |        |          |                                              |          |                                |        |                                |                  |           |                |            | ,          | ,          |                                |
| 1   1   1   1   1   1   1   1   1   1                                                                                                                                                                                                                                                                                                                                                                                                                                                                                                                                                                                                                                                                                                                                                                                                                                                                                                                                                                                                                                                                                                                                                                                                                                                                                                                                                                                                                                                                                                                                                                                                                                                                                                                                                                                                                                                                                                                                                                                                                                                                                          |        |                      |        |                     |        | l        | l                                            | l        |                                |        | l                              | l                | 1         |                | <b>l</b> , |            | , ,        |                                |
| SECONDO   SECO   |        | 082W0500200          | 529395 | <no value=""></no>  | YES    | IC       | MU-I                                         |          | Staff                          | YES    | IC                             | MU               | _         | Staff          | n/a        | removed)   | removed)   | Land use application in review |
| DEZWOSCOSCO   S29302   ROS E   YES   RA   MU-1   Change   Staff   YES   RA   MU   Change   Staff   YES   Chang   |        |                      |        | 1054 CORDON         |        |          |                                              |          |                                |        |                                |                  |           |                |            | CC /       | 00 /       |                                |
| Part                                                                                                                                                                                                                                                                                                                                                                                                                                                                                                                                                                                                                                                                                                                                                                                                                                                                                                                                                                                                                                                                                                                                                                                                                                                                                                                                                                                                                                                                                                                                                                                                                                                                                                                                                                                                                                                                                                                                                                                                                                                                                                                           |        | 083740200300         | F20202 |                     | VEC    |          | <br>  N 41 1 1                               | li.      | C+off                          | VEC    | IND                            |                  | · · · ·   | Ctott          | n /o       |            | , ,        | Land use application in review |
| 1                                                                                                                                                                                                                                                                                                                                                                                                                                                                                                                                                                                                                                                                                                                                                                                                                                                                                                                                                                                                                                                                                                                                                                                                                                                                                                                                                                                                                                                                                                                                                                                                                                                                                                                                                                                                                                                                                                                                                                                                                                                                                                                              |        | 082000300            | 529392 | KD SE               | TES    | KA       | IVIU-I                                       |          | Stall                          | TES    | טאוו                           | IVIU             |           | Stall          | 11/ a      | removed)   | removed)   | Land use application in review |
| D2XM0500400   S29390 on value   YES   C   MU-1   change   Saff   YES   C   MU   change   Saff   n/a   cenoced   remove   proposed   foliage   Saff   n/a   cenoced   remove   proposed   foliage   Saff   NE   C   MU   change   Saff   NE   C   MU   C   C   C   C   C   C   C   C   C                                                                                                                                                                                                                                                                                                                                                                                                                                                                                                                                                                                                                                                                                                                                              | 1      |                      |        |                     |        |          |                                              |          |                                |        |                                |                  |           |                |            | 66 (man    | 88 (man    |                                |
| DEXMOSORADI   S2999   Fine value   VES   C   MU   Change   Staff   VES   C   MU   Change   Staff   N/2   Fine value   Land use application in review   Fine value   VES   C   MU   Change   Staff   N/2   Fine value   Land use application in review   Fine value   Fine value   VES   C   MU   Change   Staff   N/2   Fine value   Land use application in review   Fine value   Fine valu   | 1      | 082\\/0500400        | 529390 | <no value=""></no>  | VES    | ار       | MII-I                                        | 1.       | Staff                          | VFS    | lic                            | I <sub>MII</sub> | · · · ·   | Staff          | n/a        |            |            | Land use application in review |
| Proposed    |        | 002110300400         | 32330  | VIIO Value>         | 11.5   |          | 1010-1                                       |          | Stan                           | 1123   |                                | IVIO             | _         | Starr          | 11/ 4      | removedy   | removed    | Land use application in review |
| 082W02500401                                                                                                                                                                                                                                                                                                                                                                                                                                                                                                                                                                                                                                                                                                                                                                                                                                                                                                                                                                                                                                                                                                                                                                                                                                                                                                                                                                                                                                                                                                                                                                                                                                                                                                                                                                                                                                                                                                                                                                                                                                                                                                                   |        |                      |        |                     |        |          |                                              |          |                                |        |                                |                  |           |                |            | 66 (map    | 88 (map    |                                |
| Personal Proposed      |        | 082W0500401          | 529391 | <no value=""></no>  | YES    | lic      | MU-I                                         | 1        | Staff                          | YES    | lic                            | Іми              | 1         | Staff          | n/a        |            | , ,        | Land use application in review |
| 082W0505000   529393   movalue   VES                                                                                                                                                                                                                                                                                                                                                                                                                                                                                                                                                                                                                                                                                                                                                                                                                                                                                                                                                                                                                                                                                                                                                                                                                                                                                                                                                                                                                                                                                                                                                                                                                                                                                                                                                                                                                                                                                                                                                                                                                                                                                           |        |                      |        |                     |        |          |                                              |          |                                |        |                                |                  |           |                | <u> </u>   | ,          | ,          |                                |
| 2 083W128001700 532211 SE VES RA MU-I change Staff VES OR MU change Staff n/a 88 105 Land use application in review proposed proposed staff VES OR MU change Staff n/a 88 105 Land use application in review remove proposed staff n/a 120 n/a comp plan/tone change staff n/a 120 n/a staff n/a 120 n/a 120 n/a comp plan/tone change staff n/a 120 n |        |                      |        |                     |        |          |                                              | proposed |                                |        |                                |                  | proposed  |                |            | 66 (map    | 88 (map    |                                |
| 2 83W32B001700 532211 SE VES RA MU-I change staff VES OR MU change Staff n/a 88 105 Land use application in review remove proposed of the prop |        | 082W0500500          | 529393 | <no value=""></no>  | YES    | IC       | MU-I                                         | change   | Staff                          | YES    | IC                             | MU               | change    | Staff          | n/a        | removed)   | removed)   | Land use application in review |
| R33W12E001700   S32211   SE   YES   RA   MU-I   change   Staff   YES   DR   MU   change   Staff   n/a   88   105   Land use application in review   remove   remove   proposed   S3221   SE   YES   RA   N/a   N   | 2      |                      |        |                     |        |          |                                              | remove   |                                |        |                                |                  | remove    |                |            |            |            |                                |
| 3   083W22C0400   593741   RD SE   NO   PA, RA   n/a   n/a   n/a   n/a   n/a   NES   POS, DR   POS   change   Staff   n/a   120   n/a   Approved annexation and comp plan/zone change   S20 RATCLIFF      |        |                      |        |                     |        |          |                                              | proposed |                                |        |                                |                  | proposed  |                |            |            |            |                                |
| 3   083W22C00400   593741   RD SE   NO   PA, RA   n/a   n/a   n/a   n/a   n/a   NE   POS, DR   POS   POS   Change   Staff   n/a   120   n/a   Approved annexation and comp plan/zone change   Staff   n/a   120   n/a   Comp plan/zone change   Staff   NE   SE   RM-II   MU-III   Change   Staff   YES   COM   MU   MF   Staff   n/a   109 to 106   131   Surrounding area   Align with existing zoning and surrounding area   Staff   YES   COM   MU   MF   Staff   n/a   109 to 106   131   Align with existing zoning and surrounding area   Staff   YES   COM   MU   MF   Staff   n/a   109 to 106   131   Align with existing zoning and surrounding area   Staff   YES   COM   MU   MF   Staff   n/a   109 to 106   131   Align with existing zoning   Staff   YES   COM   MU   MF   Staff   n/a   109 to 106   131   Align with existing zoning   Staff   YES   COM   MU   MF   Staff   n/a   109 to 106   131   Align with existing zoning   Staff   YES   COM   MU   MF   Staff   n/a   109 to 106   131   Align with existing zoning   Staff   YES   COM   MU   MF   Staff   n/a   109 to 106   131   Align with existing zoning   Staff   YES   COM   MU   MF   Staff   n/a   109 to 106   131   Align with existing zoning   Staff   YES   COM   MU   MF   Staff   N/a   109 to 106   131   Align with existing zoning   Staff   YES   COM   MU   MF   Staff   N/a   109 to 106   131   Align with existing zoning   Staff   YES   COM   MU   MF   Staff   N/a   109 to 106   131   Align with existing zoning   Staff   YES   COM   MU   MF   Staff   N/a   109 to 106   131   Align with existing zoning   Staff   YES   COM   MU   MF   Staff   N/a   109 to 106   131   Align with existing zoning   Staff   YES   COM   MU   MF   Staff   N/a   109 to 106   131   Align with existing zoning   Staff   YES   COM   MU   MF   Staff   N/a   109 to 106   131   Align with existing zoning   Staff   YES   COM   MU   MF   Staff   N/a   Staff      |        | 083W12B001700        | 532211 | SE                  | YES    | RA       | MU-I                                         | change   | Staff                          | YES    | DR                             | MU               | change    | Staff          | n/a        | 88         | 105        | Land use application in review |
| 083W22C00400   593741 RD SE   NO   PA, RA   n/a   n/a   n/a   n/a   VES   POS, DR   POS   change   Staff   n/a   120   n/a   comp plan/zone change   remove   proposed   Staff   VES   COM   MU   MF   Staff   n/a   109 to 106   131   surrounding area   Staff   VES   COM   MU   MF   Staff   N/a   109 to 106   131   Surrounding area   Staff   VES   COM   MU   MF   Staff   N/a   109 to 106   131   Surrounding area   Staff   VES   COM   MU   MF   Staff   N/a   109 to 106   131   Surrounding area   Staff   VES   COM   MU   MF   Staff   N/a   109 to 106   131   Surrounding area   Staff   VES   COM   MU   MF   Staff   N/a   109 to 106   131   Surrounding area   Staff   VES   COM   MU   MF   Staff   N/a   109 to 106   131   Surrounding area   Staff   VES   COM   MU   MF   Staff   N/a   | 3      |                      |        |                     |        |          |                                              |          |                                |        |                                |                  | remove    |                |            |            |            |                                |
| S20 RATCLIFF   S20    |        |                      |        |                     |        | l        | l ,                                          | <b> </b> | <b>!</b> ,                     |        |                                |                  | 1' '      |                | <b>l</b> , |            |            | 1 ' '                          |
| Second   S   |        | 083W22C00400         | 593741 | RD SE               | NO     | PA, RA   | n/a                                          | †        | n/a                            | YES    | POS, DR                        | POS              | change    | Staff          | n/a        | 120        | n/a        | comp plan/zone change          |
| 083W03BD02100 596244 DR SE VES RM-II MU-III change Staff YES COM MU MF Staff n/a 109 to 106 131 surrounding area  480 RATCLIFF ABIGN With existing zoning and proposed remove proposed surrounding area  492 RATCLIFF OBSW03BD02101 33941D DR SE YES RM-II MU-III change Staff YES COM MU MF Staff n/a 109 to 106 131 Align with existing zoning and surrounding area  983W03BD01900 596243 SE YES RM-II MU-III change Staff YES COM MU MF Staff n/a 109 to 106 131 Align with existing zoning remove proposed change Staff YES COM MU MF Staff n/a 109 to 106 131 Align with existing zoning remove proposed staff YES COM MU MF Staff n/a 109 to 106 131 Align with existing zoning remove proposed staff YES COM MU MF Staff n/a 109 to 106 131 Align with existing zoning remove proposed staff YES COM MU MF Staff n/a 109 to 106 131 Align with existing zoning remove proposed staff YES COM MU MF Staff n/a 109 to 106 131 Align with existing zoning remove proposed staff YES COM MU MF Staff n/a 109 to 106 131 Align with existing zoning remove proposed staff YES COM MU MF Staff n/a 109 to 106 131 Align with existing zoning remove proposed staff YES COM MU MF Staff n/a 109 to 106 131 Align with existing zoning remove proposed staff YES COM MU MF Staff n/a 109 to 106 131 Align with existing zoning remove proposed staff YES COM MU MF Staff n/a 109 to 106 131 Align with existing zoning remove proposed staff YES COM MU MF Staff n/a 109 to 106 131 Align with existing zoning remove proposed staff YES COM MU MF Staff n/a 109 to 106 131 Align with existing zoning remove proposed remove proposed staff YES COM MU MF Staff n/a 109 to 106 131 Align with existing zoning remove proposed staff YES COM MU MF Staff n/a 109 to 106 131 Align with existing zoning remove proposed staff YES COM MU MF Staff n/a 109 to 106 131 Align with existing zoning remove proposed staff YES COM MU MF Staff n/a 109 to 106 131 Align with existing zoning remove proposed staff YES COM MU MF Staff n/a 109 to 106 131 Align with existing zoning remove proposed staff YES COM MU MF Staff n/a 10 |        |                      |        | E20 DATCHEE         |        |          |                                              |          |                                |        |                                |                  |           |                |            |            |            | Align with evicting rening and |
| 480 RATCLIFF   WES   RM-II   MU-III   Change   Staff   YES   COM   MU   MF   Staff   N/a   109 to 106   131   Align with existing zoning and surrounding area   WES   RM-II   MU-III   Change   Staff   YES   COM   MU   MF   Staff   N/a   109 to 106   131   Align with existing zoning   Align with existing zoning   MU   MF   Staff   N/a   109 to 106   131   Align with existing zoning   MU   MF   Staff   N/a   109 to 106   131   Align with existing zoning   MU   MF   Staff   N/a   109 to 106   131   Align with existing zoning   MU   MF   Staff   N/a   109 to 106   131   Align with existing zoning   MU   MF   Staff   N/a   109 to 106   131   Align with existing zoning   MU   MF   Staff   N/a   109 to 106   131   Align with existing zoning   MU   MF   Staff   N/a   109 to 106   131   Align with existing zoning   MU   MF   Staff   N/a   109 to 106   131   Align with existing zoning   MU   MF   Staff   N/a   109 to 106   131   Align with existing zoning   MU   MF   Staff   N/a   109 to 106   131   Align with existing zoning   MU   MF   Staff   N/a   109 to 106   131   Align with existing zoning   MU   MF   Staff   N/a   109 to 106   131   Align with existing zoning   MU   MF   Staff   N/a   109 to 106   131   Align with existing zoning   MU   MF   Staff   N/a   109 to 106   131   Align with existing zoning   MU   MF   Staff   N/a   109 to 106   131   Align with existing zoning   MU   MF   Staff   N/a   109 to 106   131   Align with existing zoning   MU   MF   Staff   N/a   109 to 106   131   Align with existing zoning   MU   MF   Staff   N/a   109 to 106   131   Align with existing zoning   MU   MF   Staff   N/a   109 to 106   131   Align with existing zoning   MU   MF   Staff   N/a   109 to 106   131   Align with existing zoning   MU   MF   Staff   N/a   109 to 106   131   Align with existing zoning   MU   MF   Staff   N/a   109 to 106   131   Align with existing zoning   MU   MF   Staff   N/a   109 to 106   131   Align with existing zoning   MU   MF   Staff   N/a   MU   MF   Staff   N/a   MU   MF   MU   MF   MU   MF   |        | 063/1/03 BD03000     | 506244 |                     | VEC    | DMII     | <br>  NALL 111                               | li.      | C+off                          | VEC    | COM                            |                  | NAE       | Ctoff          | n/2        | 100 to 106 |            |                                |
| 480 RATCLIFF   MU-III   Change   Staff   YES   COM   MU   MF   Staff   N/a   109 to 106   131   Surrounding area                                                                                                                                                                                                                                                                                                                                                                                                                                                                                                                                                                                                                                                                                                                                                                                                                                                                                                                                                                                                                                                                                                                                                                                                                                                                                                                                                                                                                                                                                                                                                                                                                                                                                                                                                                                                                                                                                                                                                                                                               |        | 06300036D02000       | 390244 | DK 3E               | 163    | KIVI-II  | IVIO-III                                     |          | Stall                          | 163    | COIVI                          | IVIO             | IVIF      | Stall          | 11/ a      | 109 (0 106 | 151        | surrounding area               |
| 083W03BD0100 591266 DR SE YES RM-II MU-III change Staff YES COM MU MF Staff n/a 109 to 106 131 surrounding area  492 RATCLIFF 083W03BD02101 339410 DR SE YES RM-II MU-III change Staff YES COM MU MF Staff n/a 109 to 106 131 Align with existing zoning  remove proposed proposed 3325 WILLA LN 083W03BD01900 596243 SE YES RM-II MU-III change Staff YES COM MU MF Staff n/a 109 to 106 131 Align with existing zoning  remove proposed 083W03BD01800 596242 SE YES RM-II MU-III change Staff YES COM MU MF Staff n/a 109 to 106 131 Align with existing zoning  remove proposed 083W03BD01800 596242 SE YES RM-II MU-III change Staff YES COM MU MF Staff n/a 109 to 106 131 Align with existing zoning  remove proposed 083W03BD01700 596241 SE YES RM-II MU-III change Staff YES COM MU MF Staff n/a 109 to 106 131 Align with existing zoning  remove proposed 083W03BD01700 596240 SE YES RM-II MU-III change Staff YES COM MU MF Staff n/a 109 to 106 131 Align with existing zoning  remove proposed 18375 WILLA LN 184 NJ                                                                                                                                                                                                                                                                                                                                                                                                                                                                                                                                                                                                                                                                                                                                                                                                                                                                                                                                                                                                                                                        |        |                      |        | 480 RATCLIFE        |        |          |                                              |          |                                |        |                                |                  |           |                |            |            |            | Align with existing zoning and |
| 492 RATCLIFF 492 RAM-II MU-III change Staff YES COM MU MF Staff n/a 109 to 106 131 Align with existing zoning remove proposed Staff YES COM MU MF Staff n/a 109 to 106 131 Align with existing zoning remove proposed Staff YES COM MU MF Staff n/a 109 to 106 131 Align with existing zoning Staff NULLA LN MU-III change Staff YES COM MU MF Staff n/a 109 to 106 131 Align with existing zoning Staff NULLA LN MU-III change Staff YES COM MU MF Staff N/a 109 to 106 131 Align with existing zoning Staff NULLA LN MU-III change Staff YES COM MU MF Staff N/a 109 to 106 131 Align with existing zoning Staff NULLA LN MU-III change Staff YES COM MU MF Staff N/a 109 to 106 131 Align with existing zoning Staff NULLA LN STAFF N/A S |        | 083W03BD02100        | 591266 |                     | YES    | RM-II    | MU-III                                       | 1.       | Staff                          | YES    | СОМ                            | l <sub>MU</sub>  | MF        | Staff          | n/a        | 109 to 106 |            |                                |
| 4 083W03BD01900 596243 SE YES RM-II MU-III change Staff YES COM MU MF Staff n/a 109 to 106 131 Align with existing zoning remove proposed change Staff YES COM MU MF Staff n/a 109 to 106 131 Align with existing zoning remove proposed change Staff YES COM MU MF Staff n/a 109 to 106 131 Align with existing zoning remove proposed change Staff YES COM MU MF Staff n/a 109 to 106 131 Align with existing zoning remove proposed change Staff YES COM MU MF Staff n/a 109 to 106 131 Align with existing zoning remove proposed Staff YES COM MU MF Staff n/a 109 to 106 131 Align with existing zoning remove proposed Staff YES COM MU MF Staff n/a 109 to 106 131 Align with existing zoning remove proposed Staff YES COM MU MF Staff n/a 109 to 106 131 Align with existing zoning remove proposed Staff YES COM MU MF Staff n/a 109 to 106 131 Align with existing zoning remove proposed Staff YES COM MU MF Staff n/a 109 to 106 131 Align with existing zoning remove proposed Staff YES COM MU MF Staff n/a 109 to 106 131 Align with existing zoning remove proposed Staff YES COM MU MF Staff n/a 109 to 106 131 Align with existing zoning remove proposed Staff YES COM MU MF Staff n/a 109 to 106 131 Align with existing zoning remove proposed Staff YES COM MU MF Staff n/a 109 to 106 131 Align with existing zoning remove proposed Staff YES COM MU MF Staff n/a 109 to 106 131 Align with existing zoning Proposed Staff YES COM MU MF Staff n/a 109 to 106 131 Align with existing zoning Proposed Staff YES COM MU MF Staff n/a 109 to 106 131 Align with existing zoning Proposed Staff YES COM MU MF Staff n/a 109 to 106 131 Align with existing zoning Proposed Staff YES COM MU MF Staff n/a 109 to 106 131 Align with existing zoning Proposed Staff YES COM MU MF Staff n/a 109 to 106 131 Align with existing zoning Proposed Staff YES COM MU MF Staff n/a 109 to 106 131 Align with existing zoning Proposed Staff YES COM MU MF Staff n/a 109 to 106 131 Align with existing zoning Proposed Staff N/a 200 to 2 |        |                      |        |                     | 1      | 1        |                                              |          |                                |        |                                |                  | 1         |                | ., .       |            |            |                                |
| A                                                                                                                                                                                                                                                                                                                                                                                                                                                                                                                                                                                                                                                                                                                                                                                                                                                                                                                                                                                                                                                                                                                                                                                                                                                                                                                                                                                                                                                                                                                                                                                                                                                                                                                                                                                                                                                                                                                                                                                                                                                                                                                              |        |                      |        | 492 RATCLIFF        |        |          |                                              | proposed |                                |        |                                |                  |           |                |            |            |            |                                |
| A                                                                                                                                                                                                                                                                                                                                                                                                                                                                                                                                                                                                                                                                                                                                                                                                                                                                                                                                                                                                                                                                                                                                                                                                                                                                                                                                                                                                                                                                                                                                                                                                                                                                                                                                                                                                                                                                                                                                                                                                                                                                                                                              | 4      | 083W03BD02101        | 339410 | DR SE               | YES    | RM-II    | MU-III                                       | change   | Staff                          | YES    | сом                            | MU               | MF        | Staff          | n/a        | 109 to 106 | 131        | Align with existing zoning     |
| 4 083W03BD01900 596243 SE YES RM-II MU-III change Staff YES COM MU MF Staff n/a 109 to 106 131 Align with existing zoning  083W03BD01800 596242 SE YES RM-II MU-III change Staff YES COM MU MF Staff n/a 109 to 106 131 Align with existing zoning  083W03BD01700 596241 SE YES RM-II MU-III change Staff YES COM MU MF Staff n/a 109 to 106 131 Align with existing zoning  083W03BD01700 596241 SE YES RM-II MU-III change Staff YES COM MU MF Staff n/a 109 to 106 131 Align with existing zoning  083W03BD01600 596240 SE YES RM-II MU-III change Staff YES COM MU MF Staff n/a 109 to 106 131 Align with existing zoning  083W03BD01600 596240 SE YES RM-II MU-III change Staff YES COM MU MF Staff n/a 109 to 106 131 Align with existing zoning  083W03BD01600 596240 SE YES RM-II MU-III change Staff YES COM MU MF Staff n/a 109 to 106 131 Align with existing zoning  083W03BD01600 596240 SE YES RM-II MU-III change Staff YES COM MU MF Staff n/a 109 to 106 131 Align with existing zoning                                                                                                                                                                                                                                                                                                                                                                                                                                                                                                                                                                                                                                                                                                                                                                                                                                                                                                                                                                                                                                                                                                                       |        |                      |        |                     |        |          |                                              | remove   |                                |        |                                |                  |           |                |            |            |            |                                |
| 4 083W03BD01800 596242 SE YES RM-II MU-III change Staff YES COM MU MF Staff n/a 109 to 106 131 Align with existing zoning remove proposed change Staff YES COM MU MF Staff n/a 109 to 106 131 Align with existing zoning remove proposed staff YES COM MU MF Staff n/a 109 to 106 131 Align with existing zoning remove proposed staff YES COM MU MF Staff n/a 109 to 106 131 Align with existing zoning remove proposed Staff YES COM MU MF Staff n/a 109 to 106 131 Align with existing zoning remove proposed Staff YES COM MU MF Staff n/a 109 to 106 131 Align with existing zoning remove proposed Staff YES COM MU MF Staff n/a 109 to 106 131 Align with existing zoning remove proposed Staff YES COM MU MF Staff n/a 109 to 106 131 Align with existing zoning remove proposed Staff YES COM MU MF Staff n/a 109 to 106 131 Align with existing zoning remove proposed Staff YES COM MU MF Staff n/a 109 to 106 131 Align with existing zoning Staff YES COM MU MF Staff n/a 109 to 106 131 Align with existing zoning Staff YES COM MU MF Staff N/a 109 to 106 131 Align with existing zoning Staff YES COM MU MF Staff N/a 109 to 106 131 Align with existing zoning Staff YES COM MU MF Staff N/a 109 to 106 131 Align with existing zoning Staff N/A STAFF N |        |                      |        |                     |        |          |                                              | proposed |                                |        |                                |                  |           |                |            |            |            |                                |
| 083W03BD01800 596242 SE YES RM-II MU-III change Staff YES COM MU MF Staff n/a 109 to 106 131 Align with existing zoning  083W03BD01700 596241 SE YES RM-II MU-III change Staff YES COM MU MF Staff n/a 109 to 106 131 Align with existing zoning  083W03BD01600 596240 SE YES RM-II MU-III change Staff YES COM MU MF Staff n/a 109 to 106 131 Align with existing zoning  083W03BD01600 596240 SE YES RM-II MU-III change Staff YES COM MU MF Staff n/a 109 to 106 131 Align with existing zoning  083W03BD01600 596240 SE YES RM-II MU-III change Staff YES COM MU MF Staff n/a 109 to 106 131 Align with existing zoning  184 Staff N/A 109 to 106 131 Align with existing zoning  185 Staff N/A 109 to 106 131 Align with existing zoning  185 Staff N/A 109 to 106 131 Align with existing zoning                                                                                                                                                                                                                                                                                                                                                                                                                                                                                                                                                                                                                                                                                                                                                                                                                                                                                                                                                                                                                                                                                                                                                                                                                                                                                                                         |        | 083W03BD01900        | 596243 | SE                  | YES    | RM-II    | MU-III                                       | change   | Staff                          | YES    | СОМ                            | MU               | MF        | Staff          | n/a        | 109 to 106 | 131        | Align with existing zoning     |
| 083W03BD01800 596242 SE YES RM-II MU-III change Staff YES COM MU MF Staff n/a 109 to 106 131 Align with existing zoning  1083W03BD01700 596241 SE YES RM-II MU-III change Staff YES COM MU MF Staff n/a 109 to 106 131 Align with existing zoning  1083W03BD01700 596241 SE YES RM-II MU-III change Staff YES COM MU MF Staff n/a 109 to 106 131 Align with existing zoning  1083W03BD01600 596240 SE YES RM-II MU-III change Staff YES COM MU MF Staff n/a 109 to 106 131 Align with existing zoning  1083W03BD01600 596240 SE YES RM-II MU-III change Staff YES COM MU MF Staff n/a 109 to 106 131 Align with existing zoning  1083W03BD01600 596240 SE YES RM-II MU-III change Staff YES COM MU MF Staff n/a 109 to 106 131 Align with existing zoning  1083W03BD01600 596240 SE YES RM-II MU-III change Staff YES COM MU MF Staff n/a 109 to 106 131 Align with existing zoning                                                                                                                                                                                                                                                                                                                                                                                                                                                                                                                                                                                                                                                                                                                                                                                                                                                                                                                                                                                                                                                                                                                                                                                                                                            |        |                      |        |                     |        |          |                                              |          |                                |        |                                |                  |           |                |            |            |            |                                |
| PRINCE PROPERTY OF STAFF OF ST |        |                      |        |                     |        |          |                                              | 1 -      |                                |        |                                |                  |           |                | <b>l</b> . |            |            |                                |
| 083W03BD01700 596241 SE YES RM-II MU-III change Staff YES COM MU MF Staff n/a 109 to 106 131 Align with existing zoning  083W03BD01600 596240 SE YES RM-II MU-III change Staff YES COM MU MF Staff n/a 109 to 106 131 Align with existing zoning  18375 WILLA LN STAFF N/A 109 to 106 131 Align with existing zoning  18377 WILLA LN STAFF N/A 109 to 106 131 Align with existing zoning                                                                                                                                                                                                                                                                                                                                                                                                                                                                                                                                                                                                                                                                                                                                                                                                                                                                                                                                                                                                                                                                                                                                                                                                                                                                                                                                                                                                                                                                                                                                                                                                                                                                                                                                       |        | 083W03BD01800        | 596242 | SE                  | YES    | RM-II    | MU-III                                       | 1        | Staff                          | YES    | СОМ                            | MU               | MF        | Staff          | n/a        | 109 to 106 | 131        | Align with existing zoning     |
| 083W03BD01700 596241 SE YES RM-II MU-III change Staff YES COM MU MF Staff n/a 109 to 106 131 Align with existing zoning remove proposed 3375 WILLA LN VES COM MU MF Staff n/a 109 to 106 131 Align with existing zoning Staff YES COM MU MF Staff n/a 109 to 106 131 Align with existing zoning RM-II MU-III change Staff YES COM MU MF Staff n/a 109 to 106 131 Align with existing zoning 3377 WILLA LN 3377 WILLA LN 3377 WILLA LN                                                                                                                                                                                                                                                                                                                                                                                                                                                                                                                                                                                                                                                                                                                                                                                                                                                                                                                                                                                                                                                                                                                                                                                                                                                                                                                                                                                                                                                                                                                                                                                                                                                                                          |        |                      |        | 2255 14/11 4 1 4 1  |        |          |                                              |          |                                |        |                                |                  |           |                |            |            |            |                                |
| 083W03BD01600 596240 SE YES RM-II MU-III change Staff YES COM MU MF Staff n/a 109 to 106 131 Align with existing zoning remove proposed staff |        | 092W02DD01700        | F06241 |                     |        | DATI     | <br>  N 41 1 1 1 1 1 1 1 1 1 1 1 1 1 1 1 1 1 | 1 -      | C+off                          | VEC    | COM                            |                  | NAF       | Ctott          | n /o       | 100 to 106 | 121        | Align with existing rening     |
| 083W03BD01600 596240 SE YES RM-II MU-III change Staff YES COM MU MF Staff n/a 109 to 106 131 Align with existing zoning remove proposed saff yes companied by the companied proposed staff or the companied by the |        | 083W03BD01700        | 596241 | SE                  | YES    | KIVI-II  | IVIU-III                                     |          | Starr                          | YES    | COIVI                          | IVIU             | IVIF      | Stair          | n/a        | 109 to 106 | 131        | Align with existing zoning     |
| 083W03BD01600 596240 SE YES RM-II MU-III change Staff YES COM MU MF Staff n/a 109 to 106 131 Align with existing zoning remove proposed proposed                                                                                                                                                                                                                                                                                                                                                                                                                                                                                                                                                                                                                                                                                                                                                                                                                                                                                                                                                                                                                                                                                                                                                                                                                                                                                                                                                                                                                                                                                                                                                                                                                                                                                                                                                                                                                                                                                                                                                                               |        |                      |        | <br>  3375 WILLA LN |        |          |                                              |          |                                |        |                                |                  |           |                |            |            |            |                                |
| 3377 WILLA LN remove proposed                                                                                                                                                                                                                                                                                                                                                                                                                                                                                                                                                                                                                                                                                                                                                                                                                                                                                                                                                                                                                                                                                                                                                                                                                                                                                                                                                                                                                                                                                                                                                                                                                                                                                                                                                                                                                                                                                                                                                                                                                                                                                                  |        | 083W03BD01600        | 596240 |                     |        | RM-II    | MU-III                                       | 1        | Staff                          | YES    | СОМ                            | l <sub>MU</sub>  | ME        | Staff          | n/a        | 109 to 106 | 131        | Align with existing zoning     |
| 3377 WILLA LN proposed                                                                                                                                                                                                                                                                                                                                                                                                                                                                                                                                                                                                                                                                                                                                                                                                                                                                                                                                                                                                                                                                                                                                                                                                                                                                                                                                                                                                                                                                                                                                                                                                                                                                                                                                                                                                                                                                                                                                                                                                                                                                                                         |        | 00011000             | 330240 |                     | 1.23   | 17171 11 |                                              | 1        |                                |        | 100171                         | 1                | 1.4       | Starr          | , a        | 100 10 100 |            | A MICH CAISCING ZOTHING        |
|                                                                                                                                                                                                                                                                                                                                                                                                                                                                                                                                                                                                                                                                                                                                                                                                                                                                                                                                                                                                                                                                                                                                                                                                                                                                                                                                                                                                                                                                                                                                                                                                                                                                                                                                                                                                                                                                                                                                                                                                                                                                                                                                |        |                      |        | 3377 WILLA LN       |        |          |                                              |          |                                |        |                                |                  |           |                |            |            |            |                                |
|                                                                                                                                                                                                                                                                                                                                                                                                                                                                                                                                                                                                                                                                                                                                                                                                                                                                                                                                                                                                                                                                                                                                                                                                                                                                                                                                                                                                                                                                                                                                                                                                                                                                                                                                                                                                                                                                                                                                                                                                                                                                                                                                |        | 083W03BD01500        | 596239 |                     | YES    | RM-II    | MU-III                                       | change   | Staff                          | YES    | сом                            | ми               | MF        | Staff          | n/a        | 109 to 106 | 131        | Align with existing zoning     |