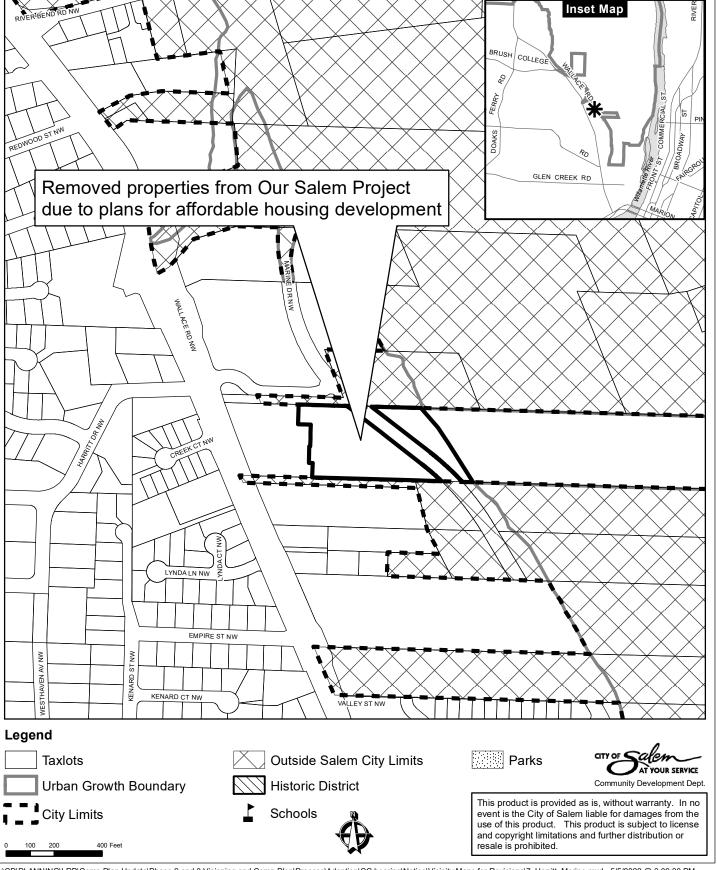

| Viding Map   Map   Property   P   |        | Property Information |        |                     | Zoning |          |                                              |          |                                |        | Comprehensive Plan Designation |                  |           |                |            |            |            |                                |
|--------------------------------------------------------------------------------------------------------------------------------------------------------------------------------------------------------------------------------------------------------------------------------------------------------------------------------------------------------------------------------------------------------------------------------------------------------------------------------------------------------------------------------------------------------------------------------------------------------------------------------------------------------------------------------------------------------------------------------------------------------------------------------------------------------------------------------------------------------------------------------------------------------------------------------------------------------------------------------------------------------------------------------------------------------------------------------------------------------------------------------------------------------------------------------------------------------------------------------------------------------------------------------------------------------------------------------------------------------------------------------------------------------------------------------------------------------------------------------------------------------------------------------------------------------------------------------------------------------------------------------------------------------------------------------------------------------------------------------------------------------------------------------------------------------------------------------------------------------------------------------------------------------------------------------------------------------------------------------------------------------------------------------------------------------------------------------------------------------------------------------|--------|----------------------|--------|---------------------|--------|----------|----------------------------------------------|----------|--------------------------------|--------|--------------------------------|------------------|-----------|----------------|------------|------------|------------|--------------------------------|
| Name   Property   Domestic   Property   Domestic   Commission   Comm   |        | Froperty information |        | Zoning              |        |          |                                              |          | Comprehensive Plan Designation |        |                                |                  |           | Map            |            |            |            |                                |
| Number   Total Lot Number   Total State      | 1      |                      |        |                     | •      |          |                                              |          | "                              |        |                                |                  |           | 1              |            |            |            |                                |
| Packworkstrops                                                                                                                                                                                                                                                                                                                                                                                                                                                                                                                                                                                                                                                                                                                                                                                                                                                                                                                                                                                                                                                                                                                                                                                                                                                                                                                                                                                                                                                                                                                                                                                                                                                                                                                                                                                                                                                                                                                                                                                                                                                                                                                 | 1 -    |                      | 1 -    |                     |        | 1        | I =                                          |          |                                | -      | _                              | 1 -              |           |                |            |            | Zoning Map |                                |
| Part      | Number | Tax Lot Number       | ID     | Street Address      | Change | Zoning   | Zoning                                       | Zoning   | Recommendation                 | Change | Comp Plan                      | Comp Plan        | Comp Plan | Recommendation | Map #      | Map #      | #          | recommendation or revision     |
| Beauty   Section   Secti   |        |                      |        |                     |        |          |                                              |          |                                |        |                                |                  |           |                |            | ,          | ,          |                                |
| 1   1   1   1   1   1   1   1   1   1                                                                                                                                                                                                                                                                                                                                                                                                                                                                                                                                                                                                                                                                                                                                                                                                                                                                                                                                                                                                                                                                                                                                                                                                                                                                                                                                                                                                                                                                                                                                                                                                                                                                                                                                                                                                                                                                                                                                                                                                                                                                                          |        |                      |        |                     |        | l        | l                                            | l        |                                |        | l                              | l                | 1         |                | <b>l</b> , |            | , ,        |                                |
| SECONDO   SECO   |        | 082W0500200          | 529395 | <no value=""></no>  | YES    | IC       | MU-I                                         |          | Staff                          | YES    | IC                             | MU               | _         | Staff          | n/a        | removed)   | removed)   | Land use application in review |
| DEZWOSCOSCO   S29302   ROS E   YES   RA   MU-1   Change   Staff   YES   RA   MU   Change   Staff   YES   Chang   |        |                      |        | 1054 CORDON         |        |          |                                              |          |                                |        |                                |                  |           |                |            | CC /       | 00 /       |                                |
| Part                                                                                                                                                                                                                                                                                                                                                                                                                                                                                                                                                                                                                                                                                                                                                                                                                                                                                                                                                                                                                                                                                                                                                                                                                                                                                                                                                                                                                                                                                                                                                                                                                                                                                                                                                                                                                                                                                                                                                                                                                                                                                                                           |        | 083740200300         | F20202 |                     | VEC    |          | <br>  N 41 1 1                               | li.      | C+off                          | VEC    | IND                            |                  | · · · ·   | Ctott          | n /o       |            | , ,        | Land use application in review |
| 1                                                                                                                                                                                                                                                                                                                                                                                                                                                                                                                                                                                                                                                                                                                                                                                                                                                                                                                                                                                                                                                                                                                                                                                                                                                                                                                                                                                                                                                                                                                                                                                                                                                                                                                                                                                                                                                                                                                                                                                                                                                                                                                              |        | 082000300            | 529392 | KD SE               | TES    | KA       | IVIU-I                                       |          | Stall                          | TES    | טאוו                           | IVIU             |           | Stall          | 11/ a      | removed)   | removed)   | Land use application in review |
| D2XM0500400   S29390 on value   YES   C   MU-1   change   Saff   YES   C   MU   change   Saff   n/a   cenoced   remove   proposed   foliage   Saff   n/a   cenoced   remove   proposed   foliage   Saff   NE   C   MU   change   Saff   NE   C   MU   C   C   C   C   C   C   C   C   C                                                                                                                                                                                                                                                                                                                                                                                                                                                                                                                                                                                                                                                                                                                                              | 1      |                      |        |                     |        |          |                                              |          |                                |        |                                |                  |           |                |            | 66 (man    | 88 (man    |                                |
| DEXMOSORADI   S2999   Fine value   VES   C   MU   Change   Staff   VES   C   MU   Change   Staff   N/2   Fine value   Land use application in review   Fine value   VES   C   MU   Change   Staff   N/2   Fine value   Land use application in review   Fine value   Fine value   VES   C   MU   Change   Staff   N/2   Fine value   Land use application in review   Fine value   Fine valu   | 1      | 082\\/0500400        | 529390 | <no value=""></no>  | VES    | ار       | MII-I                                        | 1.       | Staff                          | VFS    | lic                            | I <sub>MII</sub> | · · · ·   | Staff          | n/a        |            |            | Land use application in review |
| Proposed    |        | 002110300400         | 32330  | VIIO Value>         | 11.5   |          | 1010-1                                       |          | Stan                           | 1123   |                                | IVIO             | _         | Starr          | 11/ 4      | removedy   | removed    | Land use application in review |
| 082W02500401                                                                                                                                                                                                                                                                                                                                                                                                                                                                                                                                                                                                                                                                                                                                                                                                                                                                                                                                                                                                                                                                                                                                                                                                                                                                                                                                                                                                                                                                                                                                                                                                                                                                                                                                                                                                                                                                                                                                                                                                                                                                                                                   |        |                      |        |                     |        |          |                                              |          |                                |        |                                |                  |           |                |            | 66 (map    | 88 (map    |                                |
| Personal Proposed      |        | 082W0500401          | 529391 | <no value=""></no>  | YES    | lic      | MU-I                                         | 1        | Staff                          | YES    | lic                            | Іми              | 1         | Staff          | n/a        |            | , ,        | Land use application in review |
| 082W0505000   529393   movalue   VES                                                                                                                                                                                                                                                                                                                                                                                                                                                                                                                                                                                                                                                                                                                                                                                                                                                                                                                                                                                                                                                                                                                                                                                                                                                                                                                                                                                                                                                                                                                                                                                                                                                                                                                                                                                                                                                                                                                                                                                                                                                                                           |        |                      |        |                     |        |          |                                              |          |                                |        |                                |                  |           |                | <u> </u>   | ,          | ,          |                                |
| 2 083W128001700 532211 SE VES RA MU-I change Staff VES OR MU change Staff n/a 88 105 Land use application in review proposed proposed staff VES OR MU change Staff n/a 88 105 Land use application in review remove proposed staff n/a 120 n/a comp plan/tone change staff n/a 120 n/a staff n/a 120 n/a 120 n/a comp plan/tone change staff n/a 120 n |        |                      |        |                     |        |          |                                              | proposed |                                |        |                                |                  | proposed  |                |            | 66 (map    | 88 (map    |                                |
| 2 83W32B001700 532211 SE VES RA MU-I change staff VES OR MU change Staff n/a 88 105 Land use application in review remove proposed of the prop |        | 082W0500500          | 529393 | <no value=""></no>  | YES    | IC       | MU-I                                         | change   | Staff                          | YES    | IC                             | MU               | change    | Staff          | n/a        | removed)   | removed)   | Land use application in review |
| R33W12E001700   S32211   SE   YES   RA   MU-I   change   Staff   YES   DR   MU   change   Staff   n/a   88   105   Land use application in review   remove   remove   proposed   S3221   SE   YES   RA   N/a   N   | 2      |                      |        |                     |        |          |                                              | remove   |                                |        |                                |                  | remove    |                |            |            |            |                                |
| 3   083W22C0400   593741   RD SE   NO   PA, RA   n/a   n/a   n/a   n/a   n/a   NES   POS, DR   POS   change   Staff   n/a   120   n/a   Approved annexation and comp plan/zone change   S20 RATCLIFF      |        |                      |        |                     |        |          |                                              | proposed |                                |        |                                |                  | proposed  |                |            |            |            |                                |
| 3   083W22C00400   593741   RD SE   NO   PA, RA   n/a   n/a   n/a   n/a   n/a   NE   POS, DR   POS   POS   Change   Staff   n/a   120   n/a   Approved annexation and comp plan/zone change   Staff   n/a   120   n/a   Comp plan/zone change   Staff   NE   SE   RM-II   MU-III   Change   Staff   YES   COM   MU   MF   Staff   n/a   109 to 106   131   Surrounding area   Align with existing zoning and surrounding area   Staff   YES   COM   MU   MF   Staff   n/a   109 to 106   131   Align with existing zoning and surrounding area   Staff   YES   COM   MU   MF   Staff   n/a   109 to 106   131   Align with existing zoning and surrounding area   Staff   YES   COM   MU   MF   Staff   n/a   109 to 106   131   Align with existing zoning   Staff   YES   COM   MU   MF   Staff   n/a   109 to 106   131   Align with existing zoning   Staff   YES   COM   MU   MF   Staff   n/a   109 to 106   131   Align with existing zoning   Staff   YES   COM   MU   MF   Staff   n/a   109 to 106   131   Align with existing zoning   Staff   YES   COM   MU   MF   Staff   n/a   109 to 106   131   Align with existing zoning   Staff   YES   COM   MU   MF   Staff   n/a   109 to 106   131   Align with existing zoning   Staff   YES   COM   MU   MF   Staff   N/a   109 to 106   131   Align with existing zoning   Staff   YES   COM   MU   MF   Staff   N/a   109 to 106   131   Align with existing zoning   Staff   YES   COM   MU   MF   Staff   N/a   109 to 106   131   Align with existing zoning   Staff   YES   COM   MU   MF   Staff   N/a   109 to 106   131   Align with existing zoning   Staff   YES   COM   MU   MF   Staff   N/a   109 to 106   131   Align with existing zoning   Staff   YES   COM   MU   MF   Staff   N/a   109 to 106   131   Align with existing zoning   Staff   YES   COM   MU   MF   Staff   N/a   109 to 106   131   Align with existing zoning   Staff   YES   COM   MU   MF   Staff   N/a   Staff      |        | 083W12B001700        | 532211 | SE                  | YES    | RA       | MU-I                                         | change   | Staff                          | YES    | DR                             | MU               | change    | Staff          | n/a        | 88         | 105        | Land use application in review |
| 083W22C00400   593741 RD SE   NO   PA, RA   n/a   n/a   n/a   n/a   VES   POS, DR   POS   change   Staff   n/a   120   n/a   comp plan/zone change   remove   proposed   Staff   VES   COM   MU   MF   Staff   n/a   109 to 106   131   surrounding area   Staff   VES   COM   MU   MF   Staff   N/a   109 to 106   131   Surrounding area   Staff   VES   COM   MU   MF   Staff   N/a   109 to 106   131   Surrounding area   Staff   VES   COM   MU   MF   Staff   N/a   109 to 106   131   Surrounding area   Staff   VES   COM   MU   MF   Staff   N/a   109 to 106   131   Surrounding area   Staff   VES   COM   MU   MF   Staff   N/a   109 to 106   131   Surrounding area   Staff   VES   COM   MU   MF   Staff   N/a   109 to 106   131   Surrounding area   Staff   VES   COM   MU   MF   Staff   N/a   | 3      |                      |        |                     |        |          |                                              |          |                                |        |                                |                  | remove    |                |            |            |            |                                |
| S20 RATCLIFF   S20    |        |                      |        |                     |        | l        | l ,                                          | <b> </b> | <b>!</b> ,                     |        |                                |                  | 1' '      |                | <b>l</b> , |            |            | 1 ' '                          |
| Second   S   |        | 083W22C00400         | 593741 | RD SE               | NO     | PA, RA   | n/a                                          | †        | n/a                            | YES    | POS, DR                        | POS              | change    | Staff          | n/a        | 120        | n/a        | comp plan/zone change          |
| 083W03BD02100 596244 DR SE VES RM-II MU-III change Staff YES COM MU MF Staff n/a 109 to 106 131 surrounding area  480 RATCLIFF ABIGN With existing zoning and proposed remove proposed surrounding area  492 RATCLIFF OBSW03BD02101 33941D DR SE YES RM-II MU-III change Staff YES COM MU MF Staff n/a 109 to 106 131 Align with existing zoning and surrounding area  983W03BD01900 596243 SE YES RM-II MU-III change Staff YES COM MU MF Staff n/a 109 to 106 131 Align with existing zoning remove proposed change Staff YES COM MU MF Staff n/a 109 to 106 131 Align with existing zoning remove proposed staff YES COM MU MF Staff n/a 109 to 106 131 Align with existing zoning remove proposed staff YES COM MU MF Staff n/a 109 to 106 131 Align with existing zoning remove proposed staff YES COM MU MF Staff n/a 109 to 106 131 Align with existing zoning remove proposed staff YES COM MU MF Staff n/a 109 to 106 131 Align with existing zoning remove proposed staff YES COM MU MF Staff n/a 109 to 106 131 Align with existing zoning remove proposed staff YES COM MU MF Staff n/a 109 to 106 131 Align with existing zoning remove proposed staff YES COM MU MF Staff n/a 109 to 106 131 Align with existing zoning remove proposed staff YES COM MU MF Staff n/a 109 to 106 131 Align with existing zoning remove proposed staff YES COM MU MF Staff n/a 109 to 106 131 Align with existing zoning remove proposed staff YES COM MU MF Staff n/a 109 to 106 131 Align with existing zoning remove proposed staff YES COM MU MF Staff n/a 109 to 106 131 Align with existing zoning remove proposed remove proposed staff YES COM MU MF Staff n/a 109 to 106 131 Align with existing zoning remove proposed staff YES COM MU MF Staff n/a 109 to 106 131 Align with existing zoning remove proposed staff YES COM MU MF Staff n/a 109 to 106 131 Align with existing zoning remove proposed staff YES COM MU MF Staff n/a 109 to 106 131 Align with existing zoning remove proposed staff YES COM MU MF Staff n/a 109 to 106 131 Align with existing zoning remove proposed staff YES COM MU MF Staff n/a 10 |        |                      |        | E20 DATCHEE         |        |          |                                              |          |                                |        |                                |                  |           |                |            |            |            | Align with evicting rening and |
| 480 RATCLIFF   WES   RM-II   MU-III   Change   Staff   YES   COM   MU   MF   Staff   N/a   109 to 106   131   Align with existing zoning and surrounding area   WES   RM-II   MU-III   Change   Staff   YES   COM   MU   MF   Staff   N/a   109 to 106   131   Align with existing zoning   Align with existing zoning   MU   MF   Staff   N/a   109 to 106   131   Align with existing zoning   MU   MF   Staff   N/a   109 to 106   131   Align with existing zoning   MU   MF   Staff   N/a   109 to 106   131   Align with existing zoning   MU   MF   Staff   N/a   109 to 106   131   Align with existing zoning   MU   MF   Staff   N/a   109 to 106   131   Align with existing zoning   MU   MF   Staff   N/a   109 to 106   131   Align with existing zoning   MU   MF   Staff   N/a   109 to 106   131   Align with existing zoning   MU   MF   Staff   N/a   109 to 106   131   Align with existing zoning   MU   MF   Staff   N/a   109 to 106   131   Align with existing zoning   MU   MF   Staff   N/a   109 to 106   131   Align with existing zoning   MU   MF   Staff   N/a   109 to 106   131   Align with existing zoning   MU   MF   Staff   N/a   109 to 106   131   Align with existing zoning   MU   MF   Staff   N/a   109 to 106   131   Align with existing zoning   MU   MF   Staff   N/a   109 to 106   131   Align with existing zoning   MU   MF   Staff   N/a   109 to 106   131   Align with existing zoning   MU   MF   Staff   N/a   109 to 106   131   Align with existing zoning   MU   MF   Staff   N/a   109 to 106   131   Align with existing zoning   MU   MF   Staff   N/a   109 to 106   131   Align with existing zoning   MU   MF   Staff   N/a   109 to 106   131   Align with existing zoning   MU   MF   Staff   N/a   109 to 106   131   Align with existing zoning   MU   MF   Staff   N/a   109 to 106   131   Align with existing zoning   MU   MF   Staff   N/a   109 to 106   131   Align with existing zoning   MU   MF   Staff   N/a   109 to 106   131   Align with existing zoning   MU   MF   Staff   N/a   MU   MF   Staff   N/a   MU   MF   MU   MF   MU   MF   |        | 063/1/03 BD03000     | 506244 |                     | VEC    | DMII     | <br>  NALL 111                               | li.      | C+off                          | VEC    | COM                            |                  | NAE       | Ctoff          | n/2        | 100 to 106 |            |                                |
| 480 RATCLIFF   MU-III   Change   Staff   YES   COM   MU   MF   Staff   N/a   109 to 106   131   Surrounding area                                                                                                                                                                                                                                                                                                                                                                                                                                                                                                                                                                                                                                                                                                                                                                                                                                                                                                                                                                                                                                                                                                                                                                                                                                                                                                                                                                                                                                                                                                                                                                                                                                                                                                                                                                                                                                                                                                                                                                                                               |        | 06300036D02000       | 390244 | DK 3E               | 163    | KIVI-II  | IVIO-III                                     |          | Stall                          | 163    | COIVI                          | IVIO             | IVIF      | Stall          | 11/ a      | 109 (0 106 | 151        | surrounding area               |
| 083W03BD0100 591266 DR SE YES RM-II MU-III change Staff YES COM MU MF Staff n/a 109 to 106 131 surrounding area  492 RATCLIFF 083W03BD02101 339410 DR SE YES RM-II MU-III change Staff YES COM MU MF Staff n/a 109 to 106 131 Align with existing zoning  remove proposed proposed 3325 WILLA LN 083W03BD01900 596243 SE YES RM-II MU-III change Staff YES COM MU MF Staff n/a 109 to 106 131 Align with existing zoning  remove proposed 083W03BD01800 596242 SE YES RM-II MU-III change Staff YES COM MU MF Staff n/a 109 to 106 131 Align with existing zoning  remove proposed 083W03BD01800 596242 SE YES RM-II MU-III change Staff YES COM MU MF Staff n/a 109 to 106 131 Align with existing zoning  remove proposed 083W03BD01700 596241 SE YES RM-II MU-III change Staff YES COM MU MF Staff n/a 109 to 106 131 Align with existing zoning  remove proposed 083W03BD01700 596240 SE YES RM-II MU-III change Staff YES COM MU MF Staff n/a 109 to 106 131 Align with existing zoning  remove proposed 18375 WILLA LN 184 NJ                                                                                                                                                                                                                                                                                                                                                                                                                                                                                                                                                                                                                                                                                                                                                                                                                                                                                                                                                                                                                                                        |        |                      |        | 480 RATCLIFE        |        |          |                                              |          |                                |        |                                |                  |           |                |            |            |            | Align with existing zoning and |
| 492 RATCLIFF 492 RAM-II MU-III change Staff YES COM MU MF Staff n/a 109 to 106 131 Align with existing zoning remove proposed Staff YES COM MU MF Staff n/a 109 to 106 131 Align with existing zoning remove proposed Staff YES COM MU MF Staff n/a 109 to 106 131 Align with existing zoning Staff NULLA LN MU-III change Staff YES COM MU MF Staff n/a 109 to 106 131 Align with existing zoning Staff NULLA LN MU-III change Staff YES COM MU MF Staff N/a 109 to 106 131 Align with existing zoning Staff NULLA LN MU-III change Staff YES COM MU MF Staff N/a 109 to 106 131 Align with existing zoning Staff NULLA LN MU-III change Staff YES COM MU MF Staff N/a 109 to 106 131 Align with existing zoning Staff NULLA LN STAFF N/A S |        | 083W03BD02100        | 591266 |                     | YES    | RM-II    | MU-III                                       | 1.       | Staff                          | YES    | СОМ                            | l <sub>MU</sub>  | MF        | Staff          | n/a        | 109 to 106 |            |                                |
| 4 083W03BD01900 596243 SE YES RM-II MU-III change Staff YES COM MU MF Staff n/a 109 to 106 131 Align with existing zoning remove proposed change Staff YES COM MU MF Staff n/a 109 to 106 131 Align with existing zoning remove proposed change Staff YES COM MU MF Staff n/a 109 to 106 131 Align with existing zoning remove proposed change Staff YES COM MU MF Staff n/a 109 to 106 131 Align with existing zoning remove proposed change Staff YES COM MU MF Staff n/a 109 to 106 131 Align with existing zoning remove proposed Staff YES COM MU MF Staff n/a 109 to 106 131 Align with existing zoning remove proposed Staff YES COM MU MF Staff n/a 109 to 106 131 Align with existing zoning remove proposed Staff YES COM MU MF Staff n/a 109 to 106 131 Align with existing zoning remove proposed Staff YES COM MU MF Staff n/a 109 to 106 131 Align with existing zoning remove proposed Staff YES COM MU MF Staff n/a 109 to 106 131 Align with existing zoning remove proposed Staff YES COM MU MF Staff n/a 109 to 106 131 Align with existing zoning remove proposed Staff YES COM MU MF Staff n/a 109 to 106 131 Align with existing zoning remove proposed Staff YES COM MU MF Staff n/a 109 to 106 131 Align with existing zoning remove proposed Staff YES COM MU MF Staff n/a 109 to 106 131 Align with existing zoning remove proposed Staff YES COM MU MF Staff n/a 109 to 106 131 Align with existing zoning Proposed Staff YES COM MU MF Staff n/a 109 to 106 131 Align with existing zoning Proposed Staff YES COM MU MF Staff n/a 109 to 106 131 Align with existing zoning Proposed Staff YES COM MU MF Staff n/a 109 to 106 131 Align with existing zoning Proposed Staff YES COM MU MF Staff n/a 109 to 106 131 Align with existing zoning Proposed Staff YES COM MU MF Staff n/a 109 to 106 131 Align with existing zoning Proposed Staff YES COM MU MF Staff n/a 109 to 106 131 Align with existing zoning Proposed Staff YES COM MU MF Staff n/a 109 to 106 131 Align with existing zoning Proposed Staff N/a 200 to 2 |        |                      |        |                     | 1      | 1        |                                              |          |                                |        |                                |                  | 1         |                | ., .       |            |            |                                |
| A                                                                                                                                                                                                                                                                                                                                                                                                                                                                                                                                                                                                                                                                                                                                                                                                                                                                                                                                                                                                                                                                                                                                                                                                                                                                                                                                                                                                                                                                                                                                                                                                                                                                                                                                                                                                                                                                                                                                                                                                                                                                                                                              |        |                      |        | 492 RATCLIFF        |        |          |                                              | proposed |                                |        |                                |                  |           |                |            |            |            |                                |
| A                                                                                                                                                                                                                                                                                                                                                                                                                                                                                                                                                                                                                                                                                                                                                                                                                                                                                                                                                                                                                                                                                                                                                                                                                                                                                                                                                                                                                                                                                                                                                                                                                                                                                                                                                                                                                                                                                                                                                                                                                                                                                                                              | 4      | 083W03BD02101        | 339410 | DR SE               | YES    | RM-II    | MU-III                                       | change   | Staff                          | YES    | сом                            | MU               | MF        | Staff          | n/a        | 109 to 106 | 131        | Align with existing zoning     |
| 4 083W03BD01900 596243 SE YES RM-II MU-III change Staff YES COM MU MF Staff n/a 109 to 106 131 Align with existing zoning  083W03BD01800 596242 SE YES RM-II MU-III change Staff YES COM MU MF Staff n/a 109 to 106 131 Align with existing zoning  083W03BD01700 596241 SE YES RM-II MU-III change Staff YES COM MU MF Staff n/a 109 to 106 131 Align with existing zoning  083W03BD01700 596241 SE YES RM-II MU-III change Staff YES COM MU MF Staff n/a 109 to 106 131 Align with existing zoning  083W03BD01600 596240 SE YES RM-II MU-III change Staff YES COM MU MF Staff n/a 109 to 106 131 Align with existing zoning  083W03BD01600 596240 SE YES RM-II MU-III change Staff YES COM MU MF Staff n/a 109 to 106 131 Align with existing zoning  083W03BD01600 596240 SE YES RM-II MU-III change Staff YES COM MU MF Staff n/a 109 to 106 131 Align with existing zoning  083W03BD01600 596240 SE YES RM-II MU-III change Staff YES COM MU MF Staff n/a 109 to 106 131 Align with existing zoning                                                                                                                                                                                                                                                                                                                                                                                                                                                                                                                                                                                                                                                                                                                                                                                                                                                                                                                                                                                                                                                                                                                       |        |                      |        |                     |        |          |                                              | remove   |                                |        |                                |                  |           |                |            |            |            |                                |
| 4 083W03BD01800 596242 SE YES RM-II MU-III change Staff YES COM MU MF Staff n/a 109 to 106 131 Align with existing zoning remove proposed change Staff YES COM MU MF Staff n/a 109 to 106 131 Align with existing zoning remove proposed staff YES COM MU MF Staff n/a 109 to 106 131 Align with existing zoning remove proposed staff YES COM MU MF Staff n/a 109 to 106 131 Align with existing zoning remove proposed Staff YES COM MU MF Staff n/a 109 to 106 131 Align with existing zoning remove proposed Staff YES COM MU MF Staff n/a 109 to 106 131 Align with existing zoning remove proposed Staff YES COM MU MF Staff n/a 109 to 106 131 Align with existing zoning remove proposed Staff YES COM MU MF Staff n/a 109 to 106 131 Align with existing zoning remove proposed Staff YES COM MU MF Staff n/a 109 to 106 131 Align with existing zoning remove proposed Staff YES COM MU MF Staff n/a 109 to 106 131 Align with existing zoning Staff YES COM MU MF Staff n/a 109 to 106 131 Align with existing zoning Staff YES COM MU MF Staff N/a 109 to 106 131 Align with existing zoning Staff YES COM MU MF Staff N/a 109 to 106 131 Align with existing zoning Staff YES COM MU MF Staff N/a 109 to 106 131 Align with existing zoning Staff N/A STAFF N |        |                      |        |                     |        |          |                                              | proposed |                                |        |                                |                  |           |                |            |            |            |                                |
| 083W03BD01800 596242 SE YES RM-II MU-III change Staff YES COM MU MF Staff n/a 109 to 106 131 Align with existing zoning  083W03BD01700 596241 SE YES RM-II MU-III change Staff YES COM MU MF Staff n/a 109 to 106 131 Align with existing zoning  083W03BD01600 596240 SE YES RM-II MU-III change Staff YES COM MU MF Staff n/a 109 to 106 131 Align with existing zoning  083W03BD01600 596240 SE YES RM-II MU-III change Staff YES COM MU MF Staff n/a 109 to 106 131 Align with existing zoning  083W03BD01600 596240 SE YES RM-II MU-III change Staff YES COM MU MF Staff n/a 109 to 106 131 Align with existing zoning  184 Staff N/A 109 to 106 131 Align with existing zoning  185 Staff N/A 109 to 106 131 Align with existing zoning  185 Staff N/A 109 to 106 131 Align with existing zoning                                                                                                                                                                                                                                                                                                                                                                                                                                                                                                                                                                                                                                                                                                                                                                                                                                                                                                                                                                                                                                                                                                                                                                                                                                                                                                                         |        | 083W03BD01900        | 596243 | SE                  | YES    | RM-II    | MU-III                                       | change   | Staff                          | YES    | СОМ                            | MU               | MF        | Staff          | n/a        | 109 to 106 | 131        | Align with existing zoning     |
| 083W03BD01800 596242 SE YES RM-II MU-III change Staff YES COM MU MF Staff n/a 109 to 106 131 Align with existing zoning  1083W03BD01700 596241 SE YES RM-II MU-III change Staff YES COM MU MF Staff n/a 109 to 106 131 Align with existing zoning  1083W03BD01700 596241 SE YES RM-II MU-III change Staff YES COM MU MF Staff n/a 109 to 106 131 Align with existing zoning  1083W03BD01600 596240 SE YES RM-II MU-III change Staff YES COM MU MF Staff n/a 109 to 106 131 Align with existing zoning  1083W03BD01600 596240 SE YES RM-II MU-III change Staff YES COM MU MF Staff n/a 109 to 106 131 Align with existing zoning  1083W03BD01600 596240 SE YES RM-II MU-III change Staff YES COM MU MF Staff n/a 109 to 106 131 Align with existing zoning  1083W03BD01600 596240 SE YES RM-II MU-III change Staff YES COM MU MF Staff n/a 109 to 106 131 Align with existing zoning                                                                                                                                                                                                                                                                                                                                                                                                                                                                                                                                                                                                                                                                                                                                                                                                                                                                                                                                                                                                                                                                                                                                                                                                                                            |        |                      |        |                     |        |          |                                              |          |                                |        |                                |                  |           |                |            |            |            |                                |
| PRINCE PROPERTY OF STAFF OF ST |        |                      |        |                     |        |          |                                              | 1 -      |                                |        |                                |                  |           |                | <b>l</b> . |            |            |                                |
| 083W03BD01700 596241 SE YES RM-II MU-III change Staff YES COM MU MF Staff n/a 109 to 106 131 Align with existing zoning  083W03BD01600 596240 SE YES RM-II MU-III change Staff YES COM MU MF Staff n/a 109 to 106 131 Align with existing zoning  18375 WILLA LN STAFF N/A 109 to 106 131 Align with existing zoning  18377 WILLA LN STAFF N/A 109 to 106 131 Align with existing zoning                                                                                                                                                                                                                                                                                                                                                                                                                                                                                                                                                                                                                                                                                                                                                                                                                                                                                                                                                                                                                                                                                                                                                                                                                                                                                                                                                                                                                                                                                                                                                                                                                                                                                                                                       |        | 083W03BD01800        | 596242 | SE                  | YES    | RM-II    | MU-III                                       | 1        | Staff                          | YES    | СОМ                            | MU               | MF        | Staff          | n/a        | 109 to 106 | 131        | Align with existing zoning     |
| 083W03BD01700 596241 SE YES RM-II MU-III change Staff YES COM MU MF Staff n/a 109 to 106 131 Align with existing zoning remove proposed 3375 WILLA LN VES COM MU MF Staff n/a 109 to 106 131 Align with existing zoning Staff YES COM MU MF Staff n/a 109 to 106 131 Align with existing zoning RM-II MU-III change Staff YES COM MU MF Staff n/a 109 to 106 131 Align with existing zoning 3377 WILLA LN 3377 WILLA LN 3377 WILLA LN                                                                                                                                                                                                                                                                                                                                                                                                                                                                                                                                                                                                                                                                                                                                                                                                                                                                                                                                                                                                                                                                                                                                                                                                                                                                                                                                                                                                                                                                                                                                                                                                                                                                                          |        |                      |        | 2255 14/11 4 1 4 1  |        |          |                                              |          |                                |        |                                |                  |           |                |            |            |            |                                |
| 083W03BD01600 596240 SE YES RM-II MU-III change Staff YES COM MU MF Staff n/a 109 to 106 131 Align with existing zoning remove proposed staff |        | 092W02DD01700        | F06241 |                     |        | DATI     | <br>  N 41 1 1 1 1 1 1 1 1 1 1 1 1 1 1 1 1 1 | 1 -      | C+off                          | VEC    | COM                            |                  | NAF       | Ctott          | n /o       | 100 to 106 | 121        | Align with existing rening     |
| 083W03BD01600 596240 SE YES RM-II MU-III change Staff YES COM MU MF Staff n/a 109 to 106 131 Align with existing zoning remove proposed saff yes companied by the companied proposed staff or the companied by the |        | 083W03BD01700        | 596241 | SE                  | YES    | KIVI-II  | IVIU-III                                     |          | Starr                          | YES    | COIVI                          | IVIU             | IVIF      | Stair          | n/a        | 109 to 106 | 131        | Align with existing zoning     |
| 083W03BD01600 596240 SE YES RM-II MU-III change Staff YES COM MU MF Staff n/a 109 to 106 131 Align with existing zoning remove proposed proposed                                                                                                                                                                                                                                                                                                                                                                                                                                                                                                                                                                                                                                                                                                                                                                                                                                                                                                                                                                                                                                                                                                                                                                                                                                                                                                                                                                                                                                                                                                                                                                                                                                                                                                                                                                                                                                                                                                                                                                               |        |                      |        | <br>  3375 WILLA LN |        |          |                                              |          |                                |        |                                |                  |           |                |            |            |            |                                |
| 3377 WILLA LN remove proposed                                                                                                                                                                                                                                                                                                                                                                                                                                                                                                                                                                                                                                                                                                                                                                                                                                                                                                                                                                                                                                                                                                                                                                                                                                                                                                                                                                                                                                                                                                                                                                                                                                                                                                                                                                                                                                                                                                                                                                                                                                                                                                  |        | 083W03BD01600        | 596240 |                     |        | RM-II    | MU-III                                       | 1        | Staff                          | YES    | СОМ                            | l <sub>MU</sub>  | ME        | Staff          | n/a        | 109 to 106 | 131        | Align with existing zoning     |
| 3377 WILLA LN proposed                                                                                                                                                                                                                                                                                                                                                                                                                                                                                                                                                                                                                                                                                                                                                                                                                                                                                                                                                                                                                                                                                                                                                                                                                                                                                                                                                                                                                                                                                                                                                                                                                                                                                                                                                                                                                                                                                                                                                                                                                                                                                                         |        | 00011000             | 330240 |                     | 1.23   | 17171 11 |                                              | 1        |                                |        | 100171                         | 1                | 1.4       | Starr          | , a        | 100 10 100 |            | A MICH CAISCING ZOTHING        |
|                                                                                                                                                                                                                                                                                                                                                                                                                                                                                                                                                                                                                                                                                                                                                                                                                                                                                                                                                                                                                                                                                                                                                                                                                                                                                                                                                                                                                                                                                                                                                                                                                                                                                                                                                                                                                                                                                                                                                                                                                                                                                                                                |        |                      |        | 3377 WILLA LN       |        |          |                                              |          |                                |        |                                |                  |           |                |            |            |            |                                |
|                                                                                                                                                                                                                                                                                                                                                                                                                                                                                                                                                                                                                                                                                                                                                                                                                                                                                                                                                                                                                                                                                                                                                                                                                                                                                                                                                                                                                                                                                                                                                                                                                                                                                                                                                                                                                                                                                                                                                                                                                                                                                                                                |        | 083W03BD01500        | 596239 |                     | YES    | RM-II    | MU-III                                       | change   | Staff                          | YES    | сом                            | ми               | MF        | Staff          | n/a        | 109 to 106 | 131        | Align with existing zoning     |