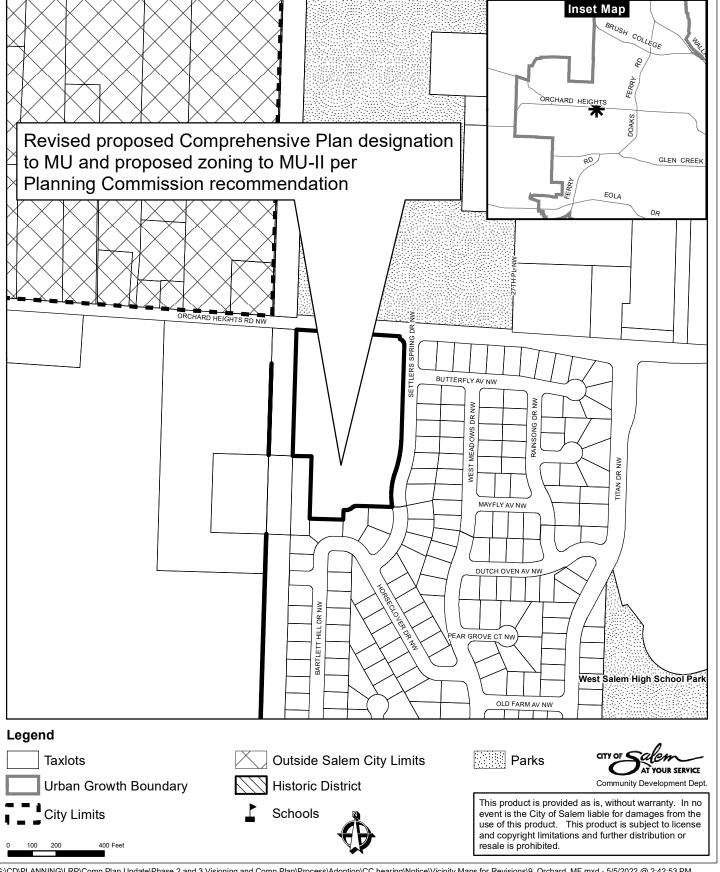

| Viding Map   Map   Property   P   |        | Property Information |        |                     | Zoning |          |                                              |          |                                |        | Comprehensive Plan Designation |                  |           |                |            |            |            |                                |
|--------------------------------------------------------------------------------------------------------------------------------------------------------------------------------------------------------------------------------------------------------------------------------------------------------------------------------------------------------------------------------------------------------------------------------------------------------------------------------------------------------------------------------------------------------------------------------------------------------------------------------------------------------------------------------------------------------------------------------------------------------------------------------------------------------------------------------------------------------------------------------------------------------------------------------------------------------------------------------------------------------------------------------------------------------------------------------------------------------------------------------------------------------------------------------------------------------------------------------------------------------------------------------------------------------------------------------------------------------------------------------------------------------------------------------------------------------------------------------------------------------------------------------------------------------------------------------------------------------------------------------------------------------------------------------------------------------------------------------------------------------------------------------------------------------------------------------------------------------------------------------------------------------------------------------------------------------------------------------------------------------------------------------------------------------------------------------------------------------------------------------|--------|----------------------|--------|---------------------|--------|----------|----------------------------------------------|----------|--------------------------------|--------|--------------------------------|------------------|-----------|----------------|------------|------------|------------|--------------------------------|
| Name   Property   Domestic   Property   Domestic   Commission   Comm   |        | Froperty information |        | Zoning              |        |          |                                              |          | Comprehensive Plan Designation |        |                                |                  |           | Map            |            |            |            |                                |
| Number   Total Lot Number   Total State      | 1      |                      |        |                     | •      |          |                                              |          | "                              |        |                                |                  |           | 1              |            |            |            |                                |
| Packworkstrops                                                                                                                                                                                                                                                                                                                                                                                                                                                                                                                                                                                                                                                                                                                                                                                                                                                                                                                                                                                                                                                                                                                                                                                                                                                                                                                                                                                                                                                                                                                                                                                                                                                                                                                                                                                                                                                                                                                                                                                                                                                                                                                 | 1 -    |                      | 1 -    |                     |        | 1        | I =                                          |          |                                | -      | _                              | 1 -              |           |                |            |            | Zoning Map |                                |
| Part      | Number | Tax Lot Number       | ID     | Street Address      | Change | Zoning   | Zoning                                       | Zoning   | Recommendation                 | Change | Comp Plan                      | Comp Plan        | Comp Plan | Recommendation | Map #      | Map #      | #          | recommendation or revision     |
| Beauty   Section   Secti   |        |                      |        |                     |        |          |                                              |          |                                |        |                                |                  |           |                |            | ,          | ,          |                                |
| 1   1   1   1   1   1   1   1   1   1                                                                                                                                                                                                                                                                                                                                                                                                                                                                                                                                                                                                                                                                                                                                                                                                                                                                                                                                                                                                                                                                                                                                                                                                                                                                                                                                                                                                                                                                                                                                                                                                                                                                                                                                                                                                                                                                                                                                                                                                                                                                                          |        |                      |        |                     |        | l        | l                                            | l        |                                |        | l                              | l                | 1         |                | <b>l</b> , |            | , ,        |                                |
| SECONDO   SECO   |        | 082W0500200          | 529395 | <no value=""></no>  | YES    | IC       | MU-I                                         |          | Staff                          | YES    | IC                             | MU               | _         | Staff          | n/a        | removed)   | removed)   | Land use application in review |
| DEZWOSCOSCO   S29302   ROS E   YES   RA   MU-1   Change   Staff   YES   RA   MU   Change   Staff   YES   Chang   |        |                      |        | 1054 CORDON         |        |          |                                              |          |                                |        |                                |                  |           |                |            | CC /       | 00 /       |                                |
| Part                                                                                                                                                                                                                                                                                                                                                                                                                                                                                                                                                                                                                                                                                                                                                                                                                                                                                                                                                                                                                                                                                                                                                                                                                                                                                                                                                                                                                                                                                                                                                                                                                                                                                                                                                                                                                                                                                                                                                                                                                                                                                                                           |        | 083740200300         | F20202 |                     | VEC    |          | <br>  N 41 1 1                               | li.      | C+off                          | VEC    | IND                            |                  | · · · ·   | Ctott          | n /o       |            | , ,        | Land use application in review |
| 1                                                                                                                                                                                                                                                                                                                                                                                                                                                                                                                                                                                                                                                                                                                                                                                                                                                                                                                                                                                                                                                                                                                                                                                                                                                                                                                                                                                                                                                                                                                                                                                                                                                                                                                                                                                                                                                                                                                                                                                                                                                                                                                              |        | 082000300            | 529392 | KD SE               | TES    | KA       | IVIU-I                                       |          | Stall                          | TES    | טאוו                           | IVIU             |           | Stall          | 11/ a      | removed)   | removed)   | Land use application in review |
| D2XM0500400   S29390 on value   YES   C   MU-1   change   Saff   YES   C   MU   change   Saff   n/a   cenoced   remove   proposed   foliage   Saff   n/a   cenoced   remove   proposed   foliage   Saff   NE   C   MU   change   Saff   NE   C   MU   C   C   C   C   C   C   C   C   C                                                                                                                                                                                                                                                                                                                                                                                                                                                                                                                                                                                                                                                                                                                                              | 1      |                      |        |                     |        |          |                                              |          |                                |        |                                |                  |           |                |            | 66 (man    | 88 (man    |                                |
| DEXMOSORADI   S2999   Fine value   VES   C   MU   Change   Staff   VES   C   MU   Change   Staff   N/2   Fine value   Land use application in review   Fine value   VES   C   MU   Change   Staff   N/2   Fine value   Land use application in review   Fine value   Fine value   VES   C   MU   Change   Staff   N/2   Fine value   Land use application in review   Fine value   Fine valu   | 1      | 082\\/0500400        | 529390 | <no value=""></no>  | VES    | ار       | MII-I                                        | 1.       | Staff                          | VFS    | lic                            | I <sub>MII</sub> | · · · ·   | Staff          | n/a        |            |            | Land use application in review |
| Proposed    |        | 002110300400         | 32330  | VIIO Value>         | 11.5   |          | 1010-1                                       |          | Stan                           | 1123   |                                | IVIO             | _         | Starr          | 11/ 4      | removedy   | removed    | Land use application in review |
| 082W02500401                                                                                                                                                                                                                                                                                                                                                                                                                                                                                                                                                                                                                                                                                                                                                                                                                                                                                                                                                                                                                                                                                                                                                                                                                                                                                                                                                                                                                                                                                                                                                                                                                                                                                                                                                                                                                                                                                                                                                                                                                                                                                                                   |        |                      |        |                     |        |          |                                              |          |                                |        |                                |                  |           |                |            | 66 (map    | 88 (map    |                                |
| Personal Proposed      |        | 082W0500401          | 529391 | <no value=""></no>  | YES    | lic      | MU-I                                         | 1        | Staff                          | YES    | lic                            | Іми              | 1         | Staff          | n/a        |            | , ,        | Land use application in review |
| 082W0505000   529393   movalue   VES                                                                                                                                                                                                                                                                                                                                                                                                                                                                                                                                                                                                                                                                                                                                                                                                                                                                                                                                                                                                                                                                                                                                                                                                                                                                                                                                                                                                                                                                                                                                                                                                                                                                                                                                                                                                                                                                                                                                                                                                                                                                                           |        |                      |        |                     |        |          |                                              |          |                                |        |                                |                  |           |                | <u> </u>   | ,          | ,          |                                |
| 2 083W128001700 532211 SE VES RA MU-I change Staff VES OR MU change Staff n/a 88 105 Land use application in review proposed proposed staff VES OR MU change Staff n/a 88 105 Land use application in review remove proposed staff n/a 120 n/a comp plan/tone change staff n/a 120 n/a staff n/a 120 n/a 120 n/a comp plan/tone change staff n/a 120 n |        |                      |        |                     |        |          |                                              | proposed |                                |        |                                |                  | proposed  |                |            | 66 (map    | 88 (map    |                                |
| 2 83W32B001700 532211 SE VES RA MU-I change staff VES OR MU change Staff n/a 88 105 Land use application in review remove proposed of the prop |        | 082W0500500          | 529393 | <no value=""></no>  | YES    | IC       | MU-I                                         | change   | Staff                          | YES    | IC                             | MU               | change    | Staff          | n/a        | removed)   | removed)   | Land use application in review |
| R33W12E001700   S32211   SE   YES   RA   MU-I   change   Staff   YES   DR   MU   change   Staff   n/a   88   105   Land use application in review   remove   remove   proposed   S3221   SE   YES   RA   N/a   N   | 2      |                      |        |                     |        |          |                                              | remove   |                                |        |                                |                  | remove    |                |            |            |            |                                |
| 3   083W22C0400   593741   RD SE   NO   PA, RA   n/a   n/a   n/a   n/a   n/a   NES   POS, DR   POS   change   Staff   n/a   120   n/a   Approved annexation and comp plan/zone change   S20 RATCLIFF      |        |                      |        |                     |        |          |                                              | proposed |                                |        |                                |                  | proposed  |                |            |            |            |                                |
| 3   083W22C00400   593741   RD SE   NO   PA, RA   n/a   n/a   n/a   n/a   n/a   NE   POS, DR   POS   POS   Change   Staff   n/a   120   n/a   Approved annexation and comp plan/zone change   Staff   n/a   120   n/a   Comp plan/zone change   Staff   NE   SE   RM-II   MU-III   Change   Staff   YES   COM   MU   MF   Staff   n/a   109 to 106   131   Surrounding area   Align with existing zoning and surrounding area   Staff   YES   COM   MU   MF   Staff   n/a   109 to 106   131   Align with existing zoning and surrounding area   Staff   YES   COM   MU   MF   Staff   n/a   109 to 106   131   Align with existing zoning and surrounding area   Staff   YES   COM   MU   MF   Staff   n/a   109 to 106   131   Align with existing zoning   Staff   YES   COM   MU   MF   Staff   n/a   109 to 106   131   Align with existing zoning   Staff   YES   COM   MU   MF   Staff   n/a   109 to 106   131   Align with existing zoning   Staff   YES   COM   MU   MF   Staff   n/a   109 to 106   131   Align with existing zoning   Staff   YES   COM   MU   MF   Staff   n/a   109 to 106   131   Align with existing zoning   Staff   YES   COM   MU   MF   Staff   n/a   109 to 106   131   Align with existing zoning   Staff   YES   COM   MU   MF   Staff   N/a   109 to 106   131   Align with existing zoning   Staff   YES   COM   MU   MF   Staff   N/a   109 to 106   131   Align with existing zoning   Staff   YES   COM   MU   MF   Staff   N/a   109 to 106   131   Align with existing zoning   Staff   YES   COM   MU   MF   Staff   N/a   109 to 106   131   Align with existing zoning   Staff   YES   COM   MU   MF   Staff   N/a   109 to 106   131   Align with existing zoning   Staff   YES   COM   MU   MF   Staff   N/a   109 to 106   131   Align with existing zoning   Staff   YES   COM   MU   MF   Staff   N/a   109 to 106   131   Align with existing zoning   Staff   YES   COM   MU   MF   Staff   N/a   Staff      |        | 083W12B001700        | 532211 | SE                  | YES    | RA       | MU-I                                         | change   | Staff                          | YES    | DR                             | MU               | change    | Staff          | n/a        | 88         | 105        | Land use application in review |
| 083W22C00400   593741 RD SE   NO   PA, RA   n/a   n/a   n/a   n/a   VES   POS, DR   POS   change   Staff   n/a   120   n/a   comp plan/zone change   remove   proposed   Staff   VES   COM   MU   MF   Staff   n/a   109 to 106   131   surrounding area   Staff   VES   COM   MU   MF   Staff   N/a   109 to 106   131   Surrounding area   Staff   VES   COM   MU   MF   Staff   N/a   109 to 106   131   Surrounding area   Staff   VES   COM   MU   MF   Staff   N/a   109 to 106   131   Surrounding area   Staff   VES   COM   MU   MF   Staff   N/a   109 to 106   131   Surrounding area   Staff   VES   COM   MU   MF   Staff   N/a   109 to 106   131   Surrounding area   Staff   VES   COM   MU   MF   Staff   N/a   109 to 106   131   Surrounding area   Staff   VES   COM   MU   MF   Staff   N/a   | 3      |                      |        |                     |        |          |                                              |          |                                |        |                                |                  | remove    |                |            |            |            |                                |
| S20 RATCLIFF   S20    |        |                      |        |                     |        | l        | l ,                                          | <b> </b> | <b>!</b> ,                     |        |                                |                  | 1' '      |                | <b>l</b> , |            |            | 1 ' '                          |
| Second   S   |        | 083W22C00400         | 593741 | RD SE               | NO     | PA, RA   | n/a                                          | †        | n/a                            | YES    | POS, DR                        | POS              | change    | Staff          | n/a        | 120        | n/a        | comp plan/zone change          |
| 083W03BD02100 596244 DR SE VES RM-II MU-III change Staff YES COM MU MF Staff n/a 109 to 106 131 surrounding area  480 RATCLIFF ABIGN With existing zoning and proposed remove proposed surrounding area  492 RATCLIFF OBSW03BD02101 33941D DR SE YES RM-II MU-III change Staff YES COM MU MF Staff n/a 109 to 106 131 Align with existing zoning and surrounding area  983W03BD01900 596243 SE YES RM-II MU-III change Staff YES COM MU MF Staff n/a 109 to 106 131 Align with existing zoning remove proposed change Staff YES COM MU MF Staff n/a 109 to 106 131 Align with existing zoning remove proposed staff YES COM MU MF Staff n/a 109 to 106 131 Align with existing zoning remove proposed staff YES COM MU MF Staff n/a 109 to 106 131 Align with existing zoning remove proposed staff YES COM MU MF Staff n/a 109 to 106 131 Align with existing zoning remove proposed staff YES COM MU MF Staff n/a 109 to 106 131 Align with existing zoning remove proposed staff YES COM MU MF Staff n/a 109 to 106 131 Align with existing zoning remove proposed staff YES COM MU MF Staff n/a 109 to 106 131 Align with existing zoning remove proposed staff YES COM MU MF Staff n/a 109 to 106 131 Align with existing zoning remove proposed staff YES COM MU MF Staff n/a 109 to 106 131 Align with existing zoning remove proposed staff YES COM MU MF Staff n/a 109 to 106 131 Align with existing zoning remove proposed staff YES COM MU MF Staff n/a 109 to 106 131 Align with existing zoning remove proposed staff YES COM MU MF Staff n/a 109 to 106 131 Align with existing zoning remove proposed remove proposed staff YES COM MU MF Staff n/a 109 to 106 131 Align with existing zoning remove proposed staff YES COM MU MF Staff n/a 109 to 106 131 Align with existing zoning remove proposed staff YES COM MU MF Staff n/a 109 to 106 131 Align with existing zoning remove proposed staff YES COM MU MF Staff n/a 109 to 106 131 Align with existing zoning remove proposed staff YES COM MU MF Staff n/a 109 to 106 131 Align with existing zoning remove proposed staff YES COM MU MF Staff n/a 10 |        |                      |        | E20 DATCHEE         |        |          |                                              |          |                                |        |                                |                  |           |                |            |            |            | Align with evicting rening and |
| 480 RATCLIFF   WES   RM-II   MU-III   Change   Staff   YES   COM   MU   MF   Staff   N/a   109 to 106   131   Align with existing zoning and surrounding area   WES   RM-II   MU-III   Change   Staff   YES   COM   MU   MF   Staff   N/a   109 to 106   131   Align with existing zoning   Align with existing zoning   MU   MF   Staff   N/a   109 to 106   131   Align with existing zoning   MU   MF   Staff   N/a   109 to 106   131   Align with existing zoning   MU   MF   Staff   N/a   109 to 106   131   Align with existing zoning   MU   MF   Staff   N/a   109 to 106   131   Align with existing zoning   MU   MF   Staff   N/a   109 to 106   131   Align with existing zoning   MU   MF   Staff   N/a   109 to 106   131   Align with existing zoning   MU   MF   Staff   N/a   109 to 106   131   Align with existing zoning   MU   MF   Staff   N/a   109 to 106   131   Align with existing zoning   MU   MF   Staff   N/a   109 to 106   131   Align with existing zoning   MU   MF   Staff   N/a   109 to 106   131   Align with existing zoning   MU   MF   Staff   N/a   109 to 106   131   Align with existing zoning   MU   MF   Staff   N/a   109 to 106   131   Align with existing zoning   MU   MF   Staff   N/a   109 to 106   131   Align with existing zoning   MU   MF   Staff   N/a   109 to 106   131   Align with existing zoning   MU   MF   Staff   N/a   109 to 106   131   Align with existing zoning   MU   MF   Staff   N/a   109 to 106   131   Align with existing zoning   MU   MF   Staff   N/a   109 to 106   131   Align with existing zoning   MU   MF   Staff   N/a   109 to 106   131   Align with existing zoning   MU   MF   Staff   N/a   109 to 106   131   Align with existing zoning   MU   MF   Staff   N/a   109 to 106   131   Align with existing zoning   MU   MF   Staff   N/a   109 to 106   131   Align with existing zoning   MU   MF   Staff   N/a   109 to 106   131   Align with existing zoning   MU   MF   Staff   N/a   109 to 106   131   Align with existing zoning   MU   MF   Staff   N/a   MU   MF   Staff   N/a   MU   MF   MU   MF   MU   MF   |        | 063/1/03 BD03000     | 506244 |                     | VEC    | DMII     | <br>  NALL 111                               | li.      | C+off                          | VEC    | COM                            |                  | NAE       | Ctoff          | n/2        | 100 to 106 |            |                                |
| 480 RATCLIFF   MU-III   Change   Staff   YES   COM   MU   MF   Staff   N/a   109 to 106   131   Surrounding area                                                                                                                                                                                                                                                                                                                                                                                                                                                                                                                                                                                                                                                                                                                                                                                                                                                                                                                                                                                                                                                                                                                                                                                                                                                                                                                                                                                                                                                                                                                                                                                                                                                                                                                                                                                                                                                                                                                                                                                                               |        | 06300036D02000       | 390244 | DK 3E               | 163    | KIVI-II  | IVIO-III                                     |          | Stall                          | 163    | COIVI                          | IVIO             | IVIF      | Stall          | 11/ a      | 109 (0 106 | 151        | surrounding area               |
| 083W03BD0100 591266 DR SE YES RM-II MU-III change Staff YES COM MU MF Staff n/a 109 to 106 131 surrounding area  492 RATCLIFF 083W03BD02101 339410 DR SE YES RM-II MU-III change Staff YES COM MU MF Staff n/a 109 to 106 131 Align with existing zoning  remove proposed proposed 3325 WILLA LN 083W03BD01900 596243 SE YES RM-II MU-III change Staff YES COM MU MF Staff n/a 109 to 106 131 Align with existing zoning  remove proposed 083W03BD01800 596242 SE YES RM-II MU-III change Staff YES COM MU MF Staff n/a 109 to 106 131 Align with existing zoning  remove proposed 083W03BD01800 596242 SE YES RM-II MU-III change Staff YES COM MU MF Staff n/a 109 to 106 131 Align with existing zoning  remove proposed 083W03BD01700 596241 SE YES RM-II MU-III change Staff YES COM MU MF Staff n/a 109 to 106 131 Align with existing zoning  remove proposed 083W03BD01700 596240 SE YES RM-II MU-III change Staff YES COM MU MF Staff n/a 109 to 106 131 Align with existing zoning  remove proposed 18375 WILLA LN 184 NJ                                                                                                                                                                                                                                                                                                                                                                                                                                                                                                                                                                                                                                                                                                                                                                                                                                                                                                                                                                                                                                                        |        |                      |        | 480 RATCLIFE        |        |          |                                              |          |                                |        |                                |                  |           |                |            |            |            | Align with existing zoning and |
| 492 RATCLIFF 492 RAM-II MU-III change Staff YES COM MU MF Staff n/a 109 to 106 131 Align with existing zoning remove proposed Staff YES COM MU MF Staff n/a 109 to 106 131 Align with existing zoning remove proposed Staff YES COM MU MF Staff n/a 109 to 106 131 Align with existing zoning Staff NULLA LN MU-III change Staff YES COM MU MF Staff n/a 109 to 106 131 Align with existing zoning Staff NULLA LN MU-III change Staff YES COM MU MF Staff N/a 109 to 106 131 Align with existing zoning Staff NULLA LN MU-III change Staff YES COM MU MF Staff N/a 109 to 106 131 Align with existing zoning Staff NULLA LN MU-III change Staff YES COM MU MF Staff N/a 109 to 106 131 Align with existing zoning Staff NULLA LN STAFF N/A S |        | 083W03BD02100        | 591266 |                     | YES    | RM-II    | MU-III                                       | 1.       | Staff                          | YES    | СОМ                            | l <sub>MU</sub>  | MF        | Staff          | n/a        | 109 to 106 |            |                                |
| 4 083W03BD01900 596243 SE YES RM-II MU-III change Staff YES COM MU MF Staff n/a 109 to 106 131 Align with existing zoning remove proposed change Staff YES COM MU MF Staff n/a 109 to 106 131 Align with existing zoning remove proposed change Staff YES COM MU MF Staff n/a 109 to 106 131 Align with existing zoning remove proposed change Staff YES COM MU MF Staff n/a 109 to 106 131 Align with existing zoning remove proposed change Staff YES COM MU MF Staff n/a 109 to 106 131 Align with existing zoning remove proposed Staff YES COM MU MF Staff n/a 109 to 106 131 Align with existing zoning remove proposed Staff YES COM MU MF Staff n/a 109 to 106 131 Align with existing zoning remove proposed Staff YES COM MU MF Staff n/a 109 to 106 131 Align with existing zoning remove proposed Staff YES COM MU MF Staff n/a 109 to 106 131 Align with existing zoning remove proposed Staff YES COM MU MF Staff n/a 109 to 106 131 Align with existing zoning remove proposed Staff YES COM MU MF Staff n/a 109 to 106 131 Align with existing zoning remove proposed Staff YES COM MU MF Staff n/a 109 to 106 131 Align with existing zoning remove proposed Staff YES COM MU MF Staff n/a 109 to 106 131 Align with existing zoning remove proposed Staff YES COM MU MF Staff n/a 109 to 106 131 Align with existing zoning remove proposed Staff YES COM MU MF Staff n/a 109 to 106 131 Align with existing zoning Proposed Staff YES COM MU MF Staff n/a 109 to 106 131 Align with existing zoning Proposed Staff YES COM MU MF Staff n/a 109 to 106 131 Align with existing zoning Proposed Staff YES COM MU MF Staff n/a 109 to 106 131 Align with existing zoning Proposed Staff YES COM MU MF Staff n/a 109 to 106 131 Align with existing zoning Proposed Staff YES COM MU MF Staff n/a 109 to 106 131 Align with existing zoning Proposed Staff YES COM MU MF Staff n/a 109 to 106 131 Align with existing zoning Proposed Staff YES COM MU MF Staff n/a 109 to 106 131 Align with existing zoning Proposed Staff N/a 200 to 2 |        |                      |        |                     | 1      | 1        |                                              |          |                                |        |                                |                  | 1         |                | ., .       |            |            |                                |
| A                                                                                                                                                                                                                                                                                                                                                                                                                                                                                                                                                                                                                                                                                                                                                                                                                                                                                                                                                                                                                                                                                                                                                                                                                                                                                                                                                                                                                                                                                                                                                                                                                                                                                                                                                                                                                                                                                                                                                                                                                                                                                                                              |        |                      |        | 492 RATCLIFF        |        |          |                                              | proposed |                                |        |                                |                  |           |                |            |            |            |                                |
| A                                                                                                                                                                                                                                                                                                                                                                                                                                                                                                                                                                                                                                                                                                                                                                                                                                                                                                                                                                                                                                                                                                                                                                                                                                                                                                                                                                                                                                                                                                                                                                                                                                                                                                                                                                                                                                                                                                                                                                                                                                                                                                                              | 4      | 083W03BD02101        | 339410 | DR SE               | YES    | RM-II    | MU-III                                       | change   | Staff                          | YES    | сом                            | MU               | MF        | Staff          | n/a        | 109 to 106 | 131        | Align with existing zoning     |
| 4 083W03BD01900 596243 SE YES RM-II MU-III change Staff YES COM MU MF Staff n/a 109 to 106 131 Align with existing zoning  083W03BD01800 596242 SE YES RM-II MU-III change Staff YES COM MU MF Staff n/a 109 to 106 131 Align with existing zoning  083W03BD01700 596241 SE YES RM-II MU-III change Staff YES COM MU MF Staff n/a 109 to 106 131 Align with existing zoning  083W03BD01700 596241 SE YES RM-II MU-III change Staff YES COM MU MF Staff n/a 109 to 106 131 Align with existing zoning  083W03BD01600 596240 SE YES RM-II MU-III change Staff YES COM MU MF Staff n/a 109 to 106 131 Align with existing zoning  083W03BD01600 596240 SE YES RM-II MU-III change Staff YES COM MU MF Staff n/a 109 to 106 131 Align with existing zoning  083W03BD01600 596240 SE YES RM-II MU-III change Staff YES COM MU MF Staff n/a 109 to 106 131 Align with existing zoning  083W03BD01600 596240 SE YES RM-II MU-III change Staff YES COM MU MF Staff n/a 109 to 106 131 Align with existing zoning                                                                                                                                                                                                                                                                                                                                                                                                                                                                                                                                                                                                                                                                                                                                                                                                                                                                                                                                                                                                                                                                                                                       |        |                      |        |                     |        |          |                                              | remove   |                                |        |                                |                  |           |                |            |            |            |                                |
| 4 083W03BD01800 596242 SE YES RM-II MU-III change Staff YES COM MU MF Staff n/a 109 to 106 131 Align with existing zoning remove proposed change Staff YES COM MU MF Staff n/a 109 to 106 131 Align with existing zoning remove proposed staff YES COM MU MF Staff n/a 109 to 106 131 Align with existing zoning remove proposed staff YES COM MU MF Staff n/a 109 to 106 131 Align with existing zoning remove proposed Staff YES COM MU MF Staff n/a 109 to 106 131 Align with existing zoning remove proposed Staff YES COM MU MF Staff n/a 109 to 106 131 Align with existing zoning remove proposed Staff YES COM MU MF Staff n/a 109 to 106 131 Align with existing zoning remove proposed Staff YES COM MU MF Staff n/a 109 to 106 131 Align with existing zoning remove proposed Staff YES COM MU MF Staff n/a 109 to 106 131 Align with existing zoning remove proposed Staff YES COM MU MF Staff n/a 109 to 106 131 Align with existing zoning Staff YES COM MU MF Staff n/a 109 to 106 131 Align with existing zoning Staff YES COM MU MF Staff N/a 109 to 106 131 Align with existing zoning Staff YES COM MU MF Staff N/a 109 to 106 131 Align with existing zoning Staff YES COM MU MF Staff N/a 109 to 106 131 Align with existing zoning Staff N/A STAFF N |        |                      |        |                     |        |          |                                              | proposed |                                |        |                                |                  |           |                |            |            |            |                                |
| 083W03BD01800 596242 SE YES RM-II MU-III change Staff YES COM MU MF Staff n/a 109 to 106 131 Align with existing zoning  083W03BD01700 596241 SE YES RM-II MU-III change Staff YES COM MU MF Staff n/a 109 to 106 131 Align with existing zoning  083W03BD01600 596240 SE YES RM-II MU-III change Staff YES COM MU MF Staff n/a 109 to 106 131 Align with existing zoning  083W03BD01600 596240 SE YES RM-II MU-III change Staff YES COM MU MF Staff n/a 109 to 106 131 Align with existing zoning  083W03BD01600 596240 SE YES RM-II MU-III change Staff YES COM MU MF Staff n/a 109 to 106 131 Align with existing zoning  184 Staff N/A 109 to 106 131 Align with existing zoning  185 Staff N/A 109 to 106 131 Align with existing zoning  185 Staff N/A 109 to 106 131 Align with existing zoning                                                                                                                                                                                                                                                                                                                                                                                                                                                                                                                                                                                                                                                                                                                                                                                                                                                                                                                                                                                                                                                                                                                                                                                                                                                                                                                         |        | 083W03BD01900        | 596243 | SE                  | YES    | RM-II    | MU-III                                       | change   | Staff                          | YES    | СОМ                            | MU               | MF        | Staff          | n/a        | 109 to 106 | 131        | Align with existing zoning     |
| 083W03BD01800 596242 SE YES RM-II MU-III change Staff YES COM MU MF Staff n/a 109 to 106 131 Align with existing zoning  1083W03BD01700 596241 SE YES RM-II MU-III change Staff YES COM MU MF Staff n/a 109 to 106 131 Align with existing zoning  1083W03BD01700 596241 SE YES RM-II MU-III change Staff YES COM MU MF Staff n/a 109 to 106 131 Align with existing zoning  1083W03BD01600 596240 SE YES RM-II MU-III change Staff YES COM MU MF Staff n/a 109 to 106 131 Align with existing zoning  1083W03BD01600 596240 SE YES RM-II MU-III change Staff YES COM MU MF Staff n/a 109 to 106 131 Align with existing zoning  1083W03BD01600 596240 SE YES RM-II MU-III change Staff YES COM MU MF Staff n/a 109 to 106 131 Align with existing zoning  1083W03BD01600 596240 SE YES RM-II MU-III change Staff YES COM MU MF Staff n/a 109 to 106 131 Align with existing zoning                                                                                                                                                                                                                                                                                                                                                                                                                                                                                                                                                                                                                                                                                                                                                                                                                                                                                                                                                                                                                                                                                                                                                                                                                                            |        |                      |        |                     |        |          |                                              |          |                                |        |                                |                  |           |                |            |            |            |                                |
| PRINCE PROPERTY OF STAFF OF ST |        |                      |        |                     |        |          |                                              | 1 -      |                                |        |                                |                  |           |                | <b>l</b> . |            |            |                                |
| 083W03BD01700 596241 SE YES RM-II MU-III change Staff YES COM MU MF Staff n/a 109 to 106 131 Align with existing zoning  083W03BD01600 596240 SE YES RM-II MU-III change Staff YES COM MU MF Staff n/a 109 to 106 131 Align with existing zoning  18375 WILLA LN STAFF N/A 109 to 106 131 Align with existing zoning  18377 WILLA LN STAFF N/A 109 to 106 131 Align with existing zoning                                                                                                                                                                                                                                                                                                                                                                                                                                                                                                                                                                                                                                                                                                                                                                                                                                                                                                                                                                                                                                                                                                                                                                                                                                                                                                                                                                                                                                                                                                                                                                                                                                                                                                                                       |        | 083W03BD01800        | 596242 | SE                  | YES    | RM-II    | MU-III                                       | 1        | Staff                          | YES    | СОМ                            | MU               | MF        | Staff          | n/a        | 109 to 106 | 131        | Align with existing zoning     |
| 083W03BD01700 596241 SE YES RM-II MU-III change Staff YES COM MU MF Staff n/a 109 to 106 131 Align with existing zoning remove proposed 3375 WILLA LN VES COM MU MF Staff n/a 109 to 106 131 Align with existing zoning Staff YES COM MU MF Staff n/a 109 to 106 131 Align with existing zoning RM-II MU-III change Staff YES COM MU MF Staff n/a 109 to 106 131 Align with existing zoning 3377 WILLA LN 3377 WILLA LN 3377 WILLA LN                                                                                                                                                                                                                                                                                                                                                                                                                                                                                                                                                                                                                                                                                                                                                                                                                                                                                                                                                                                                                                                                                                                                                                                                                                                                                                                                                                                                                                                                                                                                                                                                                                                                                          |        |                      |        | 2255 14/11 4 1 4 1  |        |          |                                              |          |                                |        |                                |                  |           |                |            |            |            |                                |
| 083W03BD01600 596240 SE YES RM-II MU-III change Staff YES COM MU MF Staff n/a 109 to 106 131 Align with existing zoning remove proposed staff |        | 092W02DD01700        | F06241 |                     |        | DATI     | <br>  N 41 1 1 1 1 1 1 1 1 1 1 1 1 1 1 1 1 1 | 1 -      | C+off                          | VEC    | COM                            |                  | NAF       | Ctott          | n /o       | 100 to 106 | 121        | Align with existing rening     |
| 083W03BD01600 596240 SE YES RM-II MU-III change Staff YES COM MU MF Staff n/a 109 to 106 131 Align with existing zoning remove proposed saff yes companied by the companied proposed staff or the companied by the |        | 083W03BD01700        | 596241 | SE                  | YES    | KIVI-II  | IVIU-III                                     |          | Starr                          | YES    | COIVI                          | IVIU             | IVIF      | Stair          | n/a        | 109 to 106 | 131        | Align with existing zoning     |
| 083W03BD01600 596240 SE YES RM-II MU-III change Staff YES COM MU MF Staff n/a 109 to 106 131 Align with existing zoning remove proposed proposed                                                                                                                                                                                                                                                                                                                                                                                                                                                                                                                                                                                                                                                                                                                                                                                                                                                                                                                                                                                                                                                                                                                                                                                                                                                                                                                                                                                                                                                                                                                                                                                                                                                                                                                                                                                                                                                                                                                                                                               |        |                      |        | <br>  3375 WILLA LN |        |          |                                              |          |                                |        |                                |                  |           |                |            |            |            |                                |
| 3377 WILLA LN remove proposed                                                                                                                                                                                                                                                                                                                                                                                                                                                                                                                                                                                                                                                                                                                                                                                                                                                                                                                                                                                                                                                                                                                                                                                                                                                                                                                                                                                                                                                                                                                                                                                                                                                                                                                                                                                                                                                                                                                                                                                                                                                                                                  |        | 083W03BD01600        | 596240 |                     |        | RM-II    | MU-III                                       | 1        | Staff                          | YES    | СОМ                            | l <sub>MU</sub>  | ME        | Staff          | n/a        | 109 to 106 | 131        | Align with existing zoning     |
| 3377 WILLA LN proposed                                                                                                                                                                                                                                                                                                                                                                                                                                                                                                                                                                                                                                                                                                                                                                                                                                                                                                                                                                                                                                                                                                                                                                                                                                                                                                                                                                                                                                                                                                                                                                                                                                                                                                                                                                                                                                                                                                                                                                                                                                                                                                         |        | 00011000             | 330240 |                     | 1.23   | 17171 11 |                                              | 1        |                                |        | 100171                         | 1                | 1.4       | Starr          | , a        | 100 10 100 |            | A MICH CAISCING ZOTHING        |
|                                                                                                                                                                                                                                                                                                                                                                                                                                                                                                                                                                                                                                                                                                                                                                                                                                                                                                                                                                                                                                                                                                                                                                                                                                                                                                                                                                                                                                                                                                                                                                                                                                                                                                                                                                                                                                                                                                                                                                                                                                                                                                                                |        |                      |        | 3377 WILLA LN       |        |          |                                              |          |                                |        |                                |                  |           |                |            |            |            |                                |
|                                                                                                                                                                                                                                                                                                                                                                                                                                                                                                                                                                                                                                                                                                                                                                                                                                                                                                                                                                                                                                                                                                                                                                                                                                                                                                                                                                                                                                                                                                                                                                                                                                                                                                                                                                                                                                                                                                                                                                                                                                                                                                                                |        | 083W03BD01500        | 596239 |                     | YES    | RM-II    | MU-III                                       | change   | Staff                          | YES    | сом                            | ми               | MF        | Staff          | n/a        | 109 to 106 | 131        | Align with existing zoning     |