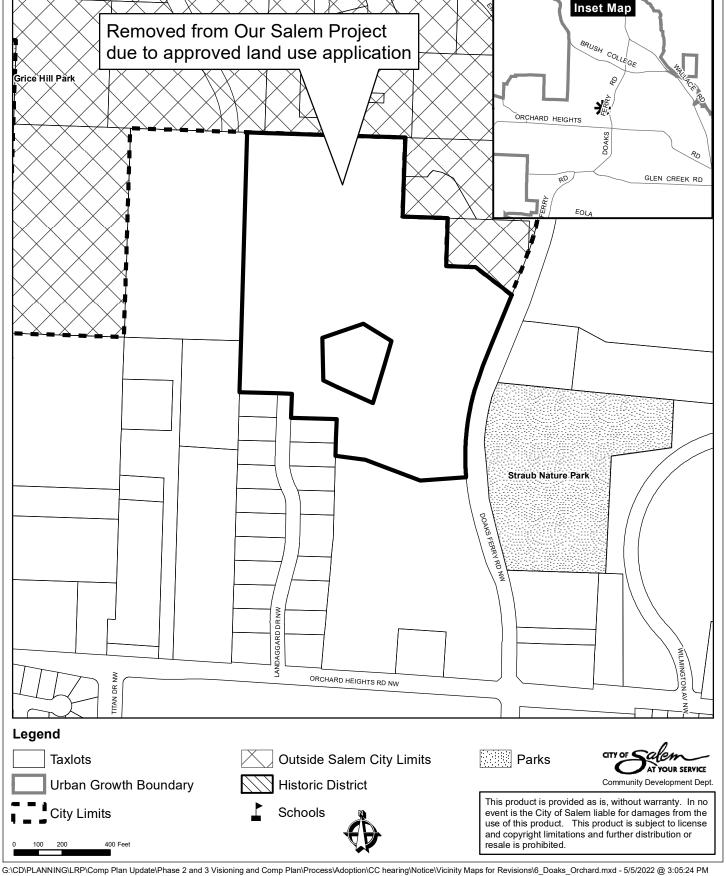

| Viding Map   Map   Property   P   |        | Property Information |        |                     | Zoning |          |                                              |          |                                |        | Comprehensive Plan Designation |                  |           |                |            |            |            |                                |
|--------------------------------------------------------------------------------------------------------------------------------------------------------------------------------------------------------------------------------------------------------------------------------------------------------------------------------------------------------------------------------------------------------------------------------------------------------------------------------------------------------------------------------------------------------------------------------------------------------------------------------------------------------------------------------------------------------------------------------------------------------------------------------------------------------------------------------------------------------------------------------------------------------------------------------------------------------------------------------------------------------------------------------------------------------------------------------------------------------------------------------------------------------------------------------------------------------------------------------------------------------------------------------------------------------------------------------------------------------------------------------------------------------------------------------------------------------------------------------------------------------------------------------------------------------------------------------------------------------------------------------------------------------------------------------------------------------------------------------------------------------------------------------------------------------------------------------------------------------------------------------------------------------------------------------------------------------------------------------------------------------------------------------------------------------------------------------------------------------------------------------|--------|----------------------|--------|---------------------|--------|----------|----------------------------------------------|----------|--------------------------------|--------|--------------------------------|------------------|-----------|----------------|------------|------------|------------|--------------------------------|
| Name   Property   Domestic   Property   Domestic   Commission   Comm   |        | Froperty information |        | Zoning              |        |          |                                              |          | Comprehensive Plan Designation |        |                                |                  |           | Map            |            |            |            |                                |
| Number   Total Lot Number   Total State      | 1      |                      |        |                     | •      |          |                                              |          | "                              |        |                                |                  |           | 1              |            |            |            |                                |
| Packworkstrops                                                                                                                                                                                                                                                                                                                                                                                                                                                                                                                                                                                                                                                                                                                                                                                                                                                                                                                                                                                                                                                                                                                                                                                                                                                                                                                                                                                                                                                                                                                                                                                                                                                                                                                                                                                                                                                                                                                                                                                                                                                                                                                 | 1 -    |                      | 1 -    |                     |        | 1        | I =                                          |          |                                | -      | _                              | 1 -              |           |                |            |            | Zoning Map |                                |
| Part      | Number | Tax Lot Number       | ID     | Street Address      | Change | Zoning   | Zoning                                       | Zoning   | Recommendation                 | Change | Comp Plan                      | Comp Plan        | Comp Plan | Recommendation | Map #      | Map #      | #          | recommendation or revision     |
| Beauty   Section   Secti   |        |                      |        |                     |        |          |                                              |          |                                |        |                                |                  |           |                |            | ,          | ,          |                                |
| 1   1   1   1   1   1   1   1   1   1                                                                                                                                                                                                                                                                                                                                                                                                                                                                                                                                                                                                                                                                                                                                                                                                                                                                                                                                                                                                                                                                                                                                                                                                                                                                                                                                                                                                                                                                                                                                                                                                                                                                                                                                                                                                                                                                                                                                                                                                                                                                                          |        |                      |        |                     |        | l        | l                                            | l        |                                |        | l                              | l                | 1         |                | <b>l</b> , |            | , ,        |                                |
| SECONDO   SECO   |        | 082W0500200          | 529395 | <no value=""></no>  | YES    | IC       | MU-I                                         |          | Staff                          | YES    | IC                             | MU               | _         | Staff          | n/a        | removed)   | removed)   | Land use application in review |
| DEZWOSCOSCO   S29302   ROS E   YES   RA   MU-1   Change   Staff   YES   RA   MU   Change   Staff   YES   Chang   |        |                      |        | 1054 CORDON         |        |          |                                              |          |                                |        |                                |                  |           |                |            | CC /       | 00 /       |                                |
| Part                                                                                                                                                                                                                                                                                                                                                                                                                                                                                                                                                                                                                                                                                                                                                                                                                                                                                                                                                                                                                                                                                                                                                                                                                                                                                                                                                                                                                                                                                                                                                                                                                                                                                                                                                                                                                                                                                                                                                                                                                                                                                                                           |        | 083740200300         | F20202 |                     | VEC    |          | <br>  N 41 1 1                               | li.      | C+off                          | VEC    | IND                            |                  | · · · ·   | Ctott          | n /o       |            | , ,        | Land use application in review |
| 1                                                                                                                                                                                                                                                                                                                                                                                                                                                                                                                                                                                                                                                                                                                                                                                                                                                                                                                                                                                                                                                                                                                                                                                                                                                                                                                                                                                                                                                                                                                                                                                                                                                                                                                                                                                                                                                                                                                                                                                                                                                                                                                              |        | 082000300            | 529392 | KD SE               | TES    | KA       | IVIU-I                                       |          | Stall                          | TES    | טאוו                           | IVIU             |           | Stall          | 11/ a      | removed)   | removed)   | Land use application in review |
| D2XM0500400   S29390 on value   YES   C   MU-1   change   Saff   YES   C   MU   change   Saff   n/a   cenoced   remove   proposed   foliage   Saff   n/a   cenoced   remove   proposed   foliage   Saff   NE   C   MU   change   Saff   NE   C   MU   C   C   C   C   C   C   C   C   C                                                                                                                                                                                                                                                                                                                                                                                                                                                                                                                                                                                                                                                                                                                                              | 1      |                      |        |                     |        |          |                                              |          |                                |        |                                |                  |           |                |            | 66 (man    | 88 (man    |                                |
| DEXMOSORADI   S2999   Fine value   VES   C   MU   Change   Staff   VES   C   MU   Change   Staff   N/2   Fine value   Land use application in review   Fine value   VES   C   MU   Change   Staff   N/2   Fine value   Land use application in review   Fine value   Fine value   VES   C   MU   Change   Staff   N/2   Fine value   Land use application in review   Fine value   Fine valu   | 1      | 082\\/0500400        | 529390 | <no value=""></no>  | VES    | ار       | MII-I                                        | 1.       | Staff                          | VFS    | lic                            | I <sub>MII</sub> | · · · ·   | Staff          | n/a        |            |            | Land use application in review |
| Proposed    |        | 002110300400         | 32330  | VIIO Value>         | 11.5   |          | 1010-1                                       |          | Stan                           | 1123   |                                | IVIO             | _         | Starr          | 11/ 4      | removedy   | removed    | Land use application in review |
| 082W02500401                                                                                                                                                                                                                                                                                                                                                                                                                                                                                                                                                                                                                                                                                                                                                                                                                                                                                                                                                                                                                                                                                                                                                                                                                                                                                                                                                                                                                                                                                                                                                                                                                                                                                                                                                                                                                                                                                                                                                                                                                                                                                                                   |        |                      |        |                     |        |          |                                              |          |                                |        |                                |                  |           |                |            | 66 (map    | 88 (map    |                                |
| Personal Proposed      |        | 082W0500401          | 529391 | <no value=""></no>  | YES    | lic      | MU-I                                         | 1        | Staff                          | YES    | lic                            | Іми              | 1         | Staff          | n/a        |            | , ,        | Land use application in review |
| 082W0505000   529393   movalue   VES                                                                                                                                                                                                                                                                                                                                                                                                                                                                                                                                                                                                                                                                                                                                                                                                                                                                                                                                                                                                                                                                                                                                                                                                                                                                                                                                                                                                                                                                                                                                                                                                                                                                                                                                                                                                                                                                                                                                                                                                                                                                                           |        |                      |        |                     |        |          |                                              |          |                                |        |                                |                  |           |                | <u> </u>   | ,          | ,          |                                |
| 2 083W128001700 532211 SE VES RA MU-I change Staff VES OR MU change Staff n/a 88 105 Land use application in review proposed proposed staff VES OR MU change Staff n/a 88 105 Land use application in review remove proposed staff n/a 120 n/a comp plan/tone change staff n/a 120 n/a staff n/a 120 n/a 120 n/a comp plan/tone change staff n/a 120 n |        |                      |        |                     |        |          |                                              | proposed |                                |        |                                |                  | proposed  |                |            | 66 (map    | 88 (map    |                                |
| 2 83W32B001700 532211 SE VES RA MU-I change staff VES OR MU change Staff n/a 88 105 Land use application in review remove proposed of the prop |        | 082W0500500          | 529393 | <no value=""></no>  | YES    | IC       | MU-I                                         | change   | Staff                          | YES    | IC                             | MU               | change    | Staff          | n/a        | removed)   | removed)   | Land use application in review |
| R33W12E001700   S32211   SE   YES   RA   MU-I   change   Staff   YES   DR   MU   change   Staff   n/a   88   105   Land use application in review   remove   remove   proposed   S3221   SE   YES   RA   N/a   N   | 2      |                      |        |                     |        |          |                                              | remove   |                                |        |                                |                  | remove    |                |            |            |            |                                |
| 3   083W22C0400   593741   RD SE   NO   PA, RA   n/a   n/a   n/a   n/a   n/a   NES   POS, DR   POS   change   Staff   n/a   120   n/a   Approved annexation and comp plan/zone change   S20 RATCLIFF      |        |                      |        |                     |        |          |                                              | proposed |                                |        |                                |                  | proposed  |                |            |            |            |                                |
| 3   083W22C00400   593741   RD SE   NO   PA, RA   n/a   n/a   n/a   n/a   n/a   NE   POS, DR   POS   POS   Change   Staff   n/a   120   n/a   Approved annexation and comp plan/zone change   Staff   n/a   120   n/a   Comp plan/zone change   Staff   NE   SE   RM-II   MU-III   Change   Staff   YES   COM   MU   MF   Staff   n/a   109 to 106   131   Surrounding area   Align with existing zoning and surrounding area   Staff   YES   COM   MU   MF   Staff   n/a   109 to 106   131   Align with existing zoning and surrounding area   Staff   YES   COM   MU   MF   Staff   n/a   109 to 106   131   Align with existing zoning and surrounding area   Staff   YES   COM   MU   MF   Staff   n/a   109 to 106   131   Align with existing zoning   Staff   YES   COM   MU   MF   Staff   n/a   109 to 106   131   Align with existing zoning   Staff   YES   COM   MU   MF   Staff   n/a   109 to 106   131   Align with existing zoning   Staff   YES   COM   MU   MF   Staff   n/a   109 to 106   131   Align with existing zoning   Staff   YES   COM   MU   MF   Staff   n/a   109 to 106   131   Align with existing zoning   Staff   YES   COM   MU   MF   Staff   n/a   109 to 106   131   Align with existing zoning   Staff   YES   COM   MU   MF   Staff   N/a   109 to 106   131   Align with existing zoning   Staff   YES   COM   MU   MF   Staff   N/a   109 to 106   131   Align with existing zoning   Staff   YES   COM   MU   MF   Staff   N/a   109 to 106   131   Align with existing zoning   Staff   YES   COM   MU   MF   Staff   N/a   109 to 106   131   Align with existing zoning   Staff   YES   COM   MU   MF   Staff   N/a   109 to 106   131   Align with existing zoning   Staff   YES   COM   MU   MF   Staff   N/a   109 to 106   131   Align with existing zoning   Staff   YES   COM   MU   MF   Staff   N/a   109 to 106   131   Align with existing zoning   Staff   YES   COM   MU   MF   Staff   N/a   Staff      |        | 083W12B001700        | 532211 | SE                  | YES    | RA       | MU-I                                         | change   | Staff                          | YES    | DR                             | MU               | change    | Staff          | n/a        | 88         | 105        | Land use application in review |
| 083W22C00400   593741 RD SE   NO   PA, RA   n/a   n/a   n/a   n/a   VES   POS, DR   POS   change   Staff   n/a   120   n/a   comp plan/zone change   remove   proposed   Staff   VES   COM   MU   MF   Staff   n/a   109 to 106   131   surrounding area   Staff   VES   COM   MU   MF   Staff   N/a   109 to 106   131   Surrounding area   Staff   VES   COM   MU   MF   Staff   N/a   109 to 106   131   Surrounding area   Staff   VES   COM   MU   MF   Staff   N/a   109 to 106   131   Surrounding area   Staff   VES   COM   MU   MF   Staff   N/a   109 to 106   131   Surrounding area   Staff   VES   COM   MU   MF   Staff   N/a   109 to 106   131   Surrounding area   Staff   VES   COM   MU   MF   Staff   N/a   109 to 106   131   Surrounding area   Staff   VES   COM   MU   MF   Staff   N/a   | 3      |                      |        |                     |        |          |                                              |          |                                |        |                                |                  | remove    |                |            |            |            |                                |
| S20 RATCLIFF   S20    |        |                      |        |                     |        | l        | l ,                                          | <b> </b> | <b>!</b> ,                     |        |                                |                  | 1' '      |                | <b>l</b> , |            |            | 1 ' '                          |
| Second   S   |        | 083W22C00400         | 593741 | RD SE               | NO     | PA, RA   | n/a                                          | †        | n/a                            | YES    | POS, DR                        | POS              | change    | Staff          | n/a        | 120        | n/a        | comp plan/zone change          |
| 083W03BD02100 596244 DR SE VES RM-II MU-III change Staff YES COM MU MF Staff n/a 109 to 106 131 surrounding area  480 RATCLIFF ABIGN With existing zoning and proposed remove proposed surrounding area  492 RATCLIFF OBSW03BD02101 33941D DR SE YES RM-II MU-III change Staff YES COM MU MF Staff n/a 109 to 106 131 Align with existing zoning and surrounding area  983W03BD01900 596243 SE YES RM-II MU-III change Staff YES COM MU MF Staff n/a 109 to 106 131 Align with existing zoning remove proposed change Staff YES COM MU MF Staff n/a 109 to 106 131 Align with existing zoning remove proposed staff YES COM MU MF Staff n/a 109 to 106 131 Align with existing zoning remove proposed staff YES COM MU MF Staff n/a 109 to 106 131 Align with existing zoning remove proposed staff YES COM MU MF Staff n/a 109 to 106 131 Align with existing zoning remove proposed staff YES COM MU MF Staff n/a 109 to 106 131 Align with existing zoning remove proposed staff YES COM MU MF Staff n/a 109 to 106 131 Align with existing zoning remove proposed staff YES COM MU MF Staff n/a 109 to 106 131 Align with existing zoning remove proposed staff YES COM MU MF Staff n/a 109 to 106 131 Align with existing zoning remove proposed staff YES COM MU MF Staff n/a 109 to 106 131 Align with existing zoning remove proposed staff YES COM MU MF Staff n/a 109 to 106 131 Align with existing zoning remove proposed staff YES COM MU MF Staff n/a 109 to 106 131 Align with existing zoning remove proposed staff YES COM MU MF Staff n/a 109 to 106 131 Align with existing zoning remove proposed remove proposed staff YES COM MU MF Staff n/a 109 to 106 131 Align with existing zoning remove proposed staff YES COM MU MF Staff n/a 109 to 106 131 Align with existing zoning remove proposed staff YES COM MU MF Staff n/a 109 to 106 131 Align with existing zoning remove proposed staff YES COM MU MF Staff n/a 109 to 106 131 Align with existing zoning remove proposed staff YES COM MU MF Staff n/a 109 to 106 131 Align with existing zoning remove proposed staff YES COM MU MF Staff n/a 10 |        |                      |        | E20 DATCHEE         |        |          |                                              |          |                                |        |                                |                  |           |                |            |            |            | Align with evicting rening and |
| 480 RATCLIFF   WES   RM-II   MU-III   Change   Staff   YES   COM   MU   MF   Staff   N/a   109 to 106   131   Align with existing zoning and surrounding area   WES   RM-II   MU-III   Change   Staff   YES   COM   MU   MF   Staff   N/a   109 to 106   131   Align with existing zoning   Align with existing zoning   MU   MF   Staff   N/a   109 to 106   131   Align with existing zoning   MU   MF   Staff   N/a   109 to 106   131   Align with existing zoning   MU   MF   Staff   N/a   109 to 106   131   Align with existing zoning   MU   MF   Staff   N/a   109 to 106   131   Align with existing zoning   MU   MF   Staff   N/a   109 to 106   131   Align with existing zoning   MU   MF   Staff   N/a   109 to 106   131   Align with existing zoning   MU   MF   Staff   N/a   109 to 106   131   Align with existing zoning   MU   MF   Staff   N/a   109 to 106   131   Align with existing zoning   MU   MF   Staff   N/a   109 to 106   131   Align with existing zoning   MU   MF   Staff   N/a   109 to 106   131   Align with existing zoning   MU   MF   Staff   N/a   109 to 106   131   Align with existing zoning   MU   MF   Staff   N/a   109 to 106   131   Align with existing zoning   MU   MF   Staff   N/a   109 to 106   131   Align with existing zoning   MU   MF   Staff   N/a   109 to 106   131   Align with existing zoning   MU   MF   Staff   N/a   109 to 106   131   Align with existing zoning   MU   MF   Staff   N/a   109 to 106   131   Align with existing zoning   MU   MF   Staff   N/a   109 to 106   131   Align with existing zoning   MU   MF   Staff   N/a   109 to 106   131   Align with existing zoning   MU   MF   Staff   N/a   109 to 106   131   Align with existing zoning   MU   MF   Staff   N/a   109 to 106   131   Align with existing zoning   MU   MF   Staff   N/a   109 to 106   131   Align with existing zoning   MU   MF   Staff   N/a   109 to 106   131   Align with existing zoning   MU   MF   Staff   N/a   109 to 106   131   Align with existing zoning   MU   MF   Staff   N/a   MU   MF   Staff   N/a   MU   MF   MU   MF   MU   MF   |        | 063/1/03 BD03000     | 506244 |                     | VEC    | DMII     | <br>  NALL 111                               | li.      | C+off                          | VEC    | COM                            |                  | NAE       | Ctoff          | n/2        | 100 to 106 |            |                                |
| 480 RATCLIFF   MU-III   Change   Staff   YES   COM   MU   MF   Staff   N/a   109 to 106   131   Surrounding area                                                                                                                                                                                                                                                                                                                                                                                                                                                                                                                                                                                                                                                                                                                                                                                                                                                                                                                                                                                                                                                                                                                                                                                                                                                                                                                                                                                                                                                                                                                                                                                                                                                                                                                                                                                                                                                                                                                                                                                                               |        | 06300036D02000       | 390244 | DK 3E               | 163    | KIVI-II  | IVIO-III                                     |          | Stall                          | 163    | COIVI                          | IVIO             | IVIF      | Stall          | 11/ a      | 109 (0 106 | 151        | surrounding area               |
| 083W03BD0100 591266 DR SE YES RM-II MU-III change Staff YES COM MU MF Staff n/a 109 to 106 131 surrounding area  492 RATCLIFF 083W03BD02101 339410 DR SE YES RM-II MU-III change Staff YES COM MU MF Staff n/a 109 to 106 131 Align with existing zoning  remove proposed proposed 3325 WILLA LN 083W03BD01900 596243 SE YES RM-II MU-III change Staff YES COM MU MF Staff n/a 109 to 106 131 Align with existing zoning  remove proposed 083W03BD01800 596242 SE YES RM-II MU-III change Staff YES COM MU MF Staff n/a 109 to 106 131 Align with existing zoning  remove proposed 083W03BD01800 596242 SE YES RM-II MU-III change Staff YES COM MU MF Staff n/a 109 to 106 131 Align with existing zoning  remove proposed 083W03BD01700 596241 SE YES RM-II MU-III change Staff YES COM MU MF Staff n/a 109 to 106 131 Align with existing zoning  remove proposed 083W03BD01700 596240 SE YES RM-II MU-III change Staff YES COM MU MF Staff n/a 109 to 106 131 Align with existing zoning  remove proposed 18375 WILLA LN 184 NJ                                                                                                                                                                                                                                                                                                                                                                                                                                                                                                                                                                                                                                                                                                                                                                                                                                                                                                                                                                                                                                                        |        |                      |        | 480 RATCLIFE        |        |          |                                              |          |                                |        |                                |                  |           |                |            |            |            | Align with existing zoning and |
| 492 RATCLIFF 492 RAM-II MU-III change Staff YES COM MU MF Staff n/a 109 to 106 131 Align with existing zoning remove proposed Staff YES COM MU MF Staff n/a 109 to 106 131 Align with existing zoning remove proposed Staff YES COM MU MF Staff n/a 109 to 106 131 Align with existing zoning Staff NULLA LN MU-III change Staff YES COM MU MF Staff n/a 109 to 106 131 Align with existing zoning Staff NULLA LN MU-III change Staff YES COM MU MF Staff N/a 109 to 106 131 Align with existing zoning Staff NULLA LN MU-III change Staff YES COM MU MF Staff N/a 109 to 106 131 Align with existing zoning Staff NULLA LN MU-III change Staff YES COM MU MF Staff N/a 109 to 106 131 Align with existing zoning Staff NULLA LN STAFF N/A S |        | 083W03BD02100        | 591266 |                     | YES    | RM-II    | MU-III                                       | 1.       | Staff                          | YES    | СОМ                            | l <sub>MU</sub>  | MF        | Staff          | n/a        | 109 to 106 |            |                                |
| 4 083W03BD01900 596243 SE YES RM-II MU-III change Staff YES COM MU MF Staff n/a 109 to 106 131 Align with existing zoning remove proposed change Staff YES COM MU MF Staff n/a 109 to 106 131 Align with existing zoning remove proposed change Staff YES COM MU MF Staff n/a 109 to 106 131 Align with existing zoning remove proposed change Staff YES COM MU MF Staff n/a 109 to 106 131 Align with existing zoning remove proposed change Staff YES COM MU MF Staff n/a 109 to 106 131 Align with existing zoning remove proposed Staff YES COM MU MF Staff n/a 109 to 106 131 Align with existing zoning remove proposed Staff YES COM MU MF Staff n/a 109 to 106 131 Align with existing zoning remove proposed Staff YES COM MU MF Staff n/a 109 to 106 131 Align with existing zoning remove proposed Staff YES COM MU MF Staff n/a 109 to 106 131 Align with existing zoning remove proposed Staff YES COM MU MF Staff n/a 109 to 106 131 Align with existing zoning remove proposed Staff YES COM MU MF Staff n/a 109 to 106 131 Align with existing zoning remove proposed Staff YES COM MU MF Staff n/a 109 to 106 131 Align with existing zoning remove proposed Staff YES COM MU MF Staff n/a 109 to 106 131 Align with existing zoning remove proposed Staff YES COM MU MF Staff n/a 109 to 106 131 Align with existing zoning remove proposed Staff YES COM MU MF Staff n/a 109 to 106 131 Align with existing zoning Proposed Staff YES COM MU MF Staff n/a 109 to 106 131 Align with existing zoning Proposed Staff YES COM MU MF Staff n/a 109 to 106 131 Align with existing zoning Proposed Staff YES COM MU MF Staff n/a 109 to 106 131 Align with existing zoning Proposed Staff YES COM MU MF Staff n/a 109 to 106 131 Align with existing zoning Proposed Staff YES COM MU MF Staff n/a 109 to 106 131 Align with existing zoning Proposed Staff YES COM MU MF Staff n/a 109 to 106 131 Align with existing zoning Proposed Staff YES COM MU MF Staff n/a 109 to 106 131 Align with existing zoning Proposed Staff N/a 200 to 2 |        |                      |        |                     | 1      | 1        |                                              |          |                                |        |                                |                  | 1         |                | ., .       |            |            |                                |
| A                                                                                                                                                                                                                                                                                                                                                                                                                                                                                                                                                                                                                                                                                                                                                                                                                                                                                                                                                                                                                                                                                                                                                                                                                                                                                                                                                                                                                                                                                                                                                                                                                                                                                                                                                                                                                                                                                                                                                                                                                                                                                                                              |        |                      |        | 492 RATCLIFF        |        |          |                                              | proposed |                                |        |                                |                  |           |                |            |            |            |                                |
| A                                                                                                                                                                                                                                                                                                                                                                                                                                                                                                                                                                                                                                                                                                                                                                                                                                                                                                                                                                                                                                                                                                                                                                                                                                                                                                                                                                                                                                                                                                                                                                                                                                                                                                                                                                                                                                                                                                                                                                                                                                                                                                                              | 4      | 083W03BD02101        | 339410 | DR SE               | YES    | RM-II    | MU-III                                       | change   | Staff                          | YES    | сом                            | MU               | MF        | Staff          | n/a        | 109 to 106 | 131        | Align with existing zoning     |
| 4 083W03BD01900 596243 SE YES RM-II MU-III change Staff YES COM MU MF Staff n/a 109 to 106 131 Align with existing zoning  083W03BD01800 596242 SE YES RM-II MU-III change Staff YES COM MU MF Staff n/a 109 to 106 131 Align with existing zoning  083W03BD01700 596241 SE YES RM-II MU-III change Staff YES COM MU MF Staff n/a 109 to 106 131 Align with existing zoning  083W03BD01700 596241 SE YES RM-II MU-III change Staff YES COM MU MF Staff n/a 109 to 106 131 Align with existing zoning  083W03BD01600 596240 SE YES RM-II MU-III change Staff YES COM MU MF Staff n/a 109 to 106 131 Align with existing zoning  083W03BD01600 596240 SE YES RM-II MU-III change Staff YES COM MU MF Staff n/a 109 to 106 131 Align with existing zoning  083W03BD01600 596240 SE YES RM-II MU-III change Staff YES COM MU MF Staff n/a 109 to 106 131 Align with existing zoning  083W03BD01600 596240 SE YES RM-II MU-III change Staff YES COM MU MF Staff n/a 109 to 106 131 Align with existing zoning                                                                                                                                                                                                                                                                                                                                                                                                                                                                                                                                                                                                                                                                                                                                                                                                                                                                                                                                                                                                                                                                                                                       |        |                      |        |                     |        |          |                                              | remove   |                                |        |                                |                  |           |                |            |            |            |                                |
| 4 083W03BD01800 596242 SE YES RM-II MU-III change Staff YES COM MU MF Staff n/a 109 to 106 131 Align with existing zoning remove proposed change Staff YES COM MU MF Staff n/a 109 to 106 131 Align with existing zoning remove proposed staff YES COM MU MF Staff n/a 109 to 106 131 Align with existing zoning remove proposed staff YES COM MU MF Staff n/a 109 to 106 131 Align with existing zoning remove proposed Staff YES COM MU MF Staff n/a 109 to 106 131 Align with existing zoning remove proposed Staff YES COM MU MF Staff n/a 109 to 106 131 Align with existing zoning remove proposed Staff YES COM MU MF Staff n/a 109 to 106 131 Align with existing zoning remove proposed Staff YES COM MU MF Staff n/a 109 to 106 131 Align with existing zoning remove proposed Staff YES COM MU MF Staff n/a 109 to 106 131 Align with existing zoning remove proposed Staff YES COM MU MF Staff n/a 109 to 106 131 Align with existing zoning Staff YES COM MU MF Staff n/a 109 to 106 131 Align with existing zoning Staff YES COM MU MF Staff N/a 109 to 106 131 Align with existing zoning Staff YES COM MU MF Staff N/a 109 to 106 131 Align with existing zoning Staff YES COM MU MF Staff N/a 109 to 106 131 Align with existing zoning Staff N/A STAFF N |        |                      |        |                     |        |          |                                              | proposed |                                |        |                                |                  |           |                |            |            |            |                                |
| 083W03BD01800 596242 SE YES RM-II MU-III change Staff YES COM MU MF Staff n/a 109 to 106 131 Align with existing zoning  083W03BD01700 596241 SE YES RM-II MU-III change Staff YES COM MU MF Staff n/a 109 to 106 131 Align with existing zoning  083W03BD01600 596240 SE YES RM-II MU-III change Staff YES COM MU MF Staff n/a 109 to 106 131 Align with existing zoning  083W03BD01600 596240 SE YES RM-II MU-III change Staff YES COM MU MF Staff n/a 109 to 106 131 Align with existing zoning  083W03BD01600 596240 SE YES RM-II MU-III change Staff YES COM MU MF Staff n/a 109 to 106 131 Align with existing zoning  184 Staff N/A 109 to 106 131 Align with existing zoning  185 Staff N/A 109 to 106 131 Align with existing zoning  185 Staff N/A 109 to 106 131 Align with existing zoning                                                                                                                                                                                                                                                                                                                                                                                                                                                                                                                                                                                                                                                                                                                                                                                                                                                                                                                                                                                                                                                                                                                                                                                                                                                                                                                         |        | 083W03BD01900        | 596243 | SE                  | YES    | RM-II    | MU-III                                       | change   | Staff                          | YES    | СОМ                            | MU               | MF        | Staff          | n/a        | 109 to 106 | 131        | Align with existing zoning     |
| 083W03BD01800 596242 SE YES RM-II MU-III change Staff YES COM MU MF Staff n/a 109 to 106 131 Align with existing zoning  1083W03BD01700 596241 SE YES RM-II MU-III change Staff YES COM MU MF Staff n/a 109 to 106 131 Align with existing zoning  1083W03BD01700 596241 SE YES RM-II MU-III change Staff YES COM MU MF Staff n/a 109 to 106 131 Align with existing zoning  1083W03BD01600 596240 SE YES RM-II MU-III change Staff YES COM MU MF Staff n/a 109 to 106 131 Align with existing zoning  1083W03BD01600 596240 SE YES RM-II MU-III change Staff YES COM MU MF Staff n/a 109 to 106 131 Align with existing zoning  1083W03BD01600 596240 SE YES RM-II MU-III change Staff YES COM MU MF Staff n/a 109 to 106 131 Align with existing zoning  1083W03BD01600 596240 SE YES RM-II MU-III change Staff YES COM MU MF Staff n/a 109 to 106 131 Align with existing zoning                                                                                                                                                                                                                                                                                                                                                                                                                                                                                                                                                                                                                                                                                                                                                                                                                                                                                                                                                                                                                                                                                                                                                                                                                                            |        |                      |        |                     |        |          |                                              |          |                                |        |                                |                  |           |                |            |            |            |                                |
| PRINCE PROPERTY OF STAFF OF ST |        |                      |        |                     |        |          |                                              | 1 -      |                                |        |                                |                  |           |                | <b>l</b> . |            |            |                                |
| 083W03BD01700 596241 SE YES RM-II MU-III change Staff YES COM MU MF Staff n/a 109 to 106 131 Align with existing zoning  083W03BD01600 596240 SE YES RM-II MU-III change Staff YES COM MU MF Staff n/a 109 to 106 131 Align with existing zoning  18375 WILLA LN STAFF N/A 109 to 106 131 Align with existing zoning  18377 WILLA LN STAFF N/A 109 to 106 131 Align with existing zoning                                                                                                                                                                                                                                                                                                                                                                                                                                                                                                                                                                                                                                                                                                                                                                                                                                                                                                                                                                                                                                                                                                                                                                                                                                                                                                                                                                                                                                                                                                                                                                                                                                                                                                                                       |        | 083W03BD01800        | 596242 | SE                  | YES    | RM-II    | MU-III                                       | 1        | Staff                          | YES    | СОМ                            | MU               | MF        | Staff          | n/a        | 109 to 106 | 131        | Align with existing zoning     |
| 083W03BD01700 596241 SE YES RM-II MU-III change Staff YES COM MU MF Staff n/a 109 to 106 131 Align with existing zoning remove proposed 3375 WILLA LN VES COM MU MF Staff n/a 109 to 106 131 Align with existing zoning Staff YES COM MU MF Staff n/a 109 to 106 131 Align with existing zoning RM-II MU-III change Staff YES COM MU MF Staff n/a 109 to 106 131 Align with existing zoning 3377 WILLA LN 3377 WILLA LN 3377 WILLA LN                                                                                                                                                                                                                                                                                                                                                                                                                                                                                                                                                                                                                                                                                                                                                                                                                                                                                                                                                                                                                                                                                                                                                                                                                                                                                                                                                                                                                                                                                                                                                                                                                                                                                          |        |                      |        | 2255 14/11 4 1 4 1  |        |          |                                              |          |                                |        |                                |                  |           |                |            |            |            |                                |
| 083W03BD01600 596240 SE YES RM-II MU-III change Staff YES COM MU MF Staff n/a 109 to 106 131 Align with existing zoning remove proposed staff |        | 092W02DD01700        | F06241 |                     |        | DATI     | <br>  N 41 1 1 1 1 1 1 1 1 1 1 1 1 1 1 1 1 1 | 1 -      | C+off                          | VEC    | COM                            |                  | NAF       | Ctott          | n /o       | 100 to 106 | 121        | Align with existing rening     |
| 083W03BD01600 596240 SE YES RM-II MU-III change Staff YES COM MU MF Staff n/a 109 to 106 131 Align with existing zoning remove proposed saff yes companied by the companied proposed staff or the companied by the |        | 083W03BD01700        | 596241 | SE                  | YES    | KIVI-II  | IVIU-III                                     |          | Starr                          | YES    | COIVI                          | IVIU             | IVIF      | Stair          | n/a        | 109 to 106 | 131        | Align with existing zoning     |
| 083W03BD01600 596240 SE YES RM-II MU-III change Staff YES COM MU MF Staff n/a 109 to 106 131 Align with existing zoning remove proposed proposed                                                                                                                                                                                                                                                                                                                                                                                                                                                                                                                                                                                                                                                                                                                                                                                                                                                                                                                                                                                                                                                                                                                                                                                                                                                                                                                                                                                                                                                                                                                                                                                                                                                                                                                                                                                                                                                                                                                                                                               |        |                      |        | <br>  3375 WILLA LN |        |          |                                              |          |                                |        |                                |                  |           |                |            |            |            |                                |
| 3377 WILLA LN remove proposed                                                                                                                                                                                                                                                                                                                                                                                                                                                                                                                                                                                                                                                                                                                                                                                                                                                                                                                                                                                                                                                                                                                                                                                                                                                                                                                                                                                                                                                                                                                                                                                                                                                                                                                                                                                                                                                                                                                                                                                                                                                                                                  |        | 083W03BD01600        | 596240 |                     |        | RM-II    | MU-III                                       | 1        | Staff                          | YES    | СОМ                            | l <sub>MU</sub>  | ME        | Staff          | n/a        | 109 to 106 | 131        | Align with existing zoning     |
| 3377 WILLA LN proposed                                                                                                                                                                                                                                                                                                                                                                                                                                                                                                                                                                                                                                                                                                                                                                                                                                                                                                                                                                                                                                                                                                                                                                                                                                                                                                                                                                                                                                                                                                                                                                                                                                                                                                                                                                                                                                                                                                                                                                                                                                                                                                         |        | 00011000             | 330240 |                     | 1.23   | 17171 11 |                                              | 1        |                                |        | 100171                         | 1                | 1.4       | Starr          | , a        | 100 10 100 |            | A MICH CAISCING ZOTHING        |
|                                                                                                                                                                                                                                                                                                                                                                                                                                                                                                                                                                                                                                                                                                                                                                                                                                                                                                                                                                                                                                                                                                                                                                                                                                                                                                                                                                                                                                                                                                                                                                                                                                                                                                                                                                                                                                                                                                                                                                                                                                                                                                                                |        |                      |        | 3377 WILLA LN       |        |          |                                              |          |                                |        |                                |                  |           |                |            |            |            |                                |
|                                                                                                                                                                                                                                                                                                                                                                                                                                                                                                                                                                                                                                                                                                                                                                                                                                                                                                                                                                                                                                                                                                                                                                                                                                                                                                                                                                                                                                                                                                                                                                                                                                                                                                                                                                                                                                                                                                                                                                                                                                                                                                                                |        | 083W03BD01500        | 596239 |                     | YES    | RM-II    | MU-III                                       | change   | Staff                          | YES    | сом                            | ми               | MF        | Staff          | n/a        | 109 to 106 | 131        | Align with existing zoning     |