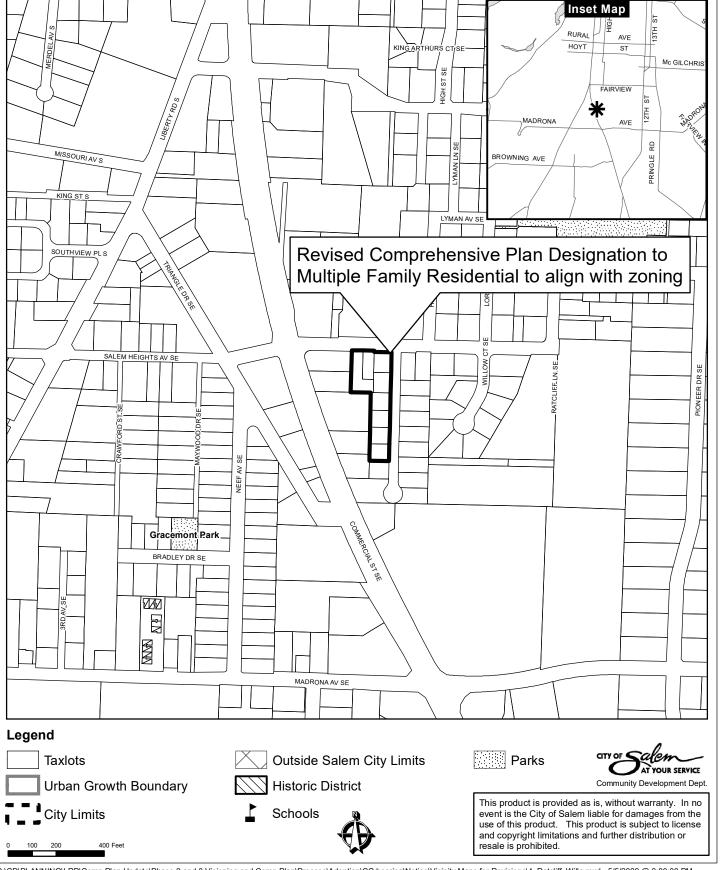

| Viding Map   Map   Property   P   |        | Property Information |        |                     | Zoning |          |                                              |          |                                |        | Comprehensive Plan Designation |                  |           |                |            |            |            |                                |
|--------------------------------------------------------------------------------------------------------------------------------------------------------------------------------------------------------------------------------------------------------------------------------------------------------------------------------------------------------------------------------------------------------------------------------------------------------------------------------------------------------------------------------------------------------------------------------------------------------------------------------------------------------------------------------------------------------------------------------------------------------------------------------------------------------------------------------------------------------------------------------------------------------------------------------------------------------------------------------------------------------------------------------------------------------------------------------------------------------------------------------------------------------------------------------------------------------------------------------------------------------------------------------------------------------------------------------------------------------------------------------------------------------------------------------------------------------------------------------------------------------------------------------------------------------------------------------------------------------------------------------------------------------------------------------------------------------------------------------------------------------------------------------------------------------------------------------------------------------------------------------------------------------------------------------------------------------------------------------------------------------------------------------------------------------------------------------------------------------------------------------|--------|----------------------|--------|---------------------|--------|----------|----------------------------------------------|----------|--------------------------------|--------|--------------------------------|------------------|-----------|----------------|------------|------------|------------|--------------------------------|
| Name   Property   Domestic   Property   Domestic   Commission   Comm   |        | Froperty information |        | Zoning              |        |          |                                              |          | Comprehensive Plan Designation |        |                                |                  |           | Map            |            |            |            |                                |
| Number   Total Lot Number   Total State      | 1      |                      |        |                     | •      |          |                                              |          | "                              |        |                                |                  |           | 1              |            |            |            |                                |
| Packworkstrops                                                                                                                                                                                                                                                                                                                                                                                                                                                                                                                                                                                                                                                                                                                                                                                                                                                                                                                                                                                                                                                                                                                                                                                                                                                                                                                                                                                                                                                                                                                                                                                                                                                                                                                                                                                                                                                                                                                                                                                                                                                                                                                 | 1 -    |                      | 1 -    |                     |        | 1        | I =                                          |          |                                | -      | _                              | 1 -              |           |                |            |            | Zoning Map |                                |
| Part      | Number | Tax Lot Number       | ID     | Street Address      | Change | Zoning   | Zoning                                       | Zoning   | Recommendation                 | Change | Comp Plan                      | Comp Plan        | Comp Plan | Recommendation | Map #      | Map #      | #          | recommendation or revision     |
| Beauty   Section   Secti   |        |                      |        |                     |        |          |                                              |          |                                |        |                                |                  |           |                |            | ,          | ,          |                                |
| 1   1   1   1   1   1   1   1   1   1                                                                                                                                                                                                                                                                                                                                                                                                                                                                                                                                                                                                                                                                                                                                                                                                                                                                                                                                                                                                                                                                                                                                                                                                                                                                                                                                                                                                                                                                                                                                                                                                                                                                                                                                                                                                                                                                                                                                                                                                                                                                                          |        |                      |        |                     |        | l        | l                                            | l        |                                |        | l                              | l                | 1         |                | <b>l</b> , |            | , ,        |                                |
| SECONDO   SECO   |        | 082W0500200          | 529395 | <no value=""></no>  | YES    | IC       | MU-I                                         |          | Staff                          | YES    | IC                             | MU               | _         | Staff          | n/a        | removed)   | removed)   | Land use application in review |
| DEZWOSCOSCO   S29302   ROS E   YES   RA   MU-1   Change   Staff   YES   RA   MU   Change   Staff   YES   Chang   |        |                      |        | 1054 CORDON         |        |          |                                              |          |                                |        |                                |                  |           |                |            | CC /       | 00 /       |                                |
| Part                                                                                                                                                                                                                                                                                                                                                                                                                                                                                                                                                                                                                                                                                                                                                                                                                                                                                                                                                                                                                                                                                                                                                                                                                                                                                                                                                                                                                                                                                                                                                                                                                                                                                                                                                                                                                                                                                                                                                                                                                                                                                                                           |        | 083740200300         | F20202 |                     | VEC    |          | <br>  N 41 1 1                               | li.      | C+off                          | VEC    | IND                            |                  | · · · ·   | Ctott          | n /o       |            | , ,        | Land use application in review |
| 1                                                                                                                                                                                                                                                                                                                                                                                                                                                                                                                                                                                                                                                                                                                                                                                                                                                                                                                                                                                                                                                                                                                                                                                                                                                                                                                                                                                                                                                                                                                                                                                                                                                                                                                                                                                                                                                                                                                                                                                                                                                                                                                              |        | 082000300            | 529392 | KD SE               | TES    | KA       | IVIU-I                                       |          | Stall                          | TES    | טאוו                           | IVIU             |           | Stall          | 11/ a      | removed)   | removed)   | Land use application in review |
| D2XM0500400   S29390 on value   YES   C   MU-1   change   Saff   YES   C   MU   change   Saff   n/a   cenoced   remove   proposed   foliage   Saff   n/a   cenoced   remove   proposed   foliage   Saff   NE   C   MU   change   Saff   NE   C   MU   C   C   C   C   C   C   C   C   C                                                                                                                                                                                                                                                                                                                                                                                                                                                                                                                                                                                                                                                                                                                                              | 1      |                      |        |                     |        |          |                                              |          |                                |        |                                |                  |           |                |            | 66 (man    | 88 (man    |                                |
| DEXMOSORADI   S2999   Fine value   VES   C   MU   Change   Staff   VES   C   MU   Change   Staff   N/2   Fine value   Land use application in review   Fine value   VES   C   MU   Change   Staff   N/2   Fine value   Land use application in review   Fine value   Fine value   VES   C   MU   Change   Staff   N/2   Fine value   Land use application in review   Fine value   Fine valu   | 1      | 082\\/0500400        | 529390 | <no value=""></no>  | VES    | ار       | MII-I                                        | 1.       | Staff                          | VFS    | lic                            | I <sub>MII</sub> | · · · ·   | Staff          | n/a        |            |            | Land use application in review |
| Proposed    |        | 002110300400         | 32330  | VIIO Value>         | 11.5   |          | 1010-1                                       |          | Stan                           | 1123   |                                | IVIO             | _         | Starr          | 11/ 4      | removedy   | removed    | Land use application in review |
| 082W02500401                                                                                                                                                                                                                                                                                                                                                                                                                                                                                                                                                                                                                                                                                                                                                                                                                                                                                                                                                                                                                                                                                                                                                                                                                                                                                                                                                                                                                                                                                                                                                                                                                                                                                                                                                                                                                                                                                                                                                                                                                                                                                                                   |        |                      |        |                     |        |          |                                              |          |                                |        |                                |                  |           |                |            | 66 (map    | 88 (map    |                                |
| Personal Proposed      |        | 082W0500401          | 529391 | <no value=""></no>  | YES    | lic      | MU-I                                         | 1        | Staff                          | YES    | lic                            | Іми              | 1         | Staff          | n/a        |            | , ,        | Land use application in review |
| 082W0505000   529393   movalue   VES                                                                                                                                                                                                                                                                                                                                                                                                                                                                                                                                                                                                                                                                                                                                                                                                                                                                                                                                                                                                                                                                                                                                                                                                                                                                                                                                                                                                                                                                                                                                                                                                                                                                                                                                                                                                                                                                                                                                                                                                                                                                                           |        |                      |        |                     |        |          |                                              |          |                                |        |                                |                  |           |                | <u> </u>   | ,          | ,          |                                |
| 2 083W128001700 532211 SE VES RA MU-I change Staff VES OR MU change Staff n/a 88 105 Land use application in review proposed proposed staff VES OR MU change Staff n/a 88 105 Land use application in review remove proposed staff n/a 120 n/a comp plan/tone change staff n/a 120 n/a staff n/a 120 n/a 120 n/a comp plan/tone change staff n/a 120 n |        |                      |        |                     |        |          |                                              | proposed |                                |        |                                |                  | proposed  |                |            | 66 (map    | 88 (map    |                                |
| 2 83W32B001700 532211 SE VES RA MU-I change staff VES OR MU change Staff n/a 88 105 Land use application in review remove proposed of the prop |        | 082W0500500          | 529393 | <no value=""></no>  | YES    | IC       | MU-I                                         | change   | Staff                          | YES    | IC                             | MU               | change    | Staff          | n/a        | removed)   | removed)   | Land use application in review |
| R33W12E001700   S32211   SE   YES   RA   MU-I   change   Staff   YES   DR   MU   change   Staff   n/a   88   105   Land use application in review   remove   remove   proposed   S3221   SE   YES   RA   N/a   N   | 2      |                      |        |                     |        |          |                                              | remove   |                                |        |                                |                  | remove    |                |            |            |            |                                |
| 3   083W22C0400   593741   RD SE   NO   PA, RA   n/a   n/a   n/a   n/a   n/a   NES   POS, DR   POS   change   Staff   n/a   120   n/a   Approved annexation and comp plan/zone change   S20 RATCLIFF      |        |                      |        |                     |        |          |                                              | proposed |                                |        |                                |                  | proposed  |                |            |            |            |                                |
| 3   083W22C00400   593741   RD SE   NO   PA, RA   n/a   n/a   n/a   n/a   n/a   NE   POS, DR   POS   POS   Change   Staff   n/a   120   n/a   Approved annexation and comp plan/zone change   Staff   n/a   120   n/a   Comp plan/zone change   Staff   NE   SE   RM-II   MU-III   Change   Staff   YES   COM   MU   MF   Staff   n/a   109 to 106   131   Surrounding area   Align with existing zoning and surrounding area   Staff   YES   COM   MU   MF   Staff   n/a   109 to 106   131   Align with existing zoning and surrounding area   Staff   YES   COM   MU   MF   Staff   n/a   109 to 106   131   Align with existing zoning and surrounding area   Staff   YES   COM   MU   MF   Staff   n/a   109 to 106   131   Align with existing zoning   Staff   YES   COM   MU   MF   Staff   n/a   109 to 106   131   Align with existing zoning   Staff   YES   COM   MU   MF   Staff   n/a   109 to 106   131   Align with existing zoning   Staff   YES   COM   MU   MF   Staff   n/a   109 to 106   131   Align with existing zoning   Staff   YES   COM   MU   MF   Staff   n/a   109 to 106   131   Align with existing zoning   Staff   YES   COM   MU   MF   Staff   n/a   109 to 106   131   Align with existing zoning   Staff   YES   COM   MU   MF   Staff   N/a   109 to 106   131   Align with existing zoning   Staff   YES   COM   MU   MF   Staff   N/a   109 to 106   131   Align with existing zoning   Staff   YES   COM   MU   MF   Staff   N/a   109 to 106   131   Align with existing zoning   Staff   YES   COM   MU   MF   Staff   N/a   109 to 106   131   Align with existing zoning   Staff   YES   COM   MU   MF   Staff   N/a   109 to 106   131   Align with existing zoning   Staff   YES   COM   MU   MF   Staff   N/a   109 to 106   131   Align with existing zoning   Staff   YES   COM   MU   MF   Staff   N/a   109 to 106   131   Align with existing zoning   Staff   YES   COM   MU   MF   Staff   N/a   Staff      |        | 083W12B001700        | 532211 | SE                  | YES    | RA       | MU-I                                         | change   | Staff                          | YES    | DR                             | MU               | change    | Staff          | n/a        | 88         | 105        | Land use application in review |
| 083W22C00400   593741 RD SE   NO   PA, RA   n/a   n/a   n/a   n/a   VES   POS, DR   POS   change   Staff   n/a   120   n/a   comp plan/zone change   remove   proposed   Staff   VES   COM   MU   MF   Staff   n/a   109 to 106   131   surrounding area   Staff   VES   COM   MU   MF   Staff   N/a   109 to 106   131   Surrounding area   Staff   VES   COM   MU   MF   Staff   N/a   109 to 106   131   Surrounding area   Staff   VES   COM   MU   MF   Staff   N/a   109 to 106   131   Surrounding area   Staff   VES   COM   MU   MF   Staff   N/a   109 to 106   131   Surrounding area   Staff   VES   COM   MU   MF   Staff   N/a   109 to 106   131   Surrounding area   Staff   VES   COM   MU   MF   Staff   N/a   109 to 106   131   Surrounding area   Staff   VES   COM   MU   MF   Staff   N/a   | 3      |                      |        |                     |        |          |                                              |          |                                |        |                                |                  | remove    |                |            |            |            |                                |
| S20 RATCLIFF   S20    |        |                      |        |                     |        | l        | l ,                                          | <b> </b> | <b>!</b> ,                     |        |                                |                  | 1' '      |                | <b>l</b> , |            |            | 1 ' '                          |
| Second   S   |        | 083W22C00400         | 593741 | RD SE               | NO     | PA, RA   | n/a                                          | †        | n/a                            | YES    | POS, DR                        | POS              | change    | Staff          | n/a        | 120        | n/a        | comp plan/zone change          |
| 083W03BD02100 596244 DR SE VES RM-II MU-III change Staff YES COM MU MF Staff n/a 109 to 106 131 surrounding area  480 RATCLIFF ABIGN With existing zoning and proposed remove proposed surrounding area  492 RATCLIFF OBSW03BD02101 33941D DR SE YES RM-II MU-III change Staff YES COM MU MF Staff n/a 109 to 106 131 Align with existing zoning and surrounding area  983W03BD01900 596243 SE YES RM-II MU-III change Staff YES COM MU MF Staff n/a 109 to 106 131 Align with existing zoning remove proposed change Staff YES COM MU MF Staff n/a 109 to 106 131 Align with existing zoning remove proposed staff YES COM MU MF Staff n/a 109 to 106 131 Align with existing zoning remove proposed staff YES COM MU MF Staff n/a 109 to 106 131 Align with existing zoning remove proposed staff YES COM MU MF Staff n/a 109 to 106 131 Align with existing zoning remove proposed staff YES COM MU MF Staff n/a 109 to 106 131 Align with existing zoning remove proposed staff YES COM MU MF Staff n/a 109 to 106 131 Align with existing zoning remove proposed staff YES COM MU MF Staff n/a 109 to 106 131 Align with existing zoning remove proposed staff YES COM MU MF Staff n/a 109 to 106 131 Align with existing zoning remove proposed staff YES COM MU MF Staff n/a 109 to 106 131 Align with existing zoning remove proposed staff YES COM MU MF Staff n/a 109 to 106 131 Align with existing zoning remove proposed staff YES COM MU MF Staff n/a 109 to 106 131 Align with existing zoning remove proposed staff YES COM MU MF Staff n/a 109 to 106 131 Align with existing zoning remove proposed remove proposed staff YES COM MU MF Staff n/a 109 to 106 131 Align with existing zoning remove proposed staff YES COM MU MF Staff n/a 109 to 106 131 Align with existing zoning remove proposed staff YES COM MU MF Staff n/a 109 to 106 131 Align with existing zoning remove proposed staff YES COM MU MF Staff n/a 109 to 106 131 Align with existing zoning remove proposed staff YES COM MU MF Staff n/a 109 to 106 131 Align with existing zoning remove proposed staff YES COM MU MF Staff n/a 10 |        |                      |        | E20 DATCHEE         |        |          |                                              |          |                                |        |                                |                  |           |                |            |            |            | Align with evicting rening and |
| 480 RATCLIFF   WES   RM-II   MU-III   Change   Staff   YES   COM   MU   MF   Staff   N/a   109 to 106   131   Align with existing zoning and surrounding area   WES   RM-II   MU-III   Change   Staff   YES   COM   MU   MF   Staff   N/a   109 to 106   131   Align with existing zoning   Align with existing zoning   MU   MF   Staff   N/a   109 to 106   131   Align with existing zoning   MU   MF   Staff   N/a   109 to 106   131   Align with existing zoning   MU   MF   Staff   N/a   109 to 106   131   Align with existing zoning   MU   MF   Staff   N/a   109 to 106   131   Align with existing zoning   MU   MF   Staff   N/a   109 to 106   131   Align with existing zoning   MU   MF   Staff   N/a   109 to 106   131   Align with existing zoning   MU   MF   Staff   N/a   109 to 106   131   Align with existing zoning   MU   MF   Staff   N/a   109 to 106   131   Align with existing zoning   MU   MF   Staff   N/a   109 to 106   131   Align with existing zoning   MU   MF   Staff   N/a   109 to 106   131   Align with existing zoning   MU   MF   Staff   N/a   109 to 106   131   Align with existing zoning   MU   MF   Staff   N/a   109 to 106   131   Align with existing zoning   MU   MF   Staff   N/a   109 to 106   131   Align with existing zoning   MU   MF   Staff   N/a   109 to 106   131   Align with existing zoning   MU   MF   Staff   N/a   109 to 106   131   Align with existing zoning   MU   MF   Staff   N/a   109 to 106   131   Align with existing zoning   MU   MF   Staff   N/a   109 to 106   131   Align with existing zoning   MU   MF   Staff   N/a   109 to 106   131   Align with existing zoning   MU   MF   Staff   N/a   109 to 106   131   Align with existing zoning   MU   MF   Staff   N/a   109 to 106   131   Align with existing zoning   MU   MF   Staff   N/a   109 to 106   131   Align with existing zoning   MU   MF   Staff   N/a   109 to 106   131   Align with existing zoning   MU   MF   Staff   N/a   109 to 106   131   Align with existing zoning   MU   MF   Staff   N/a   MU   MF   Staff   N/a   MU   MF   MU   MF   MU   MF   |        | 063/1/03 BD03000     | 506244 |                     | VEC    | DMII     | <br>  NALL 111                               | li.      | C+off                          | VEC    | COM                            |                  | NAE       | Ctoff          | n/2        | 100 to 106 |            |                                |
| 480 RATCLIFF   MU-III   Change   Staff   YES   COM   MU   MF   Staff   N/a   109 to 106   131   Surrounding area                                                                                                                                                                                                                                                                                                                                                                                                                                                                                                                                                                                                                                                                                                                                                                                                                                                                                                                                                                                                                                                                                                                                                                                                                                                                                                                                                                                                                                                                                                                                                                                                                                                                                                                                                                                                                                                                                                                                                                                                               |        | 06300036D02000       | 390244 | DK 3E               | 163    | KIVI-II  | IVIO-III                                     |          | Stall                          | 163    | COIVI                          | IVIO             | IVIF      | Stall          | 11/ a      | 109 (0 106 | 151        | surrounding area               |
| 083W03BD0100 591266 DR SE YES RM-II MU-III change Staff YES COM MU MF Staff n/a 109 to 106 131 surrounding area  492 RATCLIFF 083W03BD02101 339410 DR SE YES RM-II MU-III change Staff YES COM MU MF Staff n/a 109 to 106 131 Align with existing zoning  remove proposed proposed 3325 WILLA LN 083W03BD01900 596243 SE YES RM-II MU-III change Staff YES COM MU MF Staff n/a 109 to 106 131 Align with existing zoning  remove proposed 083W03BD01800 596242 SE YES RM-II MU-III change Staff YES COM MU MF Staff n/a 109 to 106 131 Align with existing zoning  remove proposed 083W03BD01800 596242 SE YES RM-II MU-III change Staff YES COM MU MF Staff n/a 109 to 106 131 Align with existing zoning  remove proposed 083W03BD01700 596241 SE YES RM-II MU-III change Staff YES COM MU MF Staff n/a 109 to 106 131 Align with existing zoning  remove proposed 083W03BD01700 596240 SE YES RM-II MU-III change Staff YES COM MU MF Staff n/a 109 to 106 131 Align with existing zoning  remove proposed 18375 WILLA LN 184 NJ                                                                                                                                                                                                                                                                                                                                                                                                                                                                                                                                                                                                                                                                                                                                                                                                                                                                                                                                                                                                                                                        |        |                      |        | 480 RATCLIFE        |        |          |                                              |          |                                |        |                                |                  |           |                |            |            |            | Align with existing zoning and |
| 492 RATCLIFF 492 RAM-II MU-III change Staff YES COM MU MF Staff n/a 109 to 106 131 Align with existing zoning remove proposed Staff YES COM MU MF Staff n/a 109 to 106 131 Align with existing zoning remove proposed Staff YES COM MU MF Staff n/a 109 to 106 131 Align with existing zoning Staff NULLA LN MU-III change Staff YES COM MU MF Staff n/a 109 to 106 131 Align with existing zoning Staff NULLA LN MU-III change Staff YES COM MU MF Staff N/a 109 to 106 131 Align with existing zoning Staff NULLA LN MU-III change Staff YES COM MU MF Staff N/a 109 to 106 131 Align with existing zoning Staff NULLA LN MU-III change Staff YES COM MU MF Staff N/a 109 to 106 131 Align with existing zoning Staff NULLA LN STAFF N/A S |        | 083W03BD02100        | 591266 |                     | YES    | RM-II    | MU-III                                       | 1.       | Staff                          | YES    | СОМ                            | l <sub>MU</sub>  | MF        | Staff          | n/a        | 109 to 106 |            |                                |
| 4 083W03BD01900 596243 SE YES RM-II MU-III change Staff YES COM MU MF Staff n/a 109 to 106 131 Align with existing zoning remove proposed change Staff YES COM MU MF Staff n/a 109 to 106 131 Align with existing zoning remove proposed change Staff YES COM MU MF Staff n/a 109 to 106 131 Align with existing zoning remove proposed change Staff YES COM MU MF Staff n/a 109 to 106 131 Align with existing zoning remove proposed change Staff YES COM MU MF Staff n/a 109 to 106 131 Align with existing zoning remove proposed Staff YES COM MU MF Staff n/a 109 to 106 131 Align with existing zoning remove proposed Staff YES COM MU MF Staff n/a 109 to 106 131 Align with existing zoning remove proposed Staff YES COM MU MF Staff n/a 109 to 106 131 Align with existing zoning remove proposed Staff YES COM MU MF Staff n/a 109 to 106 131 Align with existing zoning remove proposed Staff YES COM MU MF Staff n/a 109 to 106 131 Align with existing zoning remove proposed Staff YES COM MU MF Staff n/a 109 to 106 131 Align with existing zoning remove proposed Staff YES COM MU MF Staff n/a 109 to 106 131 Align with existing zoning remove proposed Staff YES COM MU MF Staff n/a 109 to 106 131 Align with existing zoning remove proposed Staff YES COM MU MF Staff n/a 109 to 106 131 Align with existing zoning remove proposed Staff YES COM MU MF Staff n/a 109 to 106 131 Align with existing zoning Proposed Staff YES COM MU MF Staff n/a 109 to 106 131 Align with existing zoning Proposed Staff YES COM MU MF Staff n/a 109 to 106 131 Align with existing zoning Proposed Staff YES COM MU MF Staff n/a 109 to 106 131 Align with existing zoning Proposed Staff YES COM MU MF Staff n/a 109 to 106 131 Align with existing zoning Proposed Staff YES COM MU MF Staff n/a 109 to 106 131 Align with existing zoning Proposed Staff YES COM MU MF Staff n/a 109 to 106 131 Align with existing zoning Proposed Staff YES COM MU MF Staff n/a 109 to 106 131 Align with existing zoning Proposed Staff N/a 200 to 2 |        |                      |        |                     | 1      | 1        |                                              |          |                                |        |                                |                  | 1         |                | ., .       |            |            |                                |
| A                                                                                                                                                                                                                                                                                                                                                                                                                                                                                                                                                                                                                                                                                                                                                                                                                                                                                                                                                                                                                                                                                                                                                                                                                                                                                                                                                                                                                                                                                                                                                                                                                                                                                                                                                                                                                                                                                                                                                                                                                                                                                                                              |        |                      |        | 492 RATCLIFF        |        |          |                                              | proposed |                                |        |                                |                  |           |                |            |            |            |                                |
| A                                                                                                                                                                                                                                                                                                                                                                                                                                                                                                                                                                                                                                                                                                                                                                                                                                                                                                                                                                                                                                                                                                                                                                                                                                                                                                                                                                                                                                                                                                                                                                                                                                                                                                                                                                                                                                                                                                                                                                                                                                                                                                                              | 4      | 083W03BD02101        | 339410 | DR SE               | YES    | RM-II    | MU-III                                       | change   | Staff                          | YES    | сом                            | MU               | MF        | Staff          | n/a        | 109 to 106 | 131        | Align with existing zoning     |
| 4 083W03BD01900 596243 SE YES RM-II MU-III change Staff YES COM MU MF Staff n/a 109 to 106 131 Align with existing zoning  083W03BD01800 596242 SE YES RM-II MU-III change Staff YES COM MU MF Staff n/a 109 to 106 131 Align with existing zoning  083W03BD01700 596241 SE YES RM-II MU-III change Staff YES COM MU MF Staff n/a 109 to 106 131 Align with existing zoning  083W03BD01700 596241 SE YES RM-II MU-III change Staff YES COM MU MF Staff n/a 109 to 106 131 Align with existing zoning  083W03BD01600 596240 SE YES RM-II MU-III change Staff YES COM MU MF Staff n/a 109 to 106 131 Align with existing zoning  083W03BD01600 596240 SE YES RM-II MU-III change Staff YES COM MU MF Staff n/a 109 to 106 131 Align with existing zoning  083W03BD01600 596240 SE YES RM-II MU-III change Staff YES COM MU MF Staff n/a 109 to 106 131 Align with existing zoning  083W03BD01600 596240 SE YES RM-II MU-III change Staff YES COM MU MF Staff n/a 109 to 106 131 Align with existing zoning                                                                                                                                                                                                                                                                                                                                                                                                                                                                                                                                                                                                                                                                                                                                                                                                                                                                                                                                                                                                                                                                                                                       |        |                      |        |                     |        |          |                                              | remove   |                                |        |                                |                  |           |                |            |            |            |                                |
| 4 083W03BD01800 596242 SE YES RM-II MU-III change Staff YES COM MU MF Staff n/a 109 to 106 131 Align with existing zoning remove proposed change Staff YES COM MU MF Staff n/a 109 to 106 131 Align with existing zoning remove proposed staff YES COM MU MF Staff n/a 109 to 106 131 Align with existing zoning remove proposed staff YES COM MU MF Staff n/a 109 to 106 131 Align with existing zoning remove proposed Staff YES COM MU MF Staff n/a 109 to 106 131 Align with existing zoning remove proposed Staff YES COM MU MF Staff n/a 109 to 106 131 Align with existing zoning remove proposed Staff YES COM MU MF Staff n/a 109 to 106 131 Align with existing zoning remove proposed Staff YES COM MU MF Staff n/a 109 to 106 131 Align with existing zoning remove proposed Staff YES COM MU MF Staff n/a 109 to 106 131 Align with existing zoning remove proposed Staff YES COM MU MF Staff n/a 109 to 106 131 Align with existing zoning Staff YES COM MU MF Staff n/a 109 to 106 131 Align with existing zoning Staff YES COM MU MF Staff N/a 109 to 106 131 Align with existing zoning Staff YES COM MU MF Staff N/a 109 to 106 131 Align with existing zoning Staff YES COM MU MF Staff N/a 109 to 106 131 Align with existing zoning Staff N/A STAFF N |        |                      |        |                     |        |          |                                              | proposed |                                |        |                                |                  |           |                |            |            |            |                                |
| 083W03BD01800 596242 SE YES RM-II MU-III change Staff YES COM MU MF Staff n/a 109 to 106 131 Align with existing zoning  083W03BD01700 596241 SE YES RM-II MU-III change Staff YES COM MU MF Staff n/a 109 to 106 131 Align with existing zoning  083W03BD01600 596240 SE YES RM-II MU-III change Staff YES COM MU MF Staff n/a 109 to 106 131 Align with existing zoning  083W03BD01600 596240 SE YES RM-II MU-III change Staff YES COM MU MF Staff n/a 109 to 106 131 Align with existing zoning  083W03BD01600 596240 SE YES RM-II MU-III change Staff YES COM MU MF Staff n/a 109 to 106 131 Align with existing zoning  184 Staff N/A 109 to 106 131 Align with existing zoning  185 Staff N/A 109 to 106 131 Align with existing zoning  185 Staff N/A 109 to 106 131 Align with existing zoning                                                                                                                                                                                                                                                                                                                                                                                                                                                                                                                                                                                                                                                                                                                                                                                                                                                                                                                                                                                                                                                                                                                                                                                                                                                                                                                         |        | 083W03BD01900        | 596243 | SE                  | YES    | RM-II    | MU-III                                       | change   | Staff                          | YES    | СОМ                            | MU               | MF        | Staff          | n/a        | 109 to 106 | 131        | Align with existing zoning     |
| 083W03BD01800 596242 SE YES RM-II MU-III change Staff YES COM MU MF Staff n/a 109 to 106 131 Align with existing zoning  1083W03BD01700 596241 SE YES RM-II MU-III change Staff YES COM MU MF Staff n/a 109 to 106 131 Align with existing zoning  1083W03BD01700 596241 SE YES RM-II MU-III change Staff YES COM MU MF Staff n/a 109 to 106 131 Align with existing zoning  1083W03BD01600 596240 SE YES RM-II MU-III change Staff YES COM MU MF Staff n/a 109 to 106 131 Align with existing zoning  1083W03BD01600 596240 SE YES RM-II MU-III change Staff YES COM MU MF Staff n/a 109 to 106 131 Align with existing zoning  1083W03BD01600 596240 SE YES RM-II MU-III change Staff YES COM MU MF Staff n/a 109 to 106 131 Align with existing zoning  1083W03BD01600 596240 SE YES RM-II MU-III change Staff YES COM MU MF Staff n/a 109 to 106 131 Align with existing zoning                                                                                                                                                                                                                                                                                                                                                                                                                                                                                                                                                                                                                                                                                                                                                                                                                                                                                                                                                                                                                                                                                                                                                                                                                                            |        |                      |        |                     |        |          |                                              |          |                                |        |                                |                  |           |                |            |            |            |                                |
| PRINCE PROPERTY OF STAFF OF ST |        |                      |        |                     |        |          |                                              | 1 -      |                                |        |                                |                  |           |                | <b>l</b> . |            |            |                                |
| 083W03BD01700 596241 SE YES RM-II MU-III change Staff YES COM MU MF Staff n/a 109 to 106 131 Align with existing zoning  083W03BD01600 596240 SE YES RM-II MU-III change Staff YES COM MU MF Staff n/a 109 to 106 131 Align with existing zoning  18375 WILLA LN STAFF N/A 109 to 106 131 Align with existing zoning  18377 WILLA LN STAFF N/A 109 to 106 131 Align with existing zoning                                                                                                                                                                                                                                                                                                                                                                                                                                                                                                                                                                                                                                                                                                                                                                                                                                                                                                                                                                                                                                                                                                                                                                                                                                                                                                                                                                                                                                                                                                                                                                                                                                                                                                                                       |        | 083W03BD01800        | 596242 | SE                  | YES    | RM-II    | MU-III                                       | 1        | Staff                          | YES    | СОМ                            | MU               | MF        | Staff          | n/a        | 109 to 106 | 131        | Align with existing zoning     |
| 083W03BD01700 596241 SE YES RM-II MU-III change Staff YES COM MU MF Staff n/a 109 to 106 131 Align with existing zoning remove proposed 3375 WILLA LN VES COM MU MF Staff n/a 109 to 106 131 Align with existing zoning Staff YES COM MU MF Staff n/a 109 to 106 131 Align with existing zoning RM-II MU-III change Staff YES COM MU MF Staff n/a 109 to 106 131 Align with existing zoning 3377 WILLA LN 3377 WILLA LN 3377 WILLA LN                                                                                                                                                                                                                                                                                                                                                                                                                                                                                                                                                                                                                                                                                                                                                                                                                                                                                                                                                                                                                                                                                                                                                                                                                                                                                                                                                                                                                                                                                                                                                                                                                                                                                          |        |                      |        | 2255 14/11 4 1 4 1  |        |          |                                              |          |                                |        |                                |                  |           |                |            |            |            |                                |
| 083W03BD01600 596240 SE YES RM-II MU-III change Staff YES COM MU MF Staff n/a 109 to 106 131 Align with existing zoning remove proposed staff |        | 092W02DD01700        | F06241 |                     |        | DATI     | <br>  N 41 1 1 1 1 1 1 1 1 1 1 1 1 1 1 1 1 1 | 1 -      | C+off                          | VEC    | COM                            |                  | NAF       | Ctott          | n /o       | 100 to 106 | 121        | Align with existing rening     |
| 083W03BD01600 596240 SE YES RM-II MU-III change Staff YES COM MU MF Staff n/a 109 to 106 131 Align with existing zoning remove proposed saff yes companied by the companied proposed staff or the companied by the |        | 083W03BD01700        | 596241 | SE                  | YES    | KIVI-II  | IVIU-III                                     |          | Starr                          | YES    | COIVI                          | IVIU             | IVIF      | Stair          | n/a        | 109 to 106 | 131        | Align with existing zoning     |
| 083W03BD01600 596240 SE YES RM-II MU-III change Staff YES COM MU MF Staff n/a 109 to 106 131 Align with existing zoning remove proposed proposed                                                                                                                                                                                                                                                                                                                                                                                                                                                                                                                                                                                                                                                                                                                                                                                                                                                                                                                                                                                                                                                                                                                                                                                                                                                                                                                                                                                                                                                                                                                                                                                                                                                                                                                                                                                                                                                                                                                                                                               |        |                      |        | <br>  3375 WILLA LN |        |          |                                              |          |                                |        |                                |                  |           |                |            |            |            |                                |
| 3377 WILLA LN remove proposed                                                                                                                                                                                                                                                                                                                                                                                                                                                                                                                                                                                                                                                                                                                                                                                                                                                                                                                                                                                                                                                                                                                                                                                                                                                                                                                                                                                                                                                                                                                                                                                                                                                                                                                                                                                                                                                                                                                                                                                                                                                                                                  |        | 083W03BD01600        | 596240 |                     |        | RM-II    | MU-III                                       | 1        | Staff                          | YES    | СОМ                            | l <sub>MU</sub>  | ME        | Staff          | n/a        | 109 to 106 | 131        | Align with existing zoning     |
| 3377 WILLA LN proposed                                                                                                                                                                                                                                                                                                                                                                                                                                                                                                                                                                                                                                                                                                                                                                                                                                                                                                                                                                                                                                                                                                                                                                                                                                                                                                                                                                                                                                                                                                                                                                                                                                                                                                                                                                                                                                                                                                                                                                                                                                                                                                         |        | 00011000             | 330240 |                     | 1.23   | 17171 11 |                                              | 1        |                                |        | 100171                         | 1                | 1.4       | Starr          | , a        | 100 10 100 |            | A MICH CAISCING ZOTHING        |
|                                                                                                                                                                                                                                                                                                                                                                                                                                                                                                                                                                                                                                                                                                                                                                                                                                                                                                                                                                                                                                                                                                                                                                                                                                                                                                                                                                                                                                                                                                                                                                                                                                                                                                                                                                                                                                                                                                                                                                                                                                                                                                                                |        |                      |        | 3377 WILLA LN       |        |          |                                              |          |                                |        |                                |                  |           |                |            |            |            |                                |
|                                                                                                                                                                                                                                                                                                                                                                                                                                                                                                                                                                                                                                                                                                                                                                                                                                                                                                                                                                                                                                                                                                                                                                                                                                                                                                                                                                                                                                                                                                                                                                                                                                                                                                                                                                                                                                                                                                                                                                                                                                                                                                                                |        | 083W03BD01500        | 596239 |                     | YES    | RM-II    | MU-III                                       | change   | Staff                          | YES    | сом                            | ми               | MF        | Staff          | n/a        | 109 to 106 | 131        | Align with existing zoning     |