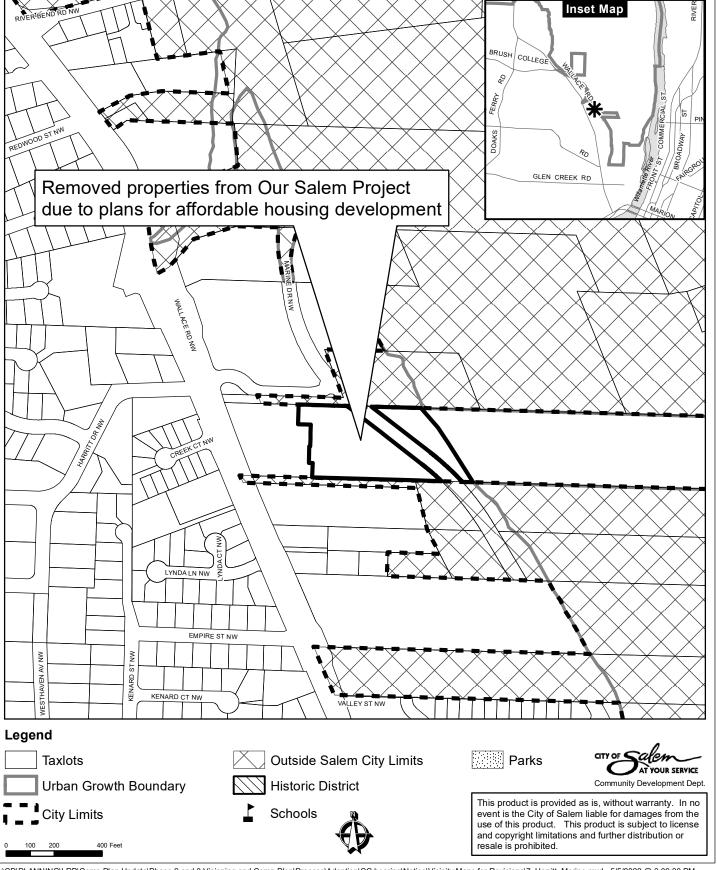

| Staff                                             | YES                             | DR                             | СОМ                   | proposed                                       | Staff                                             | n/a | 82                 | 99                | Land use application in review                                             |

### Vicinity Map 1 1851 and 1558 Cordon Road SE



### Vicinity Map 2 4345 27th Avenue SE



### Vicinity Map 3 681 Rees Hill Road SE



### Vicinity Map 4 492-520 Ratcliff Drive SE and 3325-3377 Willa Lane SE



### Vicinity Map 5 1800 Block of Lee Street SE



## Vicinity Map 6 2100 Block of Doaks Ferry Road NW



# Vicinity Map 7 2000 Block of Wallace Road NW



### Vicinity Map 8 3094 Gehlar Road NW



## Vicinity Map 9 2916 Orchard Heights Road NW



# Vicinity Map 10 3486 and 3266 Orchard Heights Road NW



# Vicinity Map 11 Southeast Corner of Kuebler Boulevard SE and 27th Avenue SE