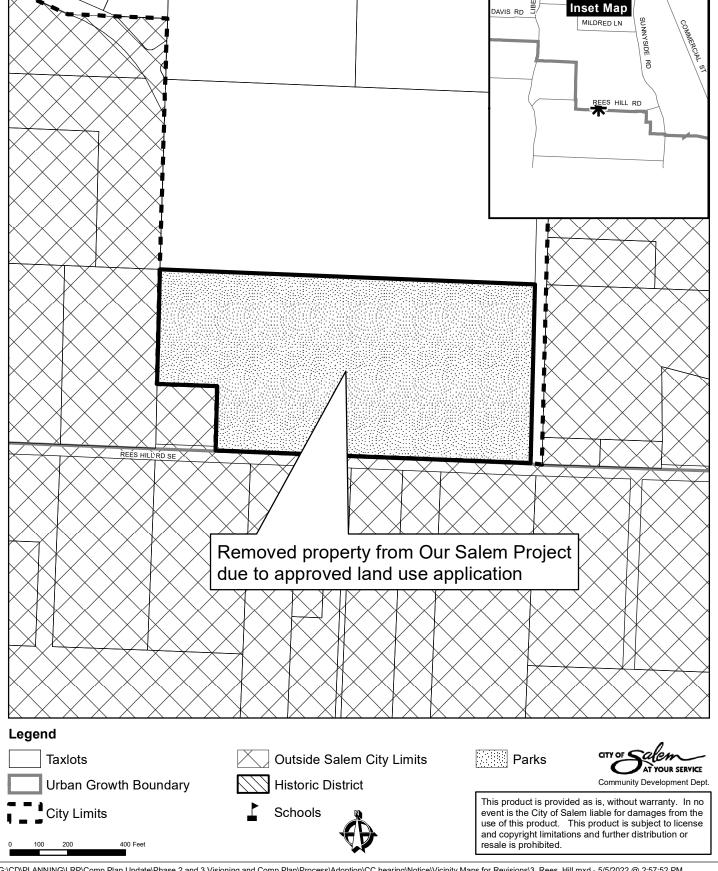

### Vicinity Map 3 681 Rees Hill Road SE

|                 | Property Information |          |                    | Zoning           |          |          |                                  |                                                   |                       | Comprehensive Plan Designation |           |                    |                              |        | Map        |            |                                               |
|-----------------|----------------------|----------|--------------------|------------------|----------|----------|----------------------------------|---------------------------------------------------|-----------------------|--------------------------------|-----------|--------------------|------------------------------|--------|------------|------------|-----------------------------------------------|
| Vicinity<br>Map | Tax Lot Number       | Property |                    | Proposed<br>Zone | _        | Proposed | REVISED<br>Recommended<br>Zoning | Staff or Planning<br>Commission<br>Recommendation | Proposed<br>Comp Plan | Existing                       | Proposed  |                    | Staff or Planning Commission | _      | •          | Zoning Map | Reason for revised recommendation or revision |
| Number          | Tax Lot Number       | שון      | Street Address     | Change           | Zoning   | Zoning   | remove                           | Recommendation                                    | change                | Comp Plan                      | Comp Plan | remove             | Recommendation               | ічар # | імар #     | #          | recommendation or revision                    |
| 1               |                      |          |                    |                  |          |          | proposed                         |                                                   |                       |                                |           | proposed           |                              |        | 66 (map    | 88 (map    |                                               |
|                 | 082W0500200          | 529395   | <no value=""></no> | YES              | lic      | MU-I     | change                           | Staff                                             | YES                   | lic                            | ми        | I' '               | Staff                        | n/a    |            | removed)   | Land use application in review                |
|                 |                      |          |                    |                  |          |          | remove                           |                                                   |                       |                                |           | remove             |                              | , -    | ,          | ,          |                                               |
|                 |                      |          | 1851 CORDON        |                  |          |          | proposed                         |                                                   |                       |                                |           | proposed           |                              |        | 66 (map    | 88 (map    |                                               |
|                 | 082W0500300          | 529392   | RD SE              | YES              | RA       | MU-I     | change                           | Staff                                             | YES                   | IND                            | MU        | change             | Staff                        | n/a    | removed)   | removed)   | Land use application in review                |
|                 |                      |          |                    |                  |          |          | remove                           |                                                   |                       |                                |           | remove             |                              |        |            |            |                                               |
|                 |                      |          |                    | \/=c             |          |          | proposed                         | C                                                 |                       |                                |           | proposed           | C                            |        |            | 88 (map    |                                               |
|                 | 082W0500400          | 529390   | <no value=""></no> | YES              | IC       | MU-I     | change                           | Staff                                             | YES                   | IC                             | MU        | <u> </u>           | Staff                        | n/a    | removed)   | removed)   | Land use application in review                |
|                 |                      |          |                    |                  |          |          | remove<br>proposed               |                                                   |                       |                                |           | remove<br>proposed |                              |        | 66 (map    | 88 (map    |                                               |
|                 | 082W0500401          | 529391   | <no value=""></no> | YES              | IC.      | MU-I     | change                           | Staff                                             | YES                   | IC.                            | ми        | 1                  | Staff                        | n/a    |            | removed)   | Land use application in review                |
|                 | 0021110000102        | 020002   | 110 10.00          |                  |          |          | remove                           |                                                   |                       |                                |           | remove             | o ca                         | , =    | 100104,    |            | ала ала аррисанен интентен                    |
|                 |                      |          |                    |                  |          |          | proposed                         |                                                   |                       |                                |           | proposed           |                              |        | 66 (map    | 88 (map    |                                               |
|                 | 082W0500500          | 529393   | <no value=""></no> | YES              | IC       | MU-I     | change                           | Staff                                             | YES                   | IC                             | MU        | change             | Staff                        | n/a    | removed)   | removed)   | Land use application in review                |
| 2               |                      |          |                    |                  |          |          | remove                           |                                                   |                       |                                |           | remove             |                              |        |            |            |                                               |
|                 |                      |          | 4345 27th St.      |                  |          |          | proposed                         |                                                   |                       |                                |           | proposed           |                              |        |            |            |                                               |
|                 | 083W12B001700        | 532211   | SE                 | YES              | RA       | MU-I     | change                           | Staff                                             | YES                   | DR                             | MU        | <u> </u>           | Staff                        | n/a    | 88         | 105        | Land use application in review                |
| 3               |                      |          | 681 REES HILL      |                  |          |          |                                  |                                                   |                       |                                |           | remove             |                              |        |            |            | Approved annexation and                       |
|                 | 083W22C00400         | 593741   |                    | NO               | PA, RA   | n/a      | n/a                              | n/a                                               | YES                   | POS, DR                        | POS       | proposed change    | Staff                        | n/a    | 120        |            | comp plan/zone change                         |
|                 | 003772200400         | 333741   | ND 3L              | NO               | 1 7, 117 | in, a    | remove                           | lii/ u                                            | 1123                  | 103, Dit                       | 103       | change             | Starr                        | 11/ 4  | 120        | 11/ 4      | comp plany zone change                        |
|                 |                      |          | 520 RATCLIFF       |                  |          |          | proposed                         |                                                   |                       |                                |           |                    |                              |        |            |            | Align with existing zoning and                |
|                 | 083W03BD02000        | 596244   | DR SE              | YES              | RM-II    | MU-III   | change                           | Staff                                             | YES                   | сом                            | ми        | MF                 | Staff                        | n/a    | 109 to 106 |            | surrounding area                              |
|                 |                      |          |                    |                  |          |          | remove                           |                                                   |                       |                                |           |                    |                              |        |            |            |                                               |
|                 |                      |          | 480 RATCLIFF       |                  |          |          | proposed                         |                                                   |                       |                                |           |                    |                              |        |            |            | Align with existing zoning and                |
|                 | 083W03BD02100        | 591266   | DR SE              | YES              | RM-II    | MU-III   | change                           | Staff                                             | YES                   | СОМ                            | MU        | MF                 | Staff                        | n/a    | 109 to 106 | 131        | surrounding area                              |
|                 |                      |          | 492 RATCLIFF       |                  |          |          | remove                           |                                                   |                       |                                |           |                    |                              |        |            |            |                                               |
|                 | 083W03BD02101        | 339410   |                    | YES              | RM-II    | MU-III   | proposed<br>change               | Staff                                             | YES                   | СОМ                            | MU        | MF                 | Staff                        | n/a    | 109 to 106 | 121        | Align with existing zoning                    |
|                 | 0837703BD02101       | 333410   | DK 3L              | ILS              | IXIVI-II | IVIO-III | remove                           | Stall                                             | 11.3                  | COIVI                          | IVIO      | IVII               | Stail                        | 11/ a  | 109 (0 100 | 131        | Aligh with existing 2011ing                   |
| 4               |                      |          | 3325 WILLA LN      |                  |          |          | proposed                         |                                                   |                       |                                |           |                    |                              |        |            |            |                                               |
|                 | 083W03BD01900        | 596243   |                    | YES              | RM-II    | MU-III   | change                           | Staff                                             | YES                   | сом                            | MU        | MF                 | Staff                        | n/a    | 109 to 106 | 131        | Align with existing zoning                    |
|                 |                      |          |                    |                  |          |          | remove                           |                                                   |                       |                                |           |                    |                              |        |            |            |                                               |
|                 |                      |          | 3345 WILLA LN      |                  |          |          | proposed                         |                                                   |                       |                                |           |                    |                              |        |            |            |                                               |
|                 | 083W03BD01800        | 596242   | SE                 | YES              | RM-II    | MU-III   | change                           | Staff                                             | YES                   | СОМ                            | MU        | MF                 | Staff                        | n/a    | 109 to 106 | 131        | Align with existing zoning                    |
|                 |                      |          |                    |                  |          |          | remove                           |                                                   |                       |                                |           |                    |                              |        |            |            |                                               |
|                 | 083W03BD01700        | 596241   | 3355 WILLA LN      | YES              | RM-II    | MU-III   | proposed                         | Staff                                             | VEC                   | СОМ                            | MU        | MF                 | Staff                        | n /n   | 109 to 106 | 121        | Align with existing reging                    |
|                 | 06300036D01700       | 390241   | 35                 | 163              | KIVI-II  | IVIO-III | change<br>remove                 | Stall                                             | YES                   | COIVI                          | IVIO      | IVIF               | Stall                        | n/a    | 109 (0 106 | 151        | Align with existing zoning                    |
|                 |                      |          | 3375 WILLA LN      |                  |          |          | proposed                         |                                                   |                       |                                |           |                    |                              |        |            |            |                                               |
|                 | 083W03BD01600        | 596240   |                    | YES              | RM-II    | MU-III   | change                           | Staff                                             | YES                   | сом                            | ми        | MF                 | Staff                        | n/a    | 109 to 106 | 131        | Align with existing zoning                    |
|                 |                      |          |                    |                  |          |          | remove                           |                                                   |                       |                                |           |                    |                              | ,      |            |            |                                               |
|                 |                      |          | 3377 WILLA LN      |                  |          |          | proposed                         |                                                   |                       |                                |           |                    |                              |        |            |            |                                               |
|                 | 083W03BD01500        | 596239   | SE                 | YES              | RM-II    | MU-III   | change                           | Staff                                             | YES                   | СОМ                            | MU        | MF                 | Staff                        | n/a    | 109 to 106 | 131        | Align with existing zoning                    |