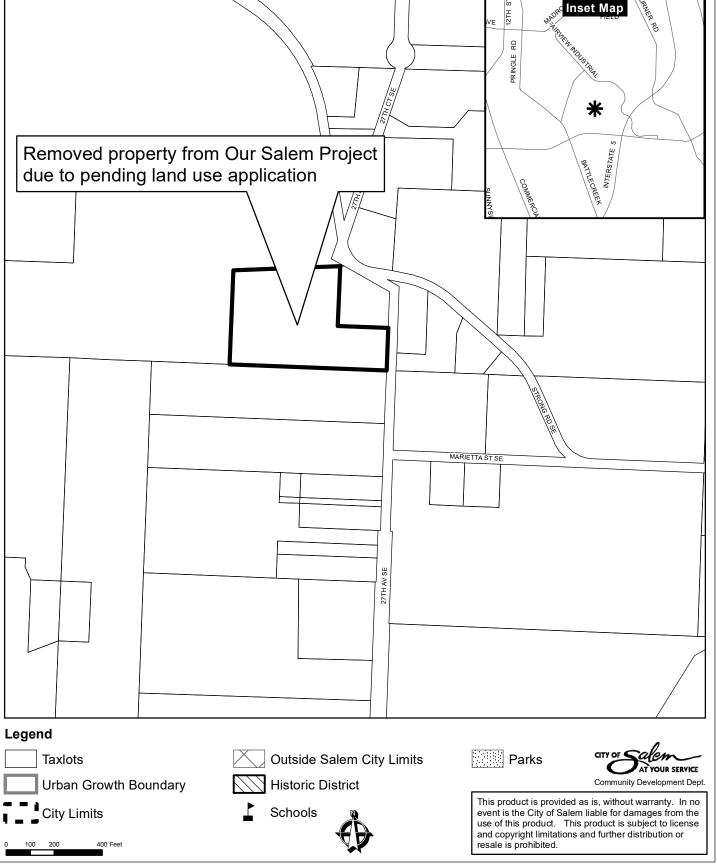

### Vicinity Map 2 4345 27th Avenue SE

|                 | Property Information |          |                    | Zoning           |          |          |                                  |                                                   |                       | Comprehensive Plan Designation |           |                    |                              |        | Map        |            |                                               |
|-----------------|----------------------|----------|--------------------|------------------|----------|----------|----------------------------------|---------------------------------------------------|-----------------------|--------------------------------|-----------|--------------------|------------------------------|--------|------------|------------|-----------------------------------------------|
| Vicinity<br>Map | Tax Lot Number       | Property |                    | Proposed<br>Zone | _        | Proposed | REVISED<br>Recommended<br>Zoning | Staff or Planning<br>Commission<br>Recommendation | Proposed<br>Comp Plan | Existing                       | Proposed  |                    | Staff or Planning Commission | _      | •          | Zoning Map | Reason for revised recommendation or revision |
| Number          | Tax Lot Number       | שון      | Street Address     | Change           | Zoning   | Zoning   | remove                           | Recommendation                                    | change                | Comp Plan                      | Comp Plan | remove             | Recommendation               | ічар # | імар #     | #          | recommendation or revision                    |
| 1               |                      |          |                    |                  |          |          | proposed                         |                                                   |                       |                                |           | proposed           |                              |        | 66 (map    | 88 (map    |                                               |
|                 | 082W0500200          | 529395   | <no value=""></no> | YES              | lic      | MU-I     | change                           | Staff                                             | YES                   | lic                            | ми        | I' '               | Staff                        | n/a    |            | removed)   | Land use application in review                |
|                 |                      |          |                    |                  |          |          | remove                           |                                                   |                       |                                |           | remove             |                              | , -    | ,          | ,          |                                               |
|                 |                      |          | 1851 CORDON        |                  |          |          | proposed                         |                                                   |                       |                                |           | proposed           |                              |        | 66 (map    | 88 (map    |                                               |
|                 | 082W0500300          | 529392   | RD SE              | YES              | RA       | MU-I     | change                           | Staff                                             | YES                   | IND                            | MU        | change             | Staff                        | n/a    | removed)   | removed)   | Land use application in review                |
|                 |                      |          |                    |                  |          |          | remove                           |                                                   |                       |                                |           | remove             |                              |        |            |            |                                               |
|                 |                      |          |                    | \/=c             |          |          | proposed                         | C                                                 |                       |                                |           | proposed           | C                            |        |            | 88 (map    |                                               |
|                 | 082W0500400          | 529390   | <no value=""></no> | YES              | IC       | MU-I     | change                           | Staff                                             | YES                   | IC                             | MU        | <u> </u>           | Staff                        | n/a    | removed)   | removed)   | Land use application in review                |
|                 |                      |          |                    |                  |          |          | remove<br>proposed               |                                                   |                       |                                |           | remove<br>proposed |                              |        | 66 (map    | 88 (map    |                                               |
|                 | 082W0500401          | 529391   | <no value=""></no> | YES              | IC.      | MU-I     | change                           | Staff                                             | YES                   | IC.                            | ми        | 1                  | Staff                        | n/a    |            | removed)   | Land use application in review                |
|                 | 0021110000102        | 020002   | 110 10.00          |                  |          |          | remove                           |                                                   |                       |                                |           | remove             | o ca                         | , =    | 100104,    |            | ала ала аррисанен интентен                    |
|                 |                      |          |                    |                  |          |          | proposed                         |                                                   |                       |                                |           | proposed           |                              |        | 66 (map    | 88 (map    |                                               |
|                 | 082W0500500          | 529393   | <no value=""></no> | YES              | IC       | MU-I     | change                           | Staff                                             | YES                   | IC                             | MU        | change             | Staff                        | n/a    | removed)   | removed)   | Land use application in review                |
| 2               |                      |          |                    |                  |          |          | remove                           |                                                   |                       |                                |           | remove             |                              |        |            |            |                                               |
|                 |                      |          | 4345 27th St.      |                  |          |          | proposed                         |                                                   |                       |                                |           | proposed           |                              |        |            |            |                                               |
|                 | 083W12B001700        | 532211   | SE                 | YES              | RA       | MU-I     | change                           | Staff                                             | YES                   | DR                             | MU        | <u> </u>           | Staff                        | n/a    | 88         | 105        | Land use application in review                |
| 3               |                      |          | 681 REES HILL      |                  |          |          |                                  |                                                   |                       |                                |           | remove             |                              |        |            |            | Approved annexation and                       |
|                 | 083W22C00400         | 593741   |                    | NO               | PA, RA   | n/a      | n/a                              | n/a                                               | YES                   | POS, DR                        | POS       | proposed change    | Staff                        | n/a    | 120        |            | comp plan/zone change                         |
|                 | 003772200400         | 333741   | ND 3L              | NO               | 1 7, 117 | in, a    | remove                           | lii/ u                                            | 1123                  | 103, Dit                       | 103       | change             | Starr                        | 11/ 4  | 120        | 11/ 4      | comp plany zone change                        |
|                 |                      |          | 520 RATCLIFF       |                  |          |          | proposed                         |                                                   |                       |                                |           |                    |                              |        |            |            | Align with existing zoning and                |
|                 | 083W03BD02000        | 596244   | DR SE              | YES              | RM-II    | MU-III   | change                           | Staff                                             | YES                   | сом                            | ми        | MF                 | Staff                        | n/a    | 109 to 106 |            | surrounding area                              |
|                 |                      |          |                    |                  |          |          | remove                           |                                                   |                       |                                |           |                    |                              |        |            |            |                                               |
|                 |                      |          | 480 RATCLIFF       |                  |          |          | proposed                         |                                                   |                       |                                |           |                    |                              |        |            |            | Align with existing zoning and                |
|                 | 083W03BD02100        | 591266   | DR SE              | YES              | RM-II    | MU-III   | change                           | Staff                                             | YES                   | СОМ                            | MU        | MF                 | Staff                        | n/a    | 109 to 106 | 131        | surrounding area                              |
|                 |                      |          | 492 RATCLIFF       |                  |          |          | remove                           |                                                   |                       |                                |           |                    |                              |        |            |            |                                               |
|                 | 083W03BD02101        | 339410   |                    | YES              | RM-II    | MU-III   | proposed<br>change               | Staff                                             | YES                   | СОМ                            | MU        | MF                 | Staff                        | n/a    | 109 to 106 | 121        | Align with existing zoning                    |
|                 | 0837703BD02101       | 333410   | DK 3L              | ILS              | IXIVI-II | IVIO-III | remove                           | Stall                                             | 11.3                  | COIVI                          | IVIO      | IVII               | Stail                        | 11/ a  | 109 (0 100 | 131        | Aligh with existing 2011ing                   |
| 4               |                      |          | 3325 WILLA LN      |                  |          |          | proposed                         |                                                   |                       |                                |           |                    |                              |        |            |            |                                               |
|                 | 083W03BD01900        | 596243   |                    | YES              | RM-II    | MU-III   | change                           | Staff                                             | YES                   | сом                            | MU        | MF                 | Staff                        | n/a    | 109 to 106 | 131        | Align with existing zoning                    |
|                 |                      |          |                    |                  |          |          | remove                           |                                                   |                       |                                |           |                    |                              |        |            |            |                                               |
|                 |                      |          | 3345 WILLA LN      |                  |          |          | proposed                         |                                                   |                       |                                |           |                    |                              |        |            |            |                                               |
|                 | 083W03BD01800        | 596242   | SE                 | YES              | RM-II    | MU-III   | change                           | Staff                                             | YES                   | СОМ                            | MU        | MF                 | Staff                        | n/a    | 109 to 106 | 131        | Align with existing zoning                    |
|                 |                      |          |                    |                  |          |          | remove                           |                                                   |                       |                                |           |                    |                              |        |            |            |                                               |
|                 | 083W03BD01700        | 596241   | 3355 WILLA LN      | YES              | RM-II    | MU-III   | proposed                         | Staff                                             | VEC                   | СОМ                            | MU        | MF                 | Staff                        | n /n   | 109 to 106 | 121        | Align with existing reging                    |
|                 | 06300036D01700       | 390241   | 35                 | 163              | KIVI-II  | IVIO-III | change<br>remove                 | Stall                                             | YES                   | COIVI                          | IVIO      | IVIF               | Stall                        | n/a    | 109 (0 106 | 151        | Align with existing zoning                    |
|                 |                      |          | 3375 WILLA LN      |                  |          |          | proposed                         |                                                   |                       |                                |           |                    |                              |        |            |            |                                               |
|                 | 083W03BD01600        | 596240   |                    | YES              | RM-II    | MU-III   | change                           | Staff                                             | YES                   | сом                            | ми        | MF                 | Staff                        | n/a    | 109 to 106 | 131        | Align with existing zoning                    |
|                 |                      |          |                    |                  |          |          | remove                           |                                                   |                       |                                |           |                    |                              | ,      |            |            |                                               |
|                 |                      |          | 3377 WILLA LN      |                  |          |          | proposed                         |                                                   |                       |                                |           |                    |                              |        |            |            |                                               |
|                 | 083W03BD01500        | 596239   | SE                 | YES              | RM-II    | MU-III   | change                           | Staff                                             | YES                   | СОМ                            | MU        | MF                 | Staff                        | n/a    | 109 to 106 | 131        | Align with existing zoning                    |