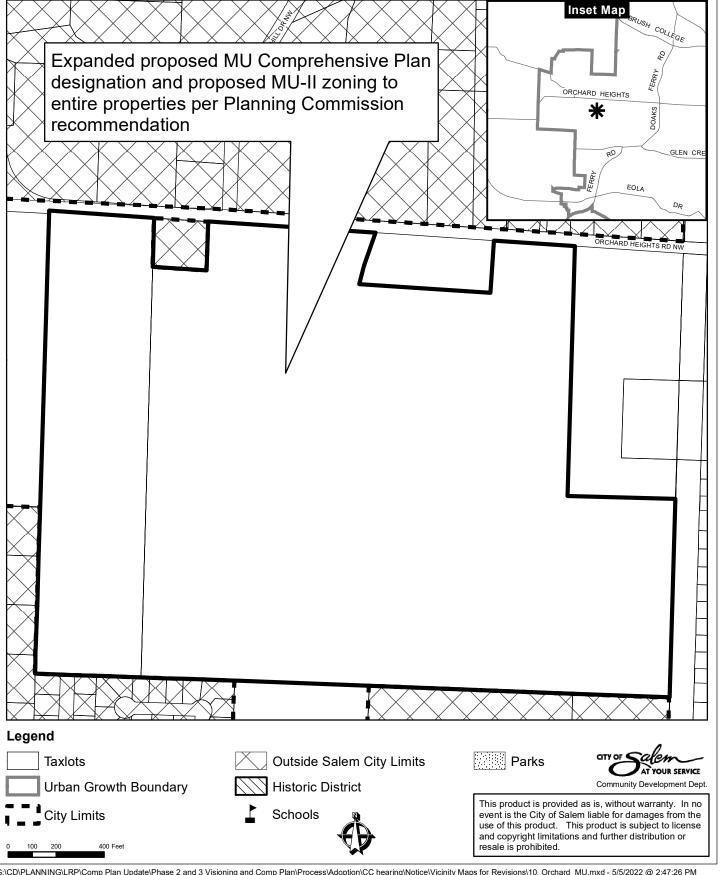

DR                             | СОМ                   | proposed                                       | Staff                                             | n/a | 82                 | 99                | Land use application in review                                             |

### Vicinity Map 1 1851 and 1558 Cordon Road SE



### Vicinity Map 2 4345 27th Avenue SE



### Vicinity Map 3 681 Rees Hill Road SE



### Vicinity Map 4 492-520 Ratcliff Drive SE and 3325-3377 Willa Lane SE



### Vicinity Map 5 1800 Block of Lee Street SE



## Vicinity Map 6 2100 Block of Doaks Ferry Road NW



# Vicinity Map 7 2000 Block of Wallace Road NW



### Vicinity Map 8 3094 Gehlar Road NW



## Vicinity Map 9 2916 Orchard Heights Road NW



# Vicinity Map 10 3486 and 3266 Orchard Heights Road NW



# Vicinity Map 11 Southeast Corner of Kuebler Boulevard SE and 27th Avenue SE