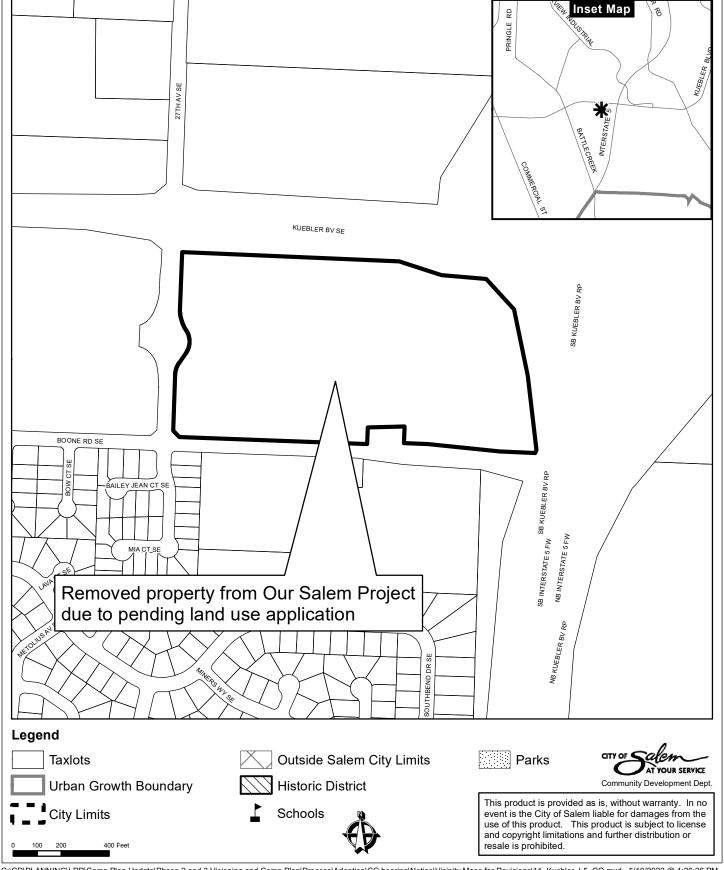

| Staff                                             | n/a | 82                 | 99                | Land use application in review                                             |

### Vicinity Map 1 1851 and 1558 Cordon Road SE



### Vicinity Map 2 4345 27th Avenue SE



### Vicinity Map 3 681 Rees Hill Road SE



### Vicinity Map 4 492-520 Ratcliff Drive SE and 3325-3377 Willa Lane SE



### Vicinity Map 5 1800 Block of Lee Street SE



## Vicinity Map 6 2100 Block of Doaks Ferry Road NW



# Vicinity Map 7 2000 Block of Wallace Road NW



### Vicinity Map 8 3094 Gehlar Road NW



## Vicinity Map 9 2916 Orchard Heights Road NW



# Vicinity Map 10 3486 and 3266 Orchard Heights Road NW



# Vicinity Map 11 Southeast Corner of Kuebler Boulevard SE and 27th Avenue SE