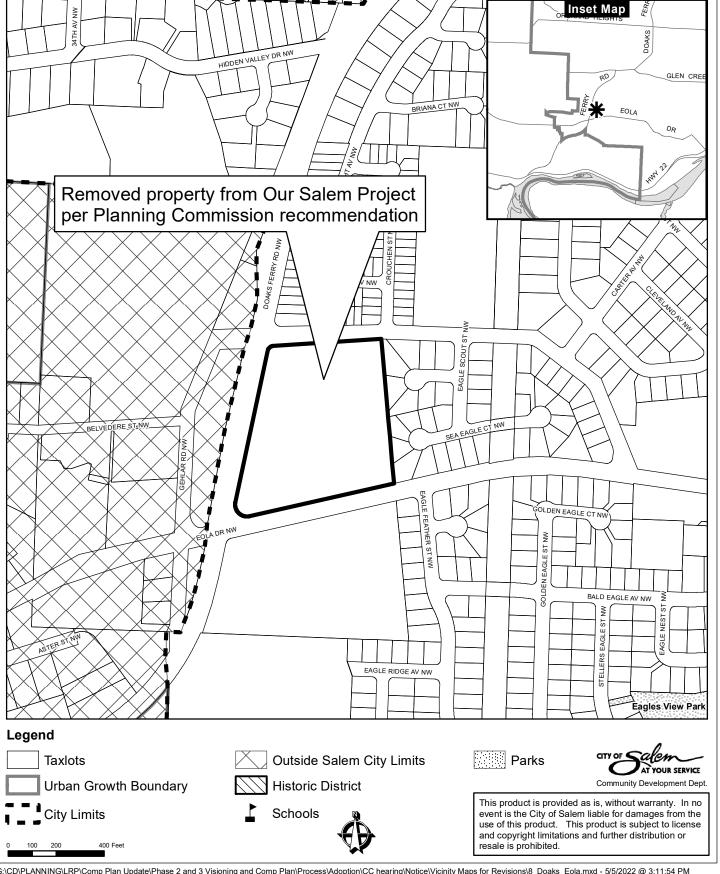

| Staff                                             | YES                             | DR                             | СОМ                   | proposed                                       | Staff                                             | n/a | 82                 | 99                | Land use application in review                                             |

### Vicinity Map 1 1851 and 1558 Cordon Road SE



### Vicinity Map 2 4345 27th Avenue SE



### Vicinity Map 3 681 Rees Hill Road SE



### Vicinity Map 4 492-520 Ratcliff Drive SE and 3325-3377 Willa Lane SE



### Vicinity Map 5 1800 Block of Lee Street SE



## Vicinity Map 6 2100 Block of Doaks Ferry Road NW



# Vicinity Map 7 2000 Block of Wallace Road NW



### Vicinity Map 8 3094 Gehlar Road NW



## Vicinity Map 9 2916 Orchard Heights Road NW



# Vicinity Map 10 3486 and 3266 Orchard Heights Road NW



# Vicinity Map 11 Southeast Corner of Kuebler Boulevard SE and 27th Avenue SE