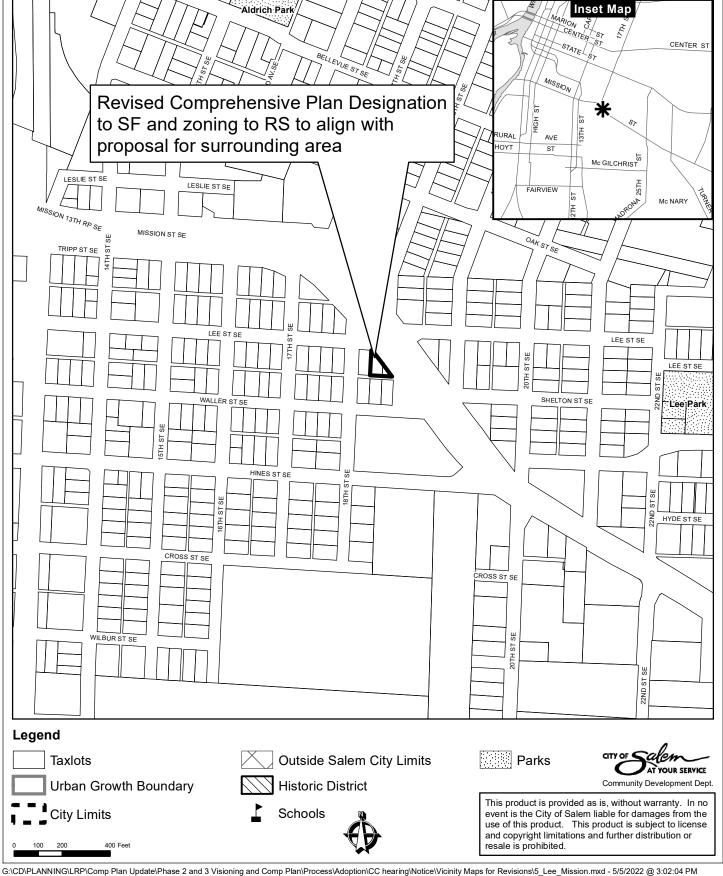

ES                        | RA                 |                    | proposed<br>change                                                                                | Staff                                             | YES                             | DR                             | СОМ                   | proposed                                       | Staff                                             | n/a | 82                 | 99                | Land use application in review                                             |

### Vicinity Map 1 1851 and 1558 Cordon Road SE



### Vicinity Map 2 4345 27th Avenue SE



### Vicinity Map 3 681 Rees Hill Road SE



### Vicinity Map 4 492-520 Ratcliff Drive SE and 3325-3377 Willa Lane SE



### Vicinity Map 5 1800 Block of Lee Street SE



## Vicinity Map 6 2100 Block of Doaks Ferry Road NW



# Vicinity Map 7 2000 Block of Wallace Road NW



### Vicinity Map 8 3094 Gehlar Road NW



## Vicinity Map 9 2916 Orchard Heights Road NW



# Vicinity Map 10 3486 and 3266 Orchard Heights Road NW



# Vicinity Map 11 Southeast Corner of Kuebler Boulevard SE and 27th Avenue SE