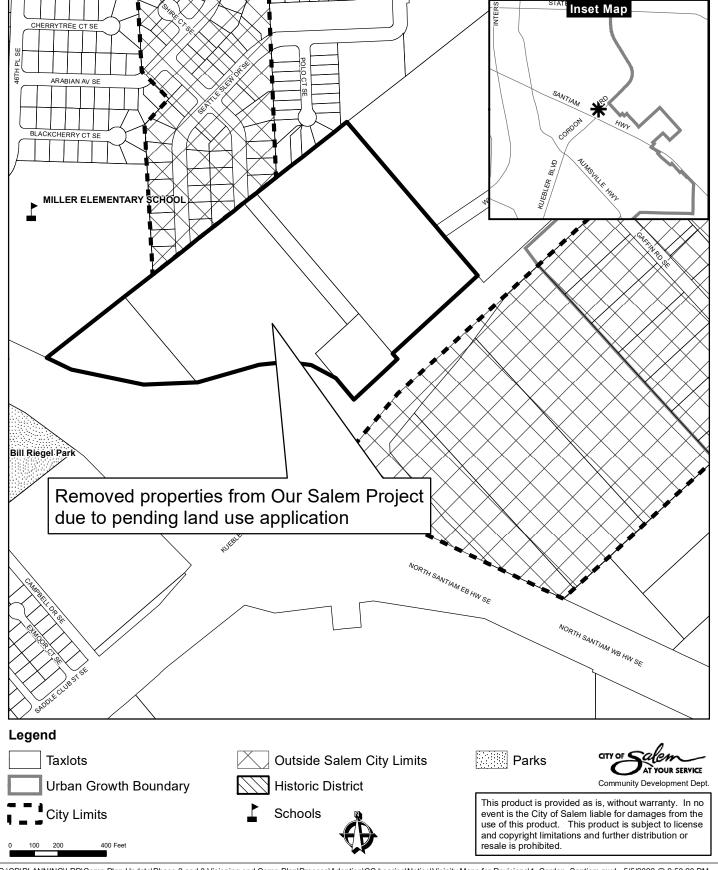

### Vicinity Map 1 1851 and 1558 Cordon Road SE

|                 | Property Information |          |                    | Zoning           |          |          |                                  |                                                   |                       | Comprehensive Plan Designation |           |                    |                              |        | Map        |            |                                               |
|-----------------|----------------------|----------|--------------------|------------------|----------|----------|----------------------------------|---------------------------------------------------|-----------------------|--------------------------------|-----------|--------------------|------------------------------|--------|------------|------------|-----------------------------------------------|
| Vicinity<br>Map | Tax Lot Number       | Property |                    | Proposed<br>Zone | _        | Proposed | REVISED<br>Recommended<br>Zoning | Staff or Planning<br>Commission<br>Recommendation | Proposed<br>Comp Plan | Existing                       | Proposed  |                    | Staff or Planning Commission | _      | •          | Zoning Map | Reason for revised recommendation or revision |
| Number          | Tax Lot Number       | שון      | Street Address     | Change           | Zoning   | Zoning   | remove                           | Recommendation                                    | change                | Comp Plan                      | Comp Plan | remove             | Recommendation               | ічар # | імар #     | #          | recommendation or revision                    |
| 1               |                      |          |                    |                  |          |          | proposed                         |                                                   |                       |                                |           | proposed           |                              |        | 66 (map    | 88 (map    |                                               |
|                 | 082W0500200          | 529395   | <no value=""></no> | YES              | lic      | MU-I     | change                           | Staff                                             | YES                   | lic                            | ми        | I' '               | Staff                        | n/a    |            | removed)   | Land use application in review                |
|                 |                      |          |                    |                  |          |          | remove                           |                                                   |                       |                                |           | remove             |                              | , -    | ,          | ,          |                                               |
|                 |                      |          | 1851 CORDON        |                  |          |          | proposed                         |                                                   |                       |                                |           | proposed           |                              |        | 66 (map    | 88 (map    |                                               |
|                 | 082W0500300          | 529392   | RD SE              | YES              | RA       | MU-I     | change                           | Staff                                             | YES                   | IND                            | MU        | change             | Staff                        | n/a    | removed)   | removed)   | Land use application in review                |
|                 |                      |          |                    |                  |          |          | remove                           |                                                   |                       |                                |           | remove             |                              |        |            |            |                                               |
|                 |                      |          |                    | \/=c             |          |          | proposed                         | C                                                 |                       |                                |           | proposed           | C                            |        |            | 88 (map    |                                               |
|                 | 082W0500400          | 529390   | <no value=""></no> | YES              | IC       | MU-I     | change                           | Staff                                             | YES                   | IC                             | MU        | <u> </u>           | Staff                        | n/a    | removed)   | removed)   | Land use application in review                |
|                 |                      |          |                    |                  |          |          | remove<br>proposed               |                                                   |                       |                                |           | remove<br>proposed |                              |        | 66 (map    | 88 (map    |                                               |
|                 | 082W0500401          | 529391   | <no value=""></no> | YES              | IC.      | MU-I     | change                           | Staff                                             | YES                   | IC.                            | ми        | 1                  | Staff                        | n/a    |            | removed)   | Land use application in review                |
|                 | 0021110000102        | 020002   | 110 10.00          |                  |          |          | remove                           |                                                   |                       |                                |           | remove             | o ca                         | , =    | 100104,    |            | ала ала аррисанен интентен                    |
|                 |                      |          |                    |                  |          |          | proposed                         |                                                   |                       |                                |           | proposed           |                              |        | 66 (map    | 88 (map    |                                               |
|                 | 082W0500500          | 529393   | <no value=""></no> | YES              | IC       | MU-I     | change                           | Staff                                             | YES                   | IC                             | MU        | change             | Staff                        | n/a    | removed)   | removed)   | Land use application in review                |
| 2               |                      |          |                    |                  |          |          | remove                           |                                                   |                       |                                |           | remove             |                              |        |            |            |                                               |
|                 |                      |          | 4345 27th St.      |                  |          |          | proposed                         |                                                   |                       |                                |           | proposed           |                              |        |            |            |                                               |
|                 | 083W12B001700        | 532211   | SE                 | YES              | RA       | MU-I     | change                           | Staff                                             | YES                   | DR                             | MU        | <u> </u>           | Staff                        | n/a    | 88         | 105        | Land use application in review                |
| 3               |                      |          | 681 REES HILL      |                  |          |          |                                  |                                                   |                       |                                |           | remove             |                              |        |            |            | Approved annexation and                       |
|                 | 083W22C00400         | 593741   |                    | NO               | PA, RA   | n/a      | n/a                              | n/a                                               | YES                   | POS, DR                        | POS       | proposed change    | Staff                        | n/a    | 120        |            | comp plan/zone change                         |
|                 | 003772200400         | 333741   | ND 3L              | NO               | 1 7, 117 | in, a    | remove                           | lii/ u                                            | 1123                  | 103, Dit                       | 103       | change             | Starr                        | 11/ 4  | 120        | 11/ 4      | comp plany zone change                        |
|                 |                      |          | 520 RATCLIFF       |                  |          |          | proposed                         |                                                   |                       |                                |           |                    |                              |        |            |            | Align with existing zoning and                |
|                 | 083W03BD02000        | 596244   | DR SE              | YES              | RM-II    | MU-III   | change                           | Staff                                             | YES                   | сом                            | ми        | MF                 | Staff                        | n/a    | 109 to 106 |            | surrounding area                              |
|                 |                      |          |                    |                  |          |          | remove                           |                                                   |                       |                                |           |                    |                              |        |            |            |                                               |
|                 |                      |          | 480 RATCLIFF       |                  |          |          | proposed                         |                                                   |                       |                                |           |                    |                              |        |            |            | Align with existing zoning and                |
|                 | 083W03BD02100        | 591266   | DR SE              | YES              | RM-II    | MU-III   | change                           | Staff                                             | YES                   | СОМ                            | MU        | MF                 | Staff                        | n/a    | 109 to 106 | 131        | surrounding area                              |
|                 |                      |          | 492 RATCLIFF       |                  |          |          | remove                           |                                                   |                       |                                |           |                    |                              |        |            |            |                                               |
|                 | 083W03BD02101        | 339410   |                    | YES              | RM-II    | MU-III   | proposed<br>change               | Staff                                             | YES                   | СОМ                            | MU        | MF                 | Staff                        | n/a    | 109 to 106 | 121        | Align with existing zoning                    |
|                 | 0837703BD02101       | 333410   | DK 3L              | ILS              | IXIVI-II | IVIO-III | remove                           | Stall                                             | 11.3                  | COIVI                          | IVIO      | IVII               | Stail                        | 11/ a  | 109 (0 100 | 131        | Aligh with existing 2011ing                   |
| 4               |                      |          | 3325 WILLA LN      |                  |          |          | proposed                         |                                                   |                       |                                |           |                    |                              |        |            |            |                                               |
|                 | 083W03BD01900        | 596243   |                    | YES              | RM-II    | MU-III   | change                           | Staff                                             | YES                   | сом                            | MU        | MF                 | Staff                        | n/a    | 109 to 106 | 131        | Align with existing zoning                    |
|                 |                      |          |                    |                  |          |          | remove                           |                                                   |                       |                                |           |                    |                              |        |            |            |                                               |
|                 |                      |          | 3345 WILLA LN      |                  |          |          | proposed                         |                                                   |                       |                                |           |                    |                              |        |            |            |                                               |
|                 | 083W03BD01800        | 596242   | SE                 | YES              | RM-II    | MU-III   | change                           | Staff                                             | YES                   | СОМ                            | MU        | MF                 | Staff                        | n/a    | 109 to 106 | 131        | Align with existing zoning                    |
|                 |                      |          |                    |                  |          |          | remove                           |                                                   |                       |                                |           |                    |                              |        |            |            |                                               |
|                 | 083W03BD01700        | 596241   | 3355 WILLA LN      | YES              | RM-II    | MU-III   | proposed                         | Staff                                             | VEC                   | СОМ                            | MU        | MF                 | Staff                        | n /n   | 109 to 106 | 121        | Align with existing reging                    |
|                 | 06300036D01700       | 390241   | 35                 | 163              | KIVI-II  | IVIO-III | change<br>remove                 | Stall                                             | YES                   | COIVI                          | IVIO      | IVIF               | Stall                        | n/a    | 109 (0 106 | 151        | Align with existing zoning                    |
|                 |                      |          | 3375 WILLA LN      |                  |          |          | proposed                         |                                                   |                       |                                |           |                    |                              |        |            |            |                                               |
|                 | 083W03BD01600        | 596240   |                    | YES              | RM-II    | MU-III   | change                           | Staff                                             | YES                   | сом                            | ми        | MF                 | Staff                        | n/a    | 109 to 106 | 131        | Align with existing zoning                    |
|                 |                      |          |                    |                  |          |          | remove                           |                                                   |                       |                                |           |                    |                              | ,      |            |            |                                               |
|                 |                      |          | 3377 WILLA LN      |                  |          |          | proposed                         |                                                   |                       |                                |           |                    |                              |        |            |            |                                               |
|                 | 083W03BD01500        | 596239   | SE                 | YES              | RM-II    | MU-III   | change                           | Staff                                             | YES                   | СОМ                            | MU        | MF                 | Staff                        | n/a    | 109 to 106 | 131        | Align with existing zoning                    |