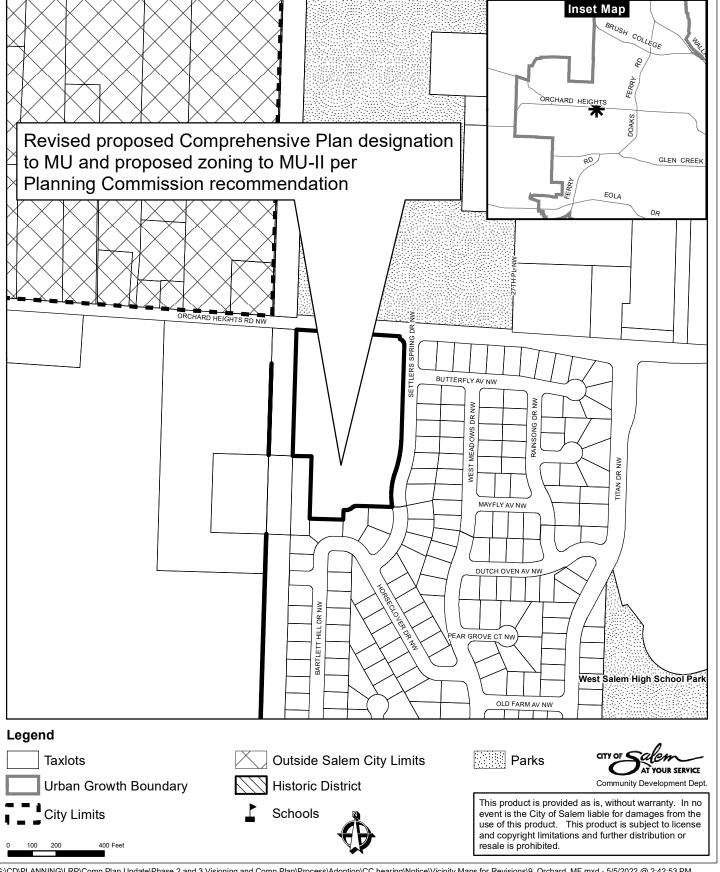

| YES                             | DR                             | СОМ                   | proposed                                       | Staff                                             | n/a | 82                 | 99                | Land use application in review                                             |

### Vicinity Map 1 1851 and 1558 Cordon Road SE



### Vicinity Map 2 4345 27th Avenue SE



### Vicinity Map 3 681 Rees Hill Road SE



### Vicinity Map 4 492-520 Ratcliff Drive SE and 3325-3377 Willa Lane SE



### Vicinity Map 5 1800 Block of Lee Street SE



## Vicinity Map 6 2100 Block of Doaks Ferry Road NW



# Vicinity Map 7 2000 Block of Wallace Road NW



### Vicinity Map 8 3094 Gehlar Road NW



## Vicinity Map 9 2916 Orchard Heights Road NW



# Vicinity Map 10 3486 and 3266 Orchard Heights Road NW



# Vicinity Map 11 Southeast Corner of Kuebler Boulevard SE and 27th Avenue SE