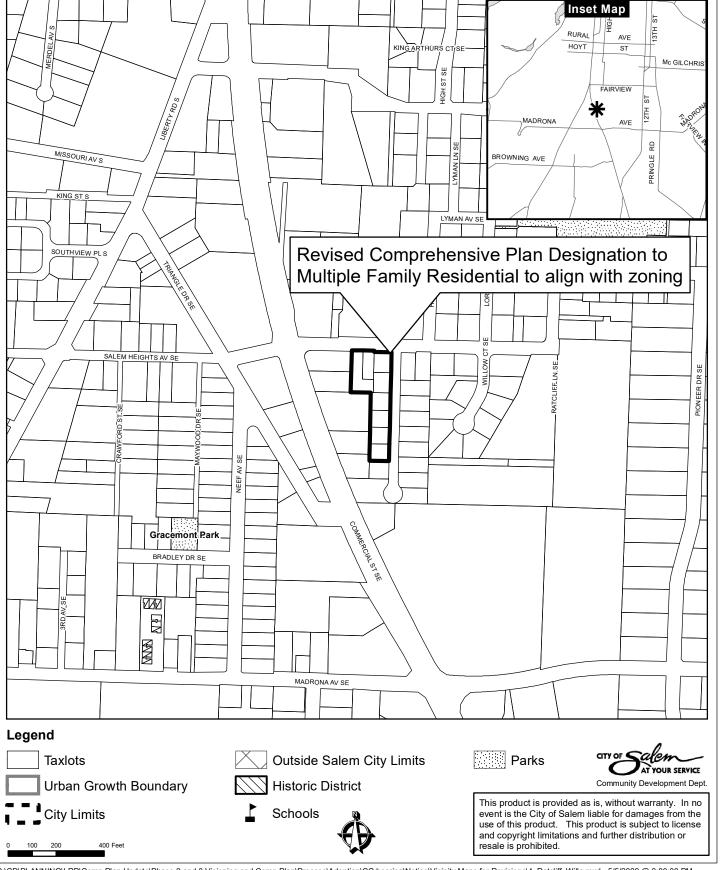

### Vicinity Map 4 492-520 Ratcliff Drive SE and 3325-3377 Willa Lane SE

|                 | Property Information |          |                    | Zoning           |          |          |                                  |                                                   |                       | Comprehensive Plan Designation |           |                    |                              |        | Map        |            |                                               |
|-----------------|----------------------|----------|--------------------|------------------|----------|----------|----------------------------------|---------------------------------------------------|-----------------------|--------------------------------|-----------|--------------------|------------------------------|--------|------------|------------|-----------------------------------------------|
| Vicinity<br>Map | Tax Lot Number       | Property |                    | Proposed<br>Zone | _        | Proposed | REVISED<br>Recommended<br>Zoning | Staff or Planning<br>Commission<br>Recommendation | Proposed<br>Comp Plan | Existing                       | Proposed  |                    | Staff or Planning Commission | _      | •          | Zoning Map | Reason for revised recommendation or revision |
| Number          | Tax Lot Number       | שון      | Street Address     | Change           | Zoning   | Zoning   | remove                           | Recommendation                                    | change                | Comp Plan                      | Comp Plan | remove             | Recommendation               | ічар # | імар #     | #          | recommendation or revision                    |
| 1               |                      |          |                    |                  |          |          | proposed                         |                                                   |                       |                                |           | proposed           |                              |        | 66 (map    | 88 (map    |                                               |
|                 | 082W0500200          | 529395   | <no value=""></no> | YES              | lic      | MU-I     | change                           | Staff                                             | YES                   | lic                            | ми        | I' '               | Staff                        | n/a    |            | removed)   | Land use application in review                |
|                 |                      |          |                    |                  |          |          | remove                           |                                                   |                       |                                |           | remove             |                              | , -    | ,          | ,          |                                               |
|                 |                      |          | 1851 CORDON        |                  |          |          | proposed                         |                                                   |                       |                                |           | proposed           |                              |        | 66 (map    | 88 (map    |                                               |
|                 | 082W0500300          | 529392   | RD SE              | YES              | RA       | MU-I     | change                           | Staff                                             | YES                   | IND                            | MU        | change             | Staff                        | n/a    | removed)   | removed)   | Land use application in review                |
|                 |                      |          |                    |                  |          |          | remove                           |                                                   |                       |                                |           | remove             |                              |        |            |            |                                               |
|                 |                      |          |                    | \/=c             |          |          | proposed                         | C                                                 |                       |                                |           | proposed           | C                            |        |            | 88 (map    |                                               |
|                 | 082W0500400          | 529390   | <no value=""></no> | YES              | IC       | MU-I     | change                           | Staff                                             | YES                   | IC                             | MU        | <u> </u>           | Staff                        | n/a    | removed)   | removed)   | Land use application in review                |
|                 |                      |          |                    |                  |          |          | remove<br>proposed               |                                                   |                       |                                |           | remove<br>proposed |                              |        | 66 (map    | 88 (map    |                                               |
|                 | 082W0500401          | 529391   | <no value=""></no> | YES              | IC.      | MU-I     | change                           | Staff                                             | YES                   | IC.                            | ми        | 1                  | Staff                        | n/a    |            | removed)   | Land use application in review                |
|                 | 0021110000102        | 020002   | 110 10.00          |                  |          |          | remove                           |                                                   |                       |                                |           | remove             | o ca                         | , =    | 100104,    |            | ала ала аррисанен интентен                    |
|                 |                      |          |                    |                  |          |          | proposed                         |                                                   |                       |                                |           | proposed           |                              |        | 66 (map    | 88 (map    |                                               |
|                 | 082W0500500          | 529393   | <no value=""></no> | YES              | IC       | MU-I     | change                           | Staff                                             | YES                   | IC                             | MU        | change             | Staff                        | n/a    | removed)   | removed)   | Land use application in review                |
| 2               |                      |          |                    |                  |          |          | remove                           |                                                   |                       |                                |           | remove             |                              |        |            |            |                                               |
|                 |                      |          | 4345 27th St.      |                  |          |          | proposed                         |                                                   |                       |                                |           | proposed           |                              |        |            |            |                                               |
|                 | 083W12B001700        | 532211   | SE                 | YES              | RA       | MU-I     | change                           | Staff                                             | YES                   | DR                             | MU        | <u> </u>           | Staff                        | n/a    | 88         | 105        | Land use application in review                |
| 3               |                      |          | 681 REES HILL      |                  |          |          |                                  |                                                   |                       |                                |           | remove             |                              |        |            |            | Approved annexation and                       |
|                 | 083W22C00400         | 593741   |                    | NO               | PA, RA   | n/a      | n/a                              | n/a                                               | YES                   | POS, DR                        | POS       | proposed change    | Staff                        | n/a    | 120        |            | comp plan/zone change                         |
|                 | 003772200400         | 333741   | ND 3L              | NO               | 1 7, 117 | in, a    | remove                           | lii/ u                                            | 1123                  | 103, Dit                       | 103       | change             | Starr                        | 11/ 4  | 120        | 11/ 4      | comp plany zone change                        |
|                 |                      |          | 520 RATCLIFF       |                  |          |          | proposed                         |                                                   |                       |                                |           |                    |                              |        |            |            | Align with existing zoning and                |
|                 | 083W03BD02000        | 596244   | DR SE              | YES              | RM-II    | MU-III   | change                           | Staff                                             | YES                   | сом                            | ми        | MF                 | Staff                        | n/a    | 109 to 106 |            | surrounding area                              |
|                 |                      |          |                    |                  |          |          | remove                           |                                                   |                       |                                |           |                    |                              |        |            |            |                                               |
|                 |                      |          | 480 RATCLIFF       |                  |          |          | proposed                         |                                                   |                       |                                |           |                    |                              |        |            |            | Align with existing zoning and                |
|                 | 083W03BD02100        | 591266   | DR SE              | YES              | RM-II    | MU-III   | change                           | Staff                                             | YES                   | СОМ                            | MU        | MF                 | Staff                        | n/a    | 109 to 106 | 131        | surrounding area                              |
|                 |                      |          | 492 RATCLIFF       |                  |          |          | remove                           |                                                   |                       |                                |           |                    |                              |        |            |            |                                               |
|                 | 083W03BD02101        | 339410   |                    | YES              | RM-II    | MU-III   | proposed<br>change               | Staff                                             | YES                   | СОМ                            | MU        | MF                 | Staff                        | n/a    | 109 to 106 | 121        | Align with existing zoning                    |
|                 | 0837703BD02101       | 333410   | DK 3L              | ILS              | IXIVI-II | IVIO-III | remove                           | Stall                                             | 11.3                  | COIVI                          | IVIO      | IVII               | Stail                        | 11/ a  | 109 (0 100 | 131        | Aligh with existing 2011ing                   |
| 4               |                      |          | 3325 WILLA LN      |                  |          |          | proposed                         |                                                   |                       |                                |           |                    |                              |        |            |            |                                               |
|                 | 083W03BD01900        | 596243   |                    | YES              | RM-II    | MU-III   | change                           | Staff                                             | YES                   | сом                            | MU        | MF                 | Staff                        | n/a    | 109 to 106 | 131        | Align with existing zoning                    |
|                 |                      |          |                    |                  |          |          | remove                           |                                                   |                       |                                |           |                    |                              |        |            |            |                                               |
|                 |                      |          | 3345 WILLA LN      |                  |          |          | proposed                         |                                                   |                       |                                |           |                    |                              |        |            |            |                                               |
|                 | 083W03BD01800        | 596242   | SE                 | YES              | RM-II    | MU-III   | change                           | Staff                                             | YES                   | СОМ                            | MU        | MF                 | Staff                        | n/a    | 109 to 106 | 131        | Align with existing zoning                    |
|                 |                      |          |                    |                  |          |          | remove                           |                                                   |                       |                                |           |                    |                              |        |            |            |                                               |
|                 | 083W03BD01700        | 596241   | 3355 WILLA LN      | YES              | RM-II    | MU-III   | proposed                         | Staff                                             | VEC                   | СОМ                            | MU        | MF                 | Staff                        | n /n   | 109 to 106 | 121        | Align with existing reging                    |
|                 | 06300036D01700       | 390241   | 35                 | 163              | KIVI-II  | IVIO-III | change<br>remove                 | Stall                                             | YES                   | COIVI                          | IVIO      | IVIF               | Stall                        | n/a    | 109 (0 106 | 151        | Align with existing zoning                    |
|                 |                      |          | 3375 WILLA LN      |                  |          |          | proposed                         |                                                   |                       |                                |           |                    |                              |        |            |            |                                               |
|                 | 083W03BD01600        | 596240   |                    | YES              | RM-II    | MU-III   | change                           | Staff                                             | YES                   | сом                            | ми        | MF                 | Staff                        | n/a    | 109 to 106 | 131        | Align with existing zoning                    |
|                 |                      |          |                    |                  |          |          | remove                           |                                                   |                       |                                |           |                    |                              | ,      |            |            |                                               |
|                 |                      |          | 3377 WILLA LN      |                  |          |          | proposed                         |                                                   |                       |                                |           |                    |                              |        |            |            |                                               |
|                 | 083W03BD01500        | 596239   | SE                 | YES              | RM-II    | MU-III   | change                           | Staff                                             | YES                   | СОМ                            | MU        | MF                 | Staff                        | n/a    | 109 to 106 | 131        | Align with existing zoning                    |