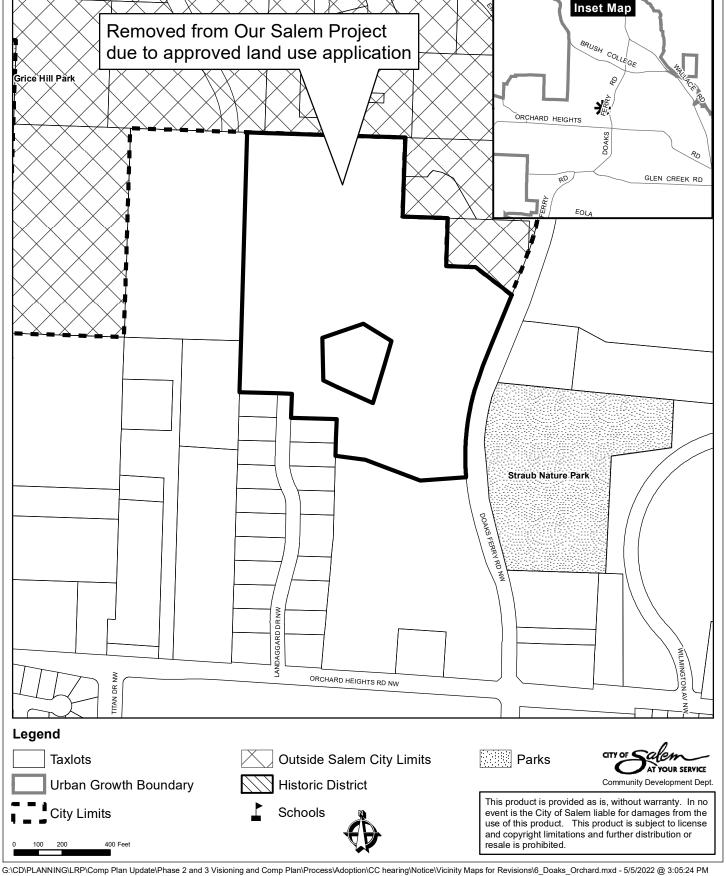

| proposed<br>change                                                                                | Staff                                             | YES                             | DR                             | СОМ                   | proposed                                       | Staff                                             | n/a | 82                 | 99                | Land use application in review                                             |

### Vicinity Map 1 1851 and 1558 Cordon Road SE



### Vicinity Map 2 4345 27th Avenue SE



### Vicinity Map 3 681 Rees Hill Road SE



### Vicinity Map 4 492-520 Ratcliff Drive SE and 3325-3377 Willa Lane SE



### Vicinity Map 5 1800 Block of Lee Street SE



## Vicinity Map 6 2100 Block of Doaks Ferry Road NW



# Vicinity Map 7 2000 Block of Wallace Road NW



### Vicinity Map 8 3094 Gehlar Road NW



## Vicinity Map 9 2916 Orchard Heights Road NW



# Vicinity Map 10 3486 and 3266 Orchard Heights Road NW



# Vicinity Map 11 Southeast Corner of Kuebler Boulevard SE and 27th Avenue SE