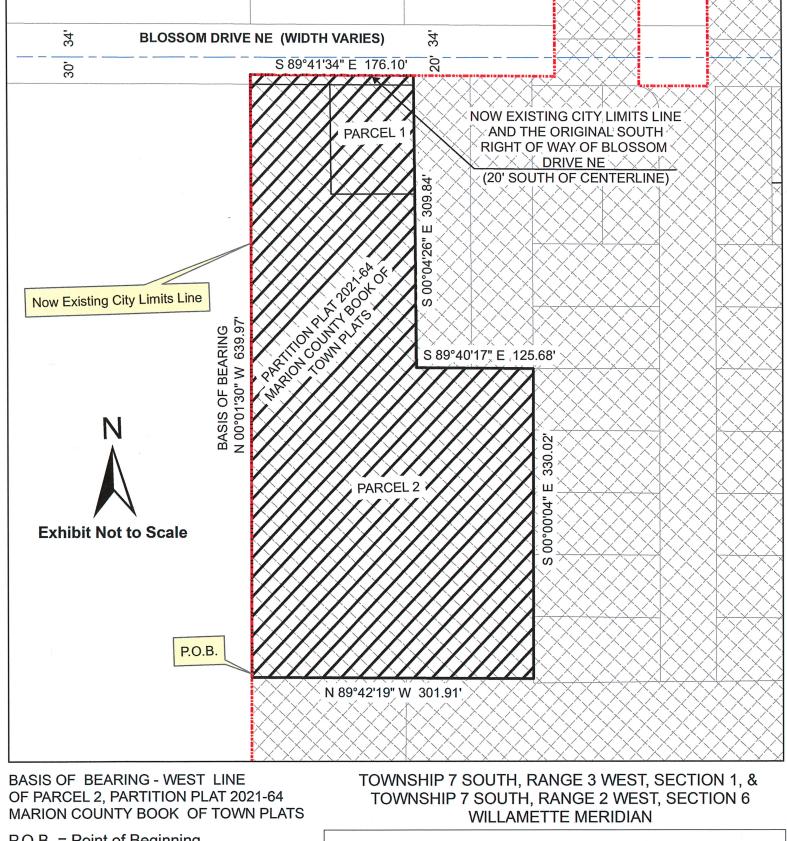

## 3476/3480 Blossom Drive NE and Adjacent Lands

All that real property being described as Parcels 1 and 2 Partition Plat 2021-64, Marion County Book of Partition Plats, and that land lying within the public right-of-way of Blossom Drive NE, situate in the Northeast One-Quarter of Section 1, Township 7 South, Range 3 West, and the Northwest One-Quarter of Section 6, Township 7 South, Range 2 West, Willamette Meridian, Marion County, State of Oregon, and being more particularly described as follows:

- Beginning at the southwest corner of Parcel 2, Partition Plat 2021-64, Marion County Book of Partition Plats, lying on the Now Existing City Limits Line, the west line of said Parcel 2 being common with said Now Existing City Limits Line;
- Thence along said common lines and northerly extension of said Parcel 2, North 00°01'30" West, 639.97 feet to a point of intersection with the original south right-of-way of Blossom Drive NE, said original right-of-way being 20.00 feet south of the centerline of said drive and coincident with the Now Existing City Limits Line;
- Thence along said coincident line South 89°41'34" East, 176.10 feet; to a point of intersection with the northerly extension of the east line of Parcel 1 of said Partition Plat;
- Thence leaving the Now Existing City Limits Line, along the east lines of said Parcels 1 and 2 and the Northerly extension thereof, South 00°04'26" East, 309.84 feet to an angle point in the east line of said Parcel 2;
- Thence continuing along said east line, South 89°40'17" East, 125.68 feet to an angle point in the east line of said Parcel 2;
- Thence continuing along said east line, South 00°00'04" East, 330.02 feet the southeast corner of said Parcel 2;

Thence along the south line of said Parcel 2, North 89°42'19" West, 301.91 feet the Point of Beginning.

The above described property contains 3.50 acres of land outside the existing right-of-way of Blossom Drive NE and 1,761 square feet within the existing right-of-way of Blossom Drive NE.

The Basis of Bearing for this description is North 00°01'30" West along the west line of Parcel 2, Partition Plat 2021-64, Marion County Book of Partition Plats.

Said property is shown on the attached Exhibit Map and by this reference made a part thereof.