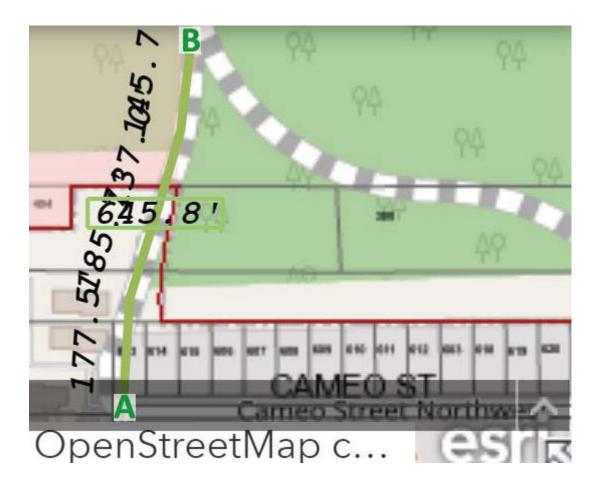

| From:        | STEVEN ANDERSON < and erson risk analysis@comcast.net >      |
|--------------|--------------------------------------------------------------|
| Sent:        | Monday, July 27, 2020 2:49 PM                                |
| То:          | CityRecorder                                                 |
| Subject:     | Materials for Inclusion Tonight's City Council Meeting       |
| Attachments: | Steve Anderson Public Comments Graphic Items 3.3b & 3.3g.pdf |

Please include the attached map in the materials going to City Council for tonight's meeting. It will be part of my Public Comments for Agenda Items 3.3b & 3.3g. Please advise receipt of this material. Thank you.

Steve Anderson andersonriskanalysis@comcast.net

## 5<sup>th</sup> Avenue at Cameo Marine Drive Alignment

Point A: 5<sup>th</sup> Ave at Cameo North Alignment Point B: 5<sup>th</sup> Ave North Alignment

Attachment to Public Comments of Steve Anderson Agenda items 3.3b & 3.3g July 27, 2020 City Council Meeting