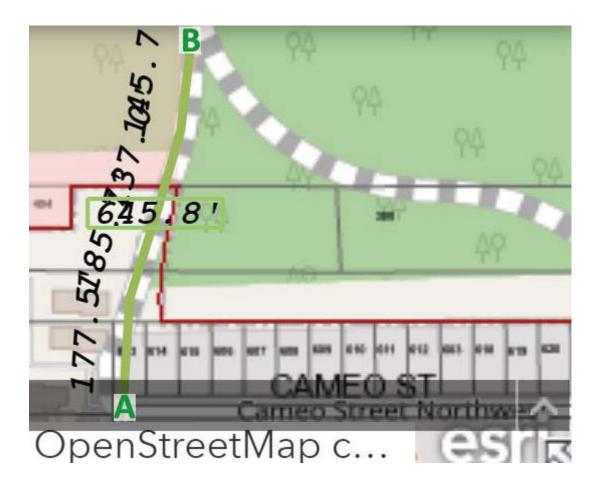

Sincerely,

E.M. Easterly

| From:        | STEVEN ANDERSON < and erson risk analysis@comcast.net >      |
|--------------|--------------------------------------------------------------|
| Sent:        | Monday, July 27, 2020 2:49 PM                                |
| То:          | CityRecorder                                                 |
| Subject:     | Materials for Inclusion Tonight's City Council Meeting       |
| Attachments: | Steve Anderson Public Comments Graphic Items 3.3b & 3.3g.pdf |

Please include the attached map in the materials going to City Council for tonight's meeting. It will be part of my Public Comments for Agenda Items 3.3b & 3.3g. Please advise receipt of this material. Thank you.

Steve Anderson andersonriskanalysis@comcast.net

## 5<sup>th</sup> Avenue at Cameo Marine Drive Alignment

Point A: 5<sup>th</sup> Ave at Cameo North Alignment Point B: 5<sup>th</sup> Ave North Alignment

Attachment to Public Comments of Steve Anderson Agenda items 3.3b & 3.3g July 27, 2020 City Council Meeting