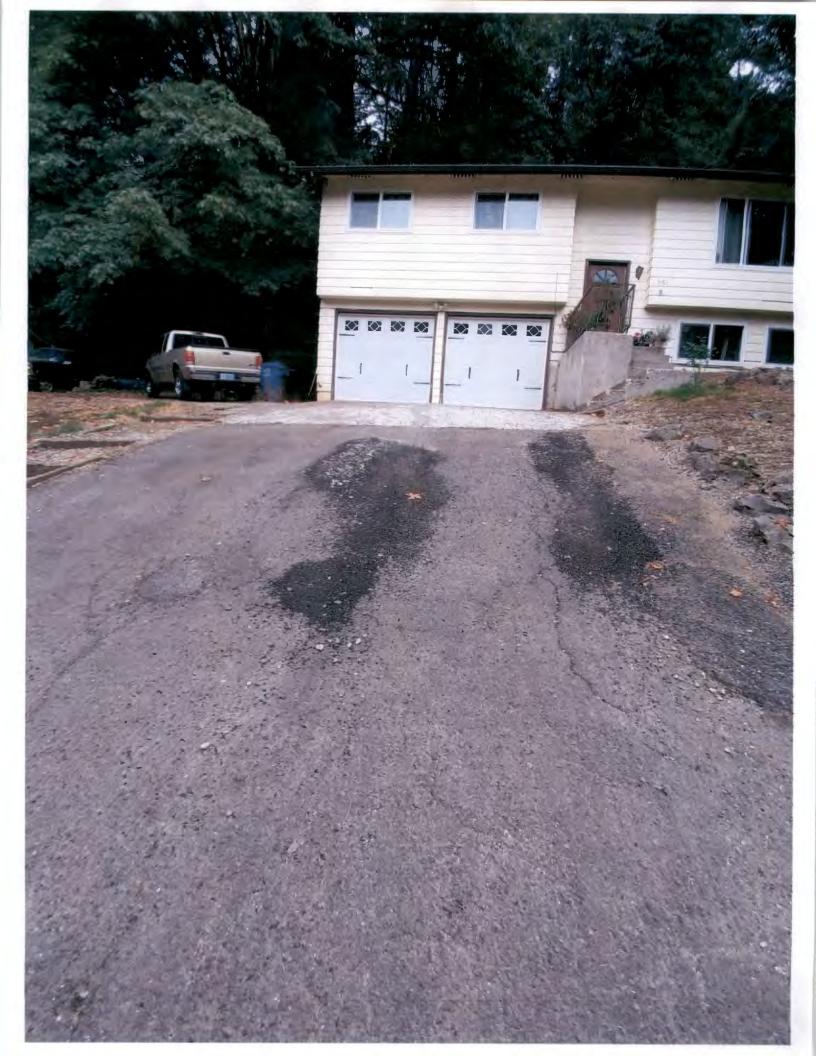

Our biggest concern is the "development" on Spring Street. Upon viewing the proposal, our steep driveway (see attached photo) would be reduced, leaving us with less driveway and causing our vehicles to scrape the undercarriage.