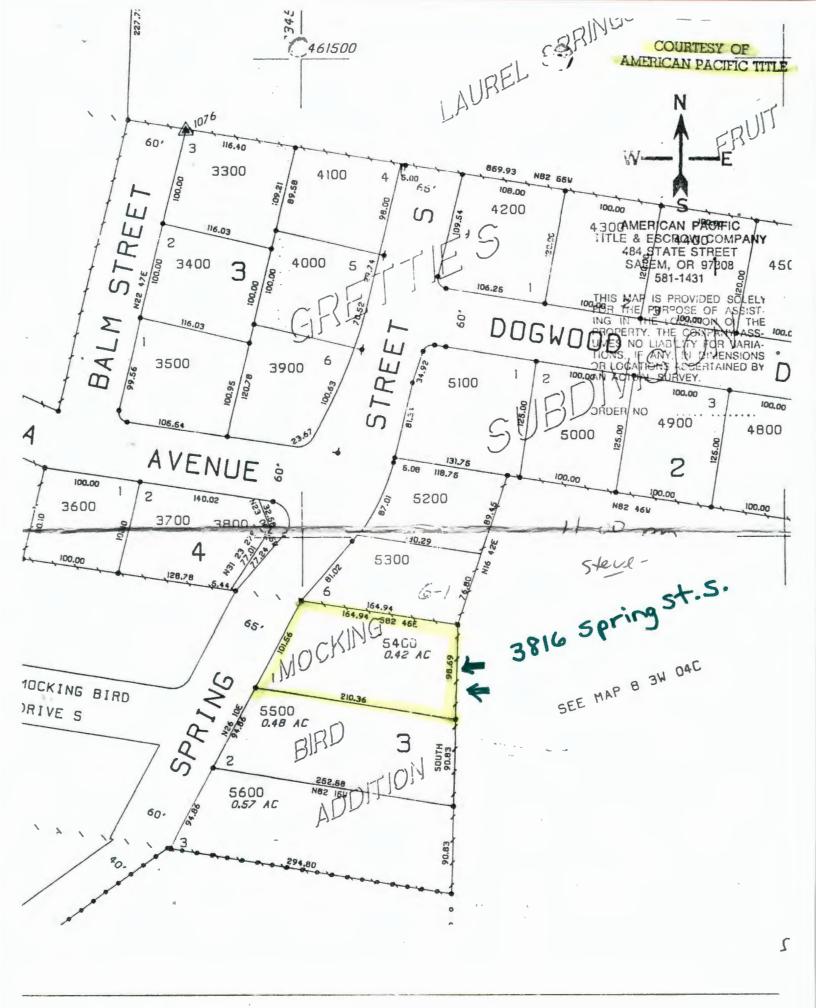

We also believe the maps showing the boundary lines from Eric Jensen, Dogwood Heights, LLC, may not be correct and could be cutting into our property (see the attached boundary line map from American Pacific Title, circa October 2006).

We have spent most of our lives living here in Salem and at our home at 3816 Spring Street for over 30 years (July 1987). It's quickly becoming too expensive to live here, especially for those individuals on a fixed income.