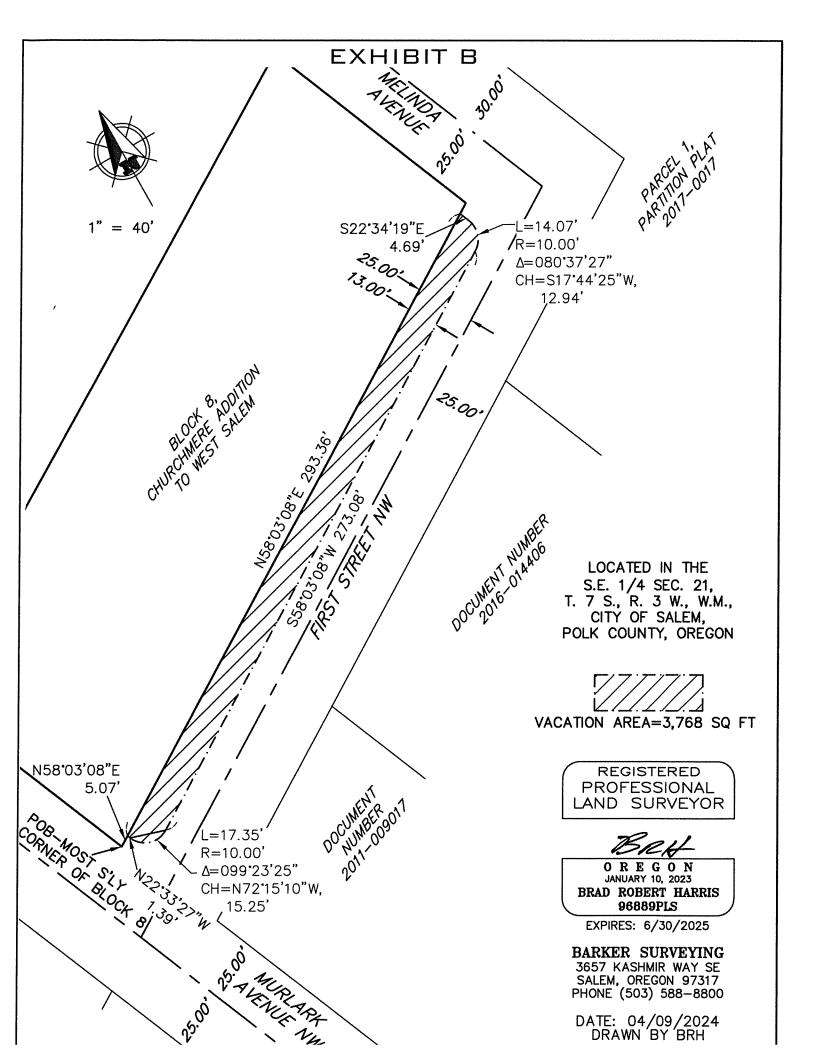

## Attachment 2

Ordinance 10-24, Exhibit A

Legal Description for Vacation of a portion of First Street NW:

A unit of land situated in the southeast one-quarter of Section 21, Township 7 South, Range 3 West of the Willamette Meridian, in the City of Salem, Polk County, Oregon, said unit of land being further described as follows:

Beginning at the most southerly corner of Block 8, CHURCHMERE ADDITION TO WEST SALEM, as platted and recorded in the Book of Town Plats for Polk County; thence along the northwesterly right of way line of First Street NW, North 58°03'08" East 5.07 feet to a point which is 30.00 feet from the centerline of Murlark Avenue NW, and 25.00 feet from the centerline of First Street NW when measured at right angles, said point being the TRUE POINT OF BEGINNING of this description, and running thence: along said northwesterly right of way line, North 58°03'08" East 293.36 feet to a point which is 30.00

feet from the centerline of Melinda Avenue NW when measured at right angles; thence parallel with said centerline, South 22°34′19″ East 4.69 feet to a point of curvature; thence along the arc of a 10.00-foot radius curve to the right (the chord of which bears South 17°44′25″

West 12.94 feet) 14.07 feet to a point of tangency, said point being 13.00 feet southeasterly of said northwesterly right of way line of First Street NW when measured at right angles;

thence parallel with and 13.00 feet from said northwesterly right of way line, South 58°03'08" West 273.08 feet to a point of curvature;

- thence along the arc of a 10.00-foot radius curve (the chord of which bears North 72°15'10" West 15.25 feet) 17.35 feet to a point of tangency, said point being 30.00 feet from the centerline of Murlark Avenue NW when measured at right angles;
- thence parallel with said centerline, North 22°33'27" West 1.39 feet to the TRUE POINT OF BEGINNING, said unit of land containing 3,768 square feet of land.

Bearings are based on OCRS (Oregon Coordinate Reference System) Salem Zone, with reference to NAD 83 (2011) EPOCH 2010.00.

EXPIRES: 06/30/2025